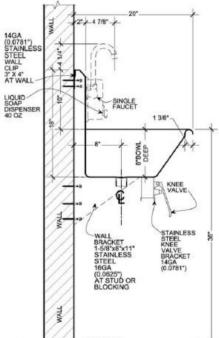

## **Engineering Specification:**

14 gauge, type 304 stainless steel wash sink.1 3/8" rolled rims.1 1/2:" welded in drain. Exposed surfaces polished to a satin finish. Supported on (2) wall brackets and clips.