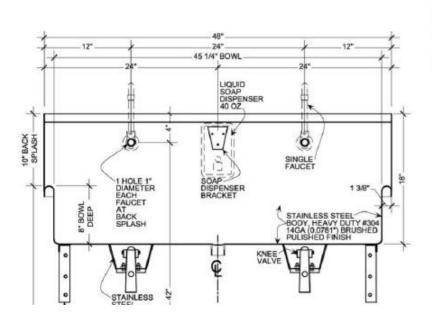

## Wicketts Stainless SPECIFICATION

Commercial Sink Heavy Duty Wash Up Sink

Hot & Cold

| Model Number  | Α  | В  | С  | D | F  |
|---------------|----|----|----|---|----|
| WWT-4820-K-WB | 48 | 20 | 45 | 8 | 10 |

## **Engineering Specification:**

14 gauge, type 304 stainless steel wash sink.1 3/8" rolled rims.1 1/2:" welded in drain. Exposed surfaces polished to a satin finish. Supported on (2) wall brackets and clips.