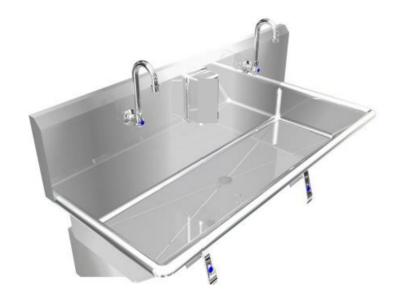

## Wicketts Stainless SPECIFICATION

Commercial Sink Heavy Duty Wash Up Sink

Hot & Cold

| Model Number  | Α  | В  | С  | D | F  |
|---------------|----|----|----|---|----|
| WWT-4820-K-WB | 48 | 20 | 45 | 8 | 10 |

## **Engineering Specification:**

14 gauge, type 304 stainless steel wash sink.1 3/8" rolled rims.1 1/2:" welded in drain. Exposed surfaces polished to a satin finish. Supported on (2) wall brackets and clips.