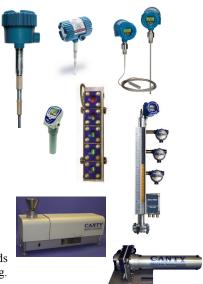

# Level

Exclusive Cote Shield Technology, Airborne & Guided Wave Radar, Ultrasonic Hydrostatic Pressure, Vibrating Switches, Conductivity Switches.

### **Level Indicators**

Magnetic Gages and Bridles, Transmitters, Float, Magnetic and Contact Switches. Gauge Glasses, Illuminators, Steam Level Indicators.