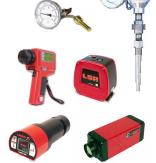

### **Infrared Temperature Instrumentation**

Non-Contact Infrared Temperature Measurement, On-Line / Fixed and Portable Thermometers, Linescanners, Thermal Imagers and Calibration Sources. Calibration Lab Approved to ISO 17025.

Thermometers and Temperature Dial Gauges.