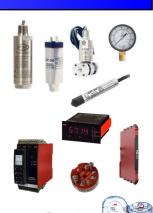

### **Pressure Measurement**

Pressure Transducers for Industrial, Aerospace & Test Stand Applications. Hi-Temp, Oil Free Units, General Purpose and Atex, CSA, FM, 3A Approved Models, High Accuracy, HART Smart, Sanitary, Hydraulic, & DP. Digital and Dial Pressure Gauges, Diaphragm Seals, Needle Valves and Accessories.

### **Signal Conditioning**

Temperature Transmitters, Universal Transmitters, Isolators, Displays, Trip Amplifiers, and Complete Line for Ex areas.

### **Temperature Measurement**

Thermowells, RTDs, Thermocouples. Full Assemblies with Transmitters for Sanitary and Industrial Applications in Weatherproof and Hazardous areas. Standard outputs of 4-20mA, HART, Profibus and Foundation Fieldbus.