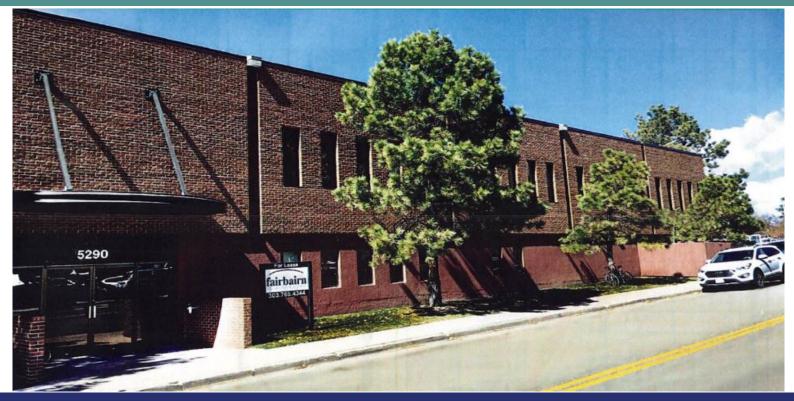

#### Office Overview

#### \*Prime First Floor Office Space

Building Size: 22,500 SF

Space Available: 3,996 (Available 8/1/19)

Rate \$21.50/RSF

Stories: Two (2)

Elevators: None

Parking: 13 parking spaces

Zoning: S-MX-5

#### **Building Features**

- Clean open layout
- Across the street from Yale Light
  Rail Station
- Immediate access to I-25
- On-site management
- Hike/bike nearby Highline Canal