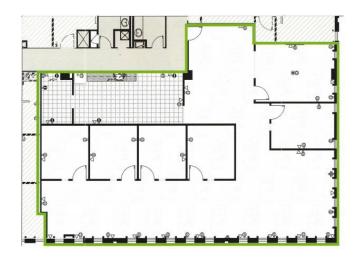

#### \*Prime First Floor Office Space

Building Size: 22,500 SF

Space Available: 3,996 (Available 8/1/19)

Rate \$21.50/RSF

Stories: Two (2)

Elevators: None

Parking: 13 parking spaces

Zoning: S-MX-5

#### **Building Features**

- Clean open layout
- Across the street from Yale Light
  Rail Station
- Immediate access to I-25
- On-site management
- Hike/bike nearby Highline Canal