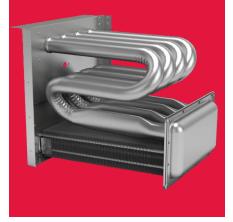

#### The art of precision

**Aluminized Steel Tubular Primary Heat Exchanger –** Distinctive tubular aluminized steel construction formed using wrinkle-bend technology results in an extremely durable heat exchanger. Paired with a stainless-steel secondary heat exchanger, this combination provides reliability, durability and efficiency.

#### COMPONENT UPGRADE OFFERS BETTER PERFORMANCE

The aluminized steel, tubular primary heat exchanger featured in **Goodman** brand gas furnaces is likely the most essential component in a gas furnace's performance. This distinctive heat exchanger employs wrinkle-bend technology which was developed to deliver extraordinary durability and long-term reliability.