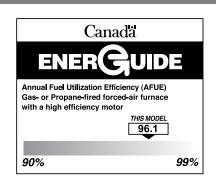

#### PERFORMANCE

The 96% AFUE rating on this gas furnace means that 96 cents of every energy dollar warms your home. The Department of Energy (DDE) established the AFUE (Annual Fuel Utilization Efficiency) system to calculate the annual operating cost of residential gas furnaces. Independent, dependable, courteous, prompt, honest, highly-skilled and respectful of you and your home. That's why all the time homeowners say,