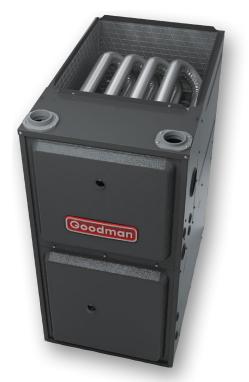

#### GM9C96 TWO-STAGE GAS FURNACE

HIGH-EFFICIENCY, MULTI-SPEED ECM

UP TO 96% AFUE PERFORMANCE

Upflow/Horizontal

#### A LOT GOES INTO EVERY **GOODMAN** BRAND GM9C96 GAS FURNACE

#### The art of precision

**Aluminized Steel Tubular Primary Heat Exchanger –** Distinctive tubular aluminized steel construction formed using wrinkle-bend technology results in an extremely durable heat exchanger. Paired with a stainless-steel secondary heat exchanger, this combination provides reliability, durability and efficiency.

**Two-Stage Gas Valve –** Reduces energy needed during moderate demand to deliver outstanding comfort and efficiency as compared to single-stage gas valves.

### Goodman gas furnaces simply work the way they're supposed to, making each one a thing of beauty.

**Multi-Speed ECM Motor** – Automatically adjusts airflow to match comfort needs, reduces energy consumption and system noise as compared to single-stage motors. All models are FER compliant with up to nine speeds available for cooling.

**Quiet, Two-Speed, Induced-Draft Blower –** Provides precise control and enhanced energy-efficient performance as compared to a natural draft furnace.

**Durable 110-Volt Silicon Nitride Igniter –** Eliminates the need for an energy-wasting pilot light.

**Self-Diagnostic Control Board –** Continuously monitors the system for consistent, reliable operation, stores last diagnostic codes in memory; and indicates condition through a 3-digit, 7-segment LED for quick troubleshooting.

**Thermally -Insulated Cabinet –** The fully insulated cabinet means air leakage of less than 2% to maximize the heat transfer efficiency and lower blower noise.