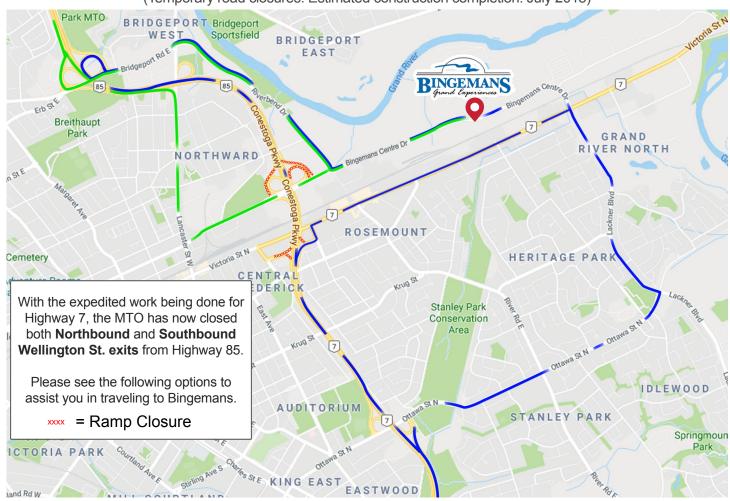

# Alternate Directions to Bingemans

(Temporary road closures. Estimated construction completion: July 2018)

## From London, Brantford, Stratford, Toronto, Cambridge (Traveling Northbound on HWY 85)

Take HWY 85 to Ottawa St. N Exit.
Turn left onto Lackner Blvd.
Lackner Blvd will turn into Bingemans Centre Dr.
after you cross Victoria St.
The Bingemans entrance will be on your right.

OR

Take HWY 85 to Bridgeport Road Exit.
Turn left onto Bridgeport Road East.
Continue to Riverbend Dr.
Turn left onto Bingemans Centre Dr.
The Bingemans entrance will be on your left.

OR

Take HWY 85 to Frederick St. Exit.
Turn left onto Bruce St.
Turn right onto Victoria St. N.
Turn left onto Bingemans Centre Dr.
The Bingemans entrance will be on your right.

#### From Waterloo

(Traveling Southbound on HWY 85)

Take HWY 85 to Bridgeport Road Exit.
Turn left onto Bridgeport Road East.
Continue to Riverbend Dr.
Turn left onto Bingemans Centre Dr.
The Bingemans entrance will be on your left.

OR

Take HWY 85 to Lancaster St. W. Exit Turn left onto Wellington St. N. Continue to Bingemans Centre Drive. The Bingemans entrance will be on your left.