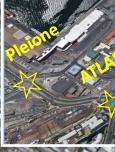

## CAPE TOWN/PLEIAD 61 Mar 1 1

The purpose of this illustration is to suggest t that the South African coastal city of Cape Town is configured to the Cydonia, Mars pyramid complex. The longitude is at 33 degrees and the Martian motif is inverted vertically. The Pentagon Pyramid corresponds to a natural pyramid, Signal Hill overlooking the amazing city. The heading is 72 degrees, a factor of cosmic time. The heading from the Cape Town Stadium that is suggested corresponds to the Face of Mars is at the 33.3 degree mark, a coefficient of the 333 degrees on the Cydonia, Maris configuration. The financial district corresponds to the Pleiades Pyramid City of Mars. There are approximately 7 towers or skyscrapers that appear to match the orientation and ley-lines of the Pleiades. There is one prominent skyscraper that has a pyramid at the top. This is also true of Johannesburg. There is also an apparent 'Serpent' motif that usually accompanies this hexagram motif. In the case of Cape Town the depiction weaves in-between the corresponding stars of Atlas and Alcyone and converges on the intersection of the hexagram and center ley-line. This section of this Pleiades composition is correlating to the 'stand' as in a candlestick or Menorah.

> The 'Serpent' motif is as though the 'Serpent' is supporting or upholds the Pleiades that correlates to the financial mammon that the 'Builders' sought to represents, at least on Earth. This is also seen in Sao Paulo with the same 'Serpent' motif at the base of the triangle of the Pleaides configuration.