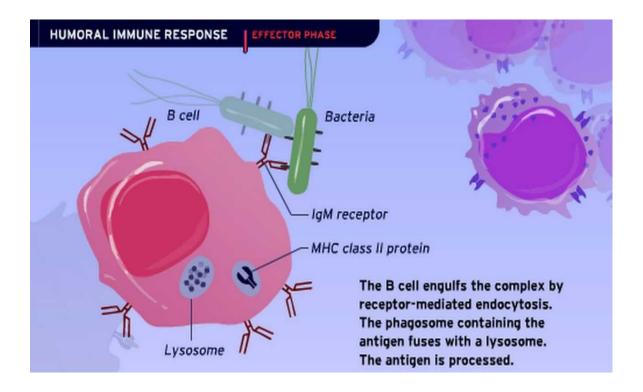

#### Pathogens, Intracellular

They are Organisms such as viruses and certain Bacteria which live inside Host Cells. Such Pathogens are not visible to B-Cells; all that the B-Cell can observe is the outside of the Host Cell. What the body needs is some way of 'looking inside' Host Cells to see if they are infected.