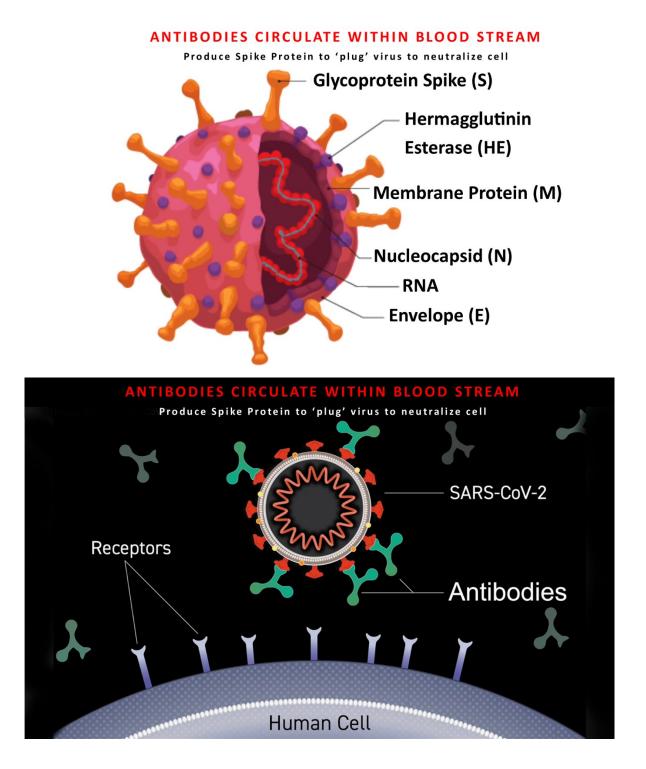

# Antibodies

Also known as an Immunoglobulin, is a large, Y-shaped Protein used by the Immune System to identify and neutralize foreign objects such as Pathogenic Bacteria and viruses. The Antibody recognizes a unique Molecule of the Pathogen, called an Antigen.

# Antigen

In Immunology, an Antigen is a Molecular Structure, such as may be present on the outside of a Pathogen. It can be bound by an Antigen-Specific Antibody or B-Cell Antigen Receptor. The presence of Antigens in the body normally triggers an Immune Response.

# DNA

Deoxyribo-Nucleic Acid is a Molecule composed of 2 Polynucleotide Chains that coil around each other to form a Double Helix carrying Genetic Instructions for the development, functioning, growth and reproduction of all known Organisms and many viruses. DNA and Ribonucleic Acid are Nucleic Acids.

# Genes

In Biology, a Gene is a basic unit of Heredity and a Sequence of Nucleotides in DNA or RNA that encodes the synthesis of a Gene Product, either RNA or a Protein. During Gene Expression, the DNA is first copied into RNA. The RNA can be directly functional or be the intermediate template for a Protein that performs a function. This is how the mRNA 'code' the cells to produce the COVID-19 Spike Protein.

#### **Messenger RNA**

In Molecular Biology, Messenger RNA is a man-made Single-Stranded Molecule of RNA that corresponds to the Genetic Sequence of a Gene and is read by a Ribosome in the process of Synthesizing (making) a Protein. Transcription is the process of copying a Gene from the DNA into mRNA. From Britannica, they are Molecule in cells that carries Codes from the DNA in the Nucleus to the sites of Protein Synthesis in the Cytoplasm, the Ribosomes.