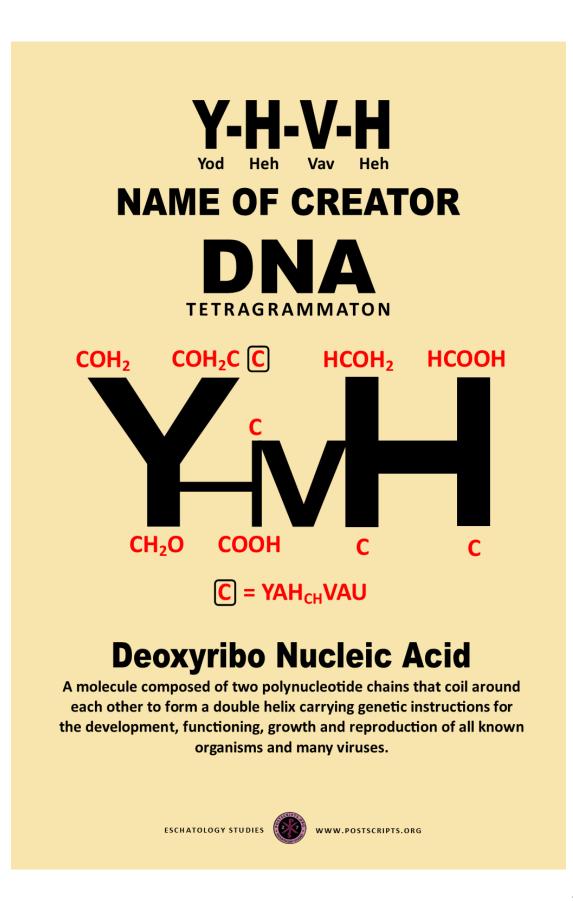

# **Creator GOD, YHVH**

The Genesis account of Creation calls God Elohim. It is a more generic name. Genesis 2:4 introduces the Covenant Name of Yahweh (YHVH) who created Adam genetically. The name is sometimes combined, YHVH-Elohim to show that the Covenant God of Israel is none other than the Creator of the Universe.

# DNA

Deoxyribo-Nucleic Acid is a Molecule composed of 2 Polynucleotide Chains that coil around each other to form a Double Helix carrying Genetic Instructions for the development, functioning, growth and reproduction of all known Organisms and many viruses. DNA and Ribonucleic Acid are Nucleic Acids.