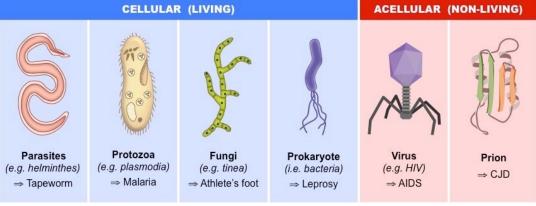

# Bacteria

Also called Germs, are Microscopic Organisms not visible with the naked eye. Bacteria are everywhere, both inside and outside of the body. Bacteria can live in a variety of environments, from hot water to ice. Some Bacteria are good, while others can make the body sick.

# **Bio-Weapon**

A Bacterium, Virus, Protozoan, Parasite, or Fungus that can be used purposefully as a weapon in Bioterrorism or Biological Warfare. In addition to these living or replicating Pathogens, Toxins and Biotoxins are included among the Bio-Agents.

# **Biological Agents**

They include Bacteria, Viruses, Fungi, other Microorganisms and their associated Toxins. They have the ability to adversely affect human health in a variety of ways, ranging from relatively mild, Allergic Reactions to serious medical conditions, even death.

#### Pathogens

In Biology, any Organism that can produce a disease. A Pathogen may also be referred to as an Infectious Agent, or simply a Germ. The term Pathogen came into use in the 1880s.