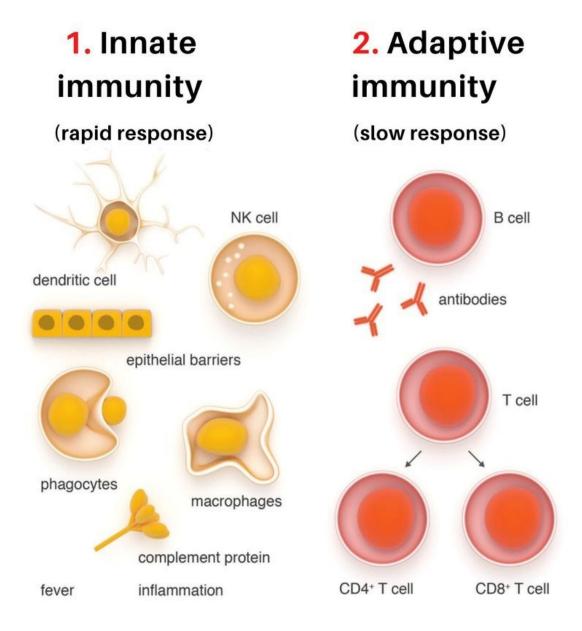

# **Innate Immunity**

It is one of the 2 main Immunity Strategies found in Vertebrates. The Innate Immune System is the first part of the body to detect Invaders such as Viruses, Bacteria, Parasites and Toxins, or to sense wounds or trauma.

# **NK Cells - Natural Killer Cells**

Also known as NK Cells or Large Granular Lymphocytes, are a type of Cytotoxic Lymphocyte critical to the Innate Immune System. The role of NK Cells is analogous to that of Cytotoxic T Cells in the Vertebrate Adaptive Immune Response.