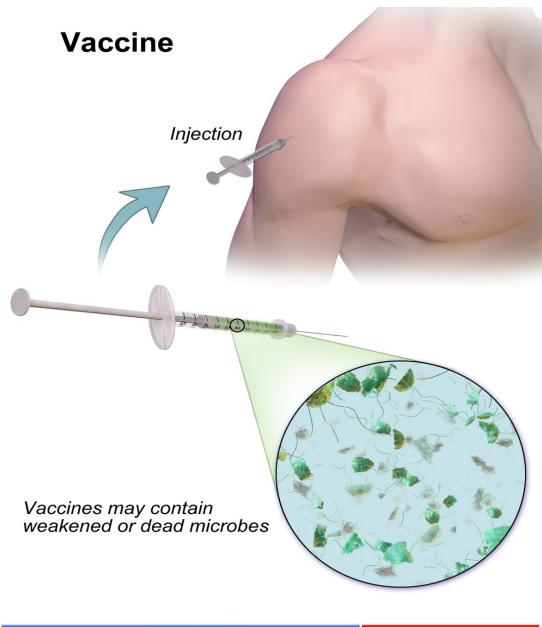

# **Boosters**

It is a substance or dose used to renew or increase the effect of a drug or Immunizing Agent that has already been administered prior.

# **Mandatory Vaccines**

A requirement from a government, agency or company that People be vaccinated with a particular inoculation. This premise is taken on the presumption that Immunity will only then be effective if, 'All People are Immunized' as a way of ensuring the greater safety of People. Those opposed to such public and private policy of the dangerous un-tested shots for long-term study, allege cases of Adverse Reactions to death from the shots. And that it violates the basic Human Rights of being safe in one's own person and property from unwanted Medical Interventions.