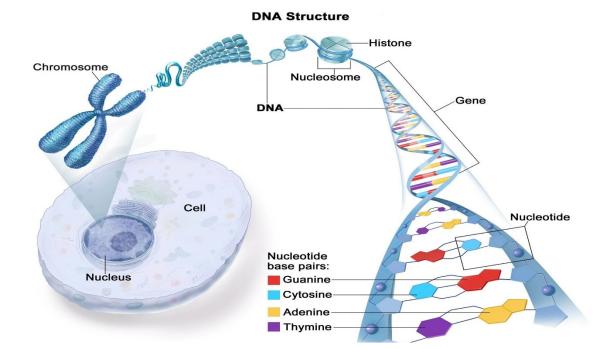

# Chromosome

It is a long DNA Molecule with part or all of the Genetic Material of an Organism. Most Eukaryotic Chromosomes include Packaging Proteins called Histones which, aided by Chaperone Proteins, bind to and condense the DNA Molecule to maintain its integrity.

# DNA

Deoxyribo-Nucleic Acid is a Molecule composed of 2 Polynucleotide Chains that coil around each other to form a Double Helix carrying Genetic Instructions for the development, functioning, growth and reproduction of all known Organisms and many viruses. DNA and Ribonucleic Acid are Nucleic Acids.

# Genes

In Biology, a Gene is a basic unit of Heredity and a Sequence of Nucleotides in DNA or RNA that encodes the synthesis of a Gene Product, either RNA or a Protein. During Gene Expression, the DNA is first copied into RNA. The RNA can be directly functional or be the intermediate template for a Protein that performs a function. This is how the mRNA 'code' the cells to produce the COVID-19 Spike Protein.

# **Genetic Mutations**

It is a permanent alteration in the DNA Sequence that makes up a Gene, such that the Sequence differs from what is found in most People.