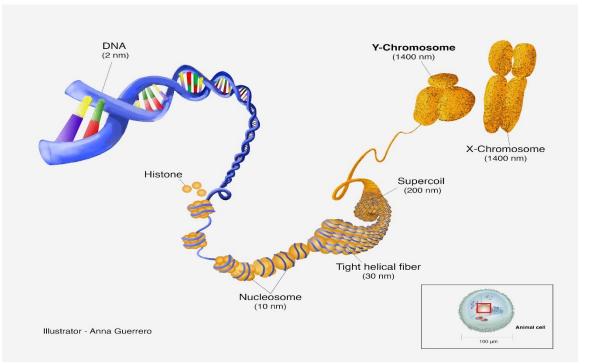

# Chromosome

It is a long DNA Molecule with part or all of the Genetic Material of an Organism. Most Eukaryotic Chromosomes include Packaging Proteins called Histones which, aided by Chaperone Proteins, bind to and condense the DNA Molecule to maintain its integrity.