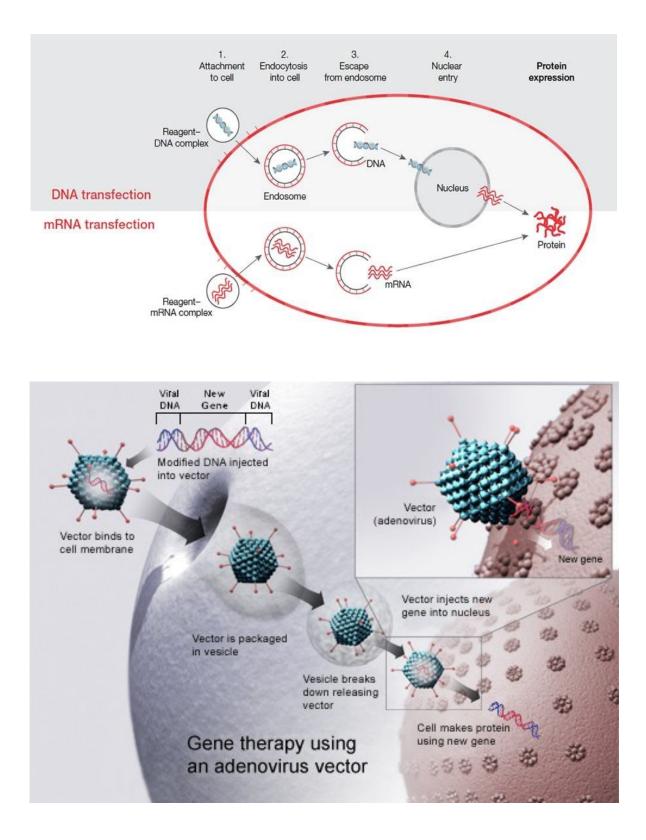

# **Gene Therapy**

It is a medical field which focuses on <u>the utilization of the Therapeutic Delivery of</u> <u>Nucleic Acids (DNA) into a Patient's cells as a drug to treat disease.</u> The FDA unapproved mRNA shots are examples such a Gene Therapy. The RNA expresses a Protein that then expresses into the DNA within the Nucleus of a cell.

#### **Messenger RNA**

In Molecular Biology, Messenger RNA is a man-made Single-Stranded Molecule of RNA that corresponds to the Genetic Sequence of a Gene and is read by a Ribosome in the process of Synthesizing (making) a Protein. Transcription is the process of copying a Gene from the DNA into mRNA. From Britannica, they are Molecule in cells that carries Codes from the DNA in the Nucleus to the sites of Protein Synthesis in the Cytoplasm, the Ribosomes.