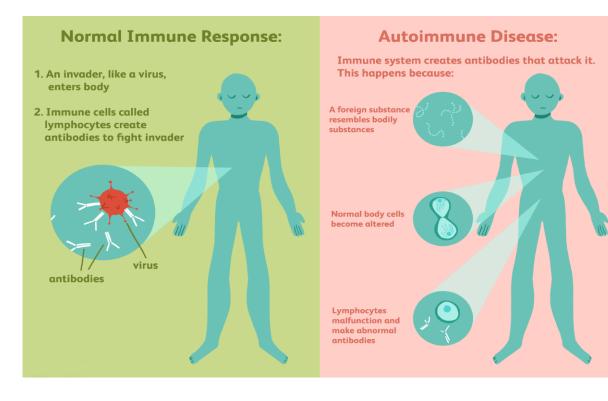

# ATP

Adenosine TriphosPhate is an Organic Compound and Hydrotrope that provides Energy to drive many processes in Living Cells, such as Muscle Contraction, Nerve Impulse Propagation, Condensate Dissolution, and Chemical Synthesis. **Autoimmune Diseases** 

It causes Abnormally, Low Activity or Over Activity of the Immune System. In cases of Immune System Overactivity, the body attacks and damages its own Tissues (Autoimmune Diseases). Immune Deficiency diseases decrease the body's ability to fight Invaders, causing vulnerability to Infections.