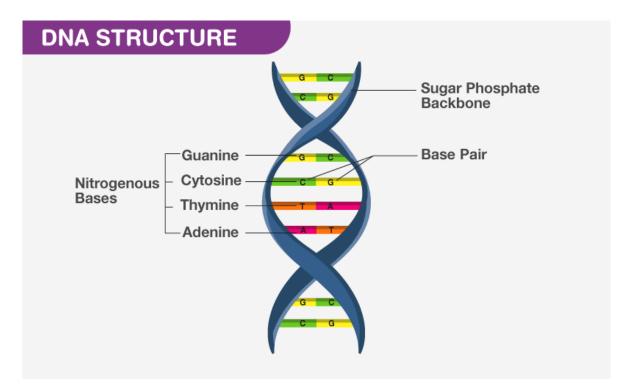

# DNA

Deoxyribo-Nucleic Acid is a Molecule composed of 2 Polynucleotide Chains that coil around each other to form a Double Helix carrying Genetic Instructions for the development, functioning, growth and reproduction of all known Organisms and many viruses. DNA and Ribonucleic Acid are Nucleic Acids.