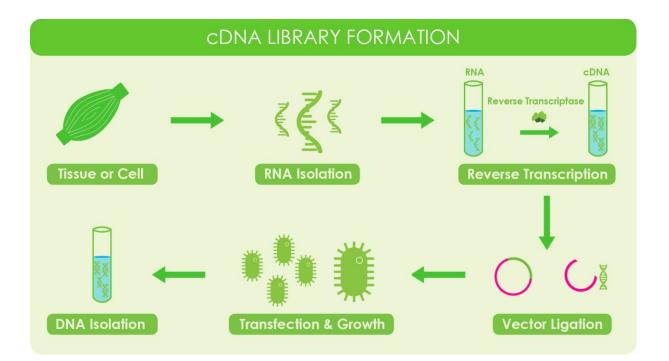

#### **Messenger RNA**

In Molecular Biology, Messenger RNA is a man-made Single-Stranded Molecule of RNA that corresponds to the Genetic Sequence of a Gene and is read by a Ribosome in the process of Synthesizing (making) a Protein. Transcription is the process of copying a Gene from the DNA into mRNA. From Britannica, they are Molecule in cells that carries Codes from the DNA in the Nucleus to the sites of Protein Synthesis in the Cytoplasm, the Ribosomes.

# Genes

In Biology, a Gene is a basic unit of Heredity and a Sequence of Nucleotides in DNA or RNA that encodes the synthesis of a Gene Product, either RNA or a Protein. During Gene Expression, the DNA is first copied into RNA. The RNA can be directly functional or be the intermediate template for a Protein that performs a function. This is how the mRNA 'code' the cells to produce the COVID-19 Spike Protein.