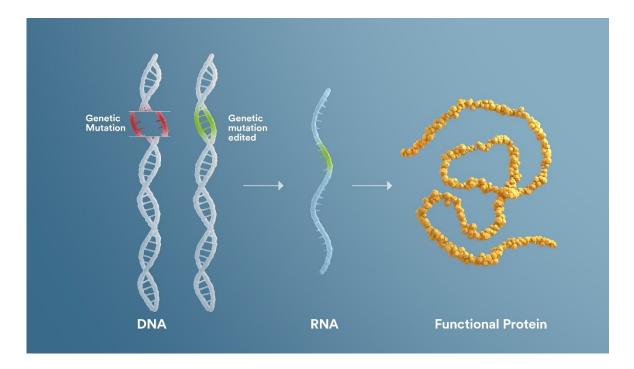

# **Genetic Mutations**

It is a permanent alteration in the DNA Sequence that makes up a Gene, such that the Sequence differs from what is found in most People.

#### **Messenger RNA**

In Molecular Biology, Messenger RNA is a man-made Single-Stranded Molecule of RNA that corresponds to the Genetic Sequence of a Gene and is read by a Ribosome in the process of Synthesizing (making) a Protein. Transcription is the process of copying a Gene from the DNA into mRNA. From Britannica, they are Molecule in cells that carries Codes from the DNA in the Nucleus to the sites of Protein Synthesis in the Cytoplasm, the Ribosomes.