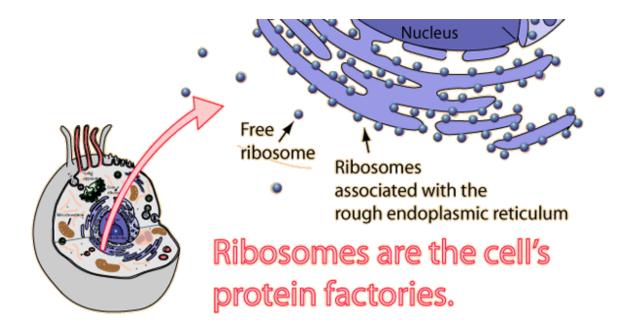

#### **Messenger RNA**

In Molecular Biology, Messenger RNA is a man-made Single-Stranded Molecule of RNA that corresponds to the Genetic Sequence of a Gene and is read by a Ribosome in the process of Synthesizing (making) a Protein. Transcription is the process of copying a Gene from the DNA into mRNA. From Britannica, they are Molecule in cells that carries Codes from the DNA in the Nucleus to the sites of Protein Synthesis in the Cytoplasm, the Ribosomes.

# **Genetic Code**

It is the Set of Rules used by Living Cells to translate information encoded within Genetic Material into Proteins. This is the process that exactly happens with the mRNA shots. Translation is accomplished by the Ribosome, which links Proteinogenic Amino Acids in an order specified by messenger RNA, using Transfer RNA Molecules to carry Amino Acids and to read the mRNA, 3 Nucleotides at a time.