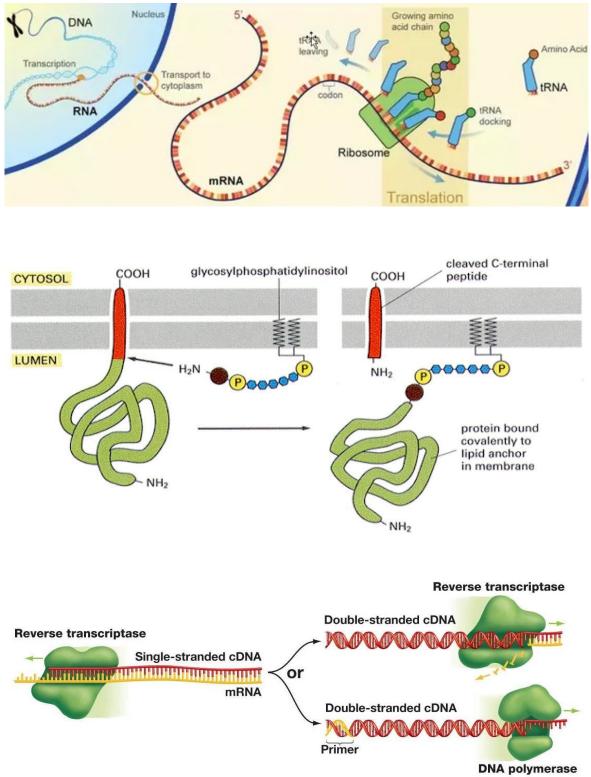

# Cas9

Cas9 is a 160 Kilodalton Protein which plays a vital role in the Immunological Defense of certain Bacteria against DNA Viruses and Plasmids and is heavily utilized in Genetic Engineering applications. Its main function is to cut DNA and thereby alter a cell's Genome.

# **CRISP Technology**

It is a Gene Editing Tool, a Genetic Engineering Technique in Molecular Biology by which the Genomes of Living Organisms may be modified. It is based on a simplified version of the bacterial CRISPR-Cas9 Antiviral Defense System.

# Genetic Modified Humans (GMH)

It is the direct manipulation of the Human Genome using Molecular Engineering Techniques. Recently developed <u>techniques for modifying Genes are often called</u> <u>Gene Editing.</u> Genetic Modification can be applied in 2 very different ways: Somatic Genetic Modification and Germline Genetic Modification.