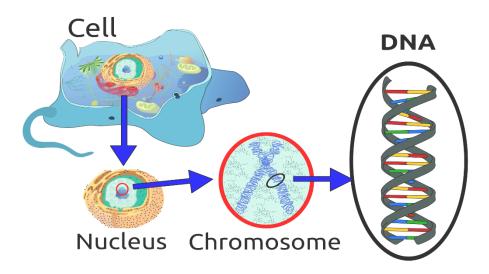

# Chromosome

It is a long DNA Molecule with part or all of the Genetic Material of an Organism. Most Eukaryotic Chromosomes include Packaging Proteins called Histones which, aided by Chaperone Proteins, bind to and condense the DNA Molecule to maintain its integrity.

# DNA

Deoxyribo-Nucleic Acid is a Molecule composed of 2 Polynucleotide Chains that coil around each other to form a Double Helix carrying Genetic Instructions for the development, functioning, growth and reproduction of all known Organisms and many viruses. DNA and Ribonucleic Acid are Nucleic Acids.