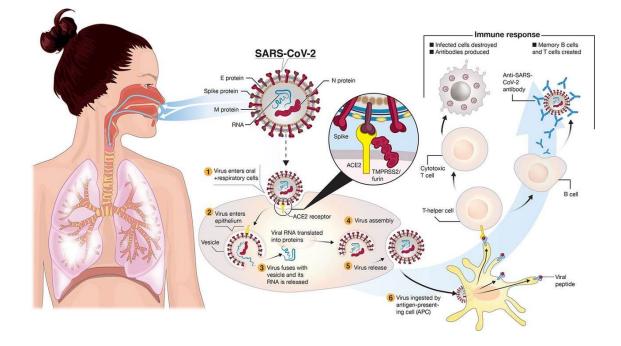

# COVID-19

It is a disease released as a contagion in 2019 in a long line of the Influenza family that can cause Severe Acute Respiratory Syndrome SARS, Corona Virus 2. The first case was released and identified in Wuhan, China and spread worldwide, leading to an ongoing 'pandemic'.

# Immune Response

It is a reaction which occurs within an Organism for the purpose of defending against Foreign Invaders. These Invaders include a wide variety of different Microorganisms including Viruses, Bacteria, Parasites, and Fungi which could cause serious problems to the health of the Host Organism if not cleared from the body.

# **Immune System**

It is a network of Biological Processes that protects an Organism from diseases. It detects and responds to a wide variety of Pathogens, from Viruses to Parasitic Worms, as well as Cancer Cells to objects such as Wood Splinters, distinguishing them from the Organism's own healthy tissue.