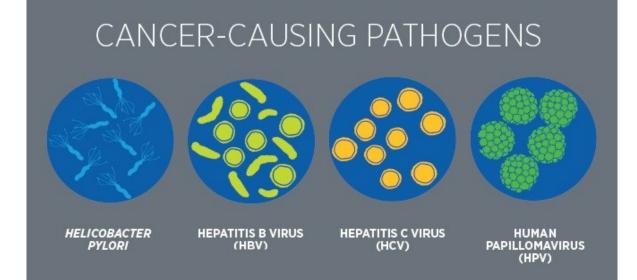

# Acquired Immune Deficiency Syndrome or AIDS

It is a chronic, potentially life-threatening condition caused by the Human Immunodeficiency Virus (HIV). By damaging the Immune System, HIV interferes with your body's ability to fight infection and disease. HIV is a Sexually Transmitted Infection (STI).