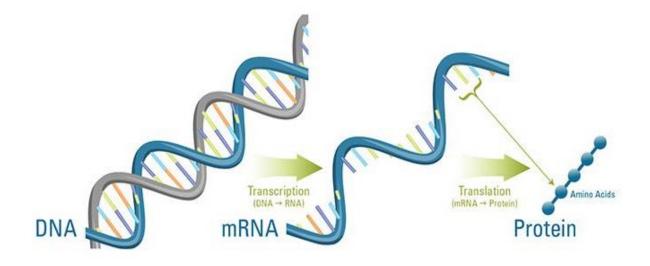

# **Gene Expression**

It is the process by which information from a Gene is used in the synthesis of a functional Gene product that enables it to produce Protein as the end product. These Products are often Proteins, but in non-Protein-coding Genes such as Transfer RNA or Small Nuclear RNA Genes, the product is a functional RNA. This is the aim of the new mRNA type of technology is to perform.

# Genes

In Biology, a Gene is a basic unit of Heredity and a Sequence of Nucleotides in DNA or RNA that encodes the synthesis of a Gene Product, either RNA or a Protein. During Gene Expression, the DNA is first copied into RNA. The RNA can be directly functional or be the intermediate template for a Protein that performs a function. This is how the mRNA 'code' the cells to produce the COVID-19 Spike Protein.

# **Genetic Code**

It is the Set of Rules used by Living Cells to translate information encoded within Genetic Material into Proteins. This is the process that exactly happens with the mRNA shots. Translation is accomplished by the Ribosome, which links Proteinogenic Amino Acids in an order specified by messenger RNA, using Transfer RNA Molecules to carry Amino Acids and to read the mRNA, 3 Nucleotides at a time.