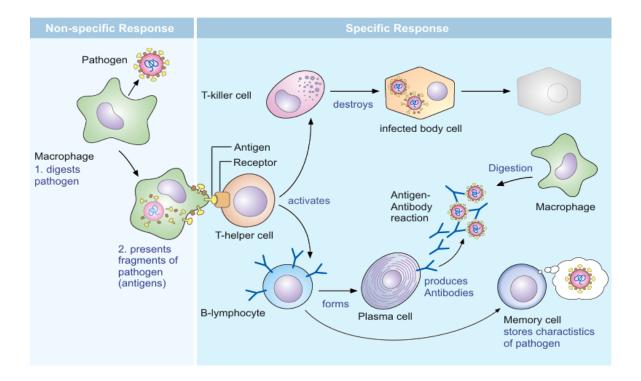

# Immune Response

It is a reaction which occurs within an Organism for the purpose of defending against Foreign Invaders. These Invaders include a wide variety of different Microorganisms including Viruses, Bacteria, Parasites, and Fungi which could cause serious problems to the health of the Host Organism if not cleared from the body.

# **Immune System**

It is a network of Biological Processes that protects an Organism from diseases. It detects and responds to a wide variety of Pathogens, from Viruses to Parasitic Worms, as well as Cancer Cells to objects such as Wood Splinters, distinguishing them from the Organism's own healthy tissue.

# **Immunological Memory**

It is the ability of the Immune System to quickly and specifically recognize an Antigen that the body has previously encountered and initiate a corresponding Immune Response. These are secondary, tertiary and other subsequent Immune Responses to the same Antigen.