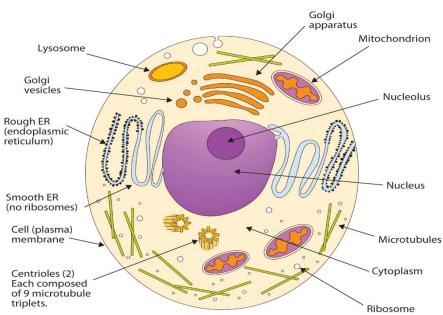

# Cytoplasm

In Cell Biology, it is all of the material within a cell, enclosed by the Cell Membrane, except for the Cell Nucleus. The material inside the Nucleus and other parts contained within the Nuclear Membrane is termed the Nucleoplasm. The main components of the Cytoplasm are Cytosol, the Organelles, and various Cytoplasmic Inclusions.

#### Mitochondria

It is a Double Membrane-Bound Organelle found in most Eukaryotic Organisms. Chemical Energy is produced and is stored in a small Molecule called Adenosine TriphosPhate (ATP). They also store Calcium for Cell Signaling Activities, generate heat, and mediate cell growth and death. It is considered the 'Gasoline' that powers the body.