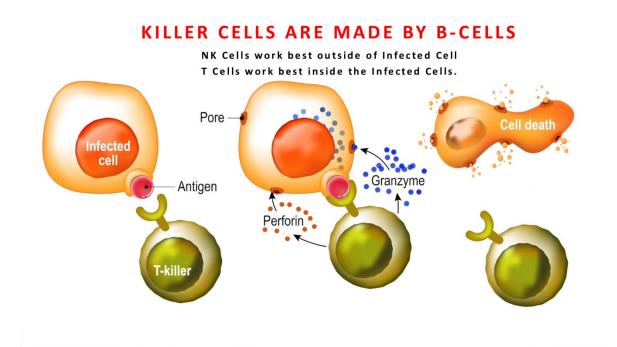

# **NK Cells - Natural Killer Cells**

Also known as NK Cells or Large Granular Lymphocytes, are a type of Cytotoxic Lymphocyte critical to the Innate Immune System. The role of NK Cells is analogous to that of Cytotoxic T Cells in the Vertebrate Adaptive Immune Response.

#### Pathogens, Intracellular

They are Organisms such as viruses and certain Bacteria which live inside Host Cells. Such Pathogens are not visible to B-Cells; all that the B-Cell can observe is the outside of the Host Cell. What the body needs is some way of 'looking inside' Host Cells to see if they are infected.