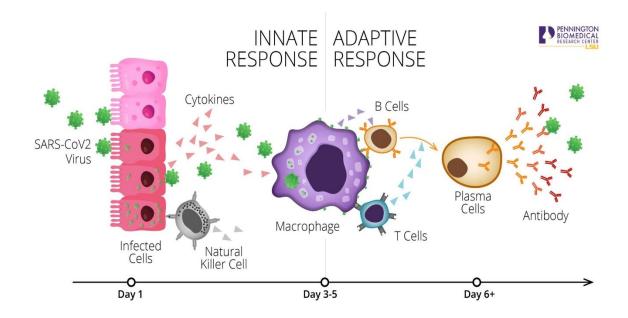

# Immune Response

It is a reaction which occurs within an Organism for the purpose of defending against Foreign Invaders. These Invaders include a wide variety of different Microorganisms including Viruses, Bacteria, Parasites, and Fungi which could cause serious problems to the health of the Host Organism if not cleared from the body.

# **Innate Immunity**

It is one of the 2 main Immunity Strategies found in Vertebrates. The Innate Immune System is the first part of the body to detect Invaders such as Viruses, Bacteria, Parasites and Toxins, or to sense wounds or trauma.

# **NK Cells - Natural Killer Cells**

Also known as NK Cells or Large Granular Lymphocytes, are a type of Cytotoxic Lymphocyte critical to the Innate Immune System. The role of NK Cells is analogous to that of Cytotoxic T Cells in the Vertebrate Adaptive Immune Response.