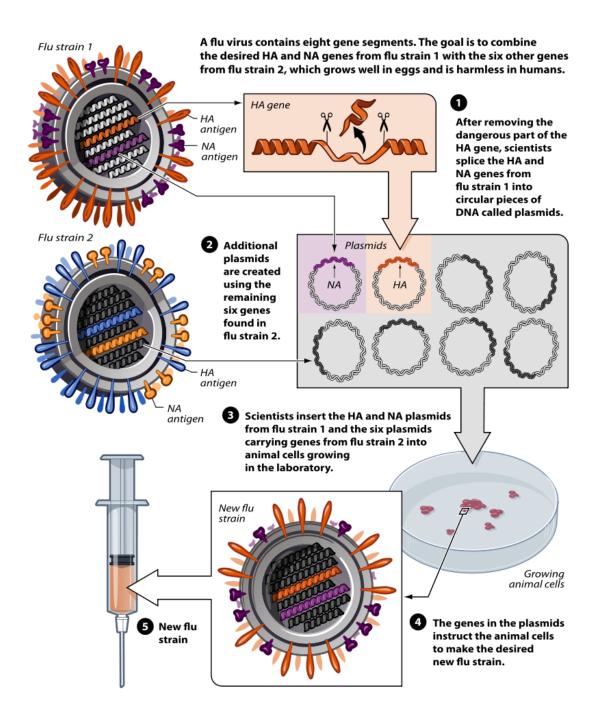

#### **Messenger RNA**

In Molecular Biology, Messenger RNA is a man-made Single-Stranded Molecule of RNA that corresponds to the Genetic Sequence of a Gene and is read by a Ribosome in the process of Synthesizing (making) a Protein. Transcription is the process of copying a Gene from the DNA into mRNA. From Britannica, they are Molecule in cells that carries Codes from the DNA in the Nucleus to the sites of Protein Synthesis in the Cytoplasm, the Ribosomes.

# Moderna

It is an American Pharmaceutical and Biotechnology Company based in Cambridge, Massachusetts. It focuses on Drug Discovery, Drug Development, and new Vaccine Technologies based on Messenger RNA. Moderna's technology platform <u>inserts Synthetic Nucleoside-Modified mRNA into Human Cells</u>. The Chief Medical Officer (CMO) called this process the 'Software of Life' and that it does indeed change the DNA of a human. Or it can, as it has been described as a 'Code' be download onto a human like on a computer. It was described as an Operating System essentially. This is what the mRNA shots are doing.

# Nano-Bots/Nano-Technologies

It is an Emerging Technology field creating Machines or Robots whose components are at or near the scale of a Nanometer. More specifically, Nanorobotics refers to the Nanotechnology Engineering discipline of designing and building Nano-Robots, with devices ranging in size from 0.1 to 10 Micrometers. They are constructed of Nanoscale or Molecular Components. This technology has been infused in the mRNA COVID-19 shots that help protect the Protein containing the RNA Code that is prompting the Ribosomes to produce the COVID-19 Spike Protein, bypassing the Human Immune System.