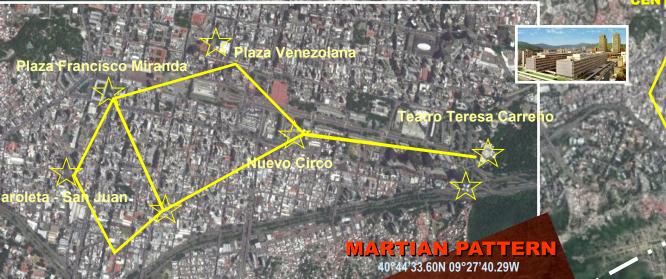

## CYDONIA LINES OF CARACAS

The purpose of this study is to present the evidence that the geometric ley-lines of the following city layout is set to the Cydonia, Mars ley-lines. Pertaining to the Cydonia, Mars anomalies, there are 3 main pyramid structures that comprise the Martian Motif. There is the famous Face of Mars, the giant Pentagon Fortress and the Pleiadian Pyramid City. These 3 structures triangulate each other and would make up the core of a large metropolitan city on Earth. What is astonishing is that such a Martian Motif is seen implemented in the architecture of almost all the ancient civilizations on Earth. This started, at least based on the archeological record after the Flood of Noah with Babylon and Sumer. How the Martian Motif is tied to the ley-lines of ancient cities, temples and structures is that perhaps the lost knowledge and connection of the Martian civilization was conveyed to the few and selected 'priestly' class on Earth that constitutes the Secret Societies, etc. This special class of humans are perhaps tasked at keeping the legacy, lifeline and bloodline operational. Even now in the modern era, the same Cydonia, Mars motif is incorporated into the major capitals of the world. The Martian Motif that is basically encrypted and hidden in plain sight speaks to the powers behind the curtain of those that really are the masters of the world.