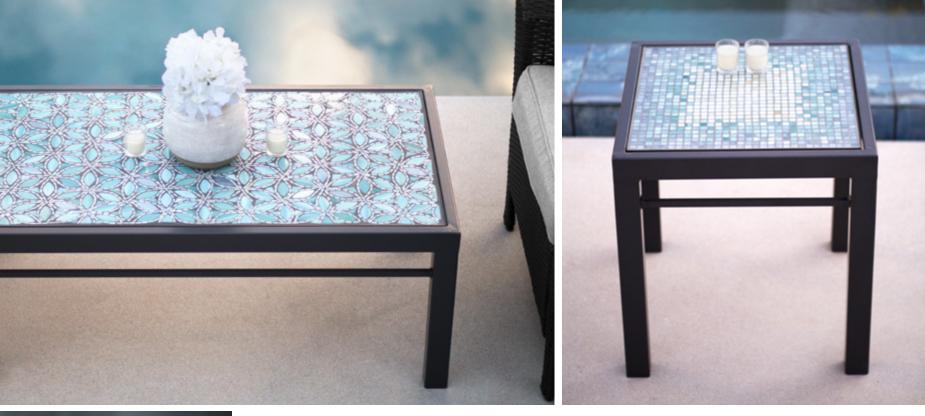

All COLOR/DESIGN combinations available in all sizes

8

Above Left | 42"x24" Coffee in Mist-Shorewood Above Right | 20"sq Side in Mist-Kenilworth Left | 20"sq Side in Mist-Montecito

Above | 20"sq Side in Midnight-Galena Right | Serving Cart in Midnight-Hayden