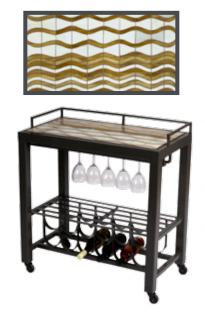

Art harmonizing with function. It's a beautiful thing!

Above | Serving Cart in Sage-Hayden Top | 48"x18" Console in Sage-Soho Top Right | Wine Cart in Sage-Montecito Lower Right | 20"sq Side in Sage-Kenilworth Middle | 48"x28" Coffee in Sage-Galena 

Side: 20"sq x 22"H (aluminum)

- Wine Cart)

Mosaic Tops shown in Sand color

**FINISHES** 

Graphite

Espresso

Satin Black

Serving Cart: 32"₩ x 18"L x 32"H (aluminum)

Wine Cart: 16"sq x 32"H (aluminum)