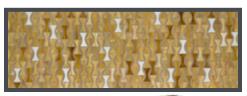

# **COLORS & DESIGNS**

Shorewood Soho Hayden Kenilworth Montecito

Mosaic Tops shown in Sand color

Large Coffee: 48″∟x 28″W x 17″H (aluminum)

Console: 48"∟ x 18"W x 32"H (aluminum)

Medium Coffee: 42″∟ x 24″W x 17″H (aluminum)