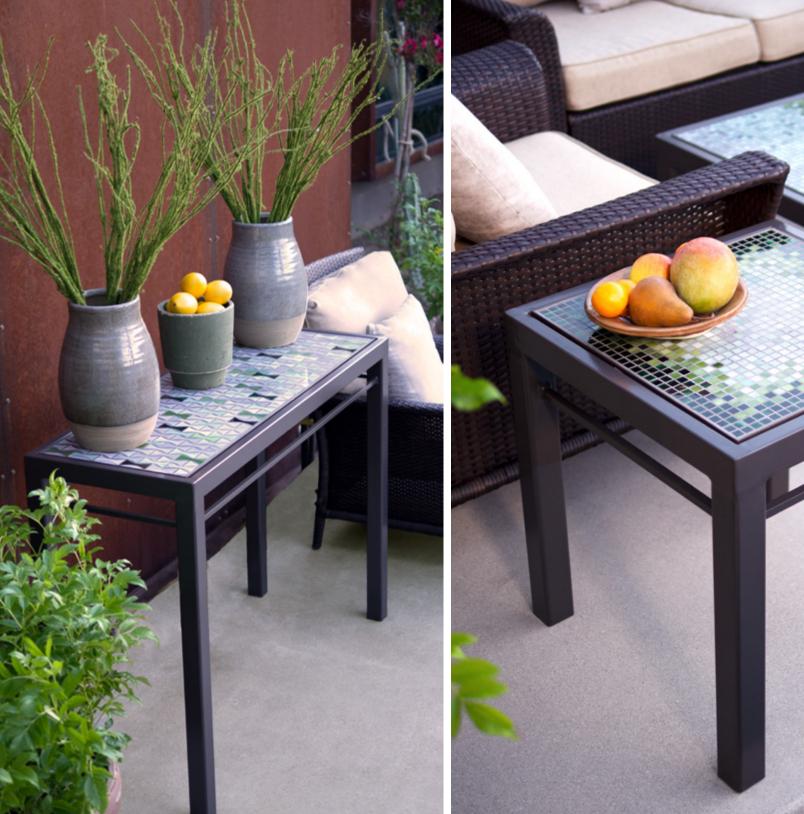

Art harmonizing with function. It's a beautiful thing!

Above | Serving Cart in Sage-Hayden Top | 48"x18" Console in Sage-Soho Top Right | Wine Cart in Sage-Montecito Lower Right | 20"sq Side in Sage-Kenilworth Middle | 48"x28" Coffee in Sage-Galena 