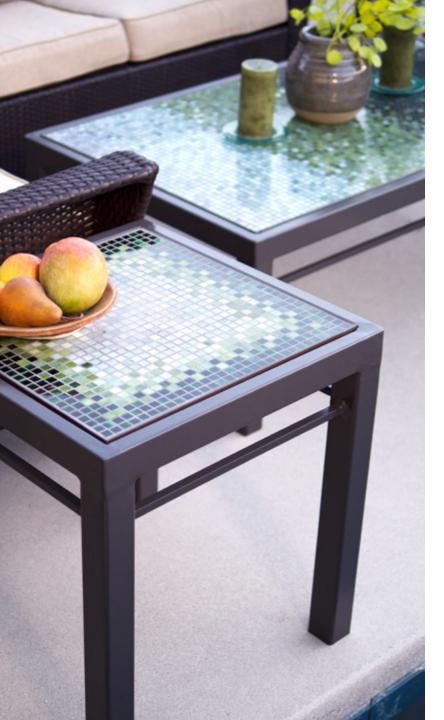

Art harmonizing with function. It's a beautiful thing!

Above | Serving Cart in Sage-Hayden Top | 48"x18" Console in Sage-Soho Top Right | Wine Cart in Sage-Montecito Lower Right | 20"sq Side in Sage-Kenilworth Middle | 48"x28" Coffee in Sage-Galena 