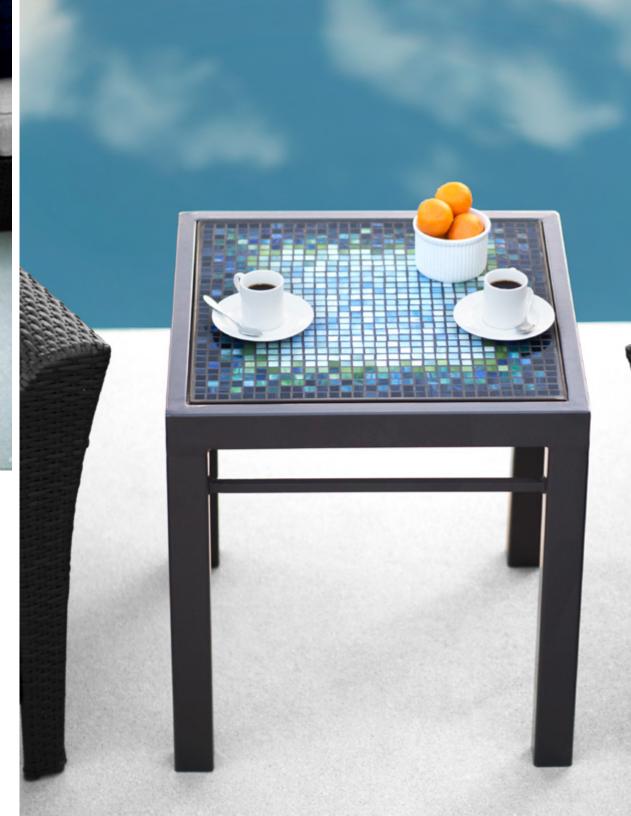

Above | 20″sq Side in Lagoon-Hayden Right | 20″sq Side in Lagoon-Kenilworth

All COLOR/DESIGN combinations available in all sizes