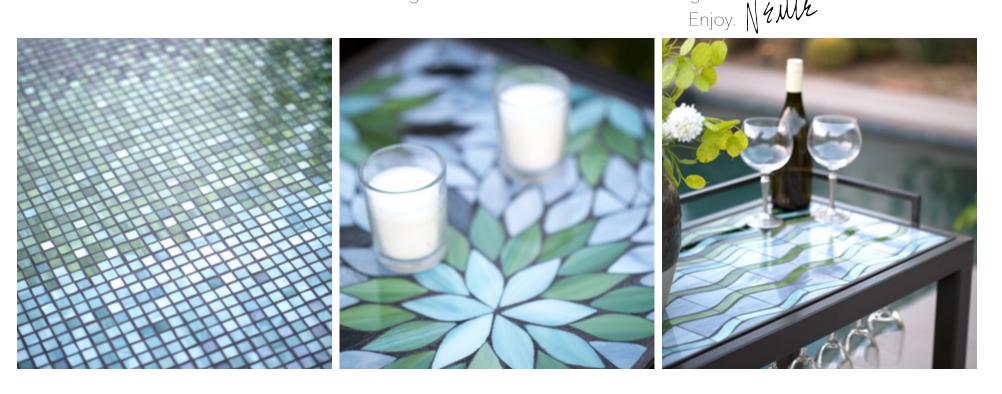

Art harmonizing with function. It's a beautiful thing!

Above | Serving Cart in Sage-Hayden Top | 48"x18" Console in Sage-Soho Top Right | Wine Cart in Sage-Montecito Lower Right | 20"sq Side in Sage-Kenilworth Middle | 48"x28" Coffee in Sage-Galena 