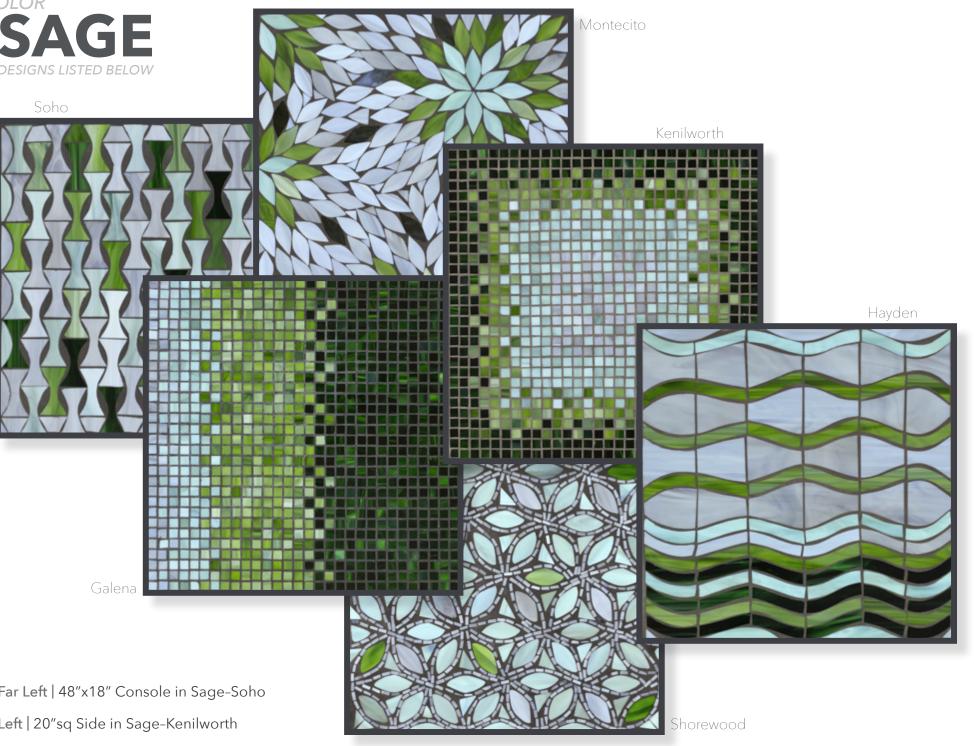

Art harmonizing with function. It's a beautiful thing!

Above | Serving Cart in Sage-Hayden Top | 48"x18" Console in Sage-Soho Top Right | Wine Cart in Sage-Montecito Lower Right | 20"sq Side in Sage-Kenilworth Middle | 48"x28" Coffee in Sage-Galena 