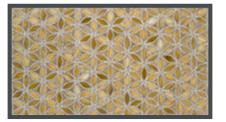

# **COLORS & DESIGNS**

Shorewood Soho Hayden Kenilworth Montecito

Mosaic Tops shown in Sand color

Large Coffee: 48″∟x 28″W x 17″H (aluminum)

Console: 48"∟ x 18"W x 32"H (aluminum)

Medium Coffee: 42″∟ x 24″W x 17″H (aluminum)