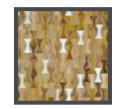

# **COLORS & DESIGNS**

Shorewood Soho Hayden Kenilworth Montecito

Mosaic Tops shown in Sand color

Large Coffee: 48″∟x 28″W x 17″H (aluminum)

Console: 48"∟ x 18"W x 32"H (aluminum)

Medium Coffee: 42″∟ x 24″W x 17″H (aluminum)