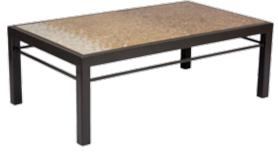

Art harmonizing with function. It's a beautiful thing!

Above | Serving Cart in Sage-Hayden Top | 48"x18" Console in Sage-Soho Top Right | Wine Cart in Sage-Montecito Lower Right | 20"sq Side in Sage-Kenilworth Middle | 48"x28" Coffee in Sage-Galena 