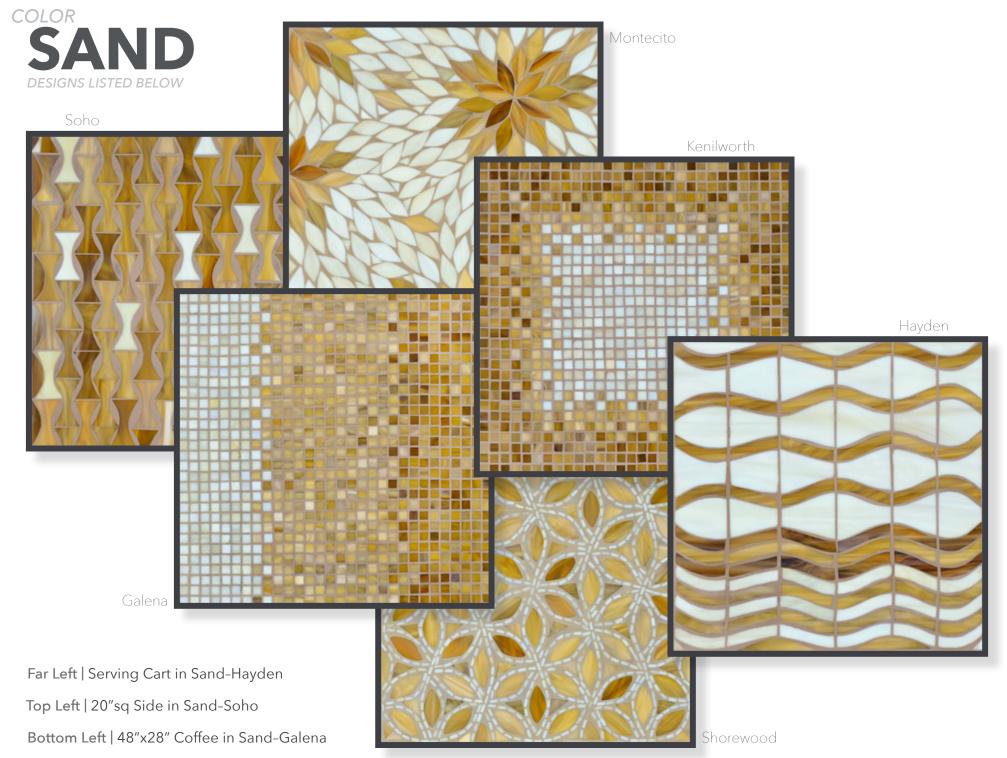

# **COLORS & DESIGNS**

Shorewood Soho Hayden Kenilworth Montecito

Mosaic Tops shown in Sand color

Large Coffee: 48″∟x 28″W x 17″H (aluminum)

Console: 48"∟ x 18"W x 32"H (aluminum)

Medium Coffee: 42″∟ x 24″W x 17″H (aluminum)

Side: 20"sq x 22"H (aluminum)

- Wine Cart)

Mosaic Tops shown in Sand color

**FINISHES** 

Graphite

Espresso

Satin Black

Serving Cart: 32"₩ x 18"L x 32"H (aluminum)