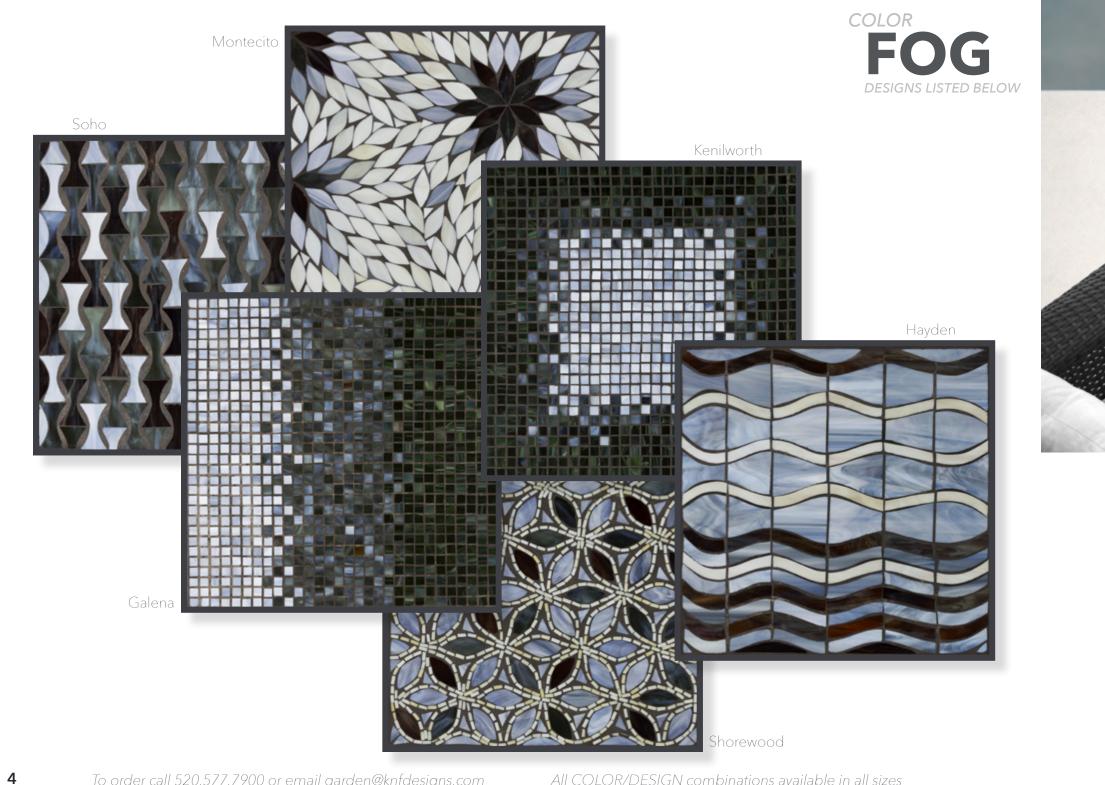

# **COLORS & DESIGNS**

#### DESIGNS

#### DESIGNS

16

# **COLORS & DESIGNS**

Shorewood Soho Hayden Kenilworth Montecito

Mosaic Tops shown in Sand color

Large Coffee: 48″∟x 28″W x 17″H (aluminum)

Console: 48"∟ x 18"W x 32"H (aluminum)

Medium Coffee: 42″∟ x 24″W x 17″H (aluminum)