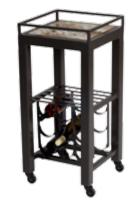

Side: 20"sq x 22"H (aluminum)

- Wine Cart)

Mosaic Tops shown in Sand color

**FINISHES** 

Graphite

Espresso

Satin Black

Serving Cart: 32"₩ x 18"L x 32"H (aluminum)

Wine Cart: 16"sq x 32"H (aluminum)