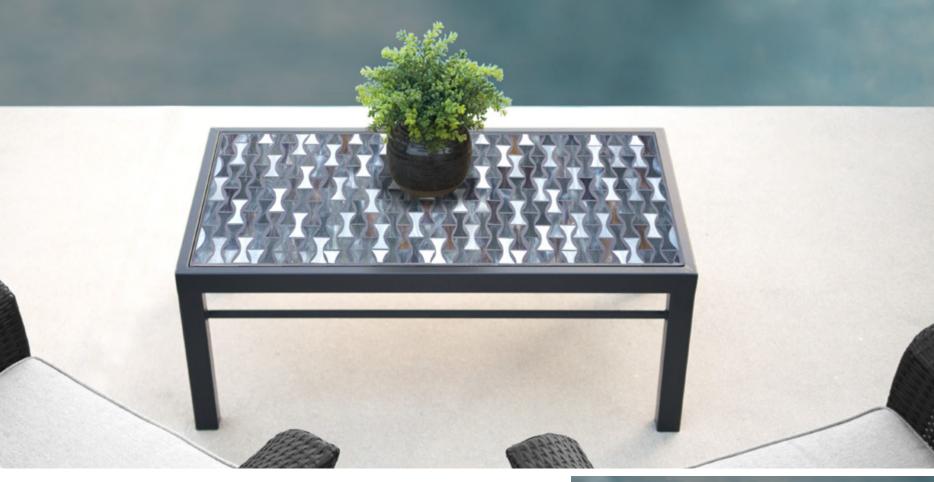

# **COLORS & DESIGNS**

Shorewood Soho Hayden Kenilworth Montecito

Mosaic Tops shown in Sand color

Large Coffee: 48″∟x 28″W x 17″H (aluminum)

Console: 48"∟ x 18"W x 32"H (aluminum)

Medium Coffee: 42″∟ x 24″W x 17″H (aluminum)