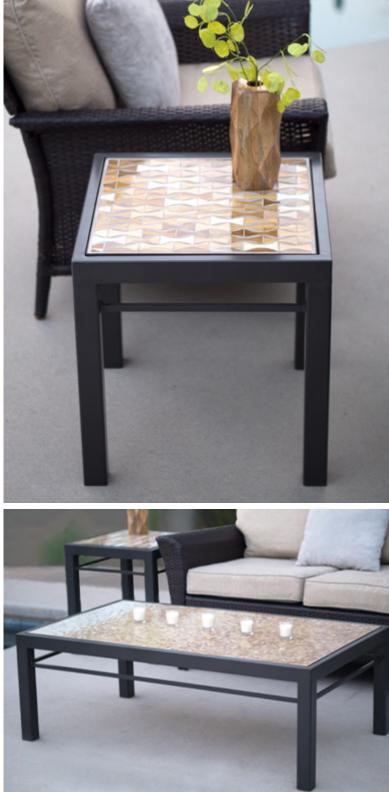

# **COLORS & DESIGNS**

Shorewood Soho Hayden Kenilworth Montecito

Mosaic Tops shown in Sand color

Large Coffee: 48″∟x 28″W x 17″H (aluminum)

Console: 48"∟ x 18"W x 32"H (aluminum)

Medium Coffee: 42″∟ x 24″W x 17″H (aluminum)

Side: 20"sq x 22"H (aluminum)

- Wine Cart)

Mosaic Tops shown in Sand color

**FINISHES** 

Graphite

Espresso

Satin Black

Serving Cart: 32"₩ x 18"L x 32"H (aluminum)