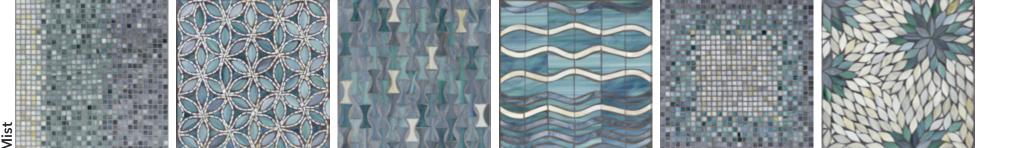

Above | 20″sq Side in Lagoon-Hayden Right | 20″sq Side in Lagoon-Kenilworth

All COLOR/DESIGN combinations available in all sizes

# **COLORS & DESIGNS**

Shorewood Soho Hayden Kenilworth Montecito

Mosaic Tops shown in Sand color

Large Coffee: 48″∟x 28″W x 17″H (aluminum)

Console: 48"∟ x 18"W x 32"H (aluminum)

Medium Coffee: 42″∟ x 24″W x 17″H (aluminum)