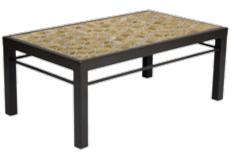

# **COLORS & DESIGNS**

Shorewood Soho Hayden Kenilworth Montecito

Mosaic Tops shown in Sand color

Large Coffee: 48″∟x 28″W x 17″H (aluminum)

Console: 48"∟ x 18"W x 32"H (aluminum)

Medium Coffee: 42″∟ x 24″W x 17″H (aluminum)