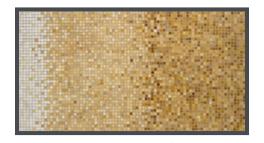

# **COLORS & DESIGNS**

Shorewood Soho Hayden Kenilworth Montecito

Mosaic Tops shown in Sand color

Large Coffee: 48″∟x 28″W x 17″H (aluminum)

Console: 48"∟ x 18"W x 32"H (aluminum)

Medium Coffee: 42″∟ x 24″W x 17″H (aluminum)