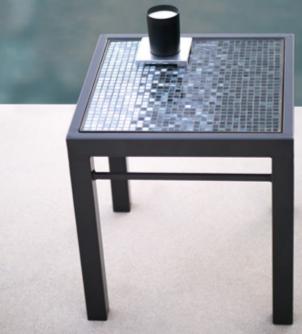

Above | 20″sq Side in Lagoon-Hayden Right | 20″sq Side in Lagoon-Kenilworth

All COLOR/DESIGN combinations available in all sizes