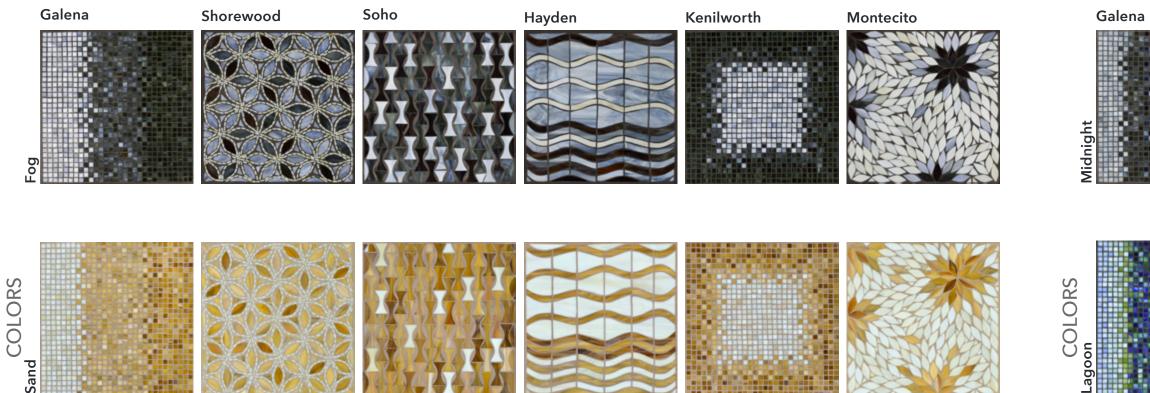

# **COLORS & DESIGNS**

#### DESIGNS

# **COLORS & DESIGNS**

Shorewood Soho Hayden Kenilworth Montecito

Mosaic Tops shown in Sand color

Large Coffee: 48″∟x 28″W x 17″H (aluminum)

Console: 48"∟ x 18"W x 32"H (aluminum)

Medium Coffee: 42″∟ x 24″W x 17″H (aluminum)