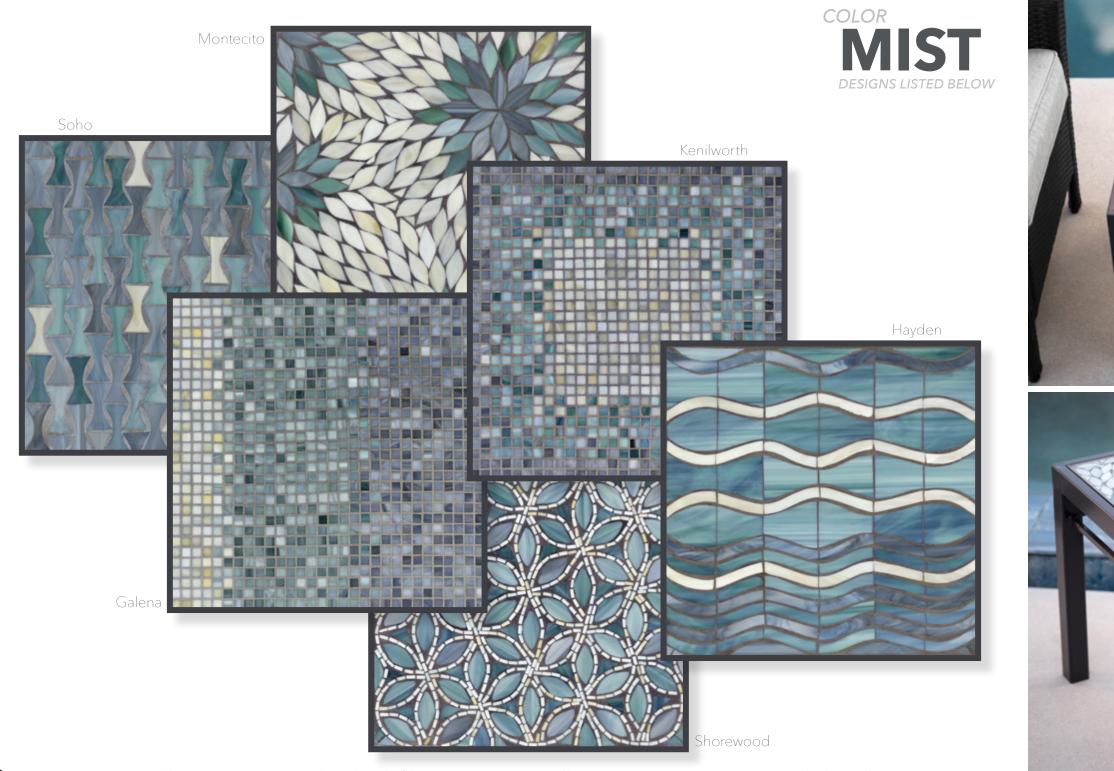

All COLOR/DESIGN combinations available in all sizes

8

Above Left | 42"x24" Coffee in Mist-Shorewood Above Right | 20"sq Side in Mist-Kenilworth Left | 20"sq Side in Mist-Montecito

Above | 20"sq Side in Midnight-Galena Right | Serving Cart in Midnight-Hayden