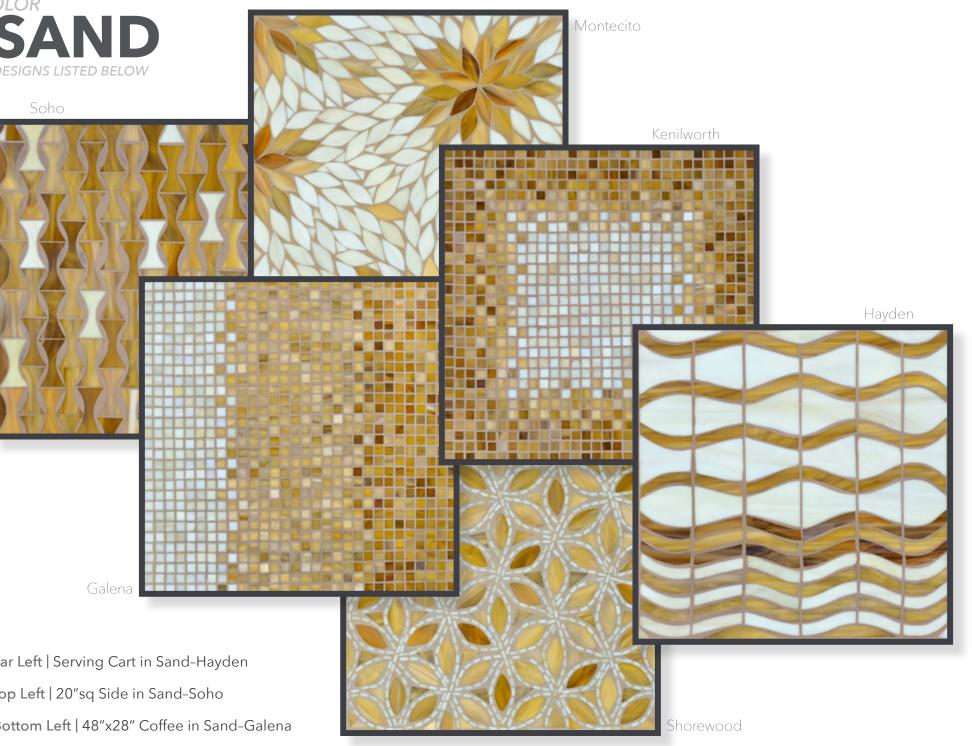

# **COLORS & DESIGNS**

Shorewood Soho Hayden Kenilworth Montecito

Mosaic Tops shown in Sand color

Large Coffee: 48″∟x 28″W x 17″H (aluminum)

Console: 48"∟ x 18"W x 32"H (aluminum)

Medium Coffee: 42″∟ x 24″W x 17″H (aluminum)

Side: 20"sq x 22"H (aluminum)

- Wine Cart)

Mosaic Tops shown in Sand color

**FINISHES** 

Graphite

Espresso

Satin Black

Serving Cart: 32"₩ x 18"L x 32"H (aluminum)