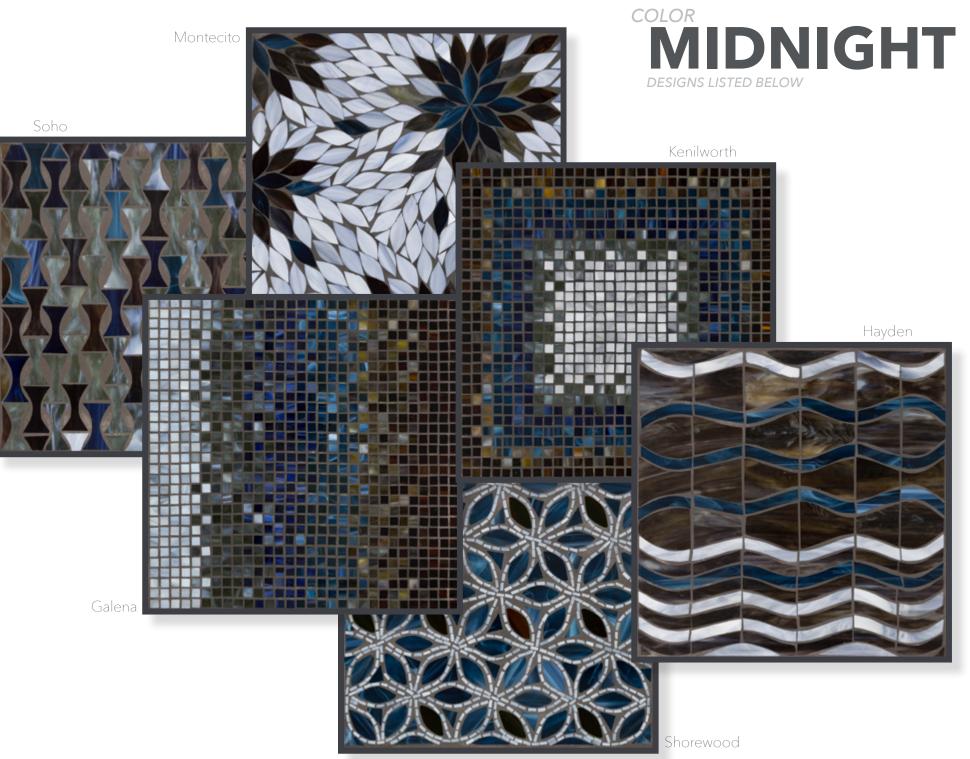

All COLOR/DESIGN combinations available in all sizes

8

Above Left | 42"x24" Coffee in Mist-Shorewood Above Right | 20"sq Side in Mist-Kenilworth Left | 20"sq Side in Mist-Montecito

Above | 20"sq Side in Midnight-Galena Right | Serving Cart in Midnight-Hayden