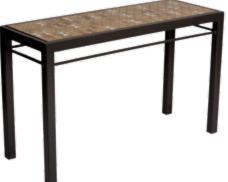

Art harmonizing with function. It's a beautiful thing!

Above | Serving Cart in Sage-Hayden Top | 48"x18" Console in Sage-Soho Top Right | Wine Cart in Sage-Montecito Lower Right | 20"sq Side in Sage-Kenilworth Middle | 48"x28" Coffee in Sage-Galena 