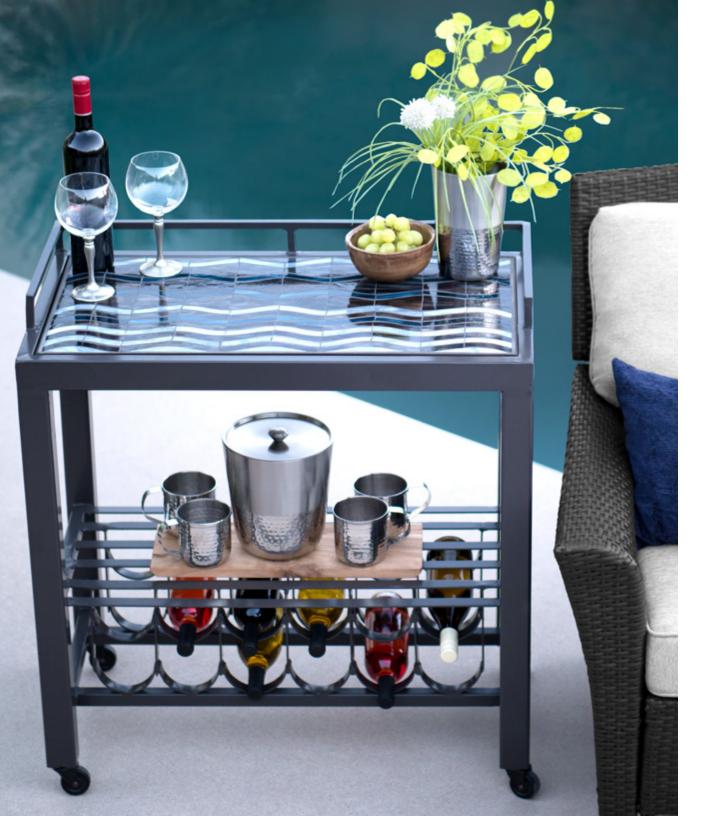

All COLOR/DESIGN combinations available in all sizes

8

Above Left | 42"x24" Coffee in Mist-Shorewood Above Right | 20"sq Side in Mist-Kenilworth Left | 20"sq Side in Mist-Montecito

Above | 20"sq Side in Midnight-Galena Right | Serving Cart in Midnight-Hayden