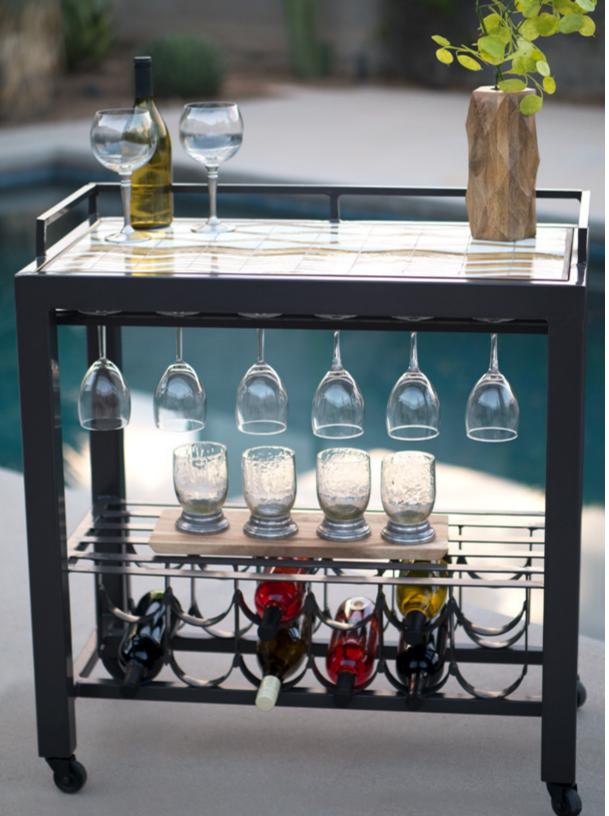

Art harmonizing with function. It's a beautiful thing!

Above | Serving Cart in Sage-Hayden Top | 48"x18" Console in Sage-Soho Top Right | Wine Cart in Sage-Montecito Lower Right | 20"sq Side in Sage-Kenilworth Middle | 48"x28" Coffee in Sage-Galena 