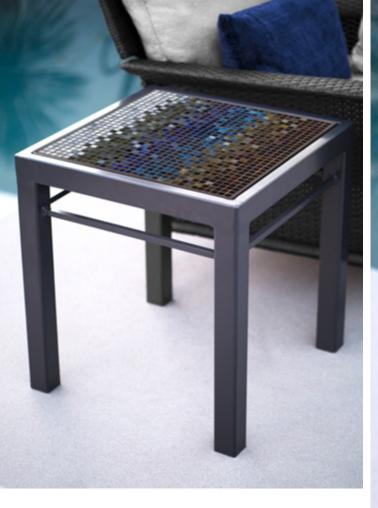

All COLOR/DESIGN combinations available in all sizes

8

Above Left | 42"x24" Coffee in Mist-Shorewood Above Right | 20"sq Side in Mist-Kenilworth Left | 20"sq Side in Mist-Montecito

Above | 20"sq Side in Midnight-Galena Right | Serving Cart in Midnight-Hayden