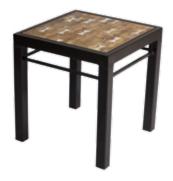

# **COLORS & DESIGNS**

Shorewood Soho Hayden Kenilworth Montecito

Mosaic Tops shown in Sand color

Large Coffee: 48″∟x 28″W x 17″H (aluminum)

Console: 48"∟ x 18"W x 32"H (aluminum)

Medium Coffee: 42″∟ x 24″W x 17″H (aluminum)

Side: 20"sq x 22"H (aluminum)

- Wine Cart)

Mosaic Tops shown in Sand color

**FINISHES** 

Graphite

Espresso

Satin Black

Serving Cart: 32"₩ x 18"L x 32"H (aluminum)