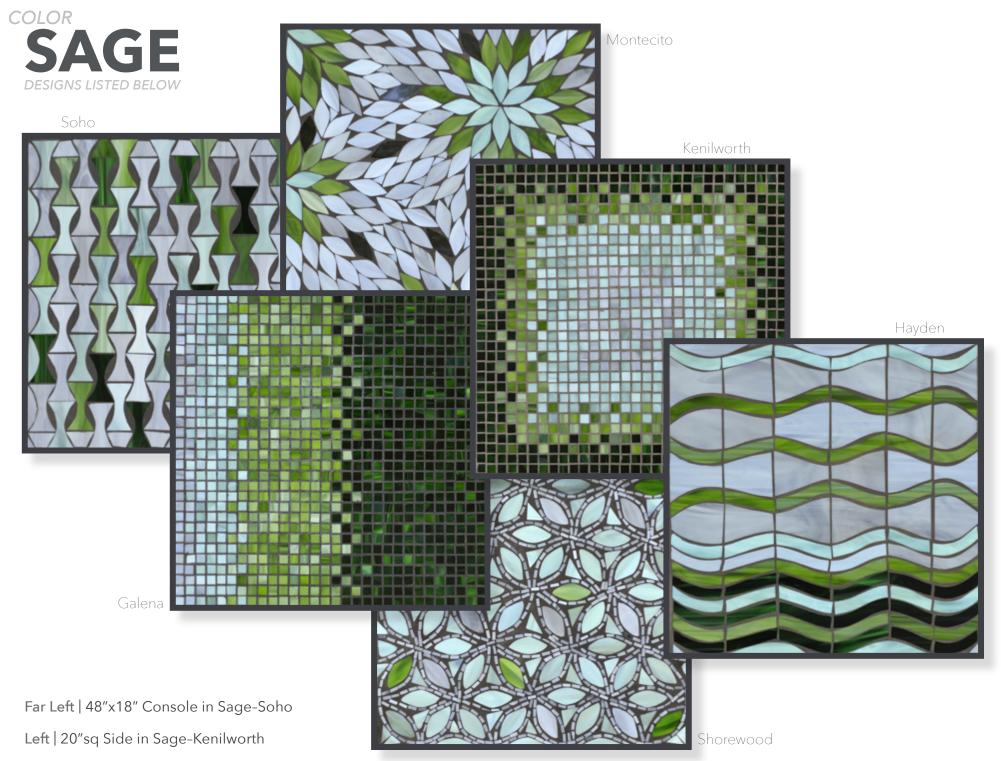

Art harmonizing with function. It's a beautiful thing!

Above | Serving Cart in Sage-Hayden Top | 48"x18" Console in Sage-Soho Top Right | Wine Cart in Sage-Montecito Lower Right | 20"sq Side in Sage-Kenilworth Middle | 48"x28" Coffee in Sage-Galena 

# **COLORS & DESIGNS**

#### DESIGNS

#### DESIGNS

16