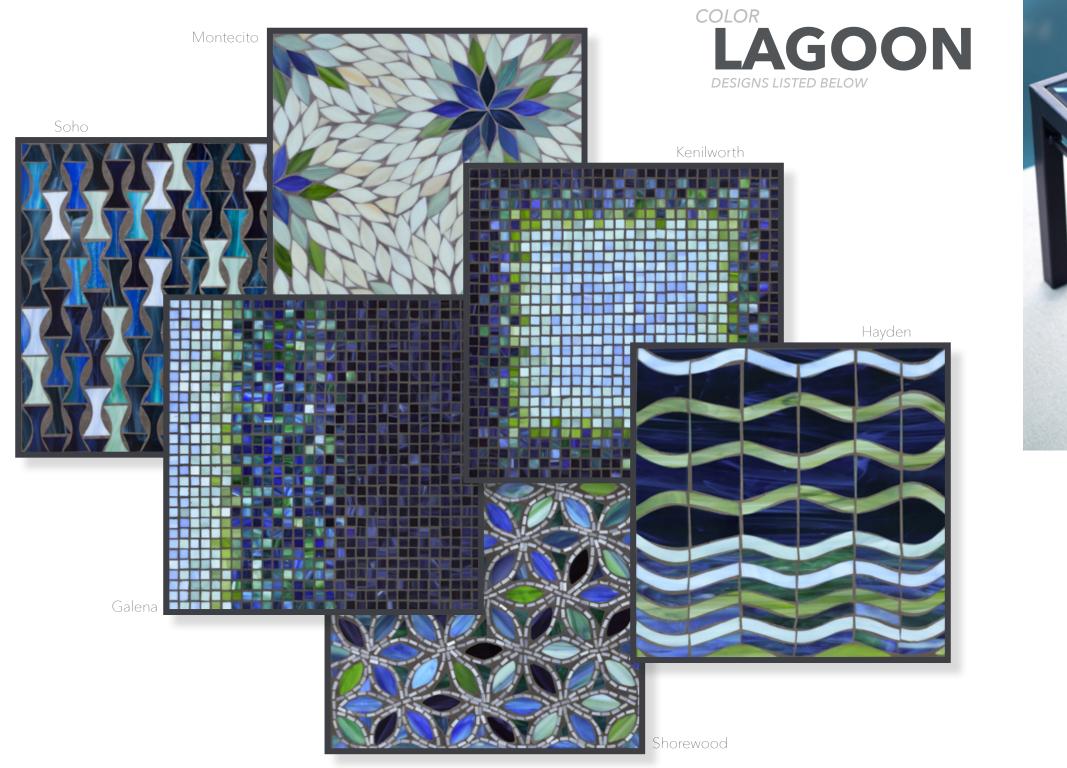

Above | 20″sq Side in Lagoon-Hayden Right | 20″sq Side in Lagoon-Kenilworth

All COLOR/DESIGN combinations available in all sizes