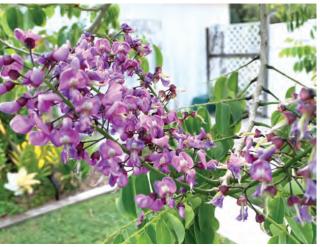

950 Dunlop Road • 239-472-4648 • sanibelmuseum.org

A silk floss tree near the Fort Myers-Lee County Garden Council building

along the fence line is a Lonchocarpus violaceus, commonly called a lilac tree. The blooms are lusciously fragrant with terminal spikes on all branches in the prettiest shade of purple. This tree stays in the range of 15 to 20 feet, so it's perfect for smaller properties. It was planted in 2018 as part of a wedding ceremony. I grow this is a welcome addition,