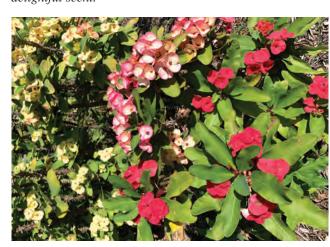

Plants with brightly colored flowers, such as crown of thorns can provide a great pop of color in creamy yellow, pink, scarlet and dark red. It has many positives, including easy to care for, drought tolerant, long bloom time, no real pests and doesn't need pruning – all outweighing the thorns along the stems. The Euphorbia milli and Thai hybrid varieties are planted in a multitude of areas throughout the gardens. One such place is the research garden near the parking lot off McGregor.

The purple flowers of the Lonchocarpus violaceus have a

Various colors of crown of thorns.

Edison used crown of thorns as a rubber research plant because this species of Euphorbia, including poinsettias exudes a sticky latex or white milky sap. Like their cousins, poinsettias (Euphorbia pulcherrima) have been the holiday plant of choice for most Americans along with other notable plants such as orchids, cyclamen, amaryllis, rosemary, paper white daffodils and Christmas cactus. Poinsettias, which are native to Mexico, were brought to America by United States Ambassador Joel Robert Poinsett in the 1820s.