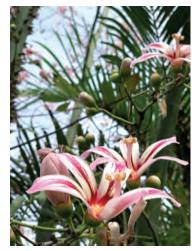

After living in Florida for more than 30 years, I've come to understand what to expect in the realm of gardening. Often you can count on the calendar for what is typical to see blooming. November and December is the month for the silk floss tree (Ceiba speciosa). This tree blooms in various colors ranging from deep pink, to light pink, or sometimes the blooms are pink with white edges. These trees get huge, and the ones that are 50 years old or so are the most stunning when they are covered with blossoms. There are several wonderful specimens

at Edison Ford, and there are a few nice ones along McGregor Boulevard too.

Silk floss is native to South America, and blooms aren't the only characteristic we are attracted to when looking for unusual specimens. Some of these trees have a bulbous trunk Pink silk floss bloom – it looks like it is

ready to give birth at any moment – and most are equipped with sharp spikes all over the trunk, which protect the tree from predation. This is one tree that you won't want to hug. There is a large specimen near the Ford property line that stops visitors in their tracks. There are also a few young trees that were recently planted in other areas of the property. If you have a large yard, you might want to consider planting one of these; there are some small potted trees for sale in the Edison Garden Shoppe.