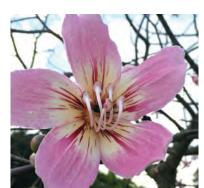

After living in Florida for more than 30 years, I've come to understand what to expect in the realm of gardening. Often you can count on the calendar for what is typical to see blooming. November and December is the month for the silk floss tree (Ceiba speciosa). This tree blooms in various colors ranging from deep pink, to light pink, or sometimes the blooms are pink with white edges. These trees get huge, and the ones that are 50 years old or so are the most stunning when they are covered with blossoms. There are several wonderful specimens

at Edison Ford, and there are a few nice ones along McGregor Boulevard too.

Silk floss is native to South America, and blooms aren't the only characteristic we are attracted to when looking for unusual specimens. Some of these trees have a bulbous trunk Pink silk floss bloom – it looks like it is

ready to give birth at any moment – and most are equipped with sharp spikes all over the trunk, which protect the tree from predation. This is one tree that you won't want to hug. There is a large specimen near the Ford property line that stops visitors in their tracks. There are also a few young trees that were recently planted in other areas of the property. If you have a large yard, you might want to consider planting one of these; there are some small potted trees for sale in the Edison Garden Shoppe.