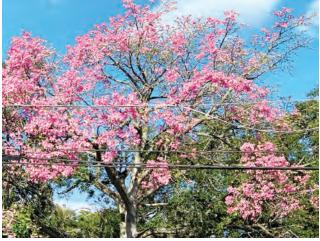

After living in Florida for more than 30 years, I've come to understand what to expect in the realm of gardening. Often you can count on the calendar for what is typical to see blooming. November and December is the month for the silk floss tree (Ceiba speciosa). This tree blooms in various colors ranging from deep pink, to light pink, or sometimes the blooms are pink with white edges. These trees get huge, and the ones that are 50 years old or so are the most stunning when they are covered with blossoms. There are several wonderful specimens

at Edison Ford, and there are a few nice ones along McGregor Boulevard too.

Silk floss is native to South America, and blooms aren't the only characteristic we are attracted to when looking for unusual specimens. Some of these trees have a bulbous trunk Pink silk floss bloom – it looks like it is

950 Dunlop Road • 239-472-4648 • sanibelmuseum.org

A silk floss tree near the Fort Myers-Lee County Garden Council building

along the fence line is a Lonchocarpus violaceus, commonly called a lilac tree. The blooms are lusciously fragrant with terminal spikes on all branches in the prettiest shade of purple. This tree stays in the range of 15 to 20 feet, so it's perfect for smaller properties. It was planted in 2018 as part of a wedding ceremony. I grow this is a welcome addition,