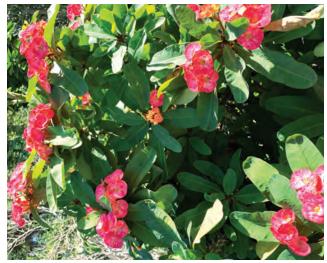

Plants with brightly colored flowers, such as crown of thorns can provide a great pop of color in creamy yellow, pink, scarlet and dark red. It has many positives, including easy to care for, drought tolerant, long bloom time, no real pests and doesn't need pruning – all outweighing the thorns along the stems. The Euphorbia milli and Thai hybrid varieties are planted in a multitude of areas throughout the gardens. One such place is the research garden near the parking lot off McGregor.

The purple flowers of the Lonchocarpus violaceus have a

Various colors of crown of thorns.

Edison used crown of thorns as a rubber research plant because this species of Euphorbia, including poinsettias exudes a sticky latex or white milky sap. Like their cousins, poinsettias (Euphorbia pulcherrima) have been the holiday plant of choice for most Americans along with other notable plants such as orchids, cyclamen, amaryllis, rosemary, paper white daffodils and Christmas cactus. Poinsettias, which are native to Mexico, were brought to America by United States Ambassador Joel Robert Poinsett in the 1820s.