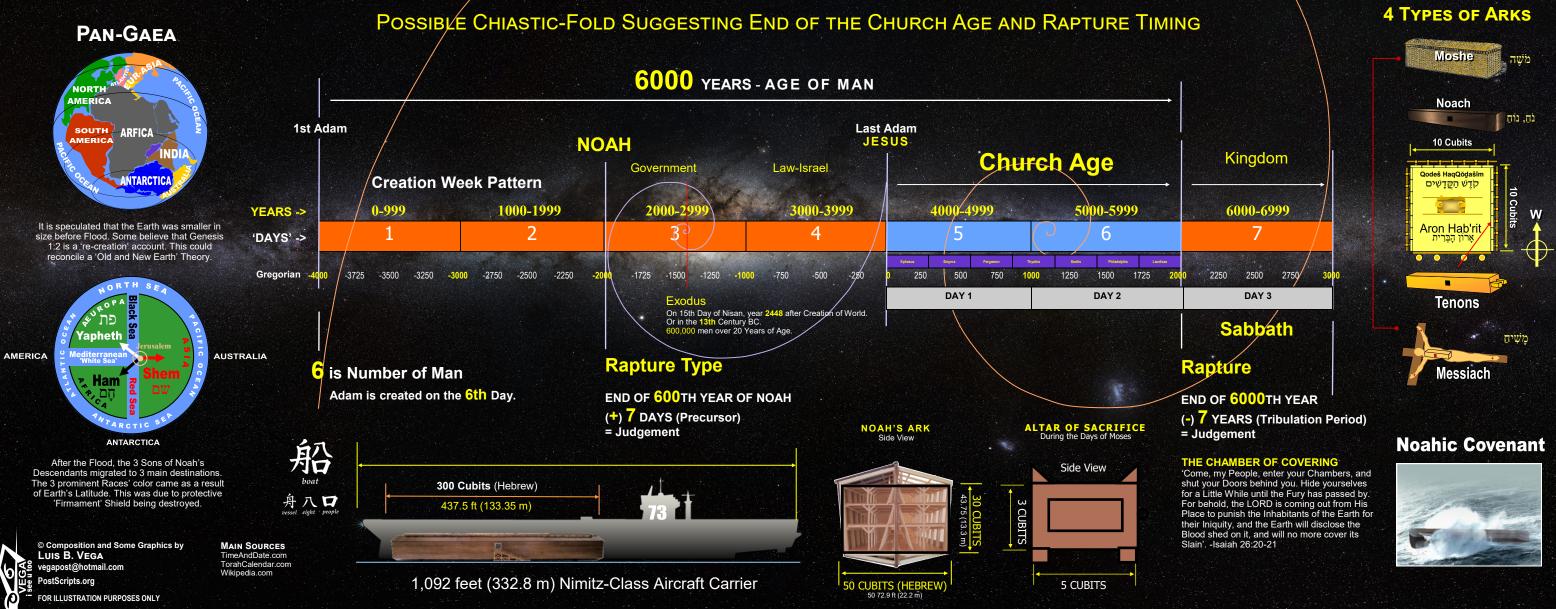

## YEAR-TO-DAY CORRELATION BETWEEN NOAH'S 7-DAY PRECURSOR AND THE COMING 7-YEAR TRIBULATION PERIOD

The purpose of this illustration is to consider a possible Prophetic Chiastic Fold between the 'As in the Day's of Noah' 7-Day precursor to the Worldwide Flood and the Rapture event 7-Year precursor to the Tribulation Period. In the following timeline, one will use the 7-Day Creation Week Pattern as a Prophetic Template of Time. Thus, there segments of times or Millenia will be an approximation to suggest a 'Big-Picture' point of view and reference. . This point in time marks the most crucial and amazing point in Human History that the timeline represents of the 6000-Years allotted to Humanity since the 1<sup>st</sup> Adam, etc. Also, not that the Bible teaches that presently, the 2-Day or 2 Millenia Church Age, the Age of Grace, the Mystery Age, Age of the Gentiles, is a Prophetic Parenthesis in-between the 69<sup>th</sup> and 70<sup>th</sup> Week of Daniel. Meaning that the Last Sabbath Week comes after the Church Age as it deals with precisely only the 'People, City and Temple' of Daniel. The point of the study, is that in terms of the Prophetic Chiastic Fold, the Rapture linkage to the Flood of Noah is as follows. The Flood or the 'Rain' of Judgment came down on Noah's 600<sup>th</sup> Year. There was a 7-Day precursor as YHVH instructed Noah and Family to 'chamber' in the ark and 'Lockdown' before the Rain and Waters of Judgment began. This could be a clue in hindsight, but only in the macro-level of perspective as likewise, after 2 Days or 2 Millenia, the Church Age comes to a close at the 6000<sup>th</sup> Year but minus, not 7 Days, but 7 Years from that point in time.