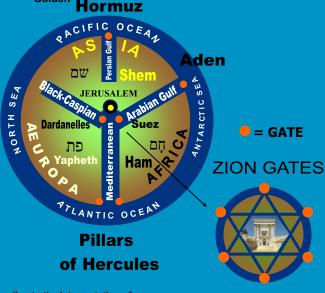

# THE LAST LUCIFERIAN MASONIC EMPIRE

The purpose of this illustration is to suggest that the geo-political, economic and religious domain of the coming evil Masonic Empire of Lucifer's AntiChrist will comprise the last rendition of the Roman Empire centered around the Mediterranean. The illustration will show that even the topography of this realm approximates the anthropomorphic dimensions of the Vitruvian Man of Da Vinci. The scale appears to correspond to the pattern of the King of Babylon's dream of the Statue of 4 elements destroyed by a 'Rock' at the base of the Statue. This Rock from Heaven, aka, Jesus Christ will come when the last rendition of the last Beast Empire has a 10 Nation confederation ruling the known world and especially has dealing with the Temple of YHVH. Upon the superimposition of the Vitruvian Man, the following observations are noted. The 1st 2 Empires of Babylon and Medo-Persia are to the right of Jerusalem while the Grecian and Roman ones are to the left. This left-right sectioning is in a phi ratio. A ley-line from London t Jerusalem approximates the angle of the extended 'leg' of the Vitruvian Pattern. This same pattern construes the waterways leading to Jerusalem from the Pillars of Hercules. Such entry points constitutes 'gates' that suggest how Heaven is perhaps also laid-out as was Paradise on Earth before the Fall of Adam and Eve. This same patter 'mirrors' then also the Cosmos with the Golden Gate, that being associated with Ophiuchus and then the Silver Gate with Orion at each end.

## 

GATES TO

Vitruvian Man

PATTERN

MOSKOVA

## 'Ophiuchus' 'GOLDEN GATE'

### SILVER GATE Orion'

The Rock of Gibraltar was one of the two Pillars of Hercules and was known to the Romans as Mons Calpe, the other pillar being Mons Abyla or Jebel Musa on the African side of the Strait. In ancient times, the 2 points marked the limit to the known world, a myth that was said to originally fostered by the Greeks and Phoenicians.

#### **Pillars of Hercules**