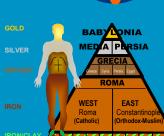

PARIS

According to the interpretation of Nebuchadnezzar's dream, each segment of the prophetic Statue's metal elements corresponded to an evil Luciferian Masonic Beast Empire. There are many such competing theories as to what the last 10-Toe Nation confederation Empire will be comprised of. Many speculate they will be 10 world regional superpowers, perhaps but given the prophetic context and imagery of Daniel's interpretation of the type of the King of Babylon's Statue, the natural termination would be within the Empire type that would correspond to the current world Masonic evil Empire of Rome still.

#### THE ROCK OF OFFENSE

It will be during this evil Luciferian Masonic Empire that the world leader, the 'Prometheus' of Lucifer which the Bible called the AntiChrist will be udged by the 7-fold Seal Judgments of the Lamb of GOD, Jesus Christ that will come a 2nd time. He is the Lion of the Jewish Tribe of Judah that was worthy as a man to 'take the Scroll and break the Seals thereof' to then condemn Lucifer and his hosts to eternal damnation; a mere mortal in which a Body was prepared for Him made a little lower than the Angles was to vanquish the mighty Angelic Lucifer. Jesus will come 'crushing' Lucifer's head as a 'Stone' the echoes the Genesis 3:15 Proto-Evangelium.

The coming evil Luciferian Masonic Empire will be Masonic only in the sense that the current and prior ones have been dully orchestrated by such and have been involved in either the destruction and/or building of the Temples of the LORD in Jerusalem. However, these are the very ones the Bible exposes as being the 'Builders that rejected the true Stone', the Rock which is Christ Jesus—the true Light of the World.