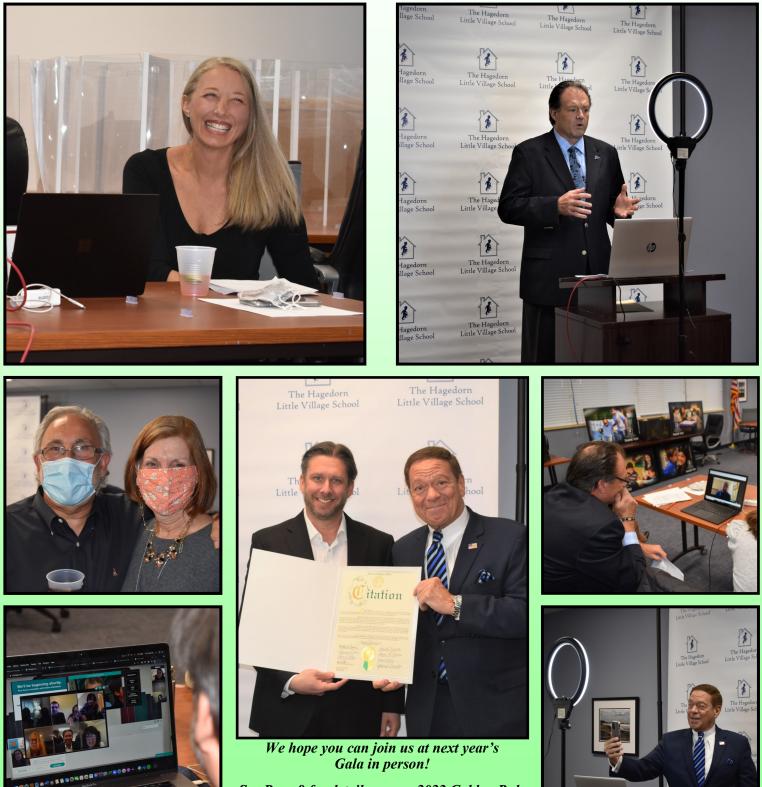

## **50th Anniversary Virtual Gala!**

Little Village held its first ever Virtual Gala and it was a smashing success! Thanks to everyone who sponsored the event, our planning committee, our celebrity host *Joe Piscopo*, our keynote speaker Ed Miller and our two Board of Trustee Members *Doug Bausch* and *Trish McCarthy* who spoke live.

See Page 8 for details on our 2022 Golden Rule Award Dinner at the Heritage Club at Bethpage on Thursday March 10th!

### 2022 Golden Rule Award Dinner!! The Heritage Club Bethpage, New York

Golden Rule Award

Recipient Adam Haber Susan Weshler Memorial Award Recipient : Johanna Keep

Featuring Live Music From One of Long Island's Top Bands!