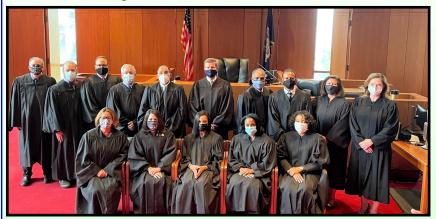

## Little Village Board of Trustee Member Appointed to New York State Judgeship

We are very proud to announce that one of our Board of Trustee Members and Alumnus Parent was recently appointed to the New Your State Court of Claims sitting in Supreme Court, Bronx County.

Pictured on the right is the Honorable Alicia Gerez.