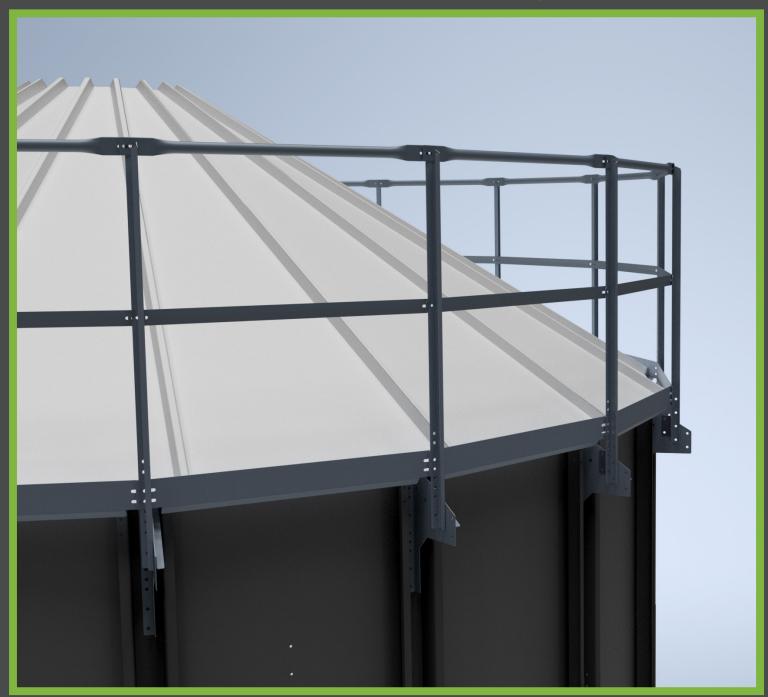

## Safety Rail

- Guard Rail for Eave Perimeter
- Mounts to the bin wall
- Can attach to every stiffener on 3 stiffened tanks and every other on 2 stiffened tanks
- On a 3 stiffened tank you can retrofit without entering the bin.

- 1 section travels 4 bolt spaces or 37.5"
- Adjustable for eave overhangs from flush mount to 9 inches
- Toe kick allows roof trash to wash away
- 1 1/2" tube handrail with formed ends makes a secure and stable grip