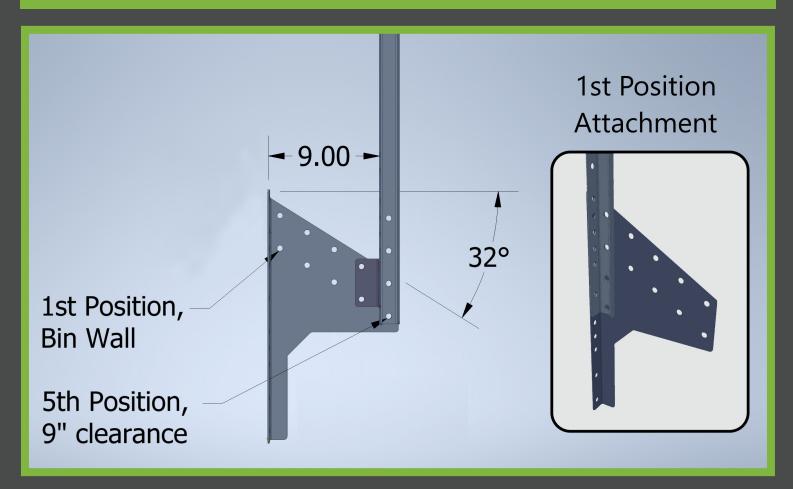

- 1 section travels 4 bolt spaces or 37.5"
- Adjustable for eave overhangs from flush mount to 9 inches
- Toe kick allows roof trash to wash away
- 1 1/2" tube handrail with formed ends makes a secure and stable grip