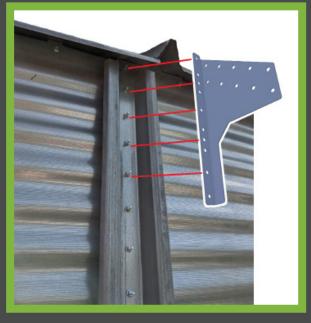

## Safety Rail

- Guard Rail for Eave Perimeter
- Mounts to the bin wall
- Can attach to every stiffener on 3 stiffened tanks and every other on 2 stiffened tanks
- On a 3 stiffened tank you can retrofit without entering the bin.