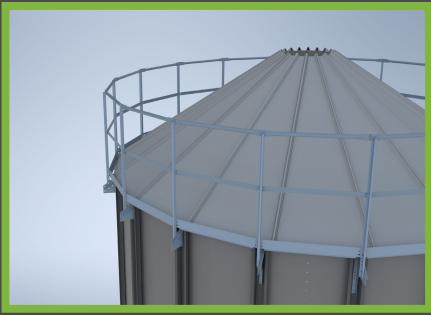

## Safety Rail

- Guard Rail for Eave Perimeter
- Mounts to the bin wall
- Can attach to every stiffener on 3 stiffened tanks and every other on 2 stiffened tanks
- On a 3 stiffened tank you can retrofit without entering the bin.

- 1 section travels 4 bolt spaces or 37.5"
- Adjustable for eave overhangs from flush mount to 9 inches
- Toe kick allows roof trash to wash away
- 1 1/2" tube handrail with formed ends makes a secure and stable grip