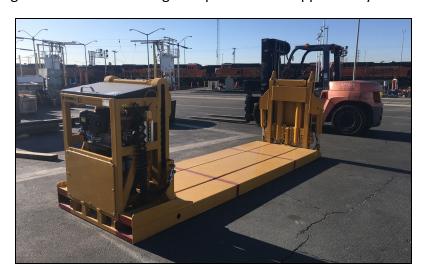

## Specifications Sheet: Model HN-1550-NP 60 Ton Karlift System

Cylinder stroke 31"

Total beam height: 37.06"Beam height at rest: 5.75"

• Overall length: 162"

Overall width: 48"

• Overall height: 54"

Total weight: 6600 lbs.

## This lifting system comes with the following features:

- ✔ Power unit integrated onto jack
- ✓ 4 lift cylinders, two on each side. Complete with load lowering counterbalance valves
- ✓ 4 twin hydraulic/mechanical locks integrated with counterbalance valves on lift cylinders
- ✓ 2:1 safety factor
- ✓ Main lift beam swivels to follow angle of lifted car
- ✓ Main frame box type construction. Designed so that no blocking is required when supported by rail
- ✓ Ideal for Intermodal cars and Autoracks
- All power units come standard with 20' remote control cable
- Option for radio remote control