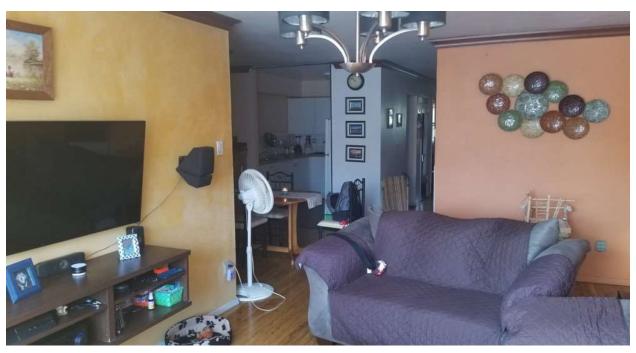

## --- Layout:

- \* Walk-in fully finished 4 Room unit with entrance to backyard
- \* 2nd Floor: 3 Bedrooms, Livingroom, Kitchen, Dining Area, Bath, Balcony
- \* 3rd Floor: 3 Bedrooms, Livingroom, Kitchen, Dining Area, Bath