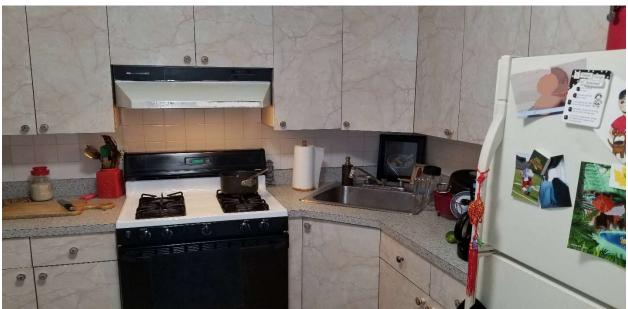

## --- Layout:

- \* Walk-in fully finished 4 Room unit with entrance to backyard
- \* 2nd Floor: 3 Bedrooms, Livingroom, Kitchen, Dining Area, Bath, Balcony
- \* 3rd Floor: 3 Bedrooms, Livingroom, Kitchen, Dining Area, Bath