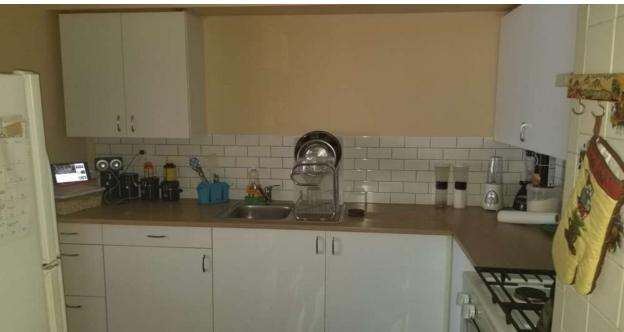

## --- Layout:

- \* Walk-in fully finished 4 Room unit with entrance to backyard
- \* 2nd Floor: 3 Bedrooms, Livingroom, Kitchen, Dining Area, Bath, Balcony
- \* 3rd Floor: 3 Bedrooms, Livingroom, Kitchen, Dining Area, Bath