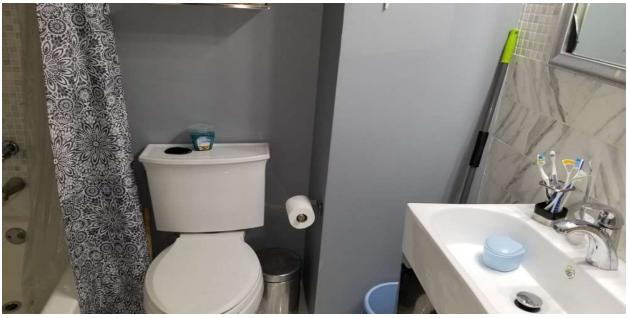

## --- Layout:

- \* Walk-in fully finished 4 Room unit with entrance to backyard
- \* 2nd Floor: 3 Bedrooms, Livingroom, Kitchen, Dining Area, Bath, Balcony
- \* 3rd Floor: 3 Bedrooms, Livingroom, Kitchen, Dining Area, Bath