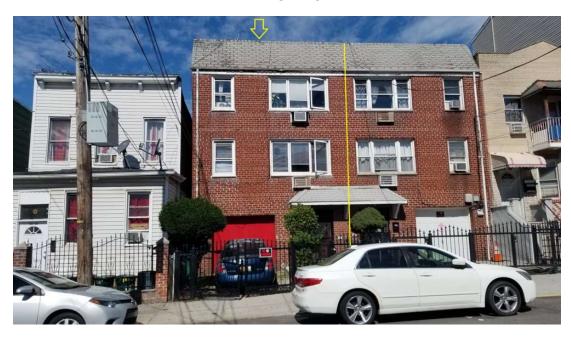

## 102-11 Martense Ave, Corona, NY, 11368 Priced to sell: \$1,300,000

LIBOR MLS# 3064923

Multi Family w/15 rooms and 3 kitchens located in an excellent Corona area at 108 Street/Martense Ave.

Near Long Island Expressway and 6 blocks to Forest Hills. Walk 10 Min to subway & 5 Blocks to Flushing Meadows Park.

## CAN BE VACANT ON TITLE!

- \* Solid Brick 1970 Contruction
- \* Building size 19.5 x 53 ..... Lot size: 19.5 x 95
- \* Front private driveway and a rear private enclosed backyard w/2 entrances

## **EXTERIOR FRONT**

**EXTERIOR REAR** 

**RE/MPX** 917 806-7040 TEAM INC. office: 718-429-4400

**RE/MEX** 917806-7040 TÉAM INC. office: 718-429-4400