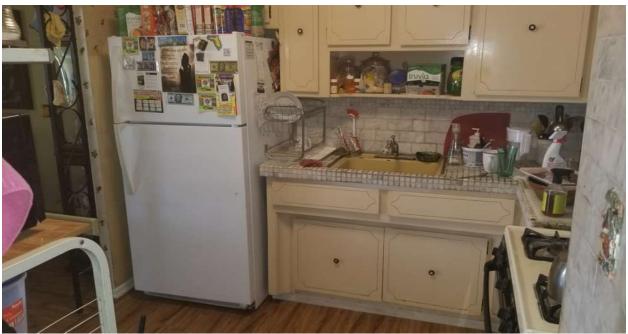

## --- Layout:

- \* Walk-in fully finished 4 Room unit with entrance to backyard
- \* 2nd Floor: 3 Bedrooms, Livingroom, Kitchen, Dining Area, Bath, Balcony
- \* 3rd Floor: 3 Bedrooms, Livingroom, Kitchen, Dining Area, Bath