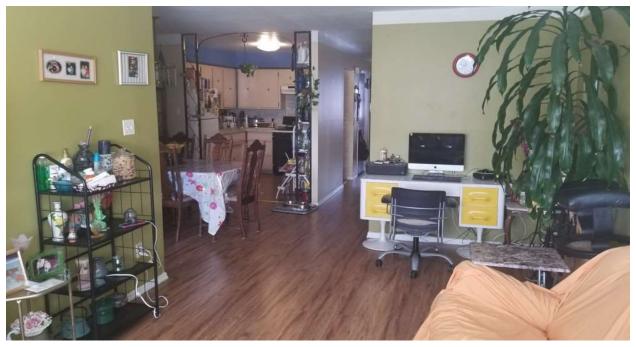

## --- Layout:

- \* Walk-in fully finished 4 Room unit with entrance to backyard
- \* 2nd Floor: 3 Bedrooms, Livingroom, Kitchen, Dining Area, Bath, Balcony
- \* 3rd Floor: 3 Bedrooms, Livingroom, Kitchen, Dining Area, Bath