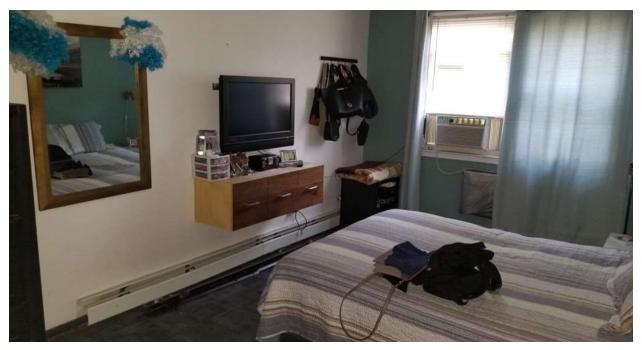

## --- Layout:

- \* Walk-in fully finished 4 Room unit with entrance to backyard
- \* 2nd Floor: 3 Bedrooms, Livingroom, Kitchen, Dining Area, Bath, Balcony
- \* 3rd Floor: 3 Bedrooms, Livingroom, Kitchen, Dining Area, Bath