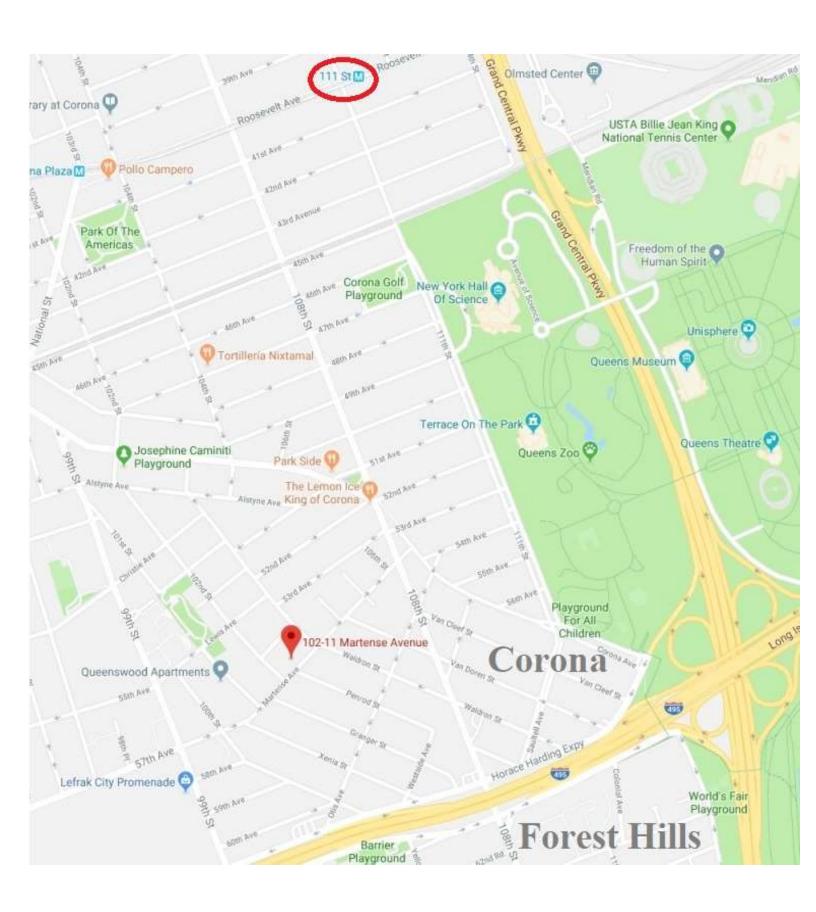

## 102-11 Martense Ave, Corona, NY, 11368 Priced to sell: \$1,300,000

LIBOR MLS# 3064923

Multi Family w/15 rooms and 3 kitchens located in an excellent Corona area at 108 Street/Martense Ave.

Near Long Island Expressway and 6 blocks to Forest Hills. Walk 10 Min to subway & 5 Blocks to Flushing Meadows Park.