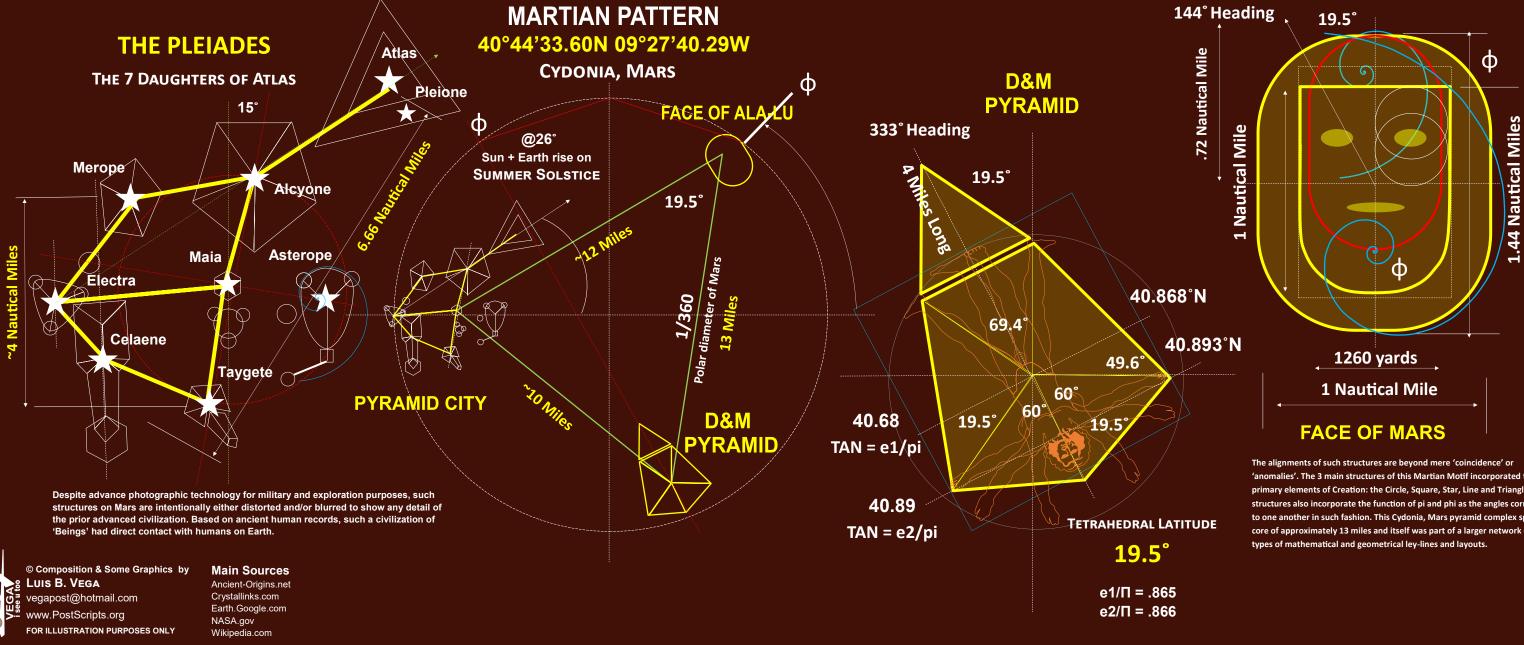

## CYDONIA MARS PYRAMID COMPLEX

The purpose of this illustration is to present the evidence that the ley-lines of the Cydonia, Mars anomalies, there are 3 main pyramid structures that comprise the Martian Motif. There is the famous Face of Mars, the giant Pentagon Fortress and the Pleiadian Pyramid City. These 3 structures triangulate each other as a hexagram and would make up the core of a large metropolitan city on Earth. Such sacred Gematria serves as a 'key' that activates 'Star Portals' or Gates for interdimensional translations. What is astonishing is that such a Martian Motif is seen implemented in the architecture of almost all the ancient capitals on Earth. This Star alignment started, at least based on the archeological record after the Flood of Noah with Babylon and Sumer. How the Martian Motif is tied to the ley-lines of ancient cities, temples and structures is that perhaps the lost knowledge and connection of the Martian civilization was conveyed to the few and selected 'Priestly' class on Earth that constitutes the Secret Societies, etc. This special class of humans are perhaps tasked with keeping the legacy, lifeline and certain bloodline operational. Even now in the modern era, the same Cydonia, Mars motif is incorporated into the major capitals of the world. The Martian Motif that is basically encrypted and hidden in plain sight speaks to the powers behind the curtain of those that really are the masters of such worlds, for now.

'anomalies'. The 3 main structures of this Martian Motif incorporated the 5 primary elements of Creation: the Circle, Square, Star, Line and Triangle. Such structures also incorporate the function of pi and phi as the angles correspond to one another in such fashion. This Cydonia, Mars pyramid complex spanned a core of approximately 13 miles and itself was part of a larger network of other