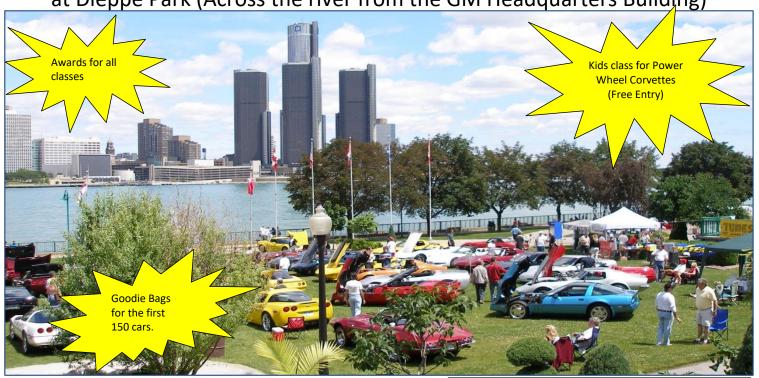

## SUNDAY, June 9th, 2019

The Corvette Club of Windsor - Annual Waterfront Corvette Show (8:00am - 3:00pm)

78 Riverside Dr W, Windsor, Ontario N9A 0A3

We will be at our original location at the Detroit River on the grass at Dieppe Park (Across the river from the GM Headquarters Building)