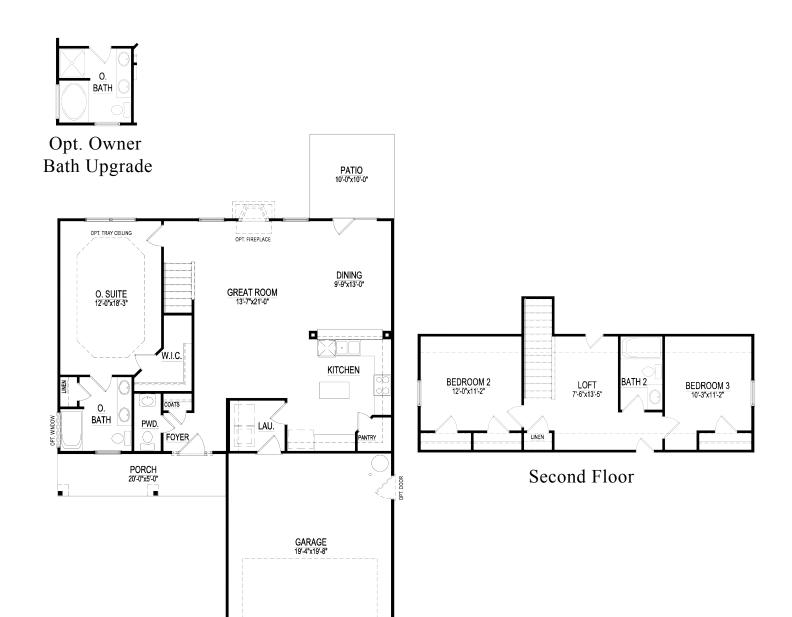

Wilmington
3 Bedrooms
2 1/2 Bathrooms



In the interest of continuous improvement and to meet everchanging market conditions, the Builder reserves the right to modify the plans, specifications and products without notice obligation. All dimensions and/or square footage representations are approximate and subject to change without notice obligation. This is the artist's conception with optional shutters, gutters, brick work, and landscaping shown and should not be relied on as actual elevations and floor plans. Refer to Builder specifications for your particular subdivision.



1st Floor: 1119 sq. ft. 2nd Floor: 560 sq. ft. Total: 1679 sq. ft.

First Floor