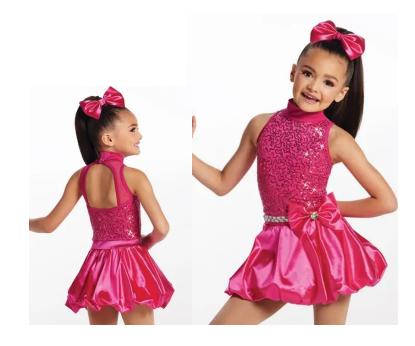

# Monday 4:45 Costume

#### **Shoes:**

Black Tap Tan Jazz

**Hair:** High ponytail with no bangs and provided bow.