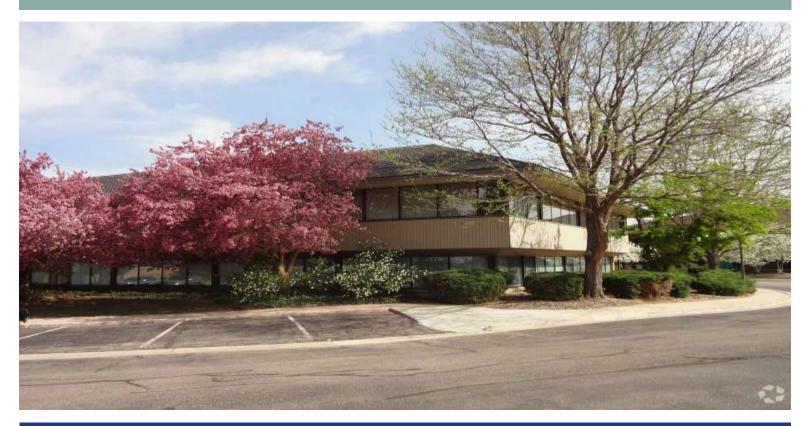

## Holly Center - Great Rates- Move In Ready

## 6851 S. Holly Circle Centennial, CO 80112

### PROPERTY SUMMARY

| Building Size:   | 27,750 SF  |
|------------------|------------|
| Parking:         | 4:1,000    |
| Space Available: | 2,342 SF   |
| Lease Rates:     | \$15.50 SF |
| Improvements:    | Yes        |
| Year Built:      | 1979       |
| Elevator:        | Yes        |
| County:          | Arapahoe   |