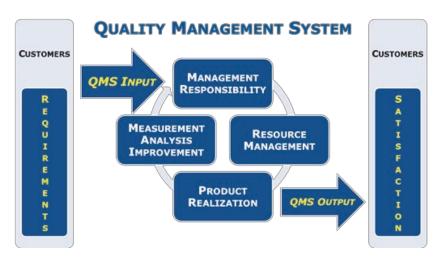

# **Quality Management Systems**

Bolero Associates guides clients through all phases of QMS development and deployment. QMS programs are fully integrated into client supply chain networks. We ensure full engagement of people, auditors, documentation, metrics, and audits.

## **Quality Management System (QMS) Development**

- ISO 9001, TS 16949, AS 9100
- Preparation, Documentation, Internal Audits
- QMS Auditor Training
- Online QMS documentation—PDM/PLM Quality Integration
- Quality system Procedures, Policies, & Resources
- NPI (New Product Introduction integrated with QMS)
- Corrective Action—Continuous Improvement