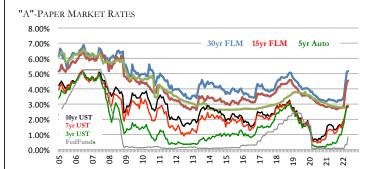

Reg Svgs

1Y CD

2Y CD

3Y CD

30yMtg

10

-0.73%

-1.69%

-2.06%

-2.09%

|                      |                |        | AVER             | AGE CRED       | IT UNION R  | ATES AND F     | RATE SENS | SITIVITIE | S          |             |          |
|----------------------|----------------|--------|------------------|----------------|-------------|----------------|-----------|-----------|------------|-------------|----------|
|                      | THIS WK        | CHANCE | IN MARKET RA     | TES SINCE      | Pata Sancit | ivities Since: |           |           |            |             |          |
|                      | 5/19/22        | YTD    | Nov18 High       | 2021 Low       | YTD         | 2021Low        | 5.50%     |           |            |             |          |
| Classic CC           | 11.05%         | 0.07%  | -0.64%           | 0.24%          | 28%         | 96%            | 5.00%     |           |            |             | 15.044   |
| Platinum CC          | 9.50%          | 0.20%  | -0.77%           | 0.40%          | 80%         | 160%           | 4.50%     |           |            |             | 15yMtg   |
| 48mo Veh             | 2.79%          | 0.11%  | -0.87%           | 0.11%          | 6%          | 4%             | 4.00%     |           |            |             | -        |
| 60mo Veh             | 2.89%          | 0.11%  | -0.88%           | 0.11%          | 6%          | 4%             | 3.50%     |           |            | 6yVeh 🧲     |          |
| 72mo Veh             | 3.20%          | 0.11%  | -0.92%           | 0.11%          | 6%          | 4%             |           | 4y\       | /eh 5yVeh  |             | ·        |
| HE LOC               | 3.94%          | 0.18%  | -1.62%           | 0.18%          | 72%         | 72%            | 3.00%     |           |            |             |          |
| 10yr HE              | 4.82%          | 0.22%  | -0.70%           | 0.22%          | 14%         | 8%             | 2.50%     |           |            |             |          |
| 15yr FRM             | 4.54%          | 1.80%  | -0.04%           | 1.88%          | 122%        | 79%            | 2.00%     |           |            |             | U        |
| 30yr FRM             | 5.17%          | 1.91%  | 0.11%            | 2.02%          | 145%        | 89%            | 1.50%     |           |            |             | V        |
|                      | 0.070/         |        | 0.000/           | 0.000/         |             |                | 1.00%     | 1         |            |             | • In     |
| Sh Drafts            | 0.05%<br>0.10% | 0.00%  | -0.09%<br>-0.09% | 0.00%<br>0.01% | 0%<br>1%    | 0%<br>1%       | 0.50%     |           | <b>— —</b> |             | ▲ SI     |
| Reg Svgs<br>MMkt-10k | 0.10%          | 0.01%  | -0.09%           | 0.01%          | 3%          | 3%             | 0.00%     | F36 1     | 2 3        | 5           | <br>7    |
| MMkt-50k             | 0.23%          | 0.01%  | -0.42%           | 0.01%          | 1%          | 1%             |           | 150 1     | 2 5        | 5           | ,        |
|                      |                |        |                  |                |             |                |           | Spi       | reads Ove  | r(Under) US | Treasury |
| 6mo CD               | 0.28%          | 0.04%  | -0.75%           | 0.04%          | 3%          | 3%             | 4Y Ve     | hicle     | 0.169      | 6           | Reg      |
| 1yr CD               | 0.42%          | 0.07%  | -1.09%           | 0.07%          | 4%          | 3%             | 5Y Ve     |           | 0.119      |             | 1Y       |
| 2yr CD               | 0.57%          | 0.10%  | -1.28%           | 0.11%          | 5%          | 4%             |           | lortgage  | 1.679      |             | 2Y       |
| 3yr CD               | 0.69%          | 0.12%  | -1.37%           | 0.12%          | 7%          | 4%             | 30Y N     | Iortgage  | 2.339      | 6           | 3Y       |