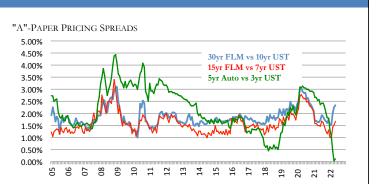

Reg Svgs

1Y CD

2Y CD

3Y CD

30yMtg

10

-0.73%

-1.69%

-2.06%

-2.09%

|                      |                |        | AVER             | AGE CRED       | IT UNION R  | ATES AND F     | RATE SENS | SITIVITIE | S          |             |          |
|----------------------|----------------|--------|------------------|----------------|-------------|----------------|-----------|-----------|------------|-------------|----------|
|                      | THIS WK        | CHANCE | IN MARKET RA     | TES SINCE      | Pata Sancit | ivities Since: |           |           |            |             |          |
|                      | 5/19/22        | YTD    | Nov18 High       | 2021 Low       | YTD         | 2021Low        | 5.50%     |           |            |             |          |
| Classic CC           | 11.05%         | 0.07%  | -0.64%           | 0.24%          | 28%         | 96%            | 5.00%     |           |            |             | 15.044   |
| Platinum CC          | 9.50%          | 0.20%  | -0.77%           | 0.40%          | 80%         | 160%           | 4.50%     |           |            |             | 15yMtg   |
| 48mo Veh             | 2.79%          | 0.11%  | -0.87%           | 0.11%          | 6%          | 4%             | 4.00%     |           |            |             | -        |
| 60mo Veh             | 2.89%          | 0.11%  | -0.88%           | 0.11%          | 6%          | 4%             | 3.50%     |           |            | 6yVeh 🧲     |          |
| 72mo Veh             | 3.20%          | 0.11%  | -0.92%           | 0.11%          | 6%          | 4%             |           | 4y\       | /eh 5yVeh  |             | ·        |
| HE LOC               | 3.94%          | 0.18%  | -1.62%           | 0.18%          | 72%         | 72%            | 3.00%     |           |            |             |          |
| 10yr HE              | 4.82%          | 0.22%  | -0.70%           | 0.22%          | 14%         | 8%             | 2.50%     |           |            |             |          |
| 15yr FRM             | 4.54%          | 1.80%  | -0.04%           | 1.88%          | 122%        | 79%            | 2.00%     |           |            |             | U        |
| 30yr FRM             | 5.17%          | 1.91%  | 0.11%            | 2.02%          | 145%        | 89%            | 1.50%     |           |            |             | V        |
|                      | 0.070/         |        | 0.000/           | 0.000/         |             |                | 1.00%     | 1         |            |             | • In     |
| Sh Drafts            | 0.05%<br>0.10% | 0.00%  | -0.09%<br>-0.09% | 0.00%<br>0.01% | 0%<br>1%    | 0%<br>1%       | 0.50%     |           | <b>— —</b> |             | ▲ SI     |
| Reg Svgs<br>MMkt-10k | 0.10%          | 0.01%  | -0.09%           | 0.01%          | 3%          | 3%             | 0.00%     | F36 1     | 2 3        | 5           | <br>7    |
| MMkt-50k             | 0.23%          | 0.01%  | -0.42%           | 0.01%          | 1%          | 1%             |           | 150 1     | 2 5        | 5           | ,        |
|                      |                |        |                  |                |             |                |           | Spi       | reads Ove  | r(Under) US | Treasury |
| 6mo CD               | 0.28%          | 0.04%  | -0.75%           | 0.04%          | 3%          | 3%             | 4Y Ve     | hicle     | 0.169      | 6           | Reg      |
| 1yr CD               | 0.42%          | 0.07%  | -1.09%           | 0.07%          | 4%          | 3%             | 5Y Ve     |           | 0.119      |             | 1Y       |
| 2yr CD               | 0.57%          | 0.10%  | -1.28%           | 0.11%          | 5%          | 4%             |           | lortgage  | 1.679      |             | 2Y       |
| 3yr CD               | 0.69%          | 0.12%  | -1.37%           | 0.12%          | 7%          | 4%             | 30Y N     | Iortgage  | 2.339      | 6           | 3Y       |