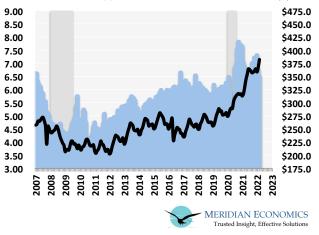

### TOTAL HOME SALES

MONTHLY SALES - Mil (L) versus MEDIAN SALES PRICE -\$000s (R)

972.740.9531

**Brian Turner** 

President & Chief Economist

bturner@Meridian-ally.com

www.Meridian-ally.com