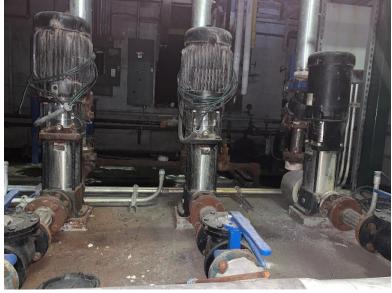

Substoichiometric dry hardwood waste fuel gasifier, manual ash removal, water tube section.

Dust collector and ash system

Under fire and over fire fans with motor

Boiler feed water pumps (3)

Piping, trims and controls