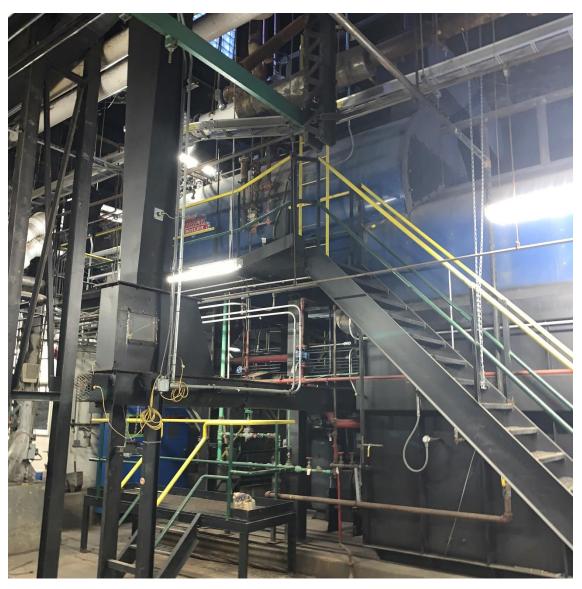

Substoichiometric dry hardwood waste fuel gasifier, manual ash removal, water tube section.

Dust collector and ash system

Under fire and over fire fans with motor

Boiler feed water pumps (3)

Piping, trims and controls

PLC based boiler control

MCC

Condensate storage tank

Natural gas burner

## Built 2006 shutdown 2015, Very good condition.

Gas Burner Screw Conveyor