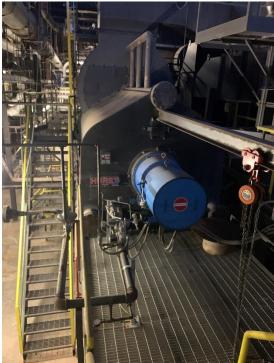

## **400 HP HURST HYBRID SOLID FUEL BOILER**

Manufacturer: Hurst

Model: Hybrid dry wood chips fired Capacity: 13,800 lbs/hr , 400 hp

Max. working pressure: 150 psig Operating pressure: 120 psig

Fuel: wood chips, 5652 btu/lb , ≤30% moisture content

Substoichiometric dry hardwood waste fuel gasifier, manual ash removal, water tube section.

Dust collector and ash system

Under fire and over fire fans with motor

Boiler feed water pumps (3)

Piping, trims and controls

PLC based boiler control

MCC

Condensate storage tank

Natural gas burner