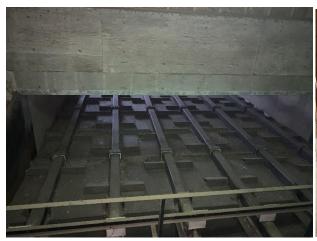

## Scope of supply:

Wood handling consists of mechanical type storage 48 hours fuel storage, with 12 reciprocating members, one hydraulic power unit with 12 hydraulic cylinders, screw conveyor, metering bin, screen with over size bin, fuel feeder

Substoichiometric dry hardwood waste fuel gasifier, manual ash removal, water tube section.

Dust collector and ash system

Under fire and over fire fans with motor

Boiler feed water pumps (3)

Piping, trims and controls