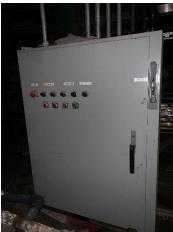

essure: 150 psig Operating pressure: 120 psig

Fuel: wood chips, 5652 btu/lb , ≤30% moisture content

Fuel consumption: 4,866 lbs/hr (26,780,000 btu/hr input)

## Scope of supply:

Wood handling consists of mechanical type storage 48 hours fuel storage, with 12 reciprocating members, one hydraulic power unit with 12 hydraulic cylinders, screw conveyor, metering bin, screen with over size bin, fuel feeder

Substoichiometric dry hardwood waste fuel gasifier, manual ash removal, water tube section.

Dust collector and ash system

Under fire and over fire fans with motor

Boiler feed water pumps (3)

Piping, trims and controls

PLC based boiler control

MCC

Condensate storage tank

Natural gas burner

## Built 2006 shutdown 2015, Very good condition.





Gas Burner Screw Conveyor