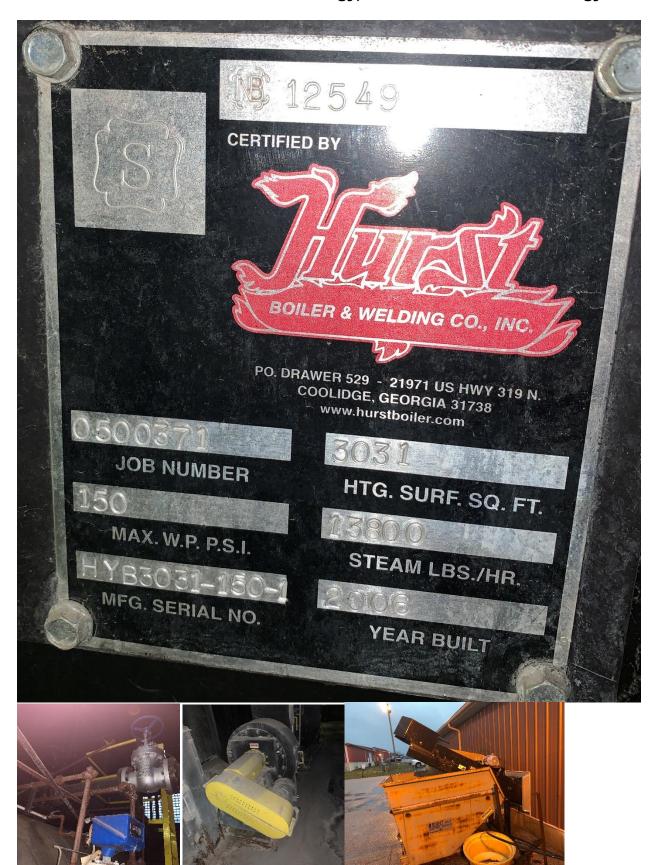

## **400 HP HURST HYBRID SOLID FUEL BOILER**

Manufacturer: Hurst

Model: Hybrid dry wood chips fired Capacity: 13,800 lbs/hr , 400 hp

Max. working pressure: 150 psig Operating pressure: 120 psig

Fuel: wood chips, 5652 btu/lb , ≤30% moisture content

Fuel consumption: 4,866 lbs/hr (26,780,000 btu/hr input)

## Built 2006 shutdown 2015, Very good condition.

Gas Burner Screw Conveyor