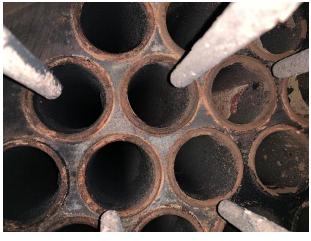

Substoichiometric dry hardwood waste fuel gasifier, manual ash removal, water tube section.

Dust collector and ash system

Under fire and over fire fans with motor

Boiler feed water pumps (3)

Piping, trims and controls