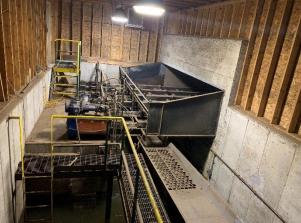

## Scope of supply:

Wood handling consists of mechanical type storage 48 hours fuel storage, with 12 reciprocating members, one hydraulic power unit with 12 hydraulic cylinders, screw conveyor, metering bin, screen with over size bin, fuel feeder

Substoichiometric dry hardwood waste fuel gasifier, manual ash removal, water tube section.

Dust collector and ash system

Under fire and over fire fans with motor

Boiler feed water pumps (3)

Piping, trims and controls

PLC based boiler control

MCC

Condensate storage tank

Natural gas burner