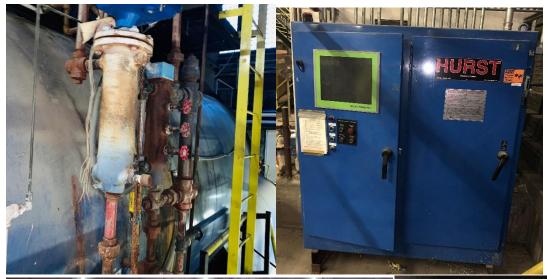

PLC based boiler control

MCC

Condensate storage tank

Natural gas burner

## Built 2006 shutdown 2015, Very good condition.

Gas Burner Screw Conveyor