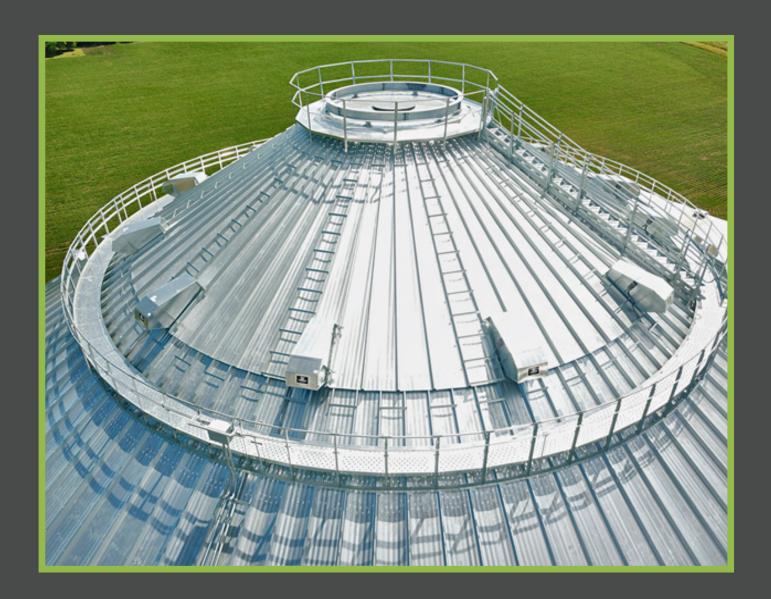

## A-Series Roof Deck

- Designed in accordance with the following safety regulations: OSHA, ASA, ANSI, NFPA, AS1657-2003
- Designed for uniform transitions from the A-Series Roof Stair to the A-Series Roof Deck
- 3 size ranges allow for placement anywhere on the roof from a 12' OD circle to a straight line for accessing a building roof
- Flat deck allows for level walking surface on 30° 40° roof pitch
- One section of deck adds 1' to outside diameter