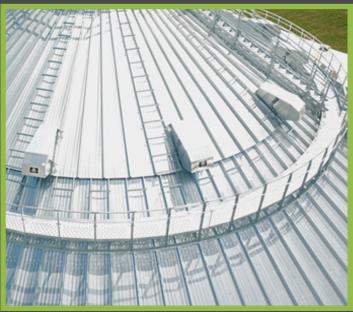

## A-Series Roof Deck

- Designed in accordance with the following safety regulations: OSHA, ASA, ANSI, NFPA, AS1657-2003
- Designed for uniform transitions from the A-Series Roof Stair to the A-Series Roof Deck
- 3 size ranges allow for placement anywhere on the roof from a 12' OD circle to a straight line for accessing a building roof
- Flat deck allows for level walking surface on 30° 40° roof pitch
- One section of deck adds 1' to outside diameter