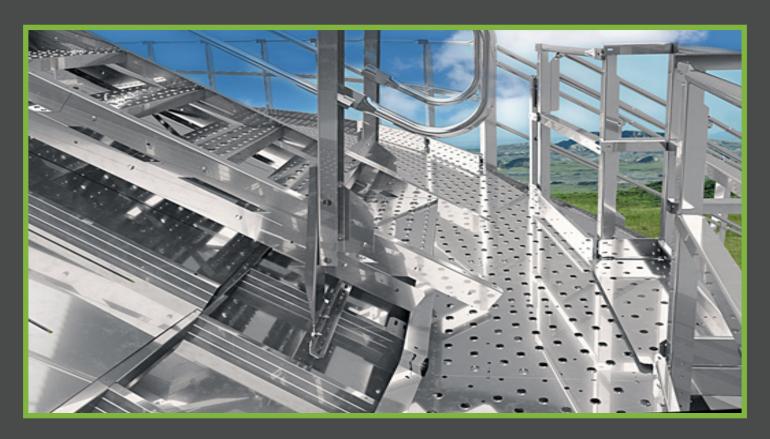

## A-Series Roof Deck

- Designed in accordance with the following safety regulations: OSHA, ASA, ANSI, NFPA, AS1657-2003
- Designed for uniform transitions from the A-Series Roof Stair to the A-Series Roof Deck
- 3 size ranges allow for placement anywhere on the roof from a 12' OD circle to a straight line for accessing a building roof
- Flat deck allows for level walking surface on 30° 40° roof pitch
- One section of deck adds 1' to outside diameter