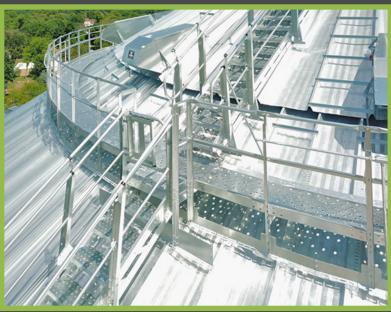

## A-Series Roof Deck

- Designed in accordance with the following safety regulations: OSHA, ASA, ANSI, NFPA, AS1657-2003
- Designed for uniform transitions from the A-Series Roof Stair to the A-Series Roof Deck
- 3 size ranges allow for placement anywhere on the roof from a 12' OD circle to a straight line for accessing a building roof
- Flat deck allows for level walking surface on 30° 40° roof pitch
- One section of deck adds 1' to outside diameter