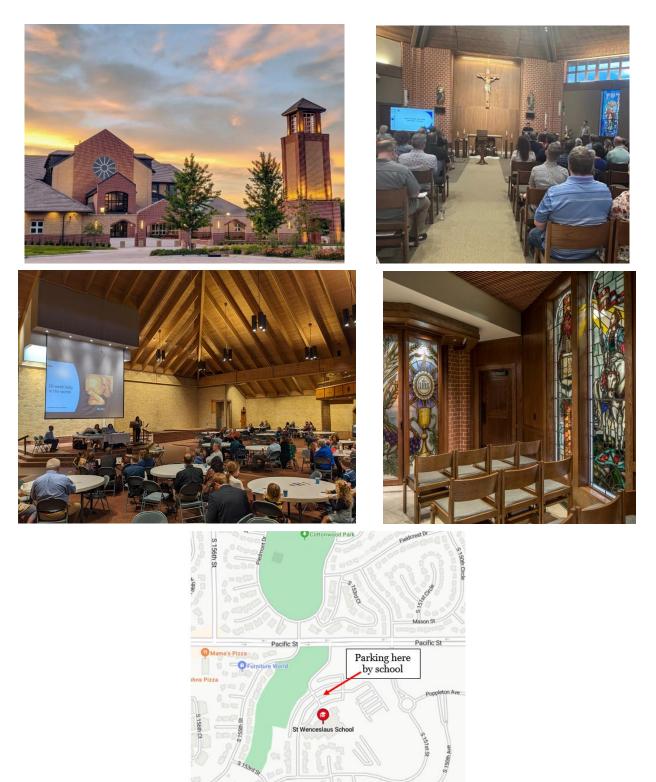

As you come on Friday evening as a participant, you will be greeted by other men/women who have previously attended a CEC weekend and serve to help as the weekend unfolds.

CEC weekends are held at St. Wenceslaus Church, Cain Hall, 15353 Pacific St, Omaha, NE 68154, beginning late Friday afternoon to Sunday evening.

## **CEC WEEKEND LOCATION & LODGING**

CEC has access to the St Wenceslaus Chapel for mass, Cain Hall for activities, and the cafeteria for meals during our CEC weekends.

Christians Encounter Christ