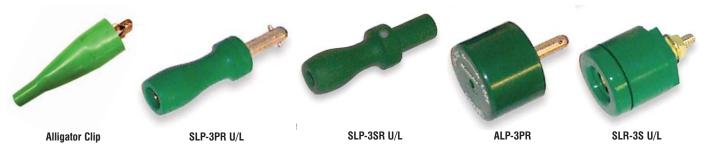

## Hospital Plug and Receptacle Components

**Ground Cord Systems** 

Hampden Grounding Cord Sets are widely used in hospitals, particularly in electrically susceptible patient locations, such as the Intensive Care Units, to assure that all conductive surfaces within reach of the patient (or anyone who may touch the patient) are at a common electrical potential.

### **Grounding Cord Sets with SLP-3PR Plug** and Lug (These cords are U/L listed.)

| nese cords are U/L listed.) |             |
|-----------------------------|-------------|
| Length                      | Catalog No. |
| 8 ft.                       | SLC-3-810   |
| 10 ft.                      | SLC-3-1010  |
| 12 ft.                      | SLC-3-1210  |
| 15 ft.                      | SLC-3-1510  |

### Grounding Cord Sets with SLP-3PR Plug and Alligator Clip (These cords are U/L listed.)

| Catalog No. |
|-------------|
| SLC-3-810X  |
| SLC-3-1010X |
| SLC-3-1210X |
| SLC-3-1510X |
|             |

# Grounding Cord Sets with SLP-3PR Plug and 6mm POAG plug

| Catalog No.   |
|---------------|
| SLC-3-810-P6  |
| SLC-3-1010-P6 |
| SLC-3-1210-P6 |
| SLC-3-1510-P6 |
|               |

### Grounding Cord Sets with Angle-Cap Plug

| v      | <u> </u>    |
|--------|-------------|
| Length | Catalog No. |
| 8 ft.  | ALP-3-810   |
| 10 ft. | ALP-3-1010  |
| 12 ft. | ALP-3-1210  |
| 15 ft. | ALP-3-1510  |