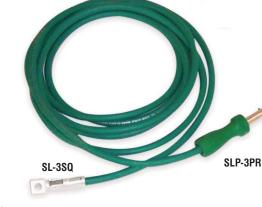

### **Grounding Cord Sets with SLP-3PR Plug** and Lug (These cords are U/L listed.)

| nese cords are U/L listed.) |             |
|-----------------------------|-------------|
| Length                      | Catalog No. |
| 8 ft.                       | SLC-3-810   |
| 10 ft.                      | SLC-3-1010  |
| 12 ft.                      | SLC-3-1210  |
| 15 ft.                      | SLC-3-1510  |

# SLP-3PR

ALP-3PR

(Other lengths available on request.)

All Hampden units are available for operation at any voltage or frequency