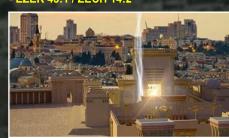

## TEMPLE MOUNT IN JERUSALEM CROSS-SECTION LOOKING WEST. MOON **STARS** SUN BYZANTINE/CRUSADER CHURCH DOME OF THE ROCK 3rd TEMPLE 230 m

Ground Length Dome to End Dome

Sealed up to prevent Messiah from entering through Muslim Cemetery as Christ is prophesied to enter it at 2nd Advent - EZEK 43:1 / ZECH 14:2