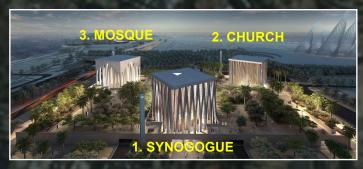

## ABRAHAM FAMILY HOUSES CONCEPTUALIZATION BASED ON THE DOME OF THE TABLETS LOCATION ON TEMPLE MOUNT

The purpose of this illustration is to consider that the Abraham Family House(s) for each for the 3 Abrahamic Faiths, Judaism, Christianity and Islam will converge theologically to become the New World Religion. This supposition is based on the Biblical Narrative that in the Last Days, specifically during Daniel's Last Week, the 70th yet to be fulfilled is what will characterize the Hybrid Religion of the coming False Messiah, AntiChrist or the Mahdi. Moreover, that these 3 Structures, Temples or Houses that are being constructed presently in Abu Dhabi will eventually be replicated onto the Temple Mount. Why there? The conjecture is that what will usher-in the coming New World Order Religion that will necessitate such an undertaking to unite most, if not all of the Peoples of the world around. If there is any one piece of real estate on Earth that is most contentious, it is the Temple Mount. Why there? According to the Bible, this is the only place on Earth that the Creator, YHVH put His Name and claimed it exclusively. Realize that the Bible teaches that all the Earth, every Land and Nation belongs to YHVH.

the Abraham Family House(s) in Abu Dhabi projected to be sometime in 2022, constructed presently in Saadiyat Island

1. SYNOGOGUE Moses Ben Maimon Synagogue

2. CHURCH Saint Francis Church

Imam Al-Taveb Mosque

© Composition & Some Graphics by Luis B. VEGA FOR ILLUSTRATION PURPOSES ONLY

MAIN SOURCES Wikipedia.com