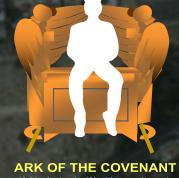

Holy of Holies Mercy Seat (Throne) **HOLY OF HOLIES** 

**AntiChrist in the 3rd Temple** 

(Ark's design by Wyatt's eyewitness)

The 3 Houses or Structures on the Temple Mount will be in approximate Phi Ratio to each other. The supposedly 'Abraham' Houses will have been finished or completed the eventual takeover of the most Holiest Site on Earth according to the Bible. This endeavor, seemingly a good gesture to provide 'Peace and Security' not only to the Israel, the Middle East but the World will only produce the opposite. It is a Luciferian Plot to takeover the Humanity in a Nimrod and Tower of Babel 2.0. event. It will be cause for the rise of the Luciferian Religion that will be inaugurated for the New World Order that will encompass Daniel's Last 7-Yeart Week of Years.