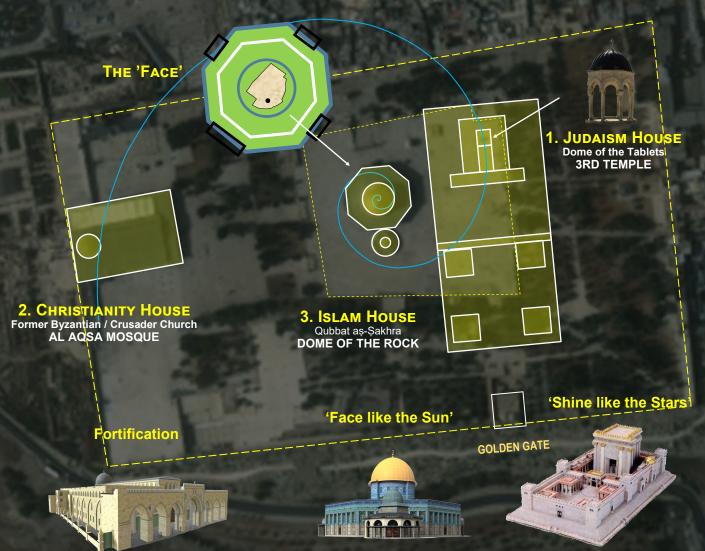

## ABRAHAM FAMILY HOUSES CONCEPTUALIZATION BASED ON THE DOME OF THE TABLETS LOCATION ON TEMPLE MOUNT

The purpose of this illustration is to consider that the Abraham Family House(s) for each for the 3 Abrahamic Faiths, Judaism, Christianity and Islam will converge theologically to become the New World Religion. This supposition is based on the Biblical Narrative that in the Last Days, specifically during Daniel's Last Week, the 70th yet to be fulfilled is what will characterize the Hybrid Religion of the coming False Messiah, AntiChrist or the Mahdi. Moreover, that these 3 Structures, Temples or Houses that are being constructed presently in Abu Dhabi will eventually be replicated onto the Temple Mount. Why there? The conjecture is that what will usher-in the coming New World Order Religion that will necessitate such an undertaking to unite most, if not all of the Peoples of the world around. If there is any one piece of real estate on Earth that is most contentious, it is the Temple Mount. Why there? According to the Bible, this is the only place on Earth that the Creator, YHVH put His Name and claimed it exclusively. Realize that the Bible teaches that all the Earth, every Land and Nation belongs to YHVH.

Holy of Holies Mercy Seat (Throne) **HOLY OF HOLIES** 

**AntiChrist in the 3rd Temple** 

(Ark's design by Wyatt's eyewitness)

The 3 Houses or Structures on the Temple Mount will be in approximate Phi Ratio to each other. The supposedly 'Abraham' Houses will have been finished or completed the eventual takeover of the most Holiest Site on Earth according to the Bible. This endeavor, seemingly a good gesture to provide 'Peace and Security' not only to the Israel, the Middle East but the World will only produce the opposite. It is a Luciferian Plot to takeover the Humanity in a Nimrod and Tower of Babel 2.0. event. It will be cause for the rise of the Luciferian Religion that will be inaugurated for the New World Order that will encompass Daniel's Last 7-Yeart Week of Years.