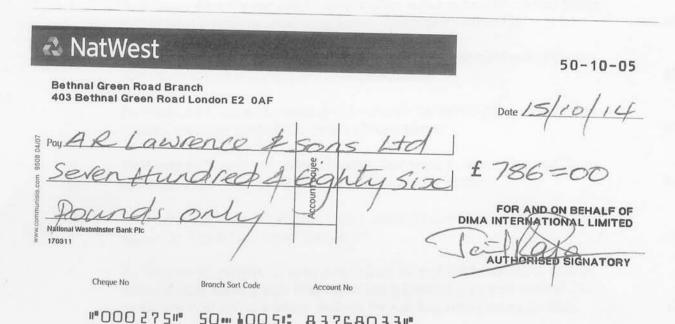

Further to your letters of 23 March and 31 March 2016 I have pleasure in supplying the various original invoices you have demanded with copies (save for the ring binder containing the costs & suppliers' accounts). I have supplied both paid and unpaid and renegotiated and the lessee Window Repair invoices as Mrs Hillgarth has accused ourselves of misappropriating those funds despite all cheques written directly to our contractor as evidenced by her own cheque made payable to AR Lawrence dated 17 Oct 2014?