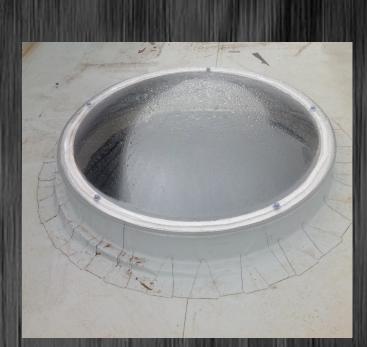

## Natural Daylight Solutions Ltd NDS Circular Dome

The NDS Circle Dome is a round polycarbonate glazed unit, specified for its distinct styling available in 2 options: Fixed glazed only or Fixed glazed with a Kerb

Dome shaped polycarbonate glazing only.