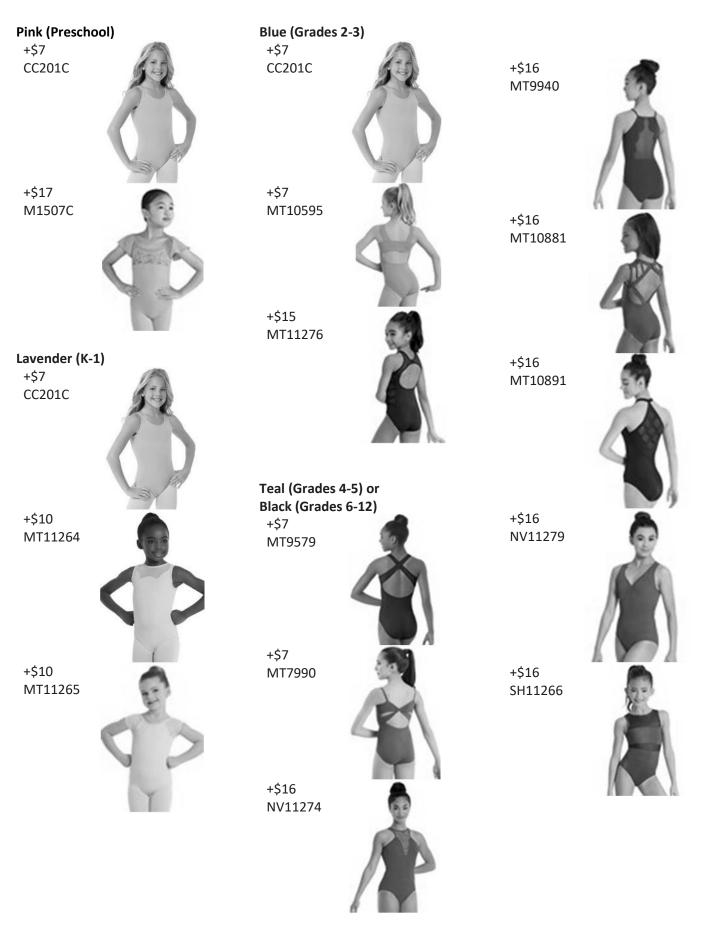

#### Leotard

|                                                                                                                                                               | C 🗖 LC 🗖 SA 🗖 MA 🗖 LA 🗖 XLA<br>Styles & pricing on back) Style #: +\$ |
|---------------------------------------------------------------------------------------------------------------------------------------------------------------|-----------------------------------------------------------------------|
| Skirt or Shorts (choose one)<br>SKIRT SHORTS<br>Will order the same size as leotard.                                                                          |                                                                       |
| Tights<br>Size: T SC IC MC LC<br>Tan Pink Footed Conver                                                                                                       | □ SA □ MA □ LA □ XLA<br>tible □ Footless                              |
| Tshirt (standard crew style) □ XSC □ SC □ MC □ LC □ XLC                                                                                                       | 🗆 SA 🗆 MA 🗖 LA 🗖 XLA                                                  |
| Check TWO types of dance shoes  Ballet  Child  Adult  Size:                                                                                                   | _ Suggest ordering ½ to 1 full size larger than street shoes          |
| 🗖 Tap 🗖 Child 🗖 Adult Size:                                                                                                                                   | Suggest ordering same size as street shoes                            |
| 🗖 Jazz 🗖 Child 🗖 Adult Size:                                                                                                                                  | Suggest ordering 1 full size larger than street shoes                 |
| <ul> <li>Lyrical Child Adult Size:</li> <li>Mesh foot undies: Order one full size larger t</li> <li>Half sole turner: Order same size as street sh</li> </ul> |                                                                       |
| A La carte prices (child/                                                                                                                                     | adult):                                                               |
| Package leo: \$20/\$26 Size:                                                                                                                                  | Tshirt: \$20 Size:                                                    |