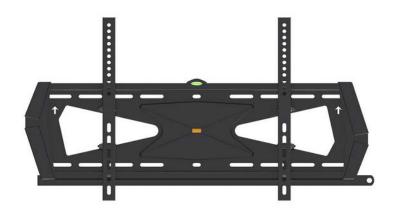

## Tilting wall bracket for medium to large screen TV's Fits most LED TV's from 37" – 70"

This UL approved, high quality tilting wall mount is perfect for customers who need a tilting wall mount with support for most 37" – 70" displays. It supports mounting patterns up to VESA 400 x 400, and weights up to 88 lbs, with the added functionality of an anti-theft locking feature.

## Features:

- UL approved construction
- High quality construction with high grade steel
- Supports VESA patterns up to 400 x 400
- Maximum weight capacity of 88 lbs
- Tilt adjustable from +5° to -10°
- Anti-theft feature to protect your investment, pad locks not included
- Includes all mounting hardware for installation onto wooden studs, concrete, or block

| Model #                      | PTS-SMTLT-01          |
|------------------------------|-----------------------|
| Туре                         | Tilting               |
| Minimum VESA                 | 300 x 300             |
| Maximum VESA                 | 400 x 400             |
| Maximum Weight               | 88 lbs                |
| Min Recommended Display Size | 37"                   |
| Max Recommended Display Size | 70"                   |
| Minimum Extension            | 2.0"                  |
| Maximum Extension            | N/A                   |
| Tilt Range                   | +5° to -10°           |
| Swivel Range                 | N/A                   |
| Construction                 | Steel                 |
| Color                        | Black                 |
| Wall Plate Dimensions        | 27.6" x 8.9"          |
| Front Plate Dimensions       | N/A                   |
| Built in Level               | Yes                   |
| Cable Management             | No                    |
| Anti-theft                   | Yes, pad lock not inc |
| RoHS Compliant               | Yes                   |
| UL Approved                  | Yes                   |