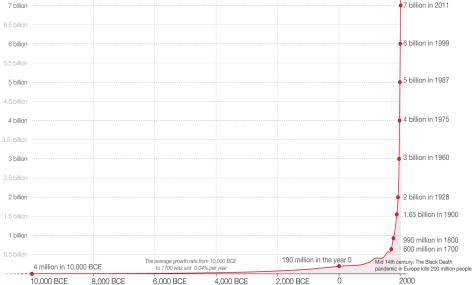

## The size of the world population over the last 12.000 years 7.7 billion in 2019 7.7 billion in 2011