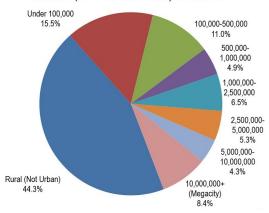

Day. There are 7 annual Holy Days of YHVH that many believe maps-out the Dispensations of time and the soon return of Jesus. It will be at the end of the Millennial Kingdom that time will cease to exist as a new Heaven and Earth are made.

worldometer

Coronavirus

Population

April 14, 2020 | 12:28 PM PST

W / Population / World Population

## The size of the world population over the last 12.000 years 7.7 billion in 2019 7.7 billion in 2011



# **Current World Population**

7,777,777,777

view all people on 1 page >

TODAY

Births today

199,506

Deaths today

83,757

Population Growth today

115,749

THIS YEAR

Births this year

40,098,448

Deaths this year

16,834,289

Population Growth this year

23,264,159





### World Population Distribution: 2019 URBAN (BY POPULATION) & RURAL