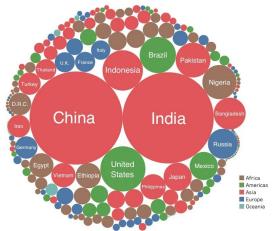

6000-year Dispensation. Jesus performed 7 miracles on God's holy Sabbath Day. There are 7 annual Holy Days of YHVH that many believe maps-out the Dispensations of time and the soon return of Jesus. It will be at the end of the Millennial Kingdom that time will cease to exist as a new Heaven and Earth are made.

worldometer

Coronavirus

Population

April 14, 2020 | 12:28 PM PST

W / Population / World Population

## The size of the world population over the last 12.000 years 7.7 billion in 2019 7.7 billion in 2011



# **Current World Population**

7,777,777,777

view all people on 1 page >

TODAY

Births today

199,506

Deaths today

83,757

Population Growth today

115,749

THIS YEAR

Births this year

40,098,448

Deaths this year

16,834,289

Population Growth this year

23,264,159





### World Population Distribution: 2019 URBAN (BY POPULATION) & RURAL