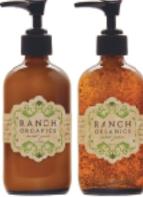

#### Ranch Organics Wash & Lotion Sets \$34

Ultra-creamy body washes crafted in small batches for an indulgent experience. Signature botanical blends-Cedar wood, Rose geranium, Sweet grass or Lavender are gentle-foaming and leave you feeling soft and smooth all over. Use on hands, body and for a light aromatherapy bubble bath.

www.ranch-organics.com

jane iredale offers a no makeup "makeup" look for minimal skin coverage with a pop of color to add brightness to your look.