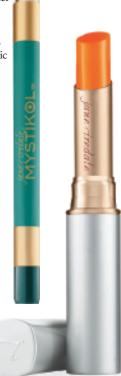

www.ranch-organics.com

jane iredale offers a no makeup "makeup" look for minimal skin coverage with a pop of color to add brightness to your look.

#### jane iredale Mystikol® in

Aquamarine and Lapis Lazuli is a natural eyeliner/highlighter in one creating definition around the eye for a soft, smoky effect that won't fade, crease or smear. Hypoallergenic and dermatologist-tested, Safe for sensitive eyes. \$20, janeiredale.com