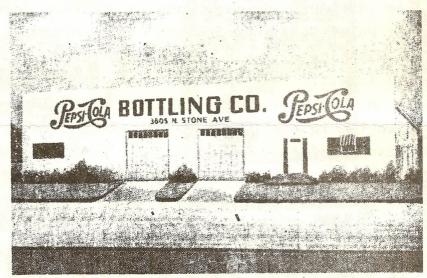

### PEPSI-COLA PIONEERS

As a salute to the Pepsi-Cola Bottling Co. of Denver, Colorado now celebrating their 50th anniversary, the following article from the Denver plant is reproduced in part.

On May 14, 1936, James A. ("Bert") Gooding, Sr., began operations at 2436 17th St. with the manufacture and distribution of the first bottle of Pepsi-Cola ever to be produced or sold in the State of Colorado.