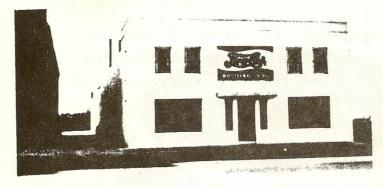

### PEPSI-COLA PIONEERS

As a salute to the Pepsi-Cola Bottling Co. of Denver, Colorado now celebrating their 50th anniversary, the following article from the Denver plant is reproduced in part.

On May 14, 1936, James A. ("Bert") Gooding, Sr., began operations at 2436 17th St. with the manufacture and distribution of the first bottle of Pepsi-Cola ever to be produced or sold in the State of Colorado.

Born in Belleville, IL., in 1882, Bert was 54 years old when he purchased his Pepsi franchise for the sum of \$500.00. His 30+ years of experience affiliated with the soft drink industry while working in the wholesale grocery trade would prove invaluable to building his new bottling business at an age when most men today are thinking of retiring.