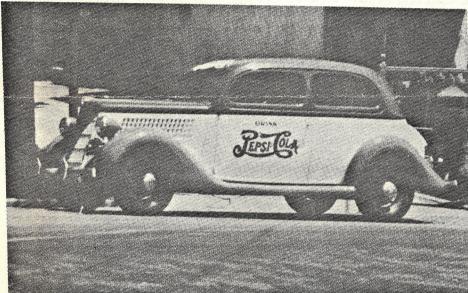

Bert Gooding believed very strongly that the way to build a growing company was to offer good service. Many times when customers would run out of Pepsi they would get Bert's personal service, as he would load up his 1936 Ford, painted the familiar Pepsi red, white and blue, and deliver their order.