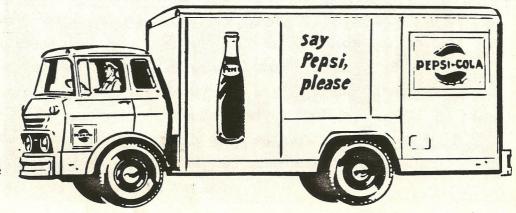

## PEPSI-COLA PICTORIAL

1940 Pepsi- Cola cooling cabinet

Late 1940's Delivery Truck

Middle 1950's Billboard