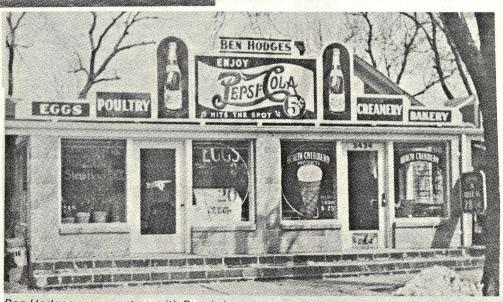

1936 FORD that Bert Gooding used to deliver Pepsi-Cola in.

Old photograph of a grocery store displaying 1940's Pepsi-Cola signs, somewhere in Denver, Co. area.

Ben Hodges grocery store with Pepsi sign.