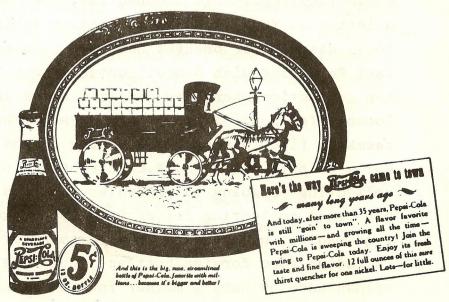

Bert Gooding believed very strongly that the way to build a growing company was to offer good service. Many times when customers would run out of Pepsi they would get Bert's personal service, as he would load up his 1936 Ford, painted the familiar Pepsi red, white and blue, and deliver their order.

1936 FORD that Bert Gooding used to deliver Pepsi-Cola in.

Old photograph of a grocery store displaying 1940's Pepsi-Cola signs, somewhere in Denver, Co. area.

Ben Hodges grocery store with Pepsi sign.