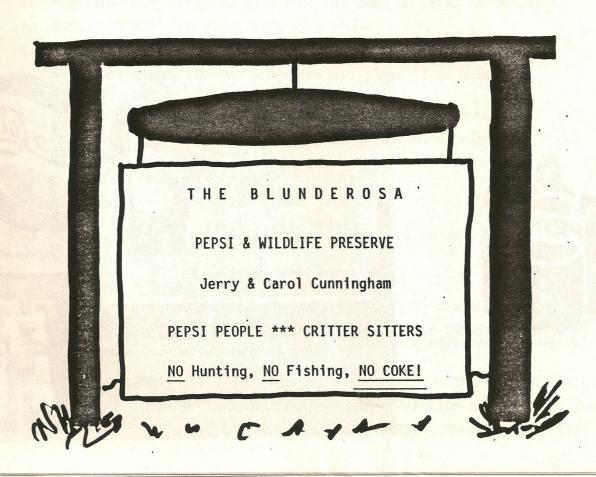

Corps.

We like to think of ourselves as Pepsi Ambassadors of Goodwill ---definitely AT LARGE (flea markets, retail outlets, auctions, yard sales, garbage cans, and trash dumps) ---and do all we can to help promote the product. Both our vehicles carry Pepsi logos (I'm known on campus as the Pepsi Lady); the entry-way sign to our later acres clearly states: No Hunting, No Fishing, NO COKE!; and one of us is usually available to conduct a tour (Boy Scouts, Senior Citizens, Pepsi people, dogs, cats, and orangutangs ---anyone who may enjoy a Pepsi); and of course, we're always ready to offer a Pepsi and best wishes for a Beautiful Pepsi Day!