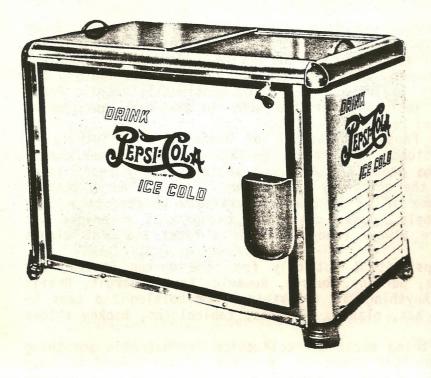

## PEPSI-COLA PICTORIAL

1940 Pepsi- Cola cooling cabinet

Late 1940's Delivery Truck

Middle 1950's Billboard