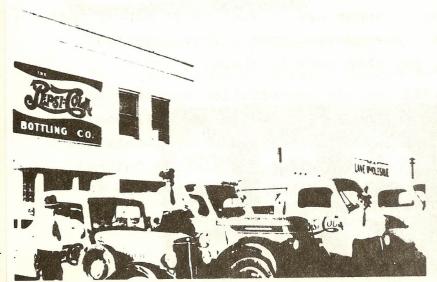

### PEPSI-COLA PIONEERS

As a salute to the Pepsi-Cola Bottling Co. of Denver, Colorado now celebrating their 50th anniversary, the following article from the Denver plant is reproduced in part.

On May 14, 1936, James A. ("Bert") Gooding, Sr., began operations at 2436 17th St. with the manufacture and distribution of the first bottle of Pepsi-Cola ever to be produced or sold in the State of Colorado.