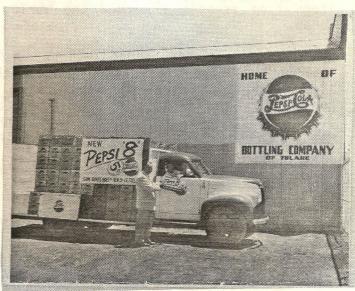

## PEPSI-COLA PICTORIAL

1940 Pepsi- Cola cooling cabinet

Late 1940's Delivery Truck

Middle 1950's Billboard