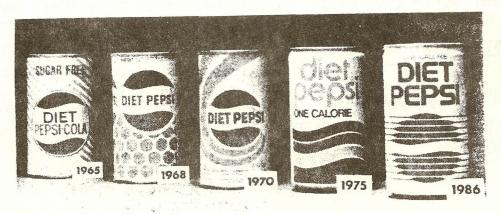

Look for some new products from Pepsi this year, they've already introduced Mandarian Orange under the Slice brand name and also plan to introduce Cherry Cola and Apple, these are also under the Slice brand name.