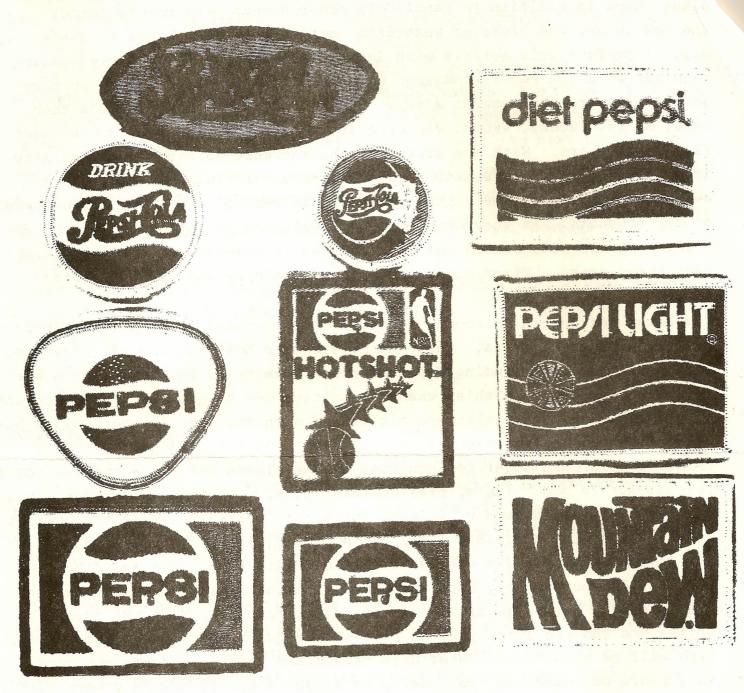

Look for some new products from Pepsi this year, they've already introduced Mandarian Orange under the Slice brand name and also plan to introduce Cherry Cola and Apple, these are also under the Slice brand name.