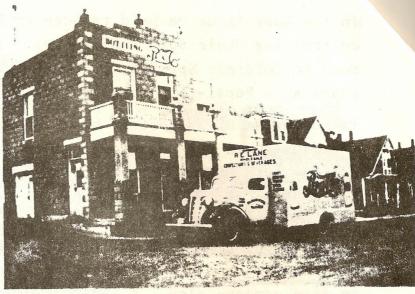

Bert Gooding believed very strongly that the way to build a growing company was to offer good service. Many times when customers would run out of Pepsi they would get Bert's personal service, as he would load up his 1936 Ford, painted the familiar Pepsi red, white and blue, and deliver their order.

1936 FORD that Bert Gooding used to deliver Pepsi-Cola in.

Old photograph of a grocery store displaying 1940's Pepsi-Cola signs, somewhere in Denver, Co. area.

Ben Hodges grocery store with Pepsi sign.