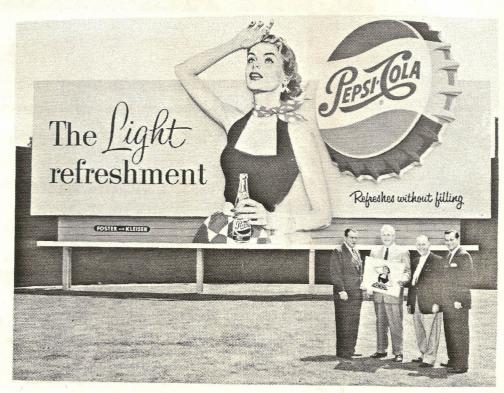

## PEPSI-COLA PICTORIAL

1940 Pepsi- Cola cooling cabinet

Late 1940's Delivery Truck

Middle 1950's Billboard