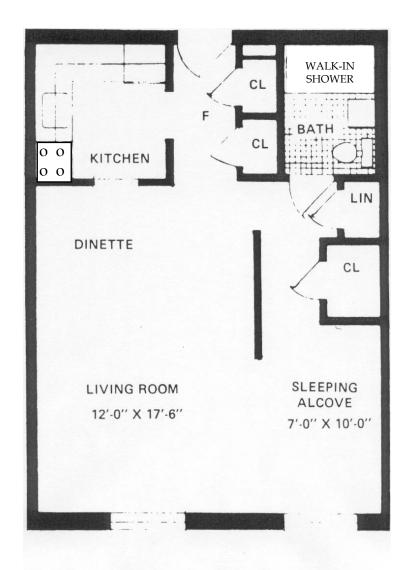

All single applicants must take an efficiency apartment. The rent currently is \$770.00 per month, and with parking \$795.00. All couples must take a one bedroom apartment. The rent is currently \$898.00 per month, and with parking \$923.00. These rentals include utilities.

## **DENTON GREEN LLC 500 DENTON AVENUE** GARDEN CITY PARK NY 11040

Typical one bedroom apt.

Typical efficiency apt.