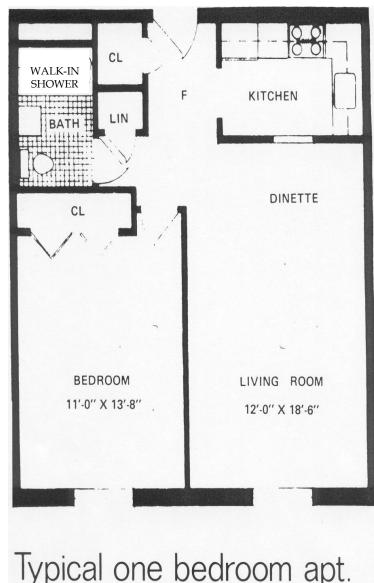

All single applicants must take an efficiency apartment. The rent currently is \$770.00 per month, and with parking \$795.00. All couples must take a one bedroom apartment. The rent is currently \$898.00 per month, and with parking \$923.00. These rentals include utilities.

## **DENTON GREEN LLC 500 DENTON AVENUE** GARDEN CITY PARK NY 11040

Typical one bedroom apt.

Typical efficiency apt.