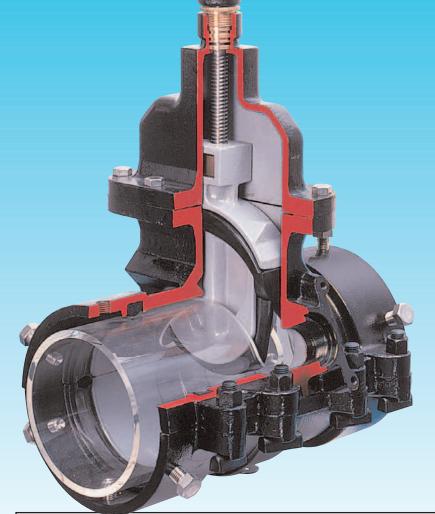

## VALVE INSERTION MADE EZ

Advance Valve Technologies, LLC. (AVT) is pleased to announce the introduction of it's newest designed insertion valve (4" - 16" presently), the **EZ VALVE**. EZ installation, EZ operation and EZ on the pocketbook!

**EZ VALVE** makes all other methods of installing a valve "under pressure" obsolete! No tapping machine required, no temporary valve required, no coupon to drop, no heavy equipment to transport and move around the jobsite or operate.

The **EZ VALVE** internal parts (gate) are removable or replaceable "under pressure," with out the need to use the installation equipment. The **EZ VALVE** "mills" a slot across the top of the pipe, 120 degrees, preserving the integrity of the pipe while providing a rigid support for the gate.