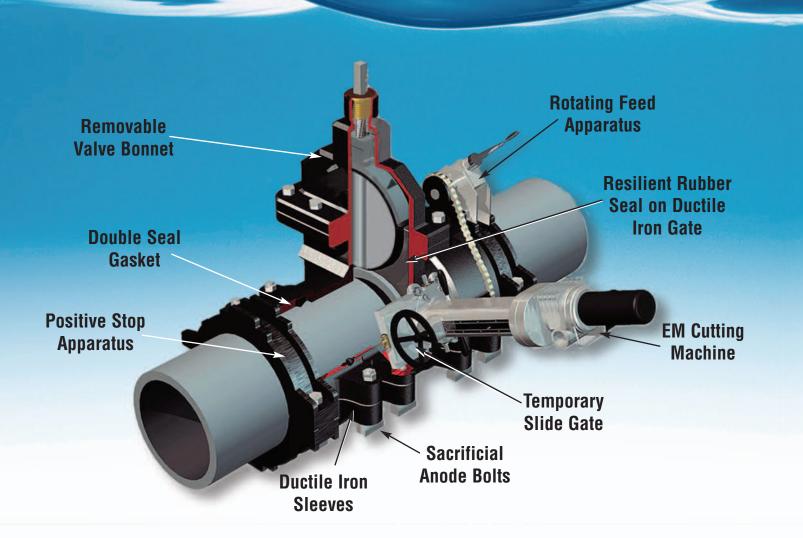

The **EZ VALVE** internal parts (gate) are removable or replaceable "under pressure," with out the need to use the installation equipment. The **EZ VALVE** "mills" a slot across the top of the pipe, 120 degrees, preserving the integrity of the pipe while providing a rigid support for the gate.

- **Begin Cutting Pipe With EM Cutting Machine**
- **Remove EM Cutting Machine, Tighten Retaining Bolts, Install Completion Plug**
- **EZ Valve Installation** is Complete