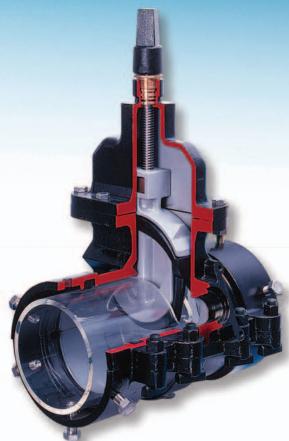

## VALVE INSERTION MADE EZ

Advance Valve Technologies, LLC. (AVT) is pleased to announce the introduction of it's newest designed insertion valve (4" - 16" presently), the **EZ VALVE**. EZ installation, EZ operation and EZ on the pocketbook!

**EZ VALVE** makes all other methods of installing a valve "under pressure" obsolete! No tapping machine required, no temporary valve required, no coupon to drop, no heavy equipment to transport and move around the jobsite or operate.

The **EZ VALVE** internal parts (gate) are removable or replaceable "under pressure," with out the need to use the installation equipment. The **EZ VALVE** "mills" a slot across the top of the pipe, 120 degrees, preserving the integrity of the pipe while providing a rigid support for the gate.