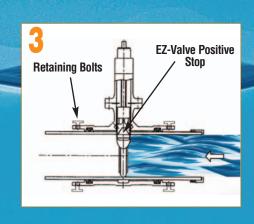

- **Begin Cutting Pipe With EM Cutting Machine**
- **Remove EM Cutting Machine, Tighten Retaining Bolts, Install Completion Plug**
- **EZ Valve Installation** is Complete