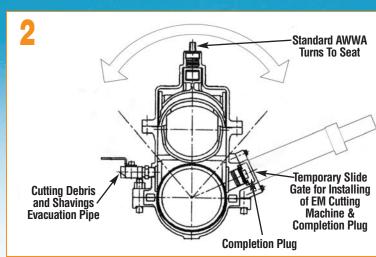

- **Begin Cutting Pipe With EM Cutting Machine**
- **Remove EM Cutting Machine, Tighten Retaining Bolts, Install Completion Plug**
- **EZ Valve Installation** is Complete