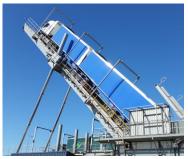

Located just blocks away from the Port of Portland, Portland Precision Engineering are experts in Road Transport Maintenance with a rich history of truck &trailer repair, trailer modifications & conversions and custom design of transport equipment. Including transportable tip-through bins for wood chips.

# Preventative Maintenance Trailer Modification/Conversion Custom Design & Fabrication

Tip thru wood chip bins for skeletal trailers designed & fabricated by Portland Precision Engineering

6 Cellana Court (PO Box 135), Portland VIC 3305 ABN: 97 141 067 781 eMail: jon@portlandprecision.com.au Mobile: 0488 180 645