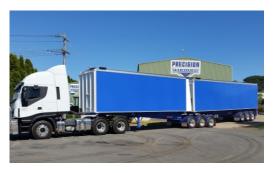

Located just blocks away from the Port of Portland, Portland Precision Engineering are experts in Road Transport Maintenance with a rich history of truck &trailer repair, trailer modifications & conversions and custom design of transport equipment. Including transportable tip-through bins for wood chips.

# Preventative Maintenance Trailer Modification/Conversion Custom Design & Fabrication

Tip thru wood chip bins for skeletal trailers designed & fabricated by Portland Precision Engineering

6 Cellana Court (PO Box 135), Portland VIC 3305 ABN: 97 141 067 781 eMail: jon@portlandprecision.com.au Mobile: 0488 180 645