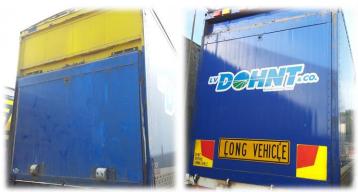

### **Urgent Trailer Repairs**

- Structural & Mechanical
- On-call 24/7

#### Structural

- Crack repairs
- Structure refurbish/replacement