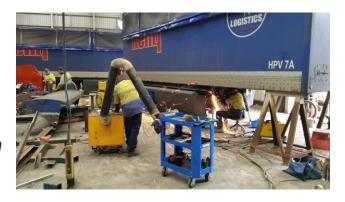

### **Urgent Trailer Repairs**

- Structural & Mechanical
- On-call 24/7

#### Structural

- Crack repairs
- Structure refurbish/replacement

#### Mechanical

Pneumatic, hydraulic, electrical 24/7 response