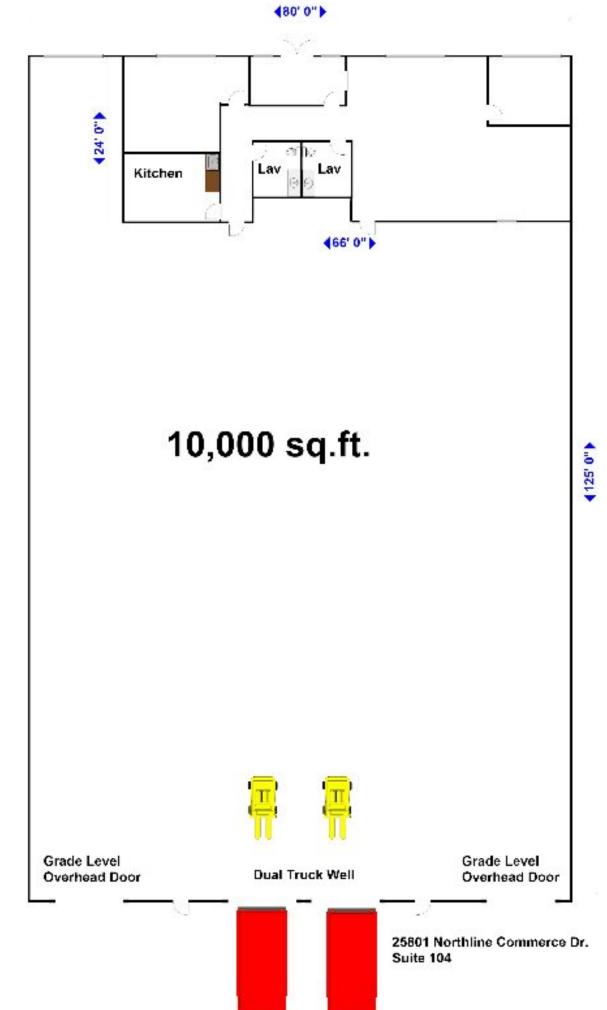

Base Monthly Rent:

**Modified Gross** Lease Type: 18 - 20 ft. Ceiling: Office SF: 1,584

<sup>2</sup> Bay 2 Truck Wells Drive-In Bavs:

50Acres LIGHT INDUSTRIAL Zoning: Land Area:

**Available Space** 

Suite/Unit Number: 104 Rent Escalators: Fixed Lease Space Available: 10,000 SF Offices: 10,000 SF Minimum Divisible: Office SF: 1,584 16 10,000 SF Maximum Contiguous: Parking Spaces: 2 Space Type: Relet Drive In Bays: 20 Ceiling Height: Date Available: 7/1/2020 Call Lease Rate: Clear Height: 18

Lease Type: **Modified Gross** 

**Area & Location** 

Property Located Between: Beech Daly and Lang

Highway Access:

Airports: Detroit Metropolitan

**Building Related** 

Total Number of Buildings: Surface Parking Type: Number of Stories: 1 **Total Parking Spaces:** 16 40 Office Space SF: 1,584 SF Column Spacing: **Property Condition:** Passenger Elevators: 0 Good 2000 Year Built: Freight Elevators: 0 2014 Year Renovated: Amps: 200 Roof Type: Flat Volts: Construction/Siding: Brick X-Phase: