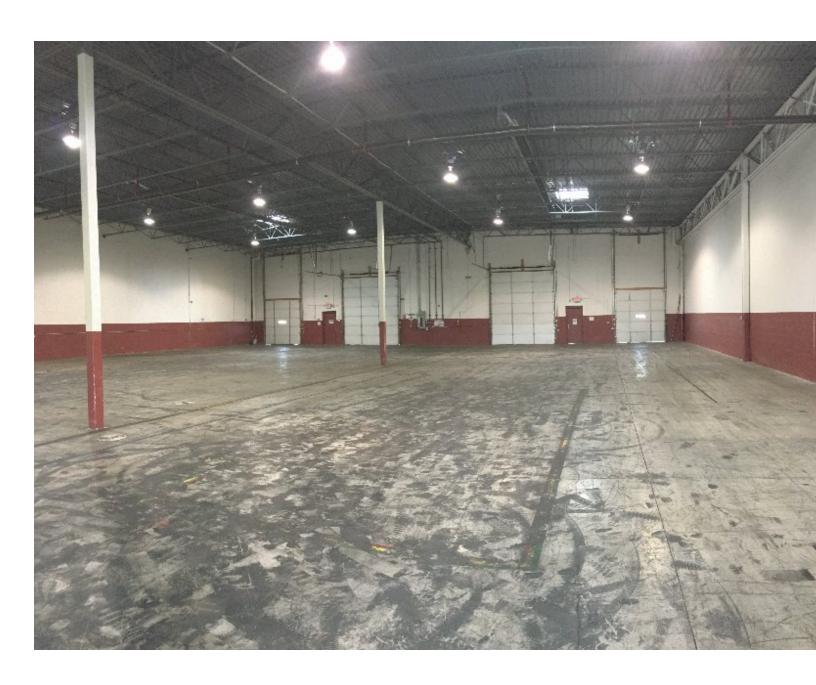

#### **Overview/Comments**

10,000 sq.ft. of light industrial for lease.

Call Rea Construction at 734-946-8730 for a tour. 1 Mile From Detroit Metropolitan Airport.

> Virtual Tour https://view.ricohtours.com/8006ce1d-34c5-4b92-9008-2abf84ea167d/

#### **General Information**

Tax ID/APN: 263960770 **Building Name:** 

Industrial Type: Flex Space, Industrial-Business Park, Gross Building Area:

Building/Unit Size (RSF): Manufacturing, Mixed Use, Light Industrial, Self 10.000 Storage, Warehouse/Distribution Usable Size (USF):

50Acres LIGHT INDUSTRIAL Zoning: Land Area:

**Available Space** 

Suite/Unit Number: 104 Rent Escalators: Fixed Lease Space Available: 10,000 SF Offices: 10,000 SF Minimum Divisible: Office SF: 1,584 16 10,000 SF Maximum Contiguous: Parking Spaces: 2 Space Type: Relet Drive In Bays: 20 Ceiling Height: Date Available: 7/1/2020 Call Lease Rate: Clear Height: 18

Lease Type: **Modified Gross** 

**Area & Location** 

Property Located Between: Beech Daly and Lang

Highway Access:

Airports: Detroit Metropolitan

**Building Related** 

Total Number of Buildings: Surface Parking Type: Number of Stories: 1 **Total Parking Spaces:** 16 40 Office Space SF: 1,584 SF Column Spacing: **Property Condition:** Passenger Elevators: 0 Good 2000 Year Built: Freight Elevators: 0 2014 Year Renovated: Amps: 200 Roof Type: Flat Volts: Construction/Siding: Brick X-Phase: