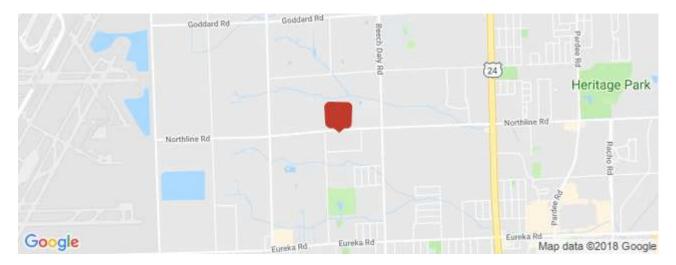

Lease Type: **Modified Gross** 

**Area & Location** 

Property Located Between: Beech Daly and Lang

Highway Access:

Airports: Detroit Metropolitan

**Building Related** 

Total Number of Buildings: Surface Parking Type: Number of Stories: 1 **Total Parking Spaces:** 16 40 Office Space SF: 1,584 SF Column Spacing: **Property Condition:** Passenger Elevators: 0 Good 2000 Year Built: Freight Elevators: 0 2014 Year Renovated: Amps: 200 Roof Type: Flat Volts: Construction/Siding: Brick X-Phase:

### Location

Address: 28501 Northline Commerce Dr., Taylor, MI 48180 MSA: Detroit-Warren-Dearborn County: Submarket: Airport District