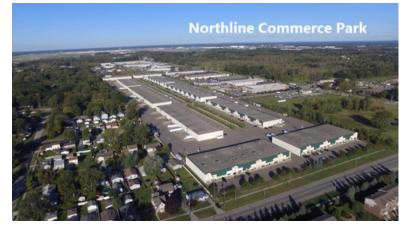

# 10,000 Sq. Ft. For Lease

# 25801 Northline Commerce Dr. Taylor, MI 48180

Listing ID:

Status: Active

**Industrial For Lease** Property Type:

Flex Space, Industrial-Business Park Industrial Type:

10,000 sq.ft. Contiguous Space: 10,000 sq.ft. Total Available: Lease Rate: Call

#### **Overview/Comments**

10,000 sq.ft. of light industrial for lease.

Call Rea Construction at 734-946-8730 for a tour. 1 Mile From Detroit Metropolitan Airport.

> Virtual Tour https://view.ricohtours.com/8006ce1d-34c5-4b92-9008-2abf84ea167d/