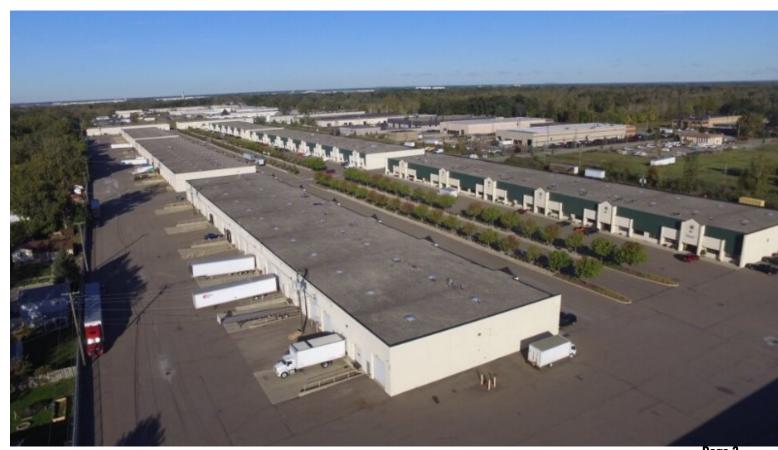

# 10,000 Sq. Ft. For Lease

# 25801 Northline Commerce Dr. Taylor, MI 48180

Listing ID:

Status: Active

**Industrial For Lease** Property Type:

Flex Space, Industrial-Business Park Industrial Type:

10,000 sq.ft. Contiguous Space: 10,000 sq.ft. Total Available: Lease Rate: Call

#### **Overview/Comments**

10,000 sq.ft. of light industrial for lease.

Call Rea Construction at 734-946-8730 for a tour. 1 Mile From Detroit Metropolitan Airport.

> Virtual Tour https://view.ricohtours.com/8006ce1d-34c5-4b92-9008-2abf84ea167d/