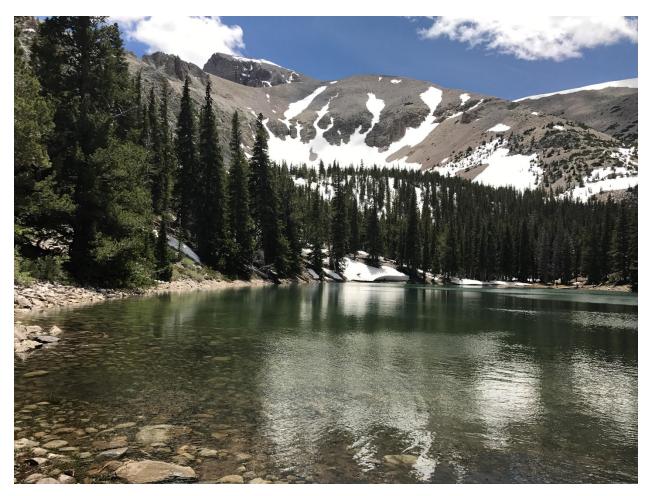

The PAHN, the PAHN PAHN and the PAHNDAMONEY Water areas called the great basin in the Nevada national Park

This is one view of the PAHN, the PAHN PAHN, and the PAHNDAMONEY in Nevada US that the America government and the military is stitching together like they do in Africa. The Wiki devels also tear down this Natural Natural Earth elevation and cut out the Earth foundation and turned the states upside down into the PAHN and PAHNDAMONEY water areas where Us live. In these areas there is Deep Deep Deep Deep Deep water on top, then Earth in the middle and water on the bottom and Earth in the middle and water under the bottom of the Earth, and each elevation continue in this format, not like what you see in the picture above, as this is destruction/destruct One, as Us is name ONE and never People.

The federal governments destroyed Us when they chopped Us up and turned the states and Us upside down into the Water areas and that destroyed the PAHN, the PAHN PAHN, and the PAHNDAMONEY areas. Everywhere you go into this Earth and see these mountainous areas, that is what the federal government and the other wicked devels do to Me Children an Me Propertys and call it forest and national park.