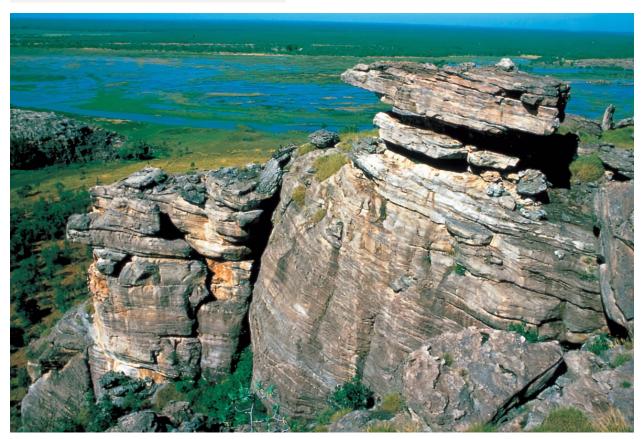

The whola ov the governments continuing to destroy the Earth elevations and then say the destroy is the eco system and are wetlands of Australia like the Barmah Forest and the Wetlands in Kakadu National Park. The pillars of the PAHNDAMONIUM Water areas of this elevateone/elevation below is the governments of America cut out the Jamaica West Indies Chreations states and stitch it together with other states and call it Colorado in America. Some years later the British and the American government cut out the state of Colorado again and lift it up and tie it up in the air and call it the continent of Australia. When they cut out the Colorado State, the PAHNDAMONIUM burst in many pieces and many of Us were explode out and never to be seen again. The British government controls Australia and called this destroy areas Kakadu National Park and wetlands. Australia has many ruin states and ruined PAHN areas that is controlled by the British devel wickeds, and wickeds is one of the names of those that mus neva be inside Me areas an never in Me Earthsz.

Kakadu national park, NT Australia is the PAHNDAMONIUM Pillars of the Jamaica Earth States the governments cut out and dumped upside down in Australia

The devel governments also control the wetlands of Brazil like the Amazon wetlands, and the Pantanal (PAHN Canal) wetlands. According to Brazil Wildlife Conservation Society "The Amazon Basin is the largest river system on the planet, covering an area about the size of the continental United States and delivering 15-16% of the freshwater entering our oceans. Amazonas State in Brazil, is unique in the size and abundance of its flooded forests, flood plain lakes, and other wetlands, and is home to an astounding array of globally significant wildlife, including iconic species like jaguar, caiman, pinkriver dolphin, manatee, giant river otter and Amazonian riverturtle" (https://brasil.wcs.org/en-us/Initiatives/Amazon-Waters.aspx).