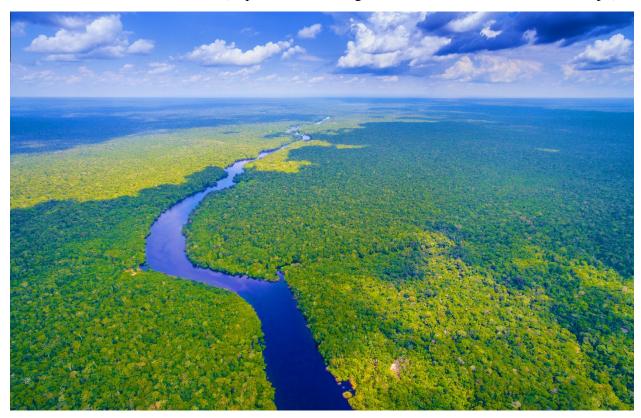

Kakadu national park, NT Australia is the PAHNDAMONIUM Pillars of the Jamaica Earth States the governments cut out and dumped upside down in Australia

The devel governments also control the wetlands of Brazil like the Amazon wetlands, and the Pantanal (PAHN Canal) wetlands. According to Brazil Wildlife Conservation Society "The Amazon Basin is the largest river system on the planet, covering an area about the size of the continental United States and delivering 15-16% of the freshwater entering our oceans. Amazonas State in Brazil, is unique in the size and abundance of its flooded forests, flood plain lakes, and other wetlands, and is home to an astounding array of globally significant wildlife, including iconic species like jaguar, caiman, pinkriver dolphin, manatee, giant river otter and Amazonian riverturtle" (https://brasil.wcs.org/en-us/Initiatives/Amazon-Waters.aspx).

The Amazon rainforest in Brazil is three different PAHNDA PAHNDA 6 Times joined together

This is three different PAHNDA PAHNDA PAHNDA PAHNDA PAHNDA OR PAHNDA PAHNDA 6 Times in Brazil that others of Us live into on the dry Earth elevateone/elevation, the wicked devel governments use the military an army to bring It up and then they join them together so they stretch deep and wide. On the top, the many devel reptiles live there in a Mal Rule way that mus not exist in Me Earths areas.