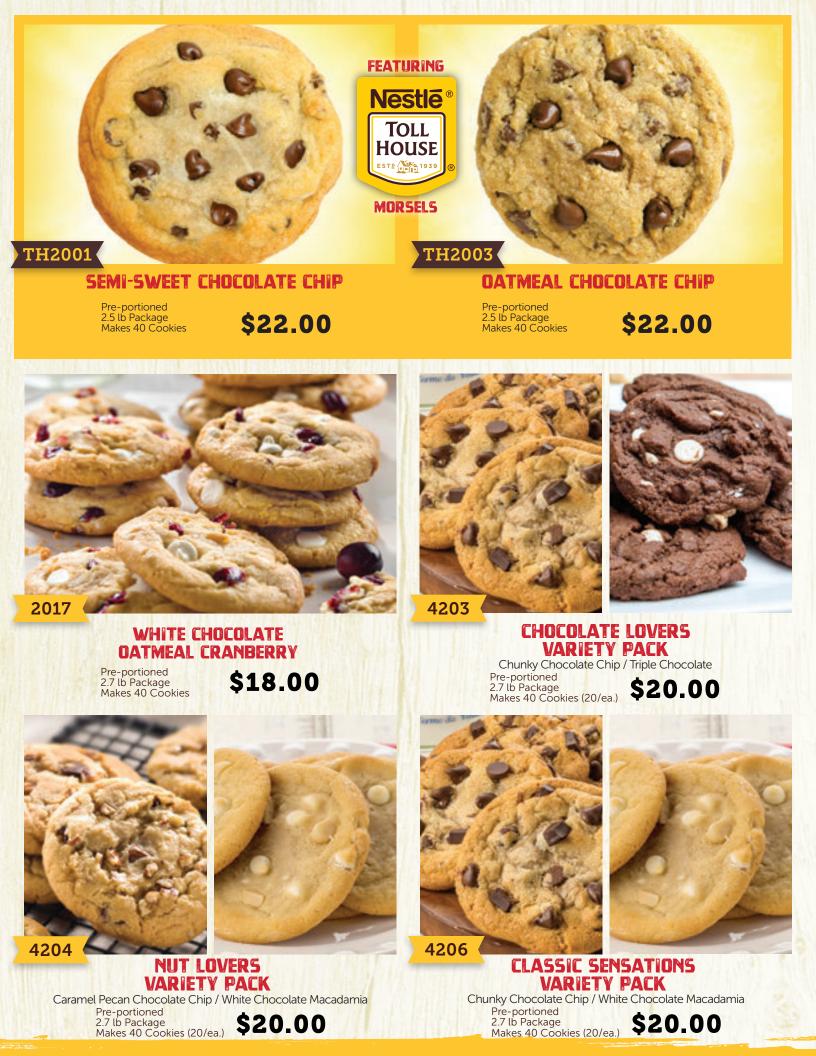

## CHUNKY CHOCOLATE CHIPPre-Portioned2.7 lb Package<br/>Makes 40 Cookies\$18.00

Pre-Portioned 2.7 lb Package Makes 40 Cookies \$18.00

DATMEAL RAISIN

WHITE CHOCOLATE

MACADAMIA

CARAMEL PECAN CHOCOLATE CHIP

2.7 lb Package Makes 40 Cookies

2006

Pre-Portioned 2.7 lb Package Makes 40 Cookies \$18.00

\$18.00

\$18.00

Pre-Portioned 2.7 lb Package Makes 40 Cookies \$18.00

2007

TRIPLE CHOCOLATE Pre-Portioned 2.7 lb Package Makes 40 Cookies \$18.00