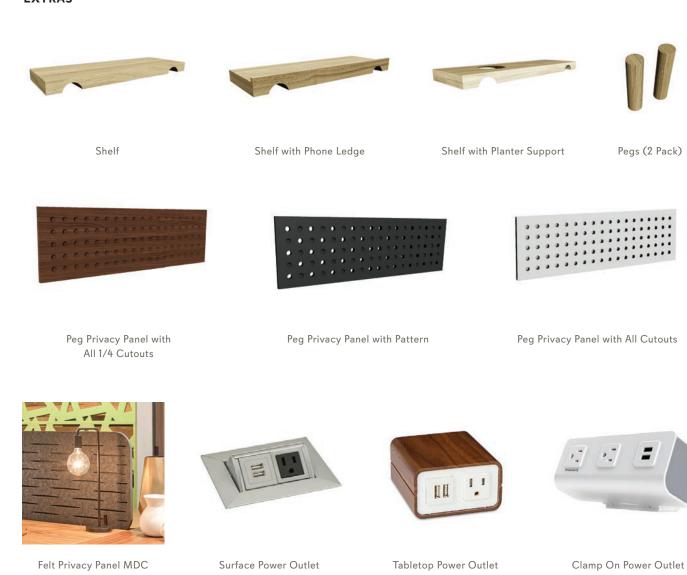

decisiveness of steel. It leaves an authoritative impression while maintaining an open and approachable personality.



#### BENCHING -







#### PRIVATE OFFICE —







36"D x 72"W Desk with 24"D x 48"W Return

#### **MEETINGS**



T Leg Conference Table 36"D x 72"W



T Leg Angled Corner Meeting Table 30"D x 60"W



T Leg Round Meeting Table 48"

#### **ACCENT TABLES**



C-Table Rounded Top



Round H Coffee Table with T Leg 36" x 18"



Square Coffee Table



Teardrop Coffee Table



Oval Coffee Table









**This is wood.** Like people, no two trees are exactly alike. Real solid wood varies in color and character markings, due to natural grain patterns and color streaks. Our trees support this disclaimer in its entirety.













Sterling Oak

Opaque White

#### **EXTRAS**



#### **HARDWARE**









# Bound only by your imagination.

Take these options and make them yours. Combine and coordinate with abandon. Don't see something you want? Challenge us with your "what ifs" and we will get to work on the solution to your creation.



## Mantra Inspired Furniture

There has never been a time that humankind has been without inspiration. It is what brought two Swiss Amish craftsmen together in the 1600's to create a friendship and build together. Centuries later two of their descendants would find each other again, but this time in America. And they found that inspiration to create and build, but this time with the two women who share the same type of code of ethics.

This is **Mantra Inspired Furniture**. Connections created through centuries with similar valu