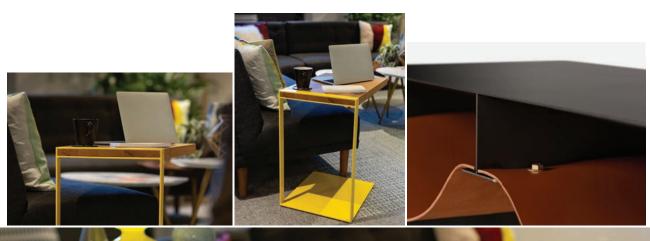

#### ACCENT TABLES —

Wire Base 36" Coffee Table

Wire Base 20" Side Table

Standing Height

#### **ACCENT TABLES**

T-Table Coffee Table 24" x 48" x 18"

C-Table Rectangle Top

T-Table Side Table

Loop Coffee Table 24" x 48" x 18"

Hughes Bent Steel 20" x 36" x 18" Coffee Table

Hughes Bent Steel Console Table with Storage