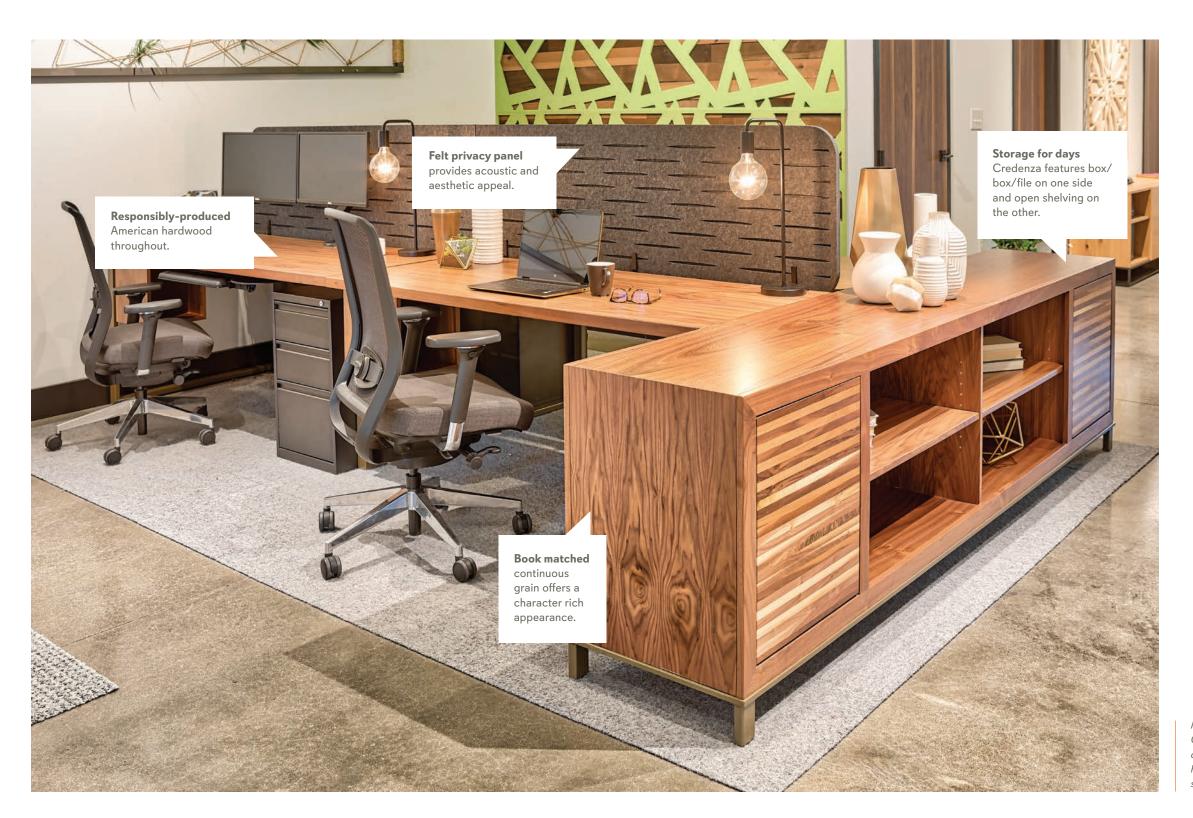

#### BENCHING -

Cube with Door

Pedestal

Round Meeting Table

Middle Leg

Desk with 1/3 Modesty Panel

PRIVATE OFFICE —

Desk with Full Modesty Panel

Box/Lateral Bookcase Credenza

End Leg

2 Pack Benching with Divider

Credenza

Storage Credenza

Bookcase Credenza

Pedestal FF

Mobile Pedestal

Desk with Return, Modesty Panel and BBF Pedestal

Desk with Return, No Modesty Panel and Open Support