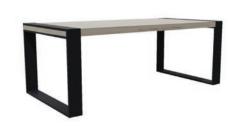

# THE Ellis

Striking the right balance, Ellis conveys confidence through the firm handshake of wood matched with the decisiveness of steel. It leaves an authoritative impression while maintaining an open and approachable personality.