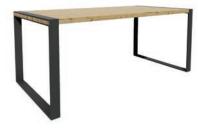

## Clayborne

COLLECTION

Named after the code's author, solid strength of character embodies this collection from its dovetail joint details to its steel leg frame foundation. As was with its namesake, the gentleman's quality of being well dressed is inherent throughout its design.

Modern and minimalistic, the Clayborne Collection pairs natural materials with clean design. Available in a variety of American hardwood and finishes, this collection fits any space and design language.

#### BENCHING -

Cube with Door

Pedestal

Round Meeting Table

Middle Leg

Desk with 1/3 Modesty Panel

PRIVATE OFFICE —

Desk with Full Modesty Panel