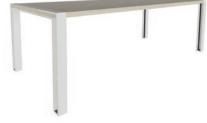

# THE Ellis

Striking the right balance, Ellis conveys confidence through the firm handshake of wood matched with the decisiveness of steel. It leaves an authoritative impression while maintaining an open and approachable personality.

#### PRIVATE OFFICE —

36"D x 72"W Desk with 24"D x 48"W Return