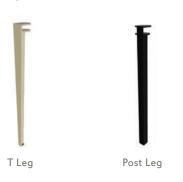

#### **MEETINGS**

T Leg Conference Table 36"D x 72"W

T Leg Angled Corner Meeting Table 30"D x 60"W

T Leg Round Meeting Table 48"