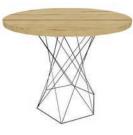

## Lowe Loop

COLLECTION

Our Lowe Loop Collection personifies
the contrast of strength and softness.
The subtle detail of a routed edge
meshed with the cleanliness of a precise
steel edge expresses the quality of a
deep embrace between two opposites.

#### BENCHING -

Middle Leg

Loop Leg

Loop Post Leg

**MEETINGS** 

Conference Table 36"D x 72"W

Loop Post Leg Conference Table

42"D x 96"W

Conference Table with Center Support Loop 36"D x 72"W

Loop Post Leg Bar Height Meeting Table 36"D x 72"W

#### PRIVATE OFFICE —

Desk 30"D x 60"W

36"D x 72"W Desk with 24"D x 48"W Return

#### **ACCENT TABLES**

T-Table Coffee Table 24" x 48" x 18"

C-Table Rectangle Top

T-Table Side Table

Loop Coffee Table 24" x 48" x 18"

Hughes Bent Steel 20" x 36" x 18" Coffee Table

Hughes Bent Steel Console Table with Storage

Hughes Bent Steel Coffee Table with Storage