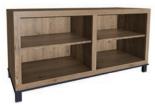

# THE Ellis

Striking the right balance, Ellis conveys confidence through the firm handshake of wood matched with the decisiveness of steel. It leaves an authoritative impression while maintaining an open and approachable personality.

#### BENCHING -

Box/Lateral Bookcase Credenza

End Leg

2 Pack Benching with Divider

Credenza

Storage Credenza

Bookcase Credenza

Pedestal FF

Mobile Pedestal