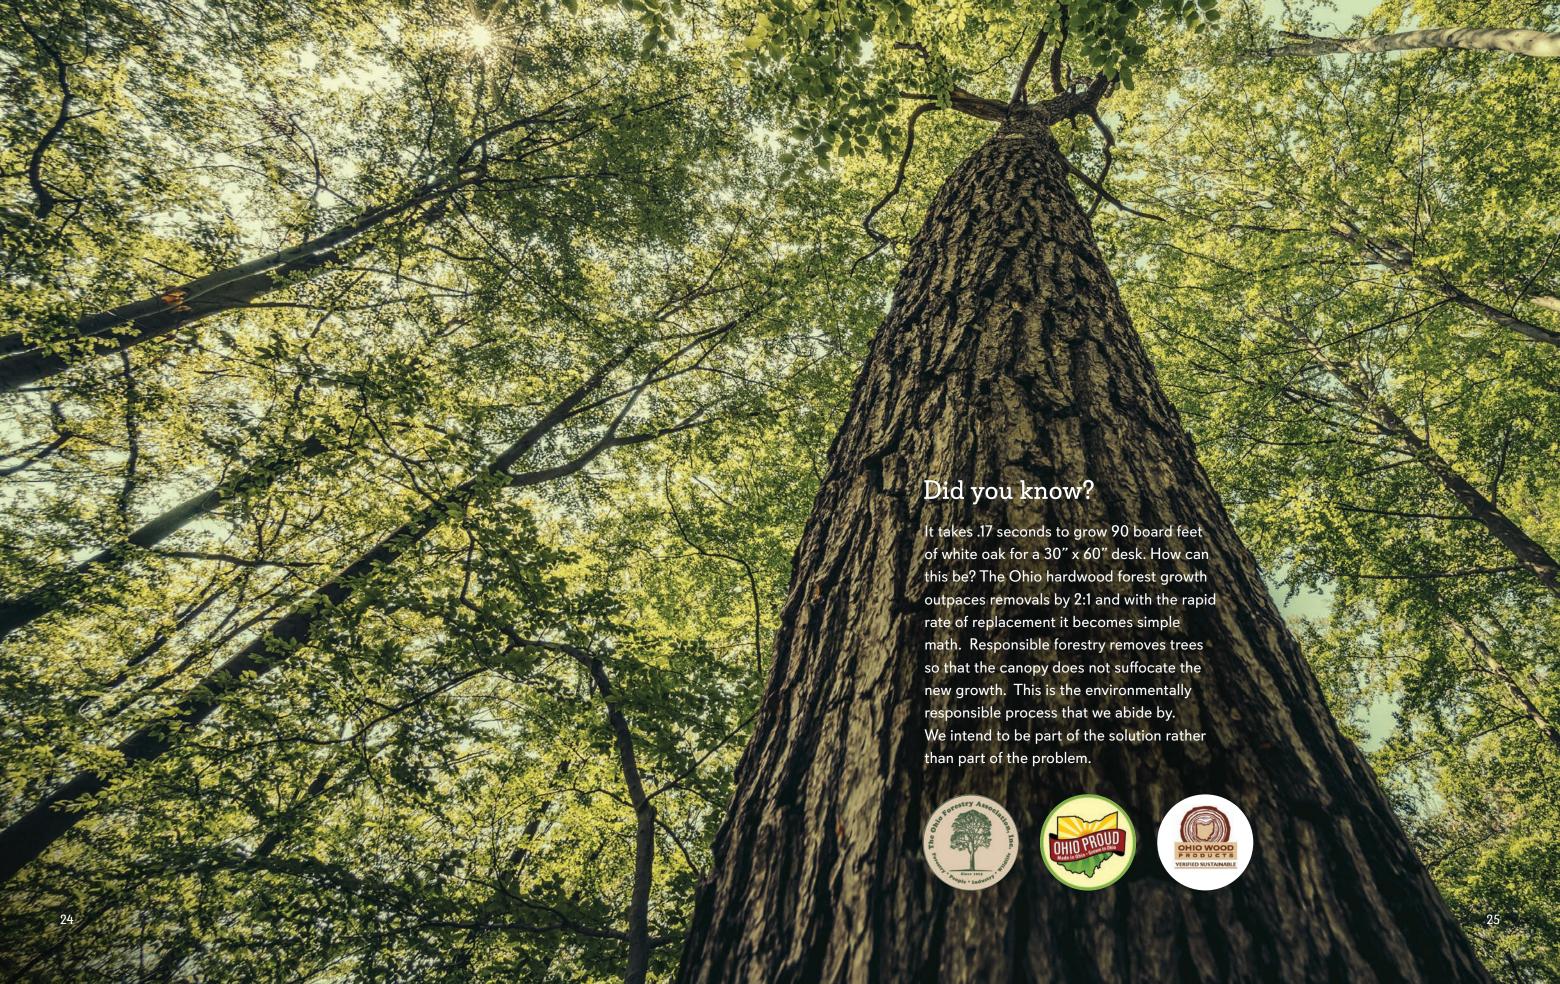

#### **The wood sustainability truth.**

Many veneers use Multi Density Fiber (MDF) substrates with urea formaldyhyde as a binding agent which consumes much more energy to create than our solid wood products. Veneer products have a much shorter life span than our solid wood products which can be refinished several times to extend life over generations. Where do veneer products go when they die? To the landfill with their chemical glues that seep into the earth.

## It matters.

The reasons behind each detail that embodies Mantra Inspired Furniture. It all matters and has purpose.

- Our solid wood construction speaks to quality and longevity.
- American made through the tradition of the Amish culture.
- Created to give designers opportunity for their own innovative designs.
- All the materials used in the Mantra Inspired Furniture products are carefully selected with sustainability in mind.