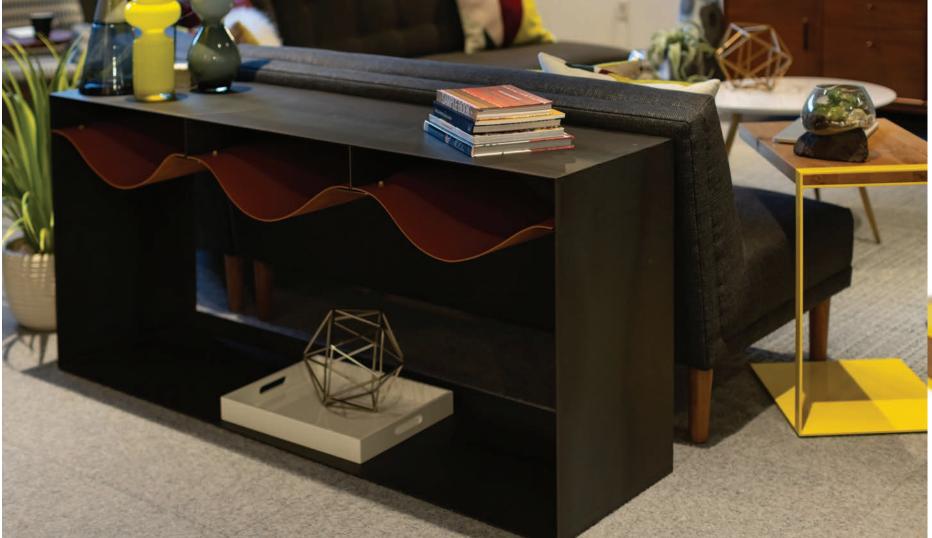

Box/Lateral Bookcase Credenza

End Leg

2 Pack Benching with Divider

Credenza

Storage Credenza

Bookcase Credenza

Pedestal FF

Mobile Pedestal

#### **ACCENT TABLES**

T-Table Coffee Table 24" x 48" x 18"

C-Table Rectangle Top

T-Table Side Table

Loop Coffee Table 24" x 48" x 18"

Hughes Bent Steel 20" x 36" x 18" Coffee Table

Hughes Bent Steel Console Table with Storage

Hughes Bent Steel Coffee Table with Storage