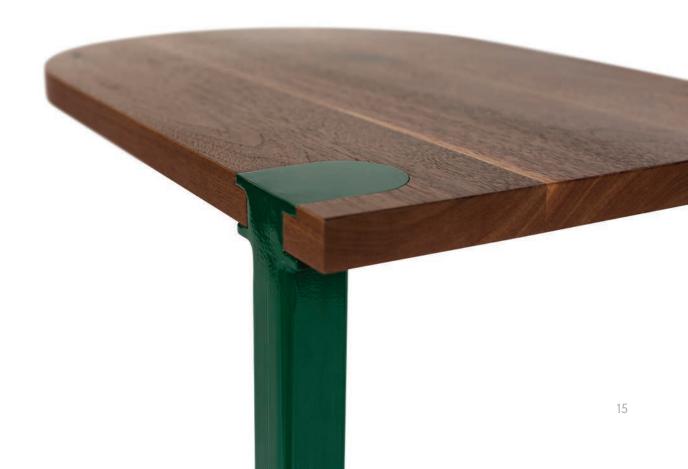

## Clayborne

COLLECTION

Named after the code's author, solid strength of character embodies this collection from its dovetail joint details to its steel leg frame foundation. As was with its namesake, the gentleman's quality of being well dressed is inherent throughout its design.

Modern and minimalistic, the Clayborne Collection pairs natural materials with clean design. Available in a variety of American hardwood and finishes, this collection fits any space and design language.