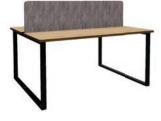

## Lowe Loop

COLLECTION

Our Lowe Loop Collection personifies
the contrast of strength and softness.
The subtle detail of a routed edge
meshed with the cleanliness of a precise
steel edge expresses the quality of a
deep embrace between two opposites.

#### BENCHING -

Middle Leg

Loop Leg

Loop Post Leg

**MEETINGS** 

Conference Table 36"D x 72"W

Loop Post Leg Conference Table

42"D x 96"W