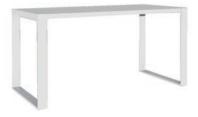

# THE Ellis

Striking the right balance, Ellis conveys confidence through the firm handshake of wood matched with the decisiveness of steel. It leaves an authoritative impression while maintaining an open and approachable personality.

#### BENCHING -