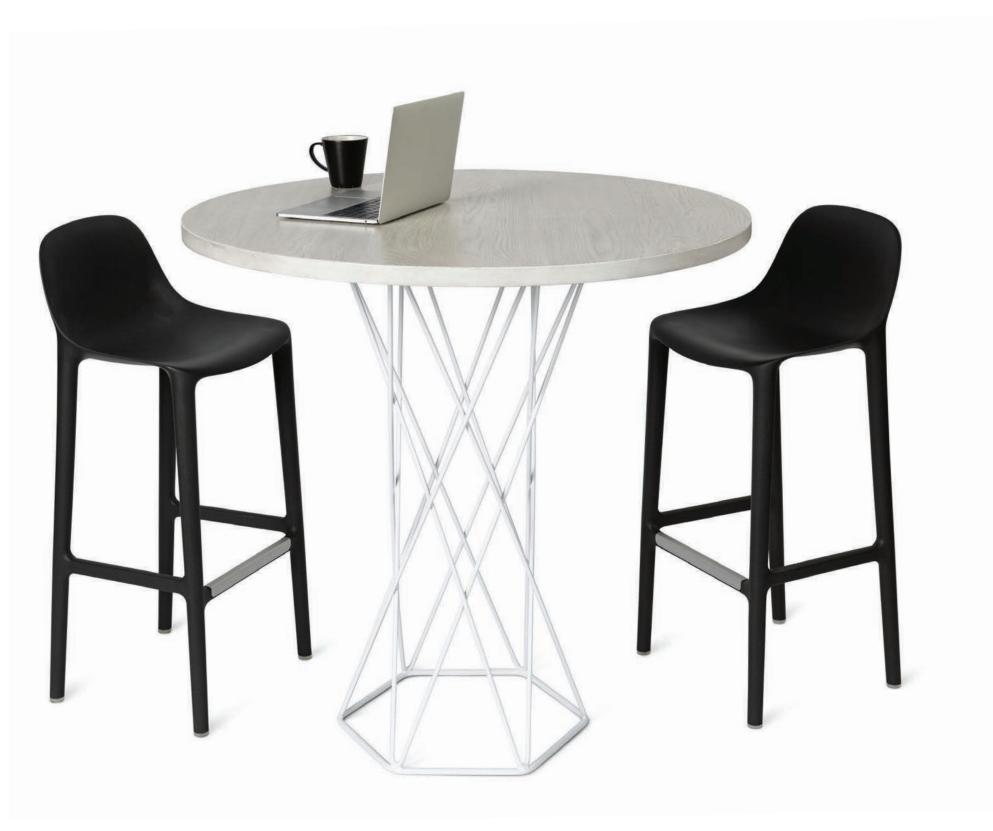

#### ACCENT TABLES —

Wire Base 36" Coffee Table

Wire Base 20" Side Table

Standing Height