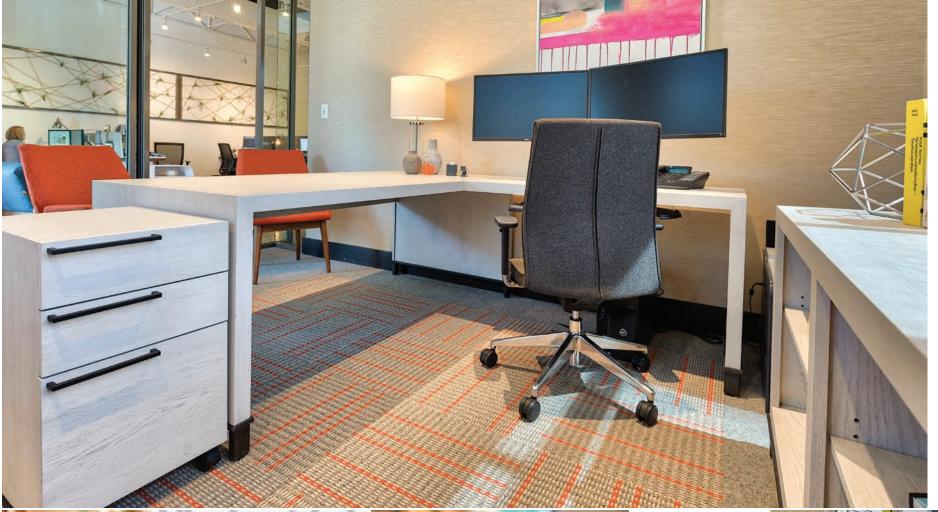

#### BENCHING -

Cube with Door

Pedestal

Round Meeting Table

Middle Leg

Desk with 1/3 Modesty Panel

PRIVATE OFFICE —

Desk with Full Modesty Panel

Desk with Return, Modesty Panel and BBF Pedestal

Desk with Return, No Modesty Panel and Open Support