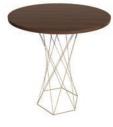

## Lowe Loop

COLLECTION

Our Lowe Loop Collection personifies
the contrast of strength and softness.
The subtle detail of a routed edge
meshed with the cleanliness of a precise
steel edge expresses the quality of a
deep embrace between two opposites.

#### BENCHING -

Middle Leg

Loop Leg

Loop Post Leg

**MEETINGS** 

Conference Table 36"D x 72"W

Loop Post Leg Conference Table

42"D x 96"W

Conference Table with Center Support Loop 36"D x 72"W

Loop Post Leg Bar Height Meeting Table 36"D x 72"W

#### PRIVATE OFFICE —

Desk 30"D x 60"W

36"D x 72"W Desk with 24"D x 48"W Return

#### **ACCENT TABLES**

T-Table Coffee Table 24" x 48" x 18"

C-Table Rectangle Top

T-Table Side Table

Loop Coffee Table 24" x 48" x 18"

Hughes Bent Steel 20" x 36" x 18" Coffee Table

Hughes Bent Steel Console Table with Storage

Hughes Bent Steel Coffee Table with Storage