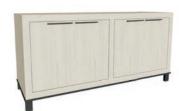

## Lowe Loop

COLLECTION

Our Lowe Loop Collection personifies
the contrast of strength and softness.
The subtle detail of a routed edge
meshed with the cleanliness of a precise
steel edge expresses the quality of a
deep embrace between two opposites.

#### BENCHING -

Middle Leg

Loop Leg

Loop Post Leg

**MEETINGS** 

Conference Table 36"D x 72"W

Loop Post Leg Conference Table

42"D x 96"W

Conference Table with Center Support Loop 36"D x 72"W

Loop Post Leg Bar Height Meeting Table 36"D x 72"W