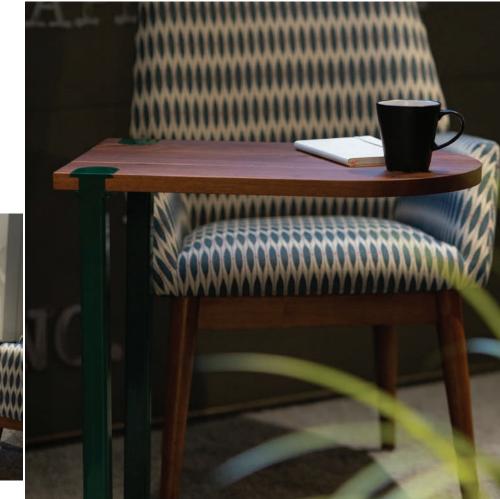

# THE Ellis

Striking the right balance, Ellis conveys confidence through the firm handshake of wood matched with the decisiveness of steel. It leaves an authoritative impression while maintaining an open and approachable personality.