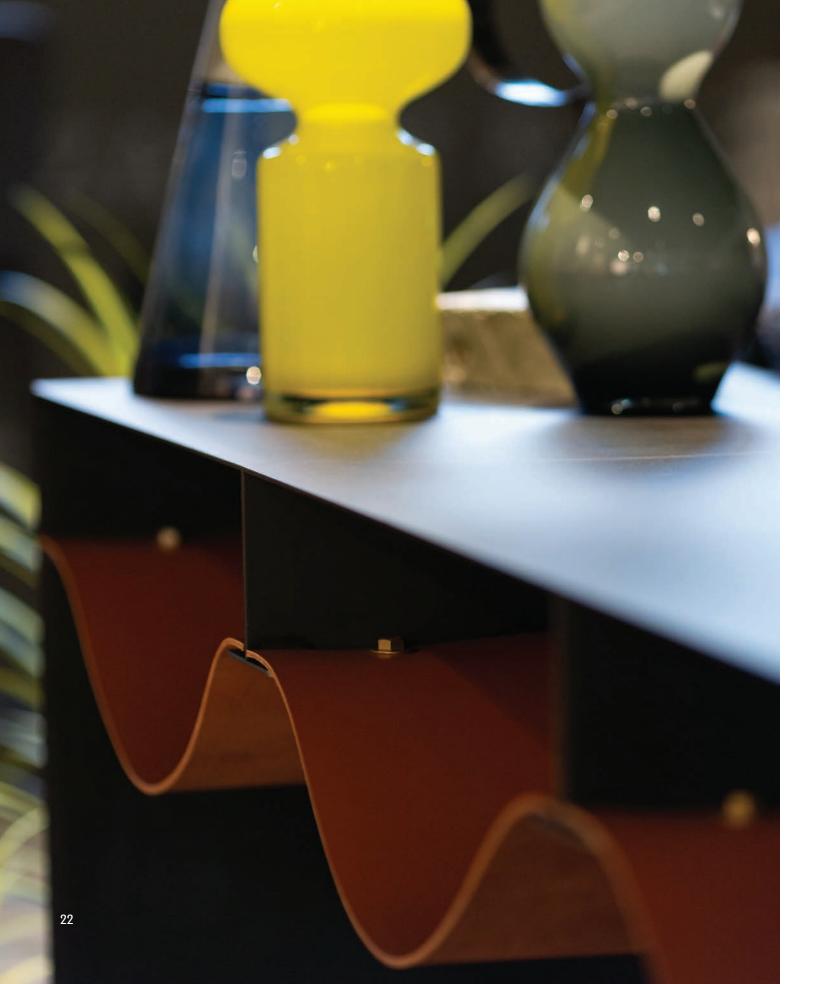

# THE Ellis

Striking the right balance, Ellis conveys confidence through the firm handshake of wood matched with the decisiveness of steel. It leaves an authoritative impression while maintaining an open and approachable personality.