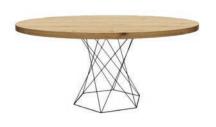

## Lowe Loop

COLLECTION

Our Lowe Loop Collection personifies
the contrast of strength and softness.
The subtle detail of a routed edge
meshed with the cleanliness of a precise
steel edge expresses the quality of a
deep embrace between two opposites.

#### BENCHING -

Middle Leg

Loop Leg

Loop Post Leg

**MEETINGS** 

Conference Table 36"D x 72"W

Loop Post Leg Conference Table

42"D x 96"W

Conference Table with Center Support Loop 36"D x 72"W

Loop Post Leg Bar Height Meeting Table 36"D x 72"W

#### PRIVATE OFFICE —

Desk 30"D x 60"W

36"D x 72"W Desk with 24"D x 48"W Return

#### **ACCENT TABLES**

T-Table Coffee Table 24" x 48" x 18"

C-Table Rectangle Top

T-Table Side Table

Loop Coffee Table 24" x 48" x 18"

Hughes Bent Steel 20" x 36" x 18" Coffee Table

Hughes Bent Steel Console Table with Storage

Hughes Bent Steel Coffee Table with Storage