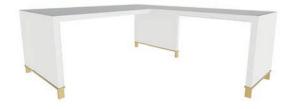

## Clayborne

COLLECTION

Named after the code's author, solid strength of character embodies this collection from its dovetail joint details to its steel leg frame foundation. As was with its namesake, the gentleman's quality of being well dressed is inherent throughout its design.

Modern and minimalistic, the Clayborne Collection pairs natural materials with clean design. Available in a variety of American hardwood and finishes, this collection fits any space and design language.

#### BENCHING -

Cube with Door

Pedestal

Round Meeting Table

Middle Leg

Desk with 1/3 Modesty Panel

PRIVATE OFFICE —

Desk with Full Modesty Panel

Box/Lateral Bookcase Credenza

End Leg

2 Pack Benching with Divider

Credenza

Storage Credenza

Bookcase Credenza

Pedestal FF

Mobile Pedestal

**MEETINGS** 

Live Edge Conference Table 36"D x 72"W

Planed Edge Conference Table with Central Support and Power/Data 48"D x 96"W

Live Edge Conference Table with Central Support and Power/Data 48"D x 96"W

Desk with Return, Modesty Panel and BBF Pedestal

Desk with Return, No Modesty Panel and Open Support

#### ACCENT TABLES —

Wire Base 36" Coffee Table

Wire Base 20" Side Table

Standing Height