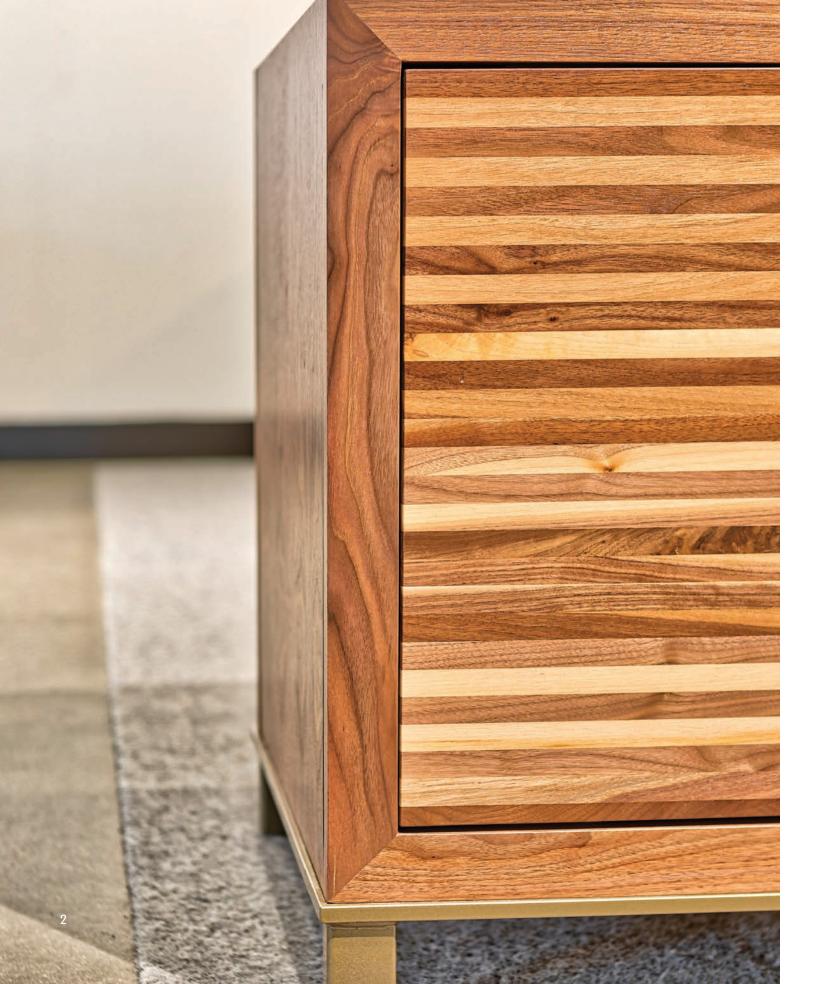

#### **The wood sustainability truth.**

Many veneers use Multi Density Fiber (MDF) substrates with urea formaldyhyde as a binding agent which consumes much more energy to create than our solid wood products. Veneer products have a much shorter life span than our solid wood products which can be refinished several times to extend life over generations. Where do veneer products go when they die? To the landfill with their chemical glues that seep into the earth.

Modern and minimalistic, the Clayborne Collection pairs natural materials with clean design. Available in a variety of American hardwood and finishes, this collection fits any space and design language.