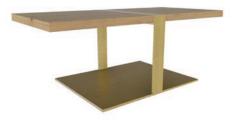

## Clayborne

COLLECTION

Named after the code's author, solid strength of character embodies this collection from its dovetail joint details to its steel leg frame foundation. As was with its namesake, the gentleman's quality of being well dressed is inherent throughout its design.

Modern and minimalistic, the Clayborne Collection pairs natural materials with clean design. Available in a variety of American hardwood and finishes, this collection fits any space and design language.