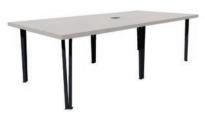

# THE Ellis

Striking the right balance, Ellis conveys confidence through the firm handshake of wood matched with the decisiveness of steel. It leaves an authoritative impression while maintaining an open and approachable personality.

#### BENCHING -

#### PRIVATE OFFICE —

36"D x 72"W Desk with 24"D x 48"W Return

#### **MEETINGS**

T Leg Conference Table 36"D x 72"W

T Leg Angled Corner Meeting Table 30"D x 60"W

T Leg Round Meeting Table 48"