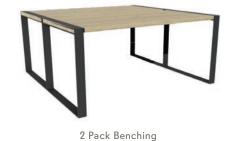

## Clayborne

COLLECTION

Named after the code's author, solid strength of character embodies this collection from its dovetail joint details to its steel leg frame foundation. As was with its namesake, the gentleman's quality of being well dressed is inherent throughout its design.

Modern and minimalistic, the Clayborne Collection pairs natural materials with clean design. Available in a variety of American hardwood and finishes, this collection fits any space and design language.

Box/Lateral Bookcase Credenza

End Leg

2 Pack Benching with Divider

Credenza

Storage Credenza

Bookcase Credenza

Pedestal FF

Mobile Pedestal