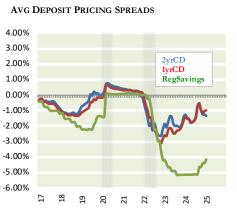

## AVERAGE CREDIT UNION RATES, RATE SENSITIVITIES AND RELATIVE VALUE

|                  | THIS WK        | CHG IN MI      | KT SINCE         | RATE SENSI         | TIVITY        | 0.00%                                           |                        |                |
|------------------|----------------|----------------|------------------|--------------------|---------------|-------------------------------------------------|------------------------|----------------|
|                  | 1/9/25         | YTD            | 2024 High        | <b>Bmk Decline</b> | RS            | 10070                                           |                        |                |
| Classic CC       | 13.13%         | -0.04%         | -0.24%           | -1.00%             | 24%           | 3.00% Vehicle Loans                             |                        | 30YR           |
| Platinum CC      | 12.64%         | -0.03%         | -0.38%           | -1.00%             | 38%           | 7.00% 5YR 6YR                                   | 15YR                   | 6.99%          |
| 48mo Veh         | 5.87%          | -0.01%         | -0.34%           | 0.63%              | -54%          | 4YR 5.98% 6.25%                                 | vestments 6.40%        |                |
| 60mo Veh         | 5.98%          | -0.01%         | -0.35%           | 0.84%              | -42%          | 5.00%                                           | 5YR                    | Mortgages      |
| 72mo Veh         | 6.25%          | -0.01%         | -0.35%           | 0.92%              | -38%          | 0.00%                                           | 4YR 5.00%              |                |
| HE LOC           | 7.81%          | -0.04%         | -0.64%           | -1.00%             | 64%           | 4.24%4.18%                                      | 55%                    |                |
| 10yr HE          | 7.38%          | -0.02%         | -0.16%           | -1.00%             | 16%           | 1.00% Borrowir                                  | ng                     | US TREASURY    |
| 15yr FRM         | 6.40%          | -0.01%         | -0.36%           | -0.43%             | 84%           | 3.00%                                           |                        | (FFds-10Yr)    |
| 30yr FRM         | 6.99%          | 0.11%          | -0.77%           | -0.30%             | 257%          | 1YrCD 2YrCD 3YrCD                               | Deposits               |                |
|                  |                |                |                  |                    |               | 2.00% 3.18% 2.93% 2.84%                         |                        |                |
| Sh Drafts        | 0.13%          | 0.00%          | 0.01%            | -1.00%             | -1%           | 00% MoneyMkt. 0.87%                             |                        |                |
| Reg Svgs         | 0.19%          | 0.00%          | 0.00%            | -1.00%             | 0%            | J                                               |                        |                |
| MMkt-10k         | 0.87%          | 0.00%          | -0.04%           | -1.00%             | 4%            | 7.00%                                           |                        |                |
| MMkt-50k         | 1.17%          | 0.00%          | -0.06%           | -1.00%             | 6%            | F 3 6 1 2 3                                     | 5 7                    | 10             |
|                  | 0.000/         | 0.000/         | 0.400/           |                    | /             |                                                 | ver(Under) US Treasury |                |
| 6mo CD           | 2.90%<br>3.18% | 0.00%<br>0.01% | -0.13%<br>-0.22% | -0.44%<br>0.07%    | 30%<br>-314%  | <b>4Y Vehicle</b> 1.60% <b>5Y Vehicle</b> 1.67% | 0 0                    | 1.14%<br>).98% |
| 1yr CD<br>2yr CD | 2.93%          | 0.01%          | -0.22%           | 0.63%              | -314%<br>-21% | 5Y Vehicle 1.67%<br>15Y Mortg 1.83%             |                        | 1.34%          |
| 3yr CD           | 2.84%          | 0.00%          | -0.13%           | 0.84%              | -10%          | 30Y Mortg 2.31%                                 |                        | L.47%          |

|         | Reg<br>Svgs | 1yr<br>CD | 2yr<br>CD |
|---------|-------------|-----------|-----------|
| Current | -4.14%      | -0.98%    | -1.34%    |
| Dec-24  | -4.39%      | -1.03%    | -1.24%    |
| Nov-24  | -4.39%      | -1.13%    | -1.25%    |
| Oct-24  | -4.64%      | -0.94%    | -0.99%    |
| Sep-24  | -4.64%      | -0.54%    | -0.54%    |
| Aug-24  | -5.11%      | -0.79%    | -0.67%    |
| Jul-24  | -5.11%      | -1.45%    | -1.40%    |
| Jun-24  | -5.11%      | -1.67%    | -1.64%    |
| May-24  | -5.13%      | -1.73%    | -1.74%    |
| Apr-24  | -5.13%      | -1.72%    | -1.79%    |
| Mar-24  | -5.13%      | -1.57%    | -1.52%    |
| Feb-24  | -5.13%      | -1.52%    | -1.48%    |
| Jan-24  | -5.13%      | -1.40%    | -1.26%    |