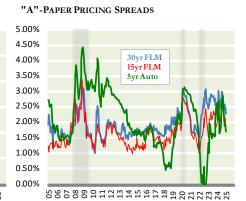

#### INDICATIVE PRICING SPREADS AND RELATIVE VALUE OF INVESTMENT OPTIONS

|         | 30yr     | 15yr     | 5yr     |
|---------|----------|----------|---------|
|         | Mortgage | Mortgage | Vehicle |
| C       | 2 200/   | 4.030/   | 4.600/  |
| Current | 2.29%    | 1.82%    | 1.69%   |
| Dec-24  | 2.48%    | 2.09%    | 1.87%   |
| Nov-24  | 2.58%    | 2.20%    | 1.88%   |
| Oct-24  | 2.40%    | 2.08%    | 2.34%   |
| Sep-24  | 2.79%    | 2.54%    | 2.85%   |
| Aug-24  | 2.99%    | 2.73%    | 2.75%   |
| Jul-24  | 2.70%    | 2.42%    | 2.15%   |
| Jun-24  | 2.74%    | 2.40%    | 1.95%   |
| May-24  | 2.50%    | 2.03%    | 1.72%   |
| Apr-24  | 2.45%    | 2.05%    | 1.64%   |
| Mar-24  | 3.03%    | 2.57%    | 2.68%   |
| Feb-24  | 3.03%    | 2.57%    | 2.68%   |
| Jan-24  | 2.35%    | 1.94%    | 2.60%   |
|         |          |          |         |

## STRATEGIC ASSESSMENT OF INVESTMENT AND FUNDING OPTIONS, RELATIVE VALUE AND PRICING SPREADS

7.03%

6.81%

8.51%

8.28%

3 years

3 years

5 years