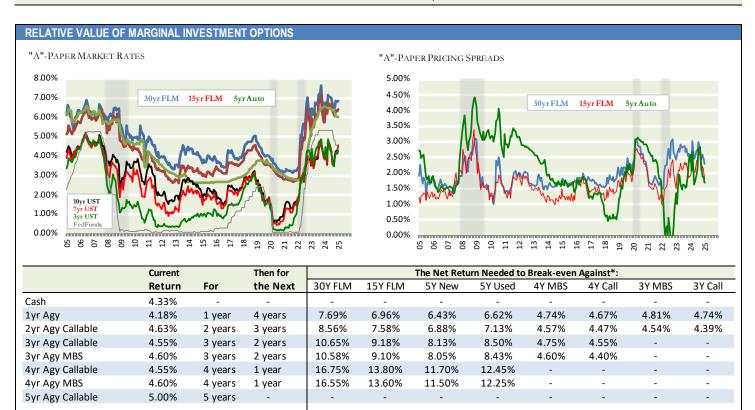

## INDICATIVE INTEREST SPREADS AND MATCHED FUNDING VARIABLES

|                     |       |        | 1yr    | 2yr    | 3yr    | 4yr    | 5yr    | 5yr     | 5yr      | 15yr     | 30yr     |
|---------------------|-------|--------|--------|--------|--------|--------|--------|---------|----------|----------|----------|
|                     |       | Cash   | Agy    | Agy    | Agy    | Agy    | Agy    | New Veh | Used Veh | Mortgage | Mortgage |
|                     |       | 4.33%  | 4.18%  | 4.63%  | 4.55%  | 4.55%  | 5.00%  | 5.98%   | 6.13%    | 6.40%    | 6.99%    |
| Share Draft         | 0.13% | 4.20%  | 4.05%  | 4.50%  | 4.42%  | 4.42%  | 4.87%  | 5.85%   | 6.00%    | 6.27%    | 6.86%    |
| Regular Savings     | 0.19% | 4.14%  | 3.99%  | 4.44%  | 4.36%  | 4.36%  | 4.81%  | 5.79%   | 5.94%    | 6.21%    | 6.80%    |
| Money Market        | 0.87% | 3.46%  | 3.31%  | 3.76%  | 3.68%  | 3.68%  | 4.13%  | 5.11%   | 5.26%    | 5.53%    | 6.12%    |
| FHLB Overnight      | 4.27% | 0.06%  | -0.09% | 0.36%  | 0.28%  | 0.28%  | 0.73%  | 1.71%   | 1.86%    | 2.13%    | 2.72%    |
| Catalyst Settlement | 5.50% | -1.17% | -1.32% | -0.87% | -0.95% | -0.95% | -0.50% | 0.48%   | 0.63%    | 0.90%    | 1.49%    |
| 6mo Term CD         | 3.04% | 1.29%  | 1.14%  | 1.59%  | 1.51%  | 1.51%  | 1.96%  | 2.94%   | 3.09%    | 3.36%    | 3.95%    |
| 6mo FHLB Term       | 4.24% | 0.09%  | -0.06% | 0.39%  | 0.31%  | 0.31%  | 0.76%  | 1.74%   | 1.89%    | 2.16%    | 2.75%    |
| 6mo Catalyst Term   | 4.83% | -0.50% | -0.65% | -0.20% | -0.28% | -0.28% | 0.17%  | 1.15%   | 1.30%    | 1.57%    | 2.16%    |
| 1yr Term CD         | 3.42% | 0.91%  | 0.76%  | 1.21%  | 1.13%  | 1.13%  | 1.58%  | 2.56%   | 2.71%    | 2.98%    | 3.57%    |
| 1yr FHLB Term       | 4.26% | 0.07%  | -0.08% | 0.37%  | 0.29%  | 0.29%  | 0.74%  | 1.72%   | 1.87%    | 2.14%    | 2.73%    |
| 2yr Term CD         | 3.08% | 1.25%  | 1.10%  | 1.55%  | 1.47%  | 1.47%  | 1.92%  | 2.90%   | 3.05%    | 3.32%    | 3.91%    |
| 2yr FHLB Term       | 4.31% | 0.02%  | -0.13% | 0.32%  | 0.24%  | 0.24%  | 0.69%  | 1.67%   | 1.82%    | 2.09%    | 2.68%    |
| 3yr Term CD         | 2.94% | 1.39%  | 1.24%  | 1.69%  | 1.61%  | 1.61%  | 2.06%  | 3.04%   | 3.19%    | 3.46%    | 4.05%    |
| 3yr FHLB Term       | 4.40% | -0.07% | -0.22% | 0.23%  | 0.15%  | 0.15%  | 0.60%  | 1.58%   | 1.73%    | 2.00%    | 2.59%    |
| 7yr FHLB Term       | 4.75% | -0.42% | -0.57% | -0.12% | -0.20% | -0.20% | 0.25%  | 1.23%   | 1.38%    | 1.65%    | 2.24%    |
| 10yr FHLB Term      | 4.92% | -0.59% | -0.74% | -0.29% | -0.37% | -0.37% | 0.08%  | 1.06%   | 1.21%    | 1.48%    | 2.07%    |

## STRATEGIC ASSESSMENT OF INVESTMENT AND FUNDING OPTIONS, RELATIVE VALUE AND PRICING SPREADS

7.03%

6.81%

8.51%

8.28%

3 years

3 years

5 years

5 years

2 years

2 years

## **RELATIVE VALUE OF MARGINAL FUNDING OPTIONS**

5.98%

6.13%

6.40%

6.99%

5yr New Vehicle

5yr Used Vehicle

15yr Mortgage

30yr Mortgage

|                     | Current |         | Then for | The Net Co | st Needed to E | Break-even A | gainst*: |
|---------------------|---------|---------|----------|------------|----------------|--------------|----------|
|                     | Cost    | For     | the Next | 3Y CD      | 3Y FHLB        | 2Y CD        | 2Y FHLB  |
| Share Draft         | 0.13%   | 1 year  | 2 years  | 4.35%      | 6.54%          | 6.03%        | 8.49%    |
| Regular Savings     | 0.19%   | 1 year  | 2 years  | 4.32%      | 6.51%          | 5.97%        | 8.43%    |
| Money Market        | 0.87%   | 1 year  | 2 years  | 3.98%      | 6.17%          | 5.29%        | 7.75%    |
| FHLB Overnight      | 4.27%   | 1 year  | 2 years  | 2.28%      | 4.47%          | 1.89%        | 4.35%    |
| Catalyst Settlement | 5.50%   | 1 year  | 2 years  | 1.66%      | 3.85%          | 0.33%        | 3.12%    |
| 6mo Term CD         | 3.04%   | 6 mos   | 2.5 yrs  | 2.92%      | 4.67%          | 3.09%        | 4.73%    |
| 6mo FHLB Term       | 4.24%   | 6 mos   | 2.5 yrs  | 2.68%      | 4.43%          | 2.69%        | 4.33%    |
| 6mo Catalyst Term   | 4.83%   | 6 mos   | 2.5 yrs  | 2.56%      | 4.31%          | 2.50%        | 4.14%    |
| 1yr Term CD         | 3.42%   | 1 year  | 2 years  | 2.70%      | 4.89%          | 2.74%        | 5.20%    |
| 1yr FHLB Term       | 4.26%   | 1 year  | 2 years  | 2.28%      | 4.47%          | 1.90%        | 4.36%    |
| 2yr Term CD         | 3.08%   | 2 years | 1 year   | 2.66%      | 7.04%          | -            | -        |
| 2yr FHLB Term       | 4.31%   | 2 years | 1 year   | 0.20%      | 4.58%          | -            | -        |
| 3yr Term CD         | 2.94%   | 3 years | -        | -          | -              | -            | -        |
| 3yr FHLB Term       | 4.40%   | 3 years | -        | -          | -              | -            | -        |
| 7yr FHLB Term       | 4.75%   | -       | -        | -          | -              | -            | -        |
| 10yr FHLB Term      | 4.92%   | -       | -        | -          | -              | -            | -        |