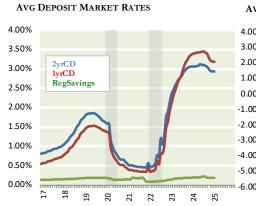

## AVERAGE CREDIT UNION RATES, RATE SENSITIVITIES AND RELATIVE VALUE

|                  | THIS WK        | CHG IN MI      | KT SINCE         | RATE SENSI         | TIVITY        | 0.00%                                           |                        |                |
|------------------|----------------|----------------|------------------|--------------------|---------------|-------------------------------------------------|------------------------|----------------|
|                  | 1/9/25         | YTD            | 2024 High        | <b>Bmk Decline</b> | RS            | 10070                                           |                        |                |
| Classic CC       | 13.13%         | -0.04%         | -0.24%           | -1.00%             | 24%           | 3.00% Vehicle Loans                             |                        | 30YR           |
| Platinum CC      | 12.64%         | -0.03%         | -0.38%           | -1.00%             | 38%           | 7.00% 5YR 6YR                                   | 15YR                   | 6.99%          |
| 48mo Veh         | 5.87%          | -0.01%         | -0.34%           | 0.63%              | -54%          | 4YR 5.98% 6.25%                                 | vestments 6.40%        |                |
| 60mo Veh         | 5.98%          | -0.01%         | -0.35%           | 0.84%              | -42%          | 5.00%                                           | 5YR                    | Mortgages      |
| 72mo Veh         | 6.25%          | -0.01%         | -0.35%           | 0.92%              | -38%          | 0.00%                                           | 4YR 5.00%              |                |
| HE LOC           | 7.81%          | -0.04%         | -0.64%           | -1.00%             | 64%           | 4.24%4.18%                                      | 55%                    |                |
| 10yr HE          | 7.38%          | -0.02%         | -0.16%           | -1.00%             | 16%           | 1.00% Borrowir                                  | ng                     | US TREASURY    |
| 15yr FRM         | 6.40%          | -0.01%         | -0.36%           | -0.43%             | 84%           | 3.00%                                           |                        | (FFds-10Yr)    |
| 30yr FRM         | 6.99%          | 0.11%          | -0.77%           | -0.30%             | 257%          | 1YrCD 2YrCD 3YrCD                               | Deposits               |                |
|                  |                |                |                  |                    |               | 2.00% 3.18% 2.93% 2.84%                         |                        |                |
| Sh Drafts        | 0.13%          | 0.00%          | 0.01%            | -1.00%             | -1%           | 00% MoneyMkt. 0.87%                             |                        |                |
| Reg Svgs         | 0.19%          | 0.00%          | 0.00%            | -1.00%             | 0%            | J                                               |                        |                |
| MMkt-10k         | 0.87%          | 0.00%          | -0.04%           | -1.00%             | 4%            | 7.00%                                           |                        |                |
| MMkt-50k         | 1.17%          | 0.00%          | -0.06%           | -1.00%             | 6%            | F 3 6 1 2 3                                     | 5 7                    | 10             |
|                  | 0.000/         | 0.000/         | 0.400/           |                    | /             |                                                 | ver(Under) US Treasury |                |
| 6mo CD           | 2.90%<br>3.18% | 0.00%<br>0.01% | -0.13%<br>-0.22% | -0.44%<br>0.07%    | 30%<br>-314%  | <b>4Y Vehicle</b> 1.60% <b>5Y Vehicle</b> 1.67% | 0 0                    | 1.14%<br>).98% |
| 1yr CD<br>2yr CD | 2.93%          | 0.01%          | -0.22%           | 0.63%              | -314%<br>-21% | 5Y Vehicle 1.67%<br>15Y Mortg 1.83%             |                        | 1.34%          |
| 3yr CD           | 2.84%          | 0.00%          | -0.13%           | 0.84%              | -10%          | 30Y Mortg 2.31%                                 |                        | L.47%          |