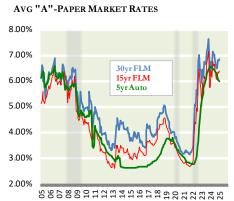

## STRATEGIC ASSESSMENT OF INVESTMENT AND FUNDING OPTIONS, RELATIVE VALUE AND PRICING SPREADS

7.03%

6.81%

8.51%

8.28%

3 years

3 years

5 years

## **RELATIVE VALUE OF MARGINAL FUNDING OPTIONS**

5.98%

6.13%

6.40%

6.99%

5yr New Vehicle

5yr Used Vehicle

15yr Mortgage