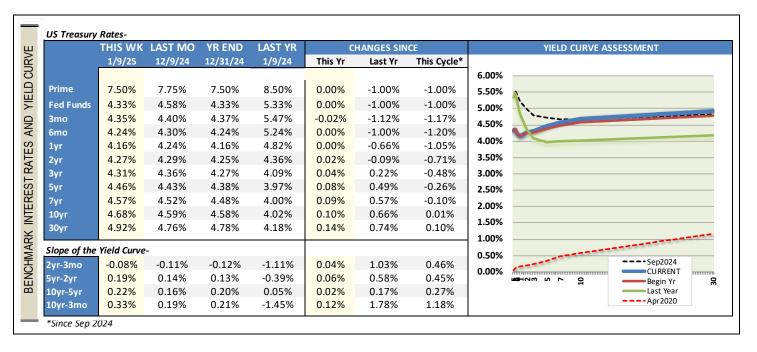

## AVERAGE CREDIT UNION RATES, RATE SENSITIVITIES AND RELATIVE VALUE

|                  | THIS WK        | CHG IN MI      | KT SINCE         | RATE SENSI         | TIVITY        | 0.00%                                           |                        |                |
|------------------|----------------|----------------|------------------|--------------------|---------------|-------------------------------------------------|------------------------|----------------|
|                  | 1/9/25         | YTD            | 2024 High        | <b>Bmk Decline</b> | RS            | 10070                                           |                        |                |
| Classic CC       | 13.13%         | -0.04%         | -0.24%           | -1.00%             | 24%           | 3.00% Vehicle Loans                             |                        | 30YR           |
| Platinum CC      | 12.64%         | -0.03%         | -0.38%           | -1.00%             | 38%           | 7.00% 5YR 6YR                                   | 15YR                   | 6.99%          |
| 48mo Veh         | 5.87%          | -0.01%         | -0.34%           | 0.63%              | -54%          | 4YR 5.98% 6.25%                                 | vestments 6.40%        |                |
| 60mo Veh         | 5.98%          | -0.01%         | -0.35%           | 0.84%              | -42%          | 5.00%                                           | 5YR                    | Mortgages      |
| 72mo Veh         | 6.25%          | -0.01%         | -0.35%           | 0.92%              | -38%          | 0.00%                                           | 4YR 5.00%              |                |
| HE LOC           | 7.81%          | -0.04%         | -0.64%           | -1.00%             | 64%           | 4.24%4.18%                                      | 55%                    |                |
| 10yr HE          | 7.38%          | -0.02%         | -0.16%           | -1.00%             | 16%           | 1.00% Borrowir                                  | ng                     | US TREASURY    |
| 15yr FRM         | 6.40%          | -0.01%         | -0.36%           | -0.43%             | 84%           | 3.00%                                           |                        | (FFds-10Yr)    |
| 30yr FRM         | 6.99%          | 0.11%          | -0.77%           | -0.30%             | 257%          | 1YrCD 2YrCD 3YrCD                               | Deposits               |                |
|                  |                |                |                  |                    |               | 2.00% 3.18% 2.93% 2.84%                         |                        |                |
| Sh Drafts        | 0.13%          | 0.00%          | 0.01%            | -1.00%             | -1%           | 00% MoneyMkt. 0.87%                             |                        |                |
| Reg Svgs         | 0.19%          | 0.00%          | 0.00%            | -1.00%             | 0%            | J                                               |                        |                |
| MMkt-10k         | 0.87%          | 0.00%          | -0.04%           | -1.00%             | 4%            | 7.00%                                           |                        |                |
| MMkt-50k         | 1.17%          | 0.00%          | -0.06%           | -1.00%             | 6%            | F 3 6 1 2 3                                     | 5 7                    | 10             |
|                  | 0.000/         | 0.000/         | 0.400/           |                    | /             |                                                 | ver(Under) US Treasury |                |
| 6mo CD           | 2.90%<br>3.18% | 0.00%<br>0.01% | -0.13%<br>-0.22% | -0.44%<br>0.07%    | 30%<br>-314%  | <b>4Y Vehicle</b> 1.60% <b>5Y Vehicle</b> 1.67% | 0 0                    | 1.14%<br>).98% |
| 1yr CD<br>2yr CD | 2.93%          | 0.01%          | -0.22%           | 0.63%              | -314%<br>-21% | 5Y Vehicle 1.67%<br>15Y Mortg 1.83%             |                        | 1.34%          |
| 3yr CD           | 2.84%          | 0.00%          | -0.13%           | 0.84%              | -10%          | 30Y Mortg 2.31%                                 |                        | L.47%          |