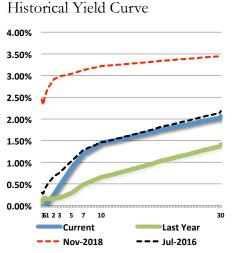

| Yie   | ld Curve  |
|-------|-----------|
|       | Current   |
|       | Benchmark |
|       |           |
| Prime | 3.25%     |
| FFds  | 0.08%     |
| 1m    | 0.05%     |
| 3m    | 0.05%     |
| 6m    | 0.06%     |
| 12m   | 0.07%     |
| 2yr   | 0.25%     |
| 3yr   | 0.46%     |
| 4yr   | 0.67%     |
| 5yr   | 0.87%     |
| 7yr   | 1.21%     |
| 10yr  | 1.45%     |
| 30yr  | 2.06%     |