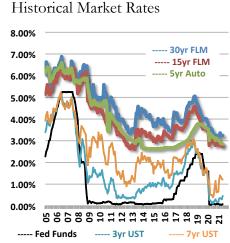

# 30 June 2021

|  | PREAD ANALYSIS |
|--|----------------|

|       |                                                                                        |                                                                                                                                                       |                                                                                                                                                                                                                            |                                                                                                                                                                                                                                                                                                                                         |                                                                                                                                                                                                                                                                                                                                                                               |                                                                                                                                                                                                                                                                                                                                                                                                                                                                                                                    | DATE CENCIEN (IT)                                                                                                                                                                                                                                                                                                                                                                                                                                                                                                                                                                                               |                                                                                                                                                                                                                                                                                                                                                                                                                                                                                                                                                                                                                                  |  |
|-------|----------------------------------------------------------------------------------------|-------------------------------------------------------------------------------------------------------------------------------------------------------|----------------------------------------------------------------------------------------------------------------------------------------------------------------------------------------------------------------------------|-----------------------------------------------------------------------------------------------------------------------------------------------------------------------------------------------------------------------------------------------------------------------------------------------------------------------------------------|-------------------------------------------------------------------------------------------------------------------------------------------------------------------------------------------------------------------------------------------------------------------------------------------------------------------------------------------------------------------------------|--------------------------------------------------------------------------------------------------------------------------------------------------------------------------------------------------------------------------------------------------------------------------------------------------------------------------------------------------------------------------------------------------------------------------------------------------------------------------------------------------------------------|-----------------------------------------------------------------------------------------------------------------------------------------------------------------------------------------------------------------------------------------------------------------------------------------------------------------------------------------------------------------------------------------------------------------------------------------------------------------------------------------------------------------------------------------------------------------------------------------------------------------|----------------------------------------------------------------------------------------------------------------------------------------------------------------------------------------------------------------------------------------------------------------------------------------------------------------------------------------------------------------------------------------------------------------------------------------------------------------------------------------------------------------------------------------------------------------------------------------------------------------------------------|--|
|       |                                                                                        |                                                                                                                                                       | YTD CH                                                                                                                                                                                                                     | ANGE                                                                                                                                                                                                                                                                                                                                    | CYCLICAL                                                                                                                                                                                                                                                                                                                                                                      | CHANGE                                                                                                                                                                                                                                                                                                                                                                                                                                                                                                             | KATE SEI                                                                                                                                                                                                                                                                                                                                                                                                                                                                                                                                                                                                        | NSTITVITY                                                                                                                                                                                                                                                                                                                                                                                                                                                                                                                                                                                                                        |  |
| Peak  | Dec                                                                                    | Current                                                                                                                                               | Current                                                                                                                                                                                                                    | Pricing                                                                                                                                                                                                                                                                                                                                 | Current                                                                                                                                                                                                                                                                                                                                                                       | Pricing                                                                                                                                                                                                                                                                                                                                                                                                                                                                                                            | Chg in                                                                                                                                                                                                                                                                                                                                                                                                                                                                                                                                                                                                          | Rate                                                                                                                                                                                                                                                                                                                                                                                                                                                                                                                                                                                                                             |  |
| 2019  | 2020                                                                                   | Avg Rate                                                                                                                                              | Rate                                                                                                                                                                                                                       | Spread                                                                                                                                                                                                                                                                                                                                  | Rate                                                                                                                                                                                                                                                                                                                                                                          | Spread                                                                                                                                                                                                                                                                                                                                                                                                                                                                                                             | Benchmk                                                                                                                                                                                                                                                                                                                                                                                                                                                                                                                                                                                                         | Sensitivity                                                                                                                                                                                                                                                                                                                                                                                                                                                                                                                                                                                                                      |  |
|       |                                                                                        |                                                                                                                                                       |                                                                                                                                                                                                                            |                                                                                                                                                                                                                                                                                                                                         |                                                                                                                                                                                                                                                                                                                                                                               |                                                                                                                                                                                                                                                                                                                                                                                                                                                                                                                    |                                                                                                                                                                                                                                                                                                                                                                                                                                                                                                                                                                                                                 |                                                                                                                                                                                                                                                                                                                                                                                                                                                                                                                                                                                                                                  |  |
| 3.66% | 2.98%                                                                                  | 2.74%                                                                                                                                                 | -0.24%                                                                                                                                                                                                                     | -0.36%                                                                                                                                                                                                                                                                                                                                  | -0.92%                                                                                                                                                                                                                                                                                                                                                                        | 1.70%                                                                                                                                                                                                                                                                                                                                                                                                                                                                                                              | -2.62%                                                                                                                                                                                                                                                                                                                                                                                                                                                                                                                                                                                                          | 35%                                                                                                                                                                                                                                                                                                                                                                                                                                                                                                                                                                                                                              |  |
| 3.78% | 3.08%                                                                                  | 2.84%                                                                                                                                                 | -0.24%                                                                                                                                                                                                                     | -0.53%                                                                                                                                                                                                                                                                                                                                  | -0.94%                                                                                                                                                                                                                                                                                                                                                                        | 1.53%                                                                                                                                                                                                                                                                                                                                                                                                                                                                                                              | -2.47%                                                                                                                                                                                                                                                                                                                                                                                                                                                                                                                                                                                                          | 38%                                                                                                                                                                                                                                                                                                                                                                                                                                                                                                                                                                                                                              |  |
| 4.58% | 2.84%                                                                                  | 2.75%                                                                                                                                                 | -0.09%                                                                                                                                                                                                                     | -0.65%                                                                                                                                                                                                                                                                                                                                  | -1.83%                                                                                                                                                                                                                                                                                                                                                                        | 0.03%                                                                                                                                                                                                                                                                                                                                                                                                                                                                                                              | -1.86%                                                                                                                                                                                                                                                                                                                                                                                                                                                                                                                                                                                                          | 98%                                                                                                                                                                                                                                                                                                                                                                                                                                                                                                                                                                                                                              |  |
| 5.06% | 3.17%                                                                                  | 3.24%                                                                                                                                                 | 0.07%                                                                                                                                                                                                                      | -0.45%                                                                                                                                                                                                                                                                                                                                  | -1.82%                                                                                                                                                                                                                                                                                                                                                                        | -0.12%                                                                                                                                                                                                                                                                                                                                                                                                                                                                                                             | -1.70%                                                                                                                                                                                                                                                                                                                                                                                                                                                                                                                                                                                                          | 107%                                                                                                                                                                                                                                                                                                                                                                                                                                                                                                                                                                                                                             |  |
|       |                                                                                        |                                                                                                                                                       |                                                                                                                                                                                                                            |                                                                                                                                                                                                                                                                                                                                         |                                                                                                                                                                                                                                                                                                                                                                               |                                                                                                                                                                                                                                                                                                                                                                                                                                                                                                                    |                                                                                                                                                                                                                                                                                                                                                                                                                                                                                                                                                                                                                 |                                                                                                                                                                                                                                                                                                                                                                                                                                                                                                                                                                                                                                  |  |
|       |                                                                                        |                                                                                                                                                       |                                                                                                                                                                                                                            |                                                                                                                                                                                                                                                                                                                                         |                                                                                                                                                                                                                                                                                                                                                                               |                                                                                                                                                                                                                                                                                                                                                                                                                                                                                                                    |                                                                                                                                                                                                                                                                                                                                                                                                                                                                                                                                                                                                                 |                                                                                                                                                                                                                                                                                                                                                                                                                                                                                                                                                                                                                                  |  |
| 0.14% | 0.38%                                                                                  | 0.41%                                                                                                                                                 | 0.03%                                                                                                                                                                                                                      | 0.04%                                                                                                                                                                                                                                                                                                                                   | 0.27%                                                                                                                                                                                                                                                                                                                                                                         | 2.62%                                                                                                                                                                                                                                                                                                                                                                                                                                                                                                              | -2.35%                                                                                                                                                                                                                                                                                                                                                                                                                                                                                                                                                                                                          | -11%                                                                                                                                                                                                                                                                                                                                                                                                                                                                                                                                                                                                                             |  |
| 0.19% | 0.15%                                                                                  | 0.18%                                                                                                                                                 | 0.03%                                                                                                                                                                                                                      | 0.04%                                                                                                                                                                                                                                                                                                                                   | -0.01%                                                                                                                                                                                                                                                                                                                                                                        | 2.34%                                                                                                                                                                                                                                                                                                                                                                                                                                                                                                              | -2.35%                                                                                                                                                                                                                                                                                                                                                                                                                                                                                                                                                                                                          | 0%                                                                                                                                                                                                                                                                                                                                                                                                                                                                                                                                                                                                                               |  |
| 0.65% | 0.27%                                                                                  | 0.22%                                                                                                                                                 | -0.05%                                                                                                                                                                                                                     | -0.04%                                                                                                                                                                                                                                                                                                                                  | -0.43%                                                                                                                                                                                                                                                                                                                                                                        | 1.92%                                                                                                                                                                                                                                                                                                                                                                                                                                                                                                              | -2.35%                                                                                                                                                                                                                                                                                                                                                                                                                                                                                                                                                                                                          | 18%                                                                                                                                                                                                                                                                                                                                                                                                                                                                                                                                                                                                                              |  |
|       |                                                                                        |                                                                                                                                                       |                                                                                                                                                                                                                            |                                                                                                                                                                                                                                                                                                                                         |                                                                                                                                                                                                                                                                                                                                                                               |                                                                                                                                                                                                                                                                                                                                                                                                                                                                                                                    |                                                                                                                                                                                                                                                                                                                                                                                                                                                                                                                                                                                                                 |                                                                                                                                                                                                                                                                                                                                                                                                                                                                                                                                                                                                                                  |  |
| 1.05% | 0.30%                                                                                  | 0.25%                                                                                                                                                 | -0.05%                                                                                                                                                                                                                     | -0.02%                                                                                                                                                                                                                                                                                                                                  | -0.80%                                                                                                                                                                                                                                                                                                                                                                        | 1.68%                                                                                                                                                                                                                                                                                                                                                                                                                                                                                                              | -2.48%                                                                                                                                                                                                                                                                                                                                                                                                                                                                                                                                                                                                          | 32%                                                                                                                                                                                                                                                                                                                                                                                                                                                                                                                                                                                                                              |  |
| 1.53% | 0.44%                                                                                  | 0.36%                                                                                                                                                 | -0.08%                                                                                                                                                                                                                     | -0.05%                                                                                                                                                                                                                                                                                                                                  | -1.17%                                                                                                                                                                                                                                                                                                                                                                        | 1.48%                                                                                                                                                                                                                                                                                                                                                                                                                                                                                                              | -2.65%                                                                                                                                                                                                                                                                                                                                                                                                                                                                                                                                                                                                          | 44%                                                                                                                                                                                                                                                                                                                                                                                                                                                                                                                                                                                                                              |  |
| 1.86% | 0.57%                                                                                  | 0.47%                                                                                                                                                 | -0.10%                                                                                                                                                                                                                     | -0.22%                                                                                                                                                                                                                                                                                                                                  | -1.39%                                                                                                                                                                                                                                                                                                                                                                        | 1.23%                                                                                                                                                                                                                                                                                                                                                                                                                                                                                                              | -2.62%                                                                                                                                                                                                                                                                                                                                                                                                                                                                                                                                                                                                          | 53%                                                                                                                                                                                                                                                                                                                                                                                                                                                                                                                                                                                                                              |  |
| 2.25% | 0.76%                                                                                  | 0.57%                                                                                                                                                 | -0.19%                                                                                                                                                                                                                     | -0.48%                                                                                                                                                                                                                                                                                                                                  | -1.68%                                                                                                                                                                                                                                                                                                                                                                        | 0.79%                                                                                                                                                                                                                                                                                                                                                                                                                                                                                                              | -2.47%                                                                                                                                                                                                                                                                                                                                                                                                                                                                                                                                                                                                          | 68%                                                                                                                                                                                                                                                                                                                                                                                                                                                                                                                                                                                                                              |  |
|       | 3.66%<br>3.78%<br>4.58%<br>5.06%<br>0.14%<br>0.19%<br>0.65%<br>1.05%<br>1.53%<br>1.86% | 2019 2020   3.66% 2.98%   3.78% 3.08%   4.58% 2.84%   5.06% 3.17%   0.14% 0.38%   0.19% 0.15%   0.65% 0.27%   1.05% 0.30%   1.53% 0.44%   1.86% 0.57% | 2019 2020 Avg Rate   3.66% 2.98% 2.74%   3.78% 3.08% 2.84%   4.58% 2.84% 2.75%   5.06% 3.17% 3.24%   0.14% 0.38% 0.41%   0.19% 0.15% 0.18%   0.65% 0.27% 0.22%   1.05% 0.30% 0.25%   1.53% 0.44% 0.36%   1.86% 0.57% 0.47% | Peak<br>2019 Dec<br>2020 Current<br>Avg Rate Current<br>Rate   3.66% 2.98% 2.74% -0.24%   3.78% 3.08% 2.84% -0.24%   4.58% 2.84% 2.75% -0.09%   5.06% 3.17% 3.24% 0.07%   0.14% 0.38% 0.41% 0.03%   0.19% 0.15% 0.18% 0.03%   0.65% 0.27% 0.22% -0.05%   1.05% 0.30% 0.25% -0.05%   1.53% 0.44% 0.36% -0.08%   1.86% 0.57% 0.47% -0.10% | 2019 2020 Avg Rate Rate Spread   3.66% 2.98% 2.74% -0.24% -0.36%   3.78% 3.08% 2.84% -0.24% -0.53%   4.58% 2.84% 2.75% -0.09% -0.65%   5.06% 3.17% 3.24% 0.07% -0.45%   0.14% 0.38% 0.41% 0.03% 0.04%   0.19% 0.15% 0.18% 0.03% 0.04%   0.65% 0.27% 0.22% -0.05% -0.04%   1.05% 0.30% 0.25% -0.05% -0.02%   1.53% 0.44% 0.36% -0.08% -0.05%   1.86% 0.57% 0.47% -0.10% -0.22% | Peak<br>2019 Dec<br>2020 Current<br>Avg Rate Current<br>Rate Pricing<br>Spread Current<br>Rate   3.66% 2.98% 2.74% -0.24% -0.36% -0.92%   3.78% 3.08% 2.84% -0.24% -0.53% -0.94%   4.58% 2.84% 2.75% -0.09% -0.65% -1.83%   5.06% 3.17% 3.24% 0.07% -0.45% -1.82%   0.14% 0.38% 0.41% 0.03% 0.04% 0.27%   0.19% 0.15% 0.18% 0.03% 0.04% -0.01%   0.65% 0.27% 0.22% -0.05% -0.04% -0.43%   1.05% 0.30% 0.25% -0.05% -0.02% -0.80%   1.53% 0.44% 0.36% -0.08% -0.05% -1.17%   1.86% 0.57% 0.47% -0.10% -0.22% -1.39% | Peak<br>2019 Dec<br>2020 Current<br>Avg Rate Current<br>Rate Pricing<br>Spread Current<br>Rate Pricing<br>Spread Current<br>Rate Pricing<br>Spread   3.66% 2.98% 2.74% -0.24% -0.36% -0.92% 1.70%   3.78% 3.08% 2.84% -0.24% -0.53% -0.94% 1.53%   4.58% 2.84% 2.75% -0.09% -0.65% -1.83% 0.03%   5.06% 3.17% 3.24% 0.07% -0.45% -1.82% -0.12%   0.14% 0.38% 0.41% 0.03% 0.04% 0.27% 2.62%   0.19% 0.15% 0.18% 0.03% 0.04% -0.01% 2.34%   0.65% 0.27% 0.22% -0.05% -0.04% -0.43% 1.92%   1.05% 0.30% 0.25% -0.05% -0.02% -0.80% 1.68%   1.53% 0.44% 0.36% -0.08% -0.05% -1.17% 1.48%   1.86% 0.57% 0.47% -0.10% | Peak<br>2019 Dec<br>2020 Current<br>Avg Rate Current<br>Rate Pricing<br>Spread Current<br>Rate Pricing<br>Spread Current<br>Rate Pricing<br>Spread Chg in<br>Benchmk   3.66% 2.98% 2.74% -0.24% -0.36% -0.92% 1.70% -2.62%   3.78% 3.08% 2.84% -0.24% -0.53% -0.94% 1.53% -2.47%   4.58% 2.84% 2.75% -0.09% -0.65% -1.83% 0.03% -1.86%   5.06% 3.17% 3.24% 0.07% -0.45% -1.82% -0.12% -1.70%   0.14% 0.38% 0.41% 0.03% 0.04% 0.27% 2.62% -2.35%   0.19% 0.15% 0.18% 0.03% 0.04% -0.01% 2.34% -2.35%   0.65% 0.27% 0.22% -0.05% -0.04% -0.43% 1.92% -2.35%   1.05% 0.30% 0.25% -0.05% -0.02% -0.80% 1.68% -2.48%   1.53% 0.44% 0. |  |