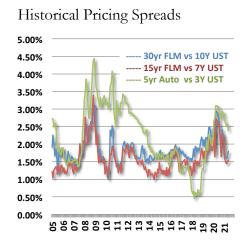

# 30 June 2021

|  | PREAD ANALYSIS |
|--|----------------|

|       |                                                                                        |                                                                                                                                                       |                                                                                                                                                                                                                            |                                                                                                                                                                                                                                                                                                                                         |                                                                                                                                                                                                                                                                                                                                                                               |                                                                                                                                                                                                                                                                                                                                                                                                                                                                                                                    | DATE CENCIEN (IT)                                                                                                                                                                                                                                                                                                                                                                                                                                                                                                                                                                                               |                                                                                                                                                                                                                                                                                                                                                                                                                                                                                                                                                                                                                                  |  |
|-------|----------------------------------------------------------------------------------------|-------------------------------------------------------------------------------------------------------------------------------------------------------|----------------------------------------------------------------------------------------------------------------------------------------------------------------------------------------------------------------------------|-----------------------------------------------------------------------------------------------------------------------------------------------------------------------------------------------------------------------------------------------------------------------------------------------------------------------------------------|-------------------------------------------------------------------------------------------------------------------------------------------------------------------------------------------------------------------------------------------------------------------------------------------------------------------------------------------------------------------------------|--------------------------------------------------------------------------------------------------------------------------------------------------------------------------------------------------------------------------------------------------------------------------------------------------------------------------------------------------------------------------------------------------------------------------------------------------------------------------------------------------------------------|-----------------------------------------------------------------------------------------------------------------------------------------------------------------------------------------------------------------------------------------------------------------------------------------------------------------------------------------------------------------------------------------------------------------------------------------------------------------------------------------------------------------------------------------------------------------------------------------------------------------|----------------------------------------------------------------------------------------------------------------------------------------------------------------------------------------------------------------------------------------------------------------------------------------------------------------------------------------------------------------------------------------------------------------------------------------------------------------------------------------------------------------------------------------------------------------------------------------------------------------------------------|--|
|       |                                                                                        |                                                                                                                                                       | YTD CH                                                                                                                                                                                                                     | ANGE                                                                                                                                                                                                                                                                                                                                    | CYCLICAL                                                                                                                                                                                                                                                                                                                                                                      | CHANGE                                                                                                                                                                                                                                                                                                                                                                                                                                                                                                             | KATE SEI                                                                                                                                                                                                                                                                                                                                                                                                                                                                                                                                                                                                        | NSTITVITY                                                                                                                                                                                                                                                                                                                                                                                                                                                                                                                                                                                                                        |  |
| Peak  | Dec                                                                                    | Current                                                                                                                                               | Current                                                                                                                                                                                                                    | Pricing                                                                                                                                                                                                                                                                                                                                 | Current                                                                                                                                                                                                                                                                                                                                                                       | Pricing                                                                                                                                                                                                                                                                                                                                                                                                                                                                                                            | Chg in                                                                                                                                                                                                                                                                                                                                                                                                                                                                                                                                                                                                          | Rate                                                                                                                                                                                                                                                                                                                                                                                                                                                                                                                                                                                                                             |  |
| 2019  | 2020                                                                                   | Avg Rate                                                                                                                                              | Rate                                                                                                                                                                                                                       | Spread                                                                                                                                                                                                                                                                                                                                  | Rate                                                                                                                                                                                                                                                                                                                                                                          | Spread                                                                                                                                                                                                                                                                                                                                                                                                                                                                                                             | Benchmk                                                                                                                                                                                                                                                                                                                                                                                                                                                                                                                                                                                                         | Sensitivity                                                                                                                                                                                                                                                                                                                                                                                                                                                                                                                                                                                                                      |  |
|       |                                                                                        |                                                                                                                                                       |                                                                                                                                                                                                                            |                                                                                                                                                                                                                                                                                                                                         |                                                                                                                                                                                                                                                                                                                                                                               |                                                                                                                                                                                                                                                                                                                                                                                                                                                                                                                    |                                                                                                                                                                                                                                                                                                                                                                                                                                                                                                                                                                                                                 |                                                                                                                                                                                                                                                                                                                                                                                                                                                                                                                                                                                                                                  |  |
| 3.66% | 2.98%                                                                                  | 2.74%                                                                                                                                                 | -0.24%                                                                                                                                                                                                                     | -0.36%                                                                                                                                                                                                                                                                                                                                  | -0.92%                                                                                                                                                                                                                                                                                                                                                                        | 1.70%                                                                                                                                                                                                                                                                                                                                                                                                                                                                                                              | -2.62%                                                                                                                                                                                                                                                                                                                                                                                                                                                                                                                                                                                                          | 35%                                                                                                                                                                                                                                                                                                                                                                                                                                                                                                                                                                                                                              |  |
| 3.78% | 3.08%                                                                                  | 2.84%                                                                                                                                                 | -0.24%                                                                                                                                                                                                                     | -0.53%                                                                                                                                                                                                                                                                                                                                  | -0.94%                                                                                                                                                                                                                                                                                                                                                                        | 1.53%                                                                                                                                                                                                                                                                                                                                                                                                                                                                                                              | -2.47%                                                                                                                                                                                                                                                                                                                                                                                                                                                                                                                                                                                                          | 38%                                                                                                                                                                                                                                                                                                                                                                                                                                                                                                                                                                                                                              |  |
| 4.58% | 2.84%                                                                                  | 2.75%                                                                                                                                                 | -0.09%                                                                                                                                                                                                                     | -0.65%                                                                                                                                                                                                                                                                                                                                  | -1.83%                                                                                                                                                                                                                                                                                                                                                                        | 0.03%                                                                                                                                                                                                                                                                                                                                                                                                                                                                                                              | -1.86%                                                                                                                                                                                                                                                                                                                                                                                                                                                                                                                                                                                                          | 98%                                                                                                                                                                                                                                                                                                                                                                                                                                                                                                                                                                                                                              |  |
| 5.06% | 3.17%                                                                                  | 3.24%                                                                                                                                                 | 0.07%                                                                                                                                                                                                                      | -0.45%                                                                                                                                                                                                                                                                                                                                  | -1.82%                                                                                                                                                                                                                                                                                                                                                                        | -0.12%                                                                                                                                                                                                                                                                                                                                                                                                                                                                                                             | -1.70%                                                                                                                                                                                                                                                                                                                                                                                                                                                                                                                                                                                                          | 107%                                                                                                                                                                                                                                                                                                                                                                                                                                                                                                                                                                                                                             |  |
|       |                                                                                        |                                                                                                                                                       |                                                                                                                                                                                                                            |                                                                                                                                                                                                                                                                                                                                         |                                                                                                                                                                                                                                                                                                                                                                               |                                                                                                                                                                                                                                                                                                                                                                                                                                                                                                                    |                                                                                                                                                                                                                                                                                                                                                                                                                                                                                                                                                                                                                 |                                                                                                                                                                                                                                                                                                                                                                                                                                                                                                                                                                                                                                  |  |
|       |                                                                                        |                                                                                                                                                       |                                                                                                                                                                                                                            |                                                                                                                                                                                                                                                                                                                                         |                                                                                                                                                                                                                                                                                                                                                                               |                                                                                                                                                                                                                                                                                                                                                                                                                                                                                                                    |                                                                                                                                                                                                                                                                                                                                                                                                                                                                                                                                                                                                                 |                                                                                                                                                                                                                                                                                                                                                                                                                                                                                                                                                                                                                                  |  |
| 0.14% | 0.38%                                                                                  | 0.41%                                                                                                                                                 | 0.03%                                                                                                                                                                                                                      | 0.04%                                                                                                                                                                                                                                                                                                                                   | 0.27%                                                                                                                                                                                                                                                                                                                                                                         | 2.62%                                                                                                                                                                                                                                                                                                                                                                                                                                                                                                              | -2.35%                                                                                                                                                                                                                                                                                                                                                                                                                                                                                                                                                                                                          | -11%                                                                                                                                                                                                                                                                                                                                                                                                                                                                                                                                                                                                                             |  |
| 0.19% | 0.15%                                                                                  | 0.18%                                                                                                                                                 | 0.03%                                                                                                                                                                                                                      | 0.04%                                                                                                                                                                                                                                                                                                                                   | -0.01%                                                                                                                                                                                                                                                                                                                                                                        | 2.34%                                                                                                                                                                                                                                                                                                                                                                                                                                                                                                              | -2.35%                                                                                                                                                                                                                                                                                                                                                                                                                                                                                                                                                                                                          | 0%                                                                                                                                                                                                                                                                                                                                                                                                                                                                                                                                                                                                                               |  |
| 0.65% | 0.27%                                                                                  | 0.22%                                                                                                                                                 | -0.05%                                                                                                                                                                                                                     | -0.04%                                                                                                                                                                                                                                                                                                                                  | -0.43%                                                                                                                                                                                                                                                                                                                                                                        | 1.92%                                                                                                                                                                                                                                                                                                                                                                                                                                                                                                              | -2.35%                                                                                                                                                                                                                                                                                                                                                                                                                                                                                                                                                                                                          | 18%                                                                                                                                                                                                                                                                                                                                                                                                                                                                                                                                                                                                                              |  |
|       |                                                                                        |                                                                                                                                                       |                                                                                                                                                                                                                            |                                                                                                                                                                                                                                                                                                                                         |                                                                                                                                                                                                                                                                                                                                                                               |                                                                                                                                                                                                                                                                                                                                                                                                                                                                                                                    |                                                                                                                                                                                                                                                                                                                                                                                                                                                                                                                                                                                                                 |                                                                                                                                                                                                                                                                                                                                                                                                                                                                                                                                                                                                                                  |  |
| 1.05% | 0.30%                                                                                  | 0.25%                                                                                                                                                 | -0.05%                                                                                                                                                                                                                     | -0.02%                                                                                                                                                                                                                                                                                                                                  | -0.80%                                                                                                                                                                                                                                                                                                                                                                        | 1.68%                                                                                                                                                                                                                                                                                                                                                                                                                                                                                                              | -2.48%                                                                                                                                                                                                                                                                                                                                                                                                                                                                                                                                                                                                          | 32%                                                                                                                                                                                                                                                                                                                                                                                                                                                                                                                                                                                                                              |  |
| 1.53% | 0.44%                                                                                  | 0.36%                                                                                                                                                 | -0.08%                                                                                                                                                                                                                     | -0.05%                                                                                                                                                                                                                                                                                                                                  | -1.17%                                                                                                                                                                                                                                                                                                                                                                        | 1.48%                                                                                                                                                                                                                                                                                                                                                                                                                                                                                                              | -2.65%                                                                                                                                                                                                                                                                                                                                                                                                                                                                                                                                                                                                          | 44%                                                                                                                                                                                                                                                                                                                                                                                                                                                                                                                                                                                                                              |  |
| 1.86% | 0.57%                                                                                  | 0.47%                                                                                                                                                 | -0.10%                                                                                                                                                                                                                     | -0.22%                                                                                                                                                                                                                                                                                                                                  | -1.39%                                                                                                                                                                                                                                                                                                                                                                        | 1.23%                                                                                                                                                                                                                                                                                                                                                                                                                                                                                                              | -2.62%                                                                                                                                                                                                                                                                                                                                                                                                                                                                                                                                                                                                          | 53%                                                                                                                                                                                                                                                                                                                                                                                                                                                                                                                                                                                                                              |  |
| 2.25% | 0.76%                                                                                  | 0.57%                                                                                                                                                 | -0.19%                                                                                                                                                                                                                     | -0.48%                                                                                                                                                                                                                                                                                                                                  | -1.68%                                                                                                                                                                                                                                                                                                                                                                        | 0.79%                                                                                                                                                                                                                                                                                                                                                                                                                                                                                                              | -2.47%                                                                                                                                                                                                                                                                                                                                                                                                                                                                                                                                                                                                          | 68%                                                                                                                                                                                                                                                                                                                                                                                                                                                                                                                                                                                                                              |  |
|       | 3.66%<br>3.78%<br>4.58%<br>5.06%<br>0.14%<br>0.19%<br>0.65%<br>1.05%<br>1.53%<br>1.86% | 2019 2020   3.66% 2.98%   3.78% 3.08%   4.58% 2.84%   5.06% 3.17%   0.14% 0.38%   0.19% 0.15%   0.65% 0.27%   1.05% 0.30%   1.53% 0.44%   1.86% 0.57% | 2019 2020 Avg Rate   3.66% 2.98% 2.74%   3.78% 3.08% 2.84%   4.58% 2.84% 2.75%   5.06% 3.17% 3.24%   0.14% 0.38% 0.41%   0.19% 0.15% 0.18%   0.65% 0.27% 0.22%   1.05% 0.30% 0.25%   1.53% 0.44% 0.36%   1.86% 0.57% 0.47% | Peak<br>2019 Dec<br>2020 Current<br>Avg Rate Current<br>Rate   3.66% 2.98% 2.74% -0.24%   3.78% 3.08% 2.84% -0.24%   4.58% 2.84% 2.75% -0.09%   5.06% 3.17% 3.24% 0.07%   0.14% 0.38% 0.41% 0.03%   0.19% 0.15% 0.18% 0.03%   0.65% 0.27% 0.22% -0.05%   1.05% 0.30% 0.25% -0.05%   1.53% 0.44% 0.36% -0.08%   1.86% 0.57% 0.47% -0.10% | 2019 2020 Avg Rate Rate Spread   3.66% 2.98% 2.74% -0.24% -0.36%   3.78% 3.08% 2.84% -0.24% -0.53%   4.58% 2.84% 2.75% -0.09% -0.65%   5.06% 3.17% 3.24% 0.07% -0.45%   0.14% 0.38% 0.41% 0.03% 0.04%   0.19% 0.15% 0.18% 0.03% 0.04%   0.65% 0.27% 0.22% -0.05% -0.04%   1.05% 0.30% 0.25% -0.05% -0.02%   1.53% 0.44% 0.36% -0.08% -0.05%   1.86% 0.57% 0.47% -0.10% -0.22% | Peak<br>2019 Dec<br>2020 Current<br>Avg Rate Current<br>Rate Pricing<br>Spread Current<br>Rate   3.66% 2.98% 2.74% -0.24% -0.36% -0.92%   3.78% 3.08% 2.84% -0.24% -0.53% -0.94%   4.58% 2.84% 2.75% -0.09% -0.65% -1.83%   5.06% 3.17% 3.24% 0.07% -0.45% -1.82%   0.14% 0.38% 0.41% 0.03% 0.04% 0.27%   0.19% 0.15% 0.18% 0.03% 0.04% -0.01%   0.65% 0.27% 0.22% -0.05% -0.04% -0.43%   1.05% 0.30% 0.25% -0.05% -0.02% -0.80%   1.53% 0.44% 0.36% -0.08% -0.05% -1.17%   1.86% 0.57% 0.47% -0.10% -0.22% -1.39% | Peak<br>2019 Dec<br>2020 Current<br>Avg Rate Current<br>Rate Pricing<br>Spread Current<br>Rate Pricing<br>Spread Current<br>Rate Pricing<br>Spread   3.66% 2.98% 2.74% -0.24% -0.36% -0.92% 1.70%   3.78% 3.08% 2.84% -0.24% -0.53% -0.94% 1.53%   4.58% 2.84% 2.75% -0.09% -0.65% -1.83% 0.03%   5.06% 3.17% 3.24% 0.07% -0.45% -1.82% -0.12%   0.14% 0.38% 0.41% 0.03% 0.04% 0.27% 2.62%   0.19% 0.15% 0.18% 0.03% 0.04% -0.01% 2.34%   0.65% 0.27% 0.22% -0.05% -0.04% -0.43% 1.92%   1.05% 0.30% 0.25% -0.05% -0.02% -0.80% 1.68%   1.53% 0.44% 0.36% -0.08% -0.05% -1.17% 1.48%   1.86% 0.57% 0.47% -0.10% | Peak<br>2019 Dec<br>2020 Current<br>Avg Rate Current<br>Rate Pricing<br>Spread Current<br>Rate Pricing<br>Spread Current<br>Rate Pricing<br>Spread Chg in<br>Benchmk   3.66% 2.98% 2.74% -0.24% -0.36% -0.92% 1.70% -2.62%   3.78% 3.08% 2.84% -0.24% -0.53% -0.94% 1.53% -2.47%   4.58% 2.84% 2.75% -0.09% -0.65% -1.83% 0.03% -1.86%   5.06% 3.17% 3.24% 0.07% -0.45% -1.82% -0.12% -1.70%   0.14% 0.38% 0.41% 0.03% 0.04% 0.27% 2.62% -2.35%   0.19% 0.15% 0.18% 0.03% 0.04% -0.01% 2.34% -2.35%   0.65% 0.27% 0.22% -0.05% -0.04% -0.43% 1.92% -2.35%   1.05% 0.30% 0.25% -0.05% -0.02% -0.80% 1.68% -2.48%   1.53% 0.44% 0. |  |