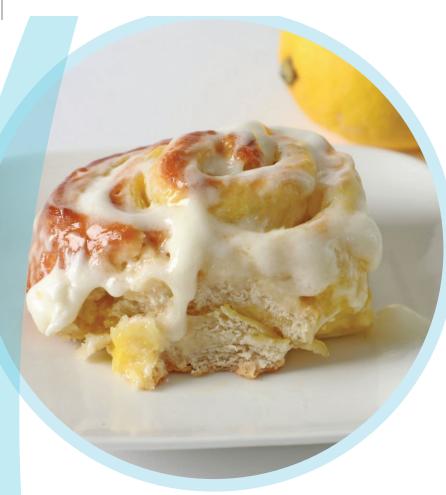

#### 3098 CINNAROLL® GOURMET LEMON ROLLS \$24

Rollitos De Limón

These lemon rolls are delightful. Each bite delivers a vibrant burst of tangy lemon flavor complemented by a rich, creamy REAL Kraft Philadelphia® brand cream cheese icing. Thaw & Serve - 9 Rolls, 22.2 oz. @