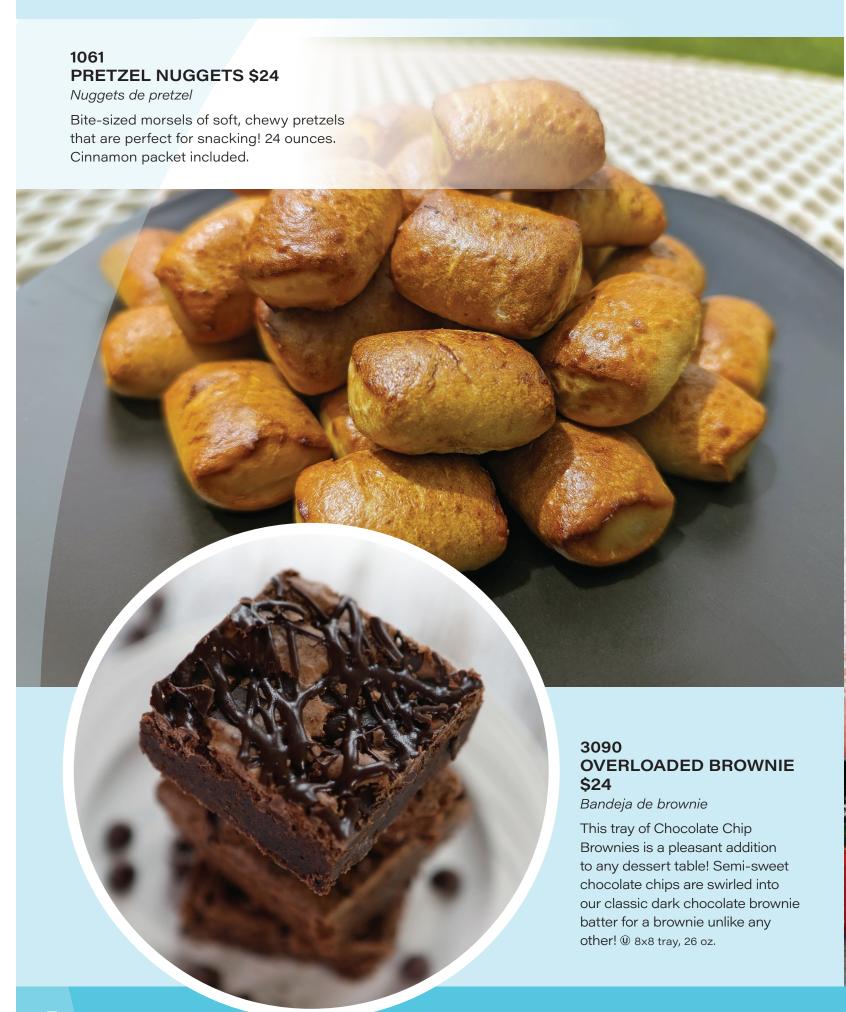

### 3088 CINNAROLL® GOURMET CINNAMON TWISTS \$26

Giros de canela

Fully baked artisanal cinnamon twists, featuring rich brown sugar and cinnamon. These delightful treats are lightly finished with a sweet glaze. Thaw & Serve – 10 Twists/box, 19.75 oz. ®