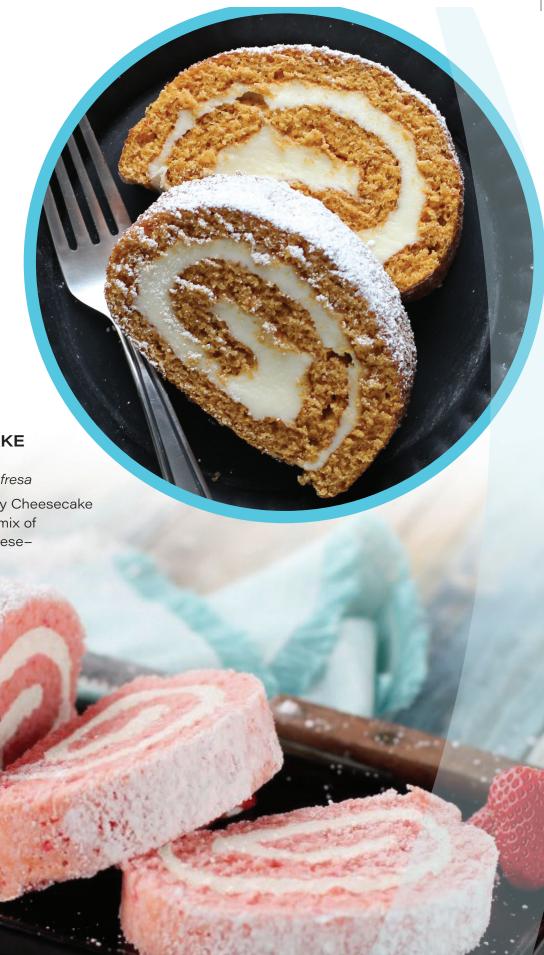

#### 1016 CARROT CAKE CAKE ROLL \$24

Pastel de zanahoria enrollado

This delicious Carrot Cake
Cake Roll is everything you
love about classic carrot cake
and decadent cream cheese filling
bundled up together in
one beautiful roll. 19.5 oz. roll

#### 1015 STRAWBERRY CHEESECAKE CAKE ROLL \$24

Rollo de pastel de tarta de queso y fresa

This delicate, refreshing Strawberry Cheesecake Cake Roll is filled with the perfect mix of strawberries and sweet cream cheese—a showstopper for any gathering!