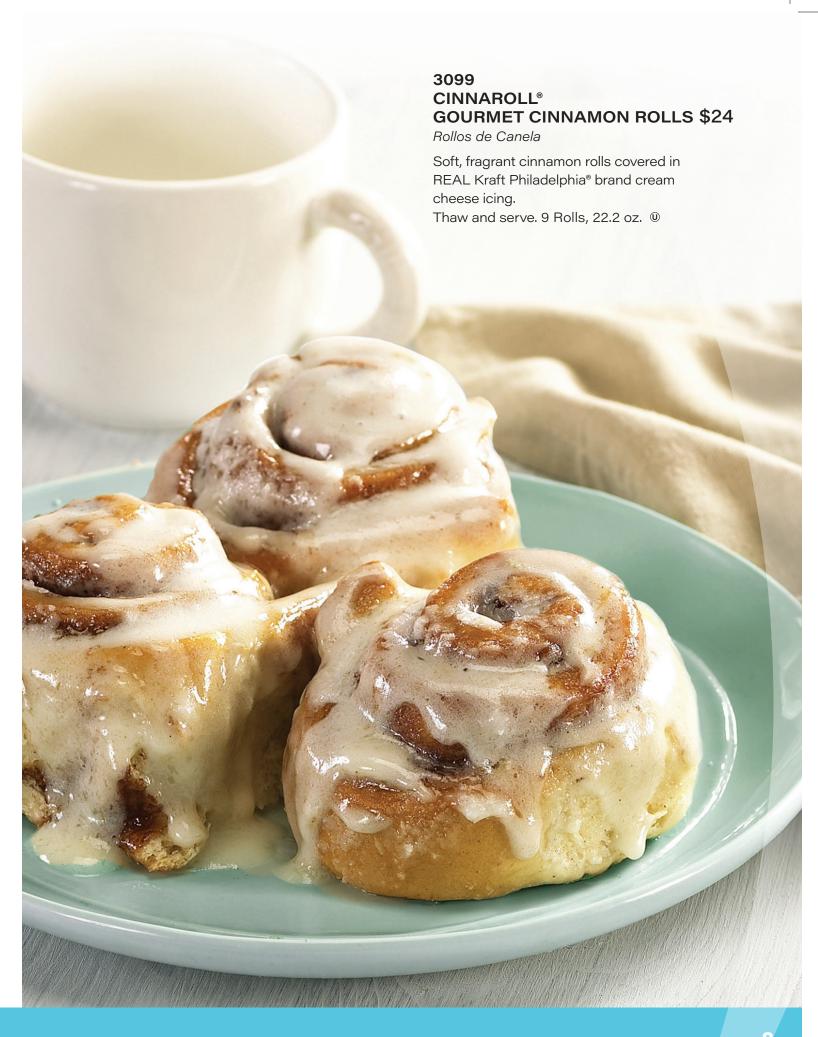

EESECAKE CAKE ROLL \$24

Rollo de pastel de tarta de queso y fresa

This delicate, refreshing Strawberry Cheesecake Cake Roll is filled with the perfect mix of strawberries and sweet cream cheese—a showstopper for any gathering!





## CINNAROLL.

CBL BAKERIES LTD.

#### 3098 CINNAROLL® GOURMET LEMON ROLLS \$24

Rollitos De Limón

These lemon rolls are delightful. Each bite delivers a vibrant burst of tangy lemon flavor complemented by a rich, creamy REAL Kraft Philadelphia® brand cream cheese icing. Thaw & Serve - 9 Rolls, 22.2 oz. @

### 3088 CINNAROLL® GOURMET CINNAMON TWISTS \$26

Giros de canela

Fully baked artisanal cinnamon twists, featuring rich brown sugar and cinnamon. These delightful treats are lightly finished with a sweet glaze. Thaw & Serve – 10 Twists/box, 19.75 oz. ®





<mark>and</mark>8



#### 3040 **ORIGINAL CHEESECAKE \$32**

Tarta de queso original

An ultra creamy New York Style cheesecake made with real cream cheese, baked in a graham cracker crust flavored with cinnamon and honey. Thaw and serve. 🔍

Zero Trans Fat. 8", 30 oz. cake, topping not included

#### 3070 **VARIETY SAMPLER CHEESECAKE \$32**

Muestrario de pastel de queso

Four of our most loved flavors: New York Style, Strawberry Swirl, Turtle, Cookies & Cream. Thaw and serve. 0.







#### 4001

#### The Cheesecake Factory STRAWBERRY TOPPED WEDGE CHEESECAKE \$36

Fresa rematada

Our original recipe, rich, creamy and lightly baked in a graham cracker crust and topped with a delicious strawberry preserve and whipped cream. @<sub>6</sub> 13.75 oz.

#### 4000

# The Cheesecake Factory WHIT