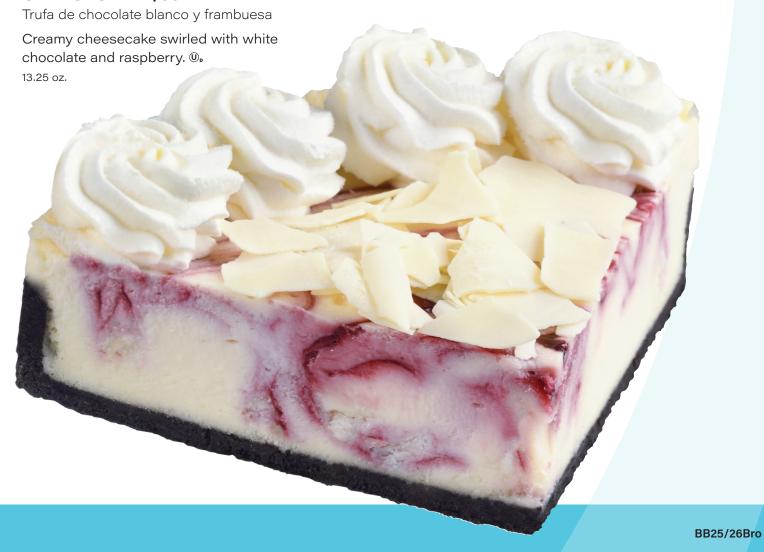

# The Cheesecake Factory WHITE CHOCOLATE RASPBERRY TRUFFLE WEDGE CHEESECAKE \$38