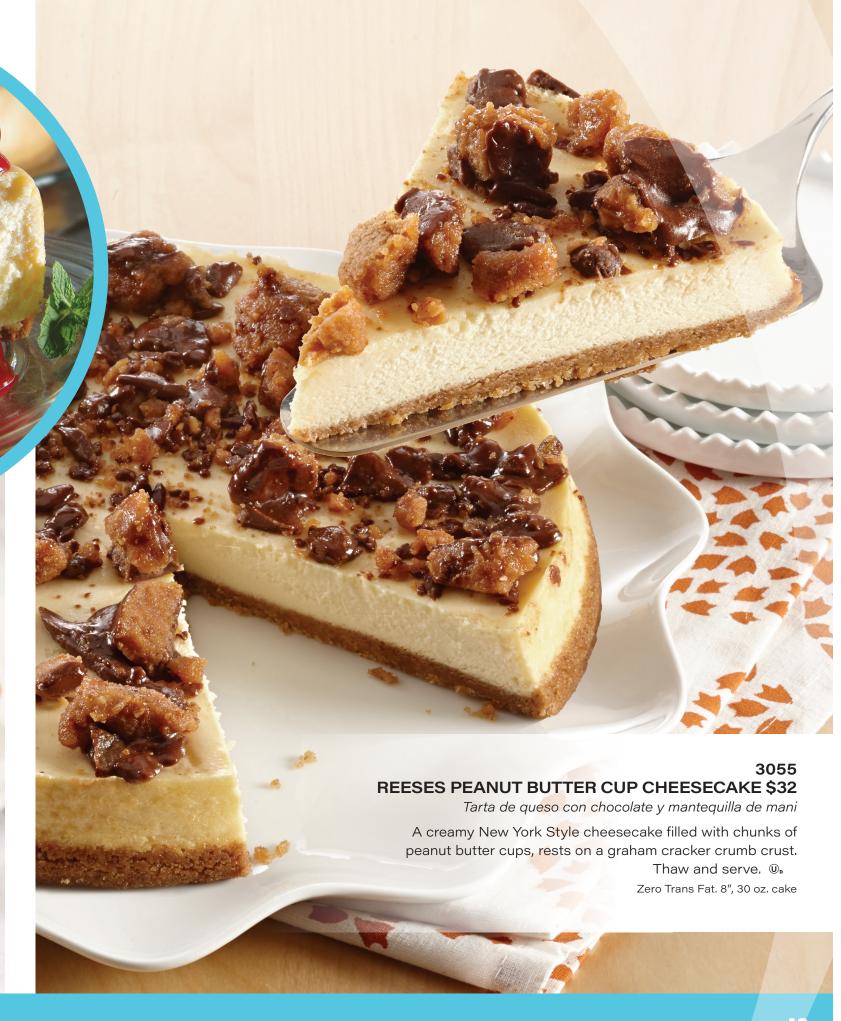

#### 3040 **ORIGINAL CHEESECAKE \$32**

Tarta de queso original

An ultra creamy New York Style cheesecake made with real cream cheese, baked in a graham cracker crust flavored with cinnamon and honey. Thaw and serve. 🔍

Zero Trans Fat. 8", 30 oz. cake, topping not included