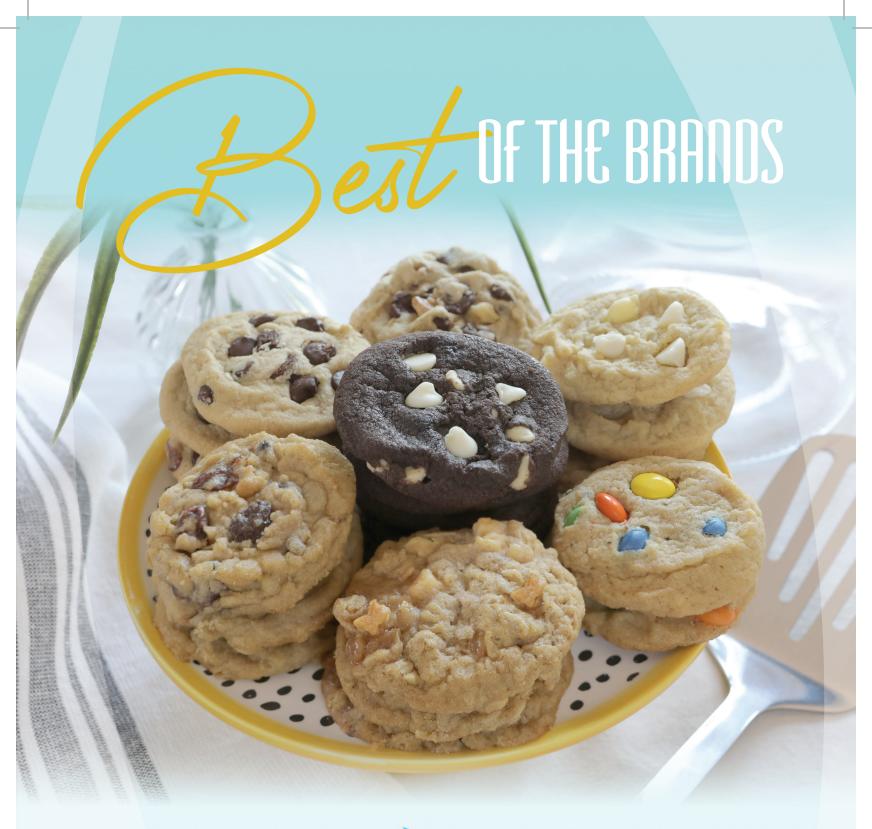

#### 2006 Mrs. Fields DOUBLE CHOCOLATE WITH WHITE CHUNK \$24

Galleta doble chocolate con trozos blanco de chocolate

The perfect combination of white chocolate richness in a chocolate cookie. @

2 lb box with 32 pucks

### 2005 Mrs. Fields RAINBOW \$24

Galleta de Arco Iris "pedacitos de dulce chocolate"

A kaleidoscope of chocolate fun. 0.

2 lb box with 32 pucks

2001 **David's Cookies CHOCOLATE CHUNK \$24** 

Galleta con chispas de chocolate

So much flavor—you'll need more milk. 0

2 lb box with 32 pucks

2 lb box with 32 pucks

Galletas con chocolate blanco de nuez de macadamia

MAC-A-DAMI-YUM! The subtle flavor of roasted macadamia nuts and melty white chocolate goodness. U. 2 lb box with 32 pucks

#### 2004 **David's Cookies SNICKERDOODLE \$24**

Galleta de Azucar con Canela

Delightful cinnamon sugar simplicity. ⊕ 2 lb box with 32 pucks

2028 Mrs. Fields **RED VELVET \$24** 

Galleta de terciopelo rojo

Decadent red velvet dough topped with rich chocolate. 0. 2 lb box with 32

pucks