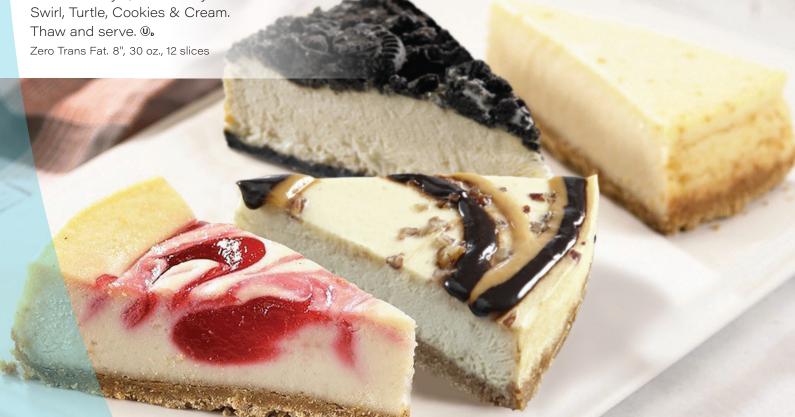

#### 3070 **VARIETY SAMPLER CHEESECAKE \$32**

Muestrario de pastel de queso

Four of our most loved flavors: New York Style, Strawberry Swirl, Turtle, Cookies & Cream. Thaw and serve. 0.