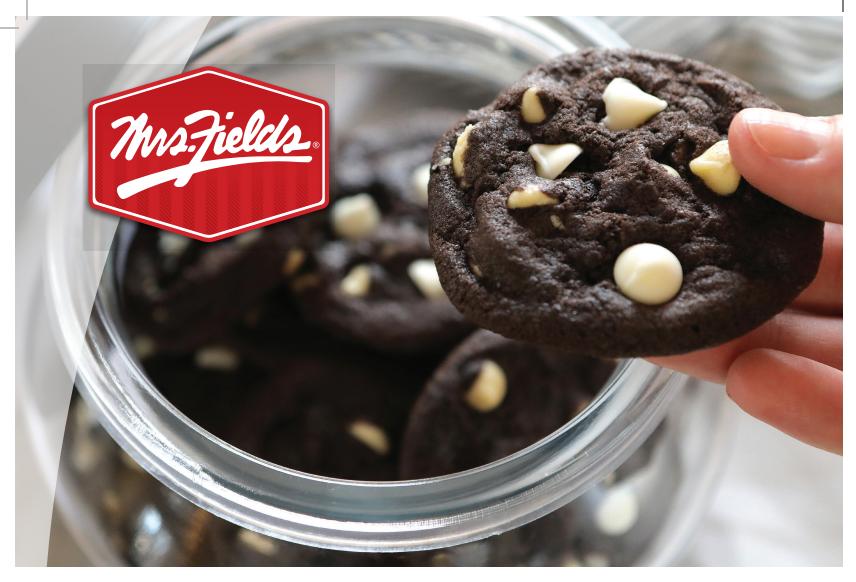

#### 2006 Mrs. Fields DOUBLE CHOCOLATE WITH WHITE CHUNK \$24

Galleta doble chocolate con trozos blanco de chocolate

The perfect combination of white chocolate richness in a chocolate cookie. @

2 lb box with 32 pucks