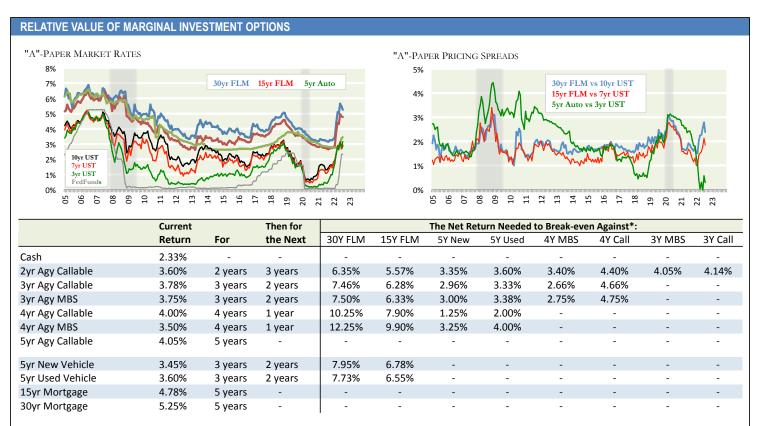

|                                                                | 3.4%                 |            |        |        |       |         |       |        |       |       | •                           |
| , and the second |                                                                | 4.6%<br>4.9%         |            |        |        |       |         |       |        |       |       | ,                           |





**Business & Industry Consulting** 

Market Analysis

Strategic Solutions

inancial Investments

Risk Management

Regulatory Expert

### STRATEGIC ASSESSMENT OF RELATIVE VALUE INVESTMENT AND FUNDING OPTIONS



<sup>\*</sup> Best relative value noted by probabilities of achieving "break-even" returns

## **RELATIVE VALUE OF MARGINAL FUNDING OPTIONS**

|                     | Current |         | Then for | The Net Cos | st Needed to | Break-even | Against*: |
|---------------------|---------|---------|----------|-------------|--------------|------------|-----------|
|                     | Cost    | For     | the Next | 3Y CD       | 3Y FHLB      | 2Y CD      | 2Y FHLB   |
| Share Draft         | 0.09%   | 1 year  | 2 years  | 1.61%       | 4.73%        | 1.83%      | 6.43%     |
| Regular Savings     | 0.10%   | 1 year  | 2 years  | 1.60%       | 4.72%        | 1.82%      | 6.42%     |
| Money Market        | 0.22%   | 1 year  | 2 years  | 1.54%       | 4.66%        | 1.70%      | 6.30%     |
|