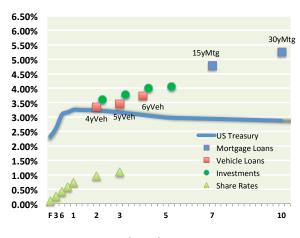

| S <sub>I</sub> | oreads Over(Under | ) US Treasury |        |
|----------------|-------------------|---------------|--------|
| 4Y Vehicle     | 0.12%             | Reg Svgs      | -2.23% |
| 5Y Vehicle     | 0.29%             | 1Y CD         | -2.51% |
| 15Y Mortgage   | 1.84%             | 2Y CD         | -2.27% |
| 30Y Mortgage   | 2.38%             | 3Y CD         | -2.06% |