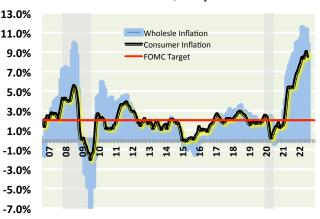

## **INFLATION PROFILE**

WHOLESALE versus CONSUMER INFLATION, Monthly Year-over-Year

**Brian Turner** 

President & Chief Economist

bturner@Meridian-ally.com

972.740.9531

www.Meridian-ally.com

Business & Industry Consulting

| Key Economic Indicators for Banks, 1 | Thrifts & Cred | it Unions- |       |
|--------------------------------------|----------------|------------|-------|
|                                      | LATEST         | CURRENT    | PREV  |
| GDP QoQ                              | Q2-Final       | -0.9%      | -1.6% |
| GDP - YTD Annl                       | Q2-Final       | -1.3%      | -1.6% |
| Consumer Spending QoQ                | Q2-Final       | 1.0%       | 1.8%  |
| Consumer Spending YTD Annl           | Q2-Final       | 1.4%       | 1.8%  |
| Unemployment Rate Mo                 | July           | 3.5%       | 3.6%  |
| Chg in Non-farm Jobs Mo (000s)       | July           | 528        | 372   |
| Chg in Private Payrolls Mo (000s)    | July           | 471        | 381   |
| Wholesale Inflation YoY              | July           | 9.8%       | 10.8% |
| Consumer Inflation YoY               | July           | 8.5%       | 11.3% |
| Core Inflation YoY                   | July           | 5.9%       | 5.8%  |
| Consumer Credit Annual               | June           | 10.5%      | 6.3%  |
| Retail Sales YoY                     | June           | 10.3%      | 10.6% |
| Vehicle Sales Annl (Mil)             | July           | 13.8       | 13.5  |
| Home Sales Anni (Mil)                | June           | 5.816      | 6.001 |
| Home Prices YoY                      | May            | 20.5%      | 20.4% |