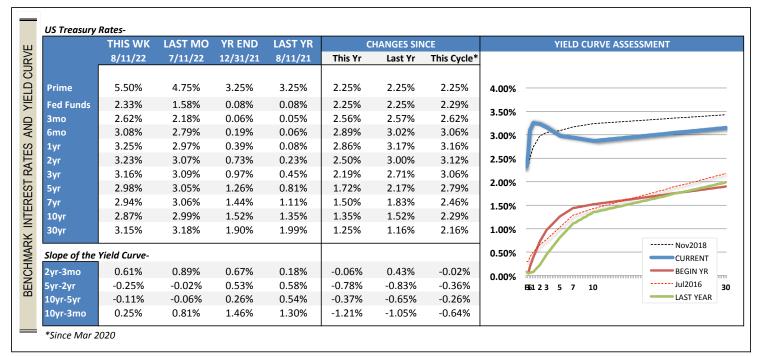

|              | THIS WK | YR END   | PCT CF | IANGES |
|--------------|---------|----------|--------|--------|
|              | 8/11/22 | 12/31/21 | YTD    | 12Mos  |
| DJIA         | 33,337  | 36,338   | -8.3%  | -3.6%  |
| S&P 500      | 4,207   | 4,766    | -11.7% | -3.3%  |
| NASDAQ       | 12,779  | 15,645   | -18.3% | -12.3% |
| Crude Oil    | 94.34   | 75.21    | 25.4%  | 34.5%  |
| Avg Gasoline | 3.94    | 3.28     | 20.1%  | 24.1%  |
| Gold         | 1,807   | 1,829    | -1.2%  | 1.2%   |

### AVERAGE CREDIT UNION RATES AND RATE SENSITIVITIES

|             | THIS WK | CHANGE | IN MARKET RA | TES SINCE | Rate Sensit | tivities Since: |
|-------------|---------|--------|--------------|-----------|-------------|-----------------|
|             | 8/11/22 | YTD    | Nov18 High   | 2021 Low  | YTD         | 2021Low         |
| Classic CC  | 11.41%  | 0.43%  | -0.28%       | 0.60%     | 19%         | 27%             |
| Platinum CC | 10.12%  | 0.82%  | -0.15%       | 1.02%     | 36%         | 45%             |
| 48mo Veh    | 3.35%   | 0.67%  | -0.31%       | 0.67%     | 27%         | 21%             |
| 60mo Veh    | 3.45%   | 0.67%  | -0.32%       | 0.67%     | 31%         | 22%             |
| 72mo Veh    | 3.73%   | 0.64%  | -0.39%       | 0.64%     | 33%         | 22%             |
| HE LOC      | 4.87%   | 1.11%  | -0.69%       | 1.11%     | 49%         | 49%             |
| 10yr HE     | 5.25%   | 0.65%  | -0.27%       | 0.65%     | 38%         | 23%             |
| 15yr FRM    | 4.78%   | 2.04%  | 0.20%        | 2.12%     | 132%        | 86%             |
| 30yr FRM    | 5.25%   | 1.99%  | 0.19%        | 2.10%     | 147%        | 92%             |
| Sh Drafts   | 0.09%   | 0.04%  | -0.05%       | 0.04%     | 2%          | 2%              |
| Reg Svgs    | 0.10%   | 0.01%  | -0.09%       | 0.01%     | 0%          | 0%              |
| MMkt-10k    | 0.22%   | 0.07%  | -0.26%       | 0.07%     | 3%          | 3%              |
| MMkt-50k    | 0.30%   | 0.08%  | -0.35%       | 0.08%     | 4%          | 3%              |
| 6mo CD      | 0.48%   | 0.24%  | -0.55%       | 0.24%     | 8%          | 8%              |
| 1yr CD      | 0.74%   | 0.39%  | -0.77%       | 0.39%     | 14%         | 12%             |
| 2yr CD      | 0.96%   | 0.49%  | -0.89%       | 0.50%     | 20%         | 16%             |
| 3yr CD      | 1.10%   | 0.53%  | -0.96%       | 0.53%     | 24%         | 17%             |

| S <sub>I</sub> | oreads Over(Under | ) US Treasury |        |
|----------------|-------------------|---------------|--------|
| 4Y Vehicle     | 0.12%             | Reg Svgs      | -2.23% |
| 5Y Vehicle     | 0.29%             | 1Y CD         | -2.51% |
| 15Y Mortgage   | 1.84%             | 2Y CD         | -2.27% |
| 30Y Mortgage   | 2.38%             | 3Y CD         | -2.06% |