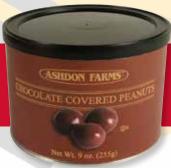

6851 - Milk Chocolate Covered Peanuts Freshly roasted and lightly salted peanuts double-dipped in silky smooth chocolate. Pull-top can with resealable lid. 9 ounces. \$13

6852 - Milk Chocolate Covered Raisins Juicy, sweet raisins covered with a layer of creamy milk chocolate. Pull-top can with resealable lid. 10 ounces. \$14