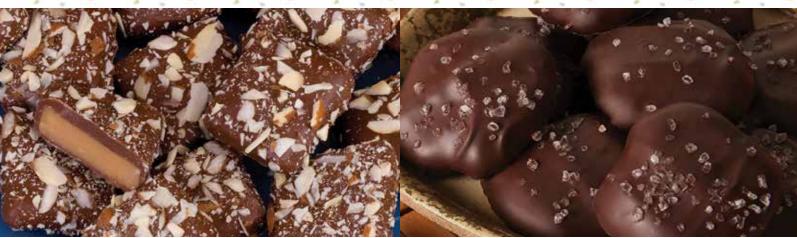

# 6003 - English Butter Toffee

Crunchy toffee covered in milk chocolate and almond slivers. 6-ounce box. **\$15** 

#### 6008 - Dark Chocolate Sea Salt Caramels

Chewy caramel surrounded by rich, dark chocolate and sea salt. 6-ounce box. **\$12** 