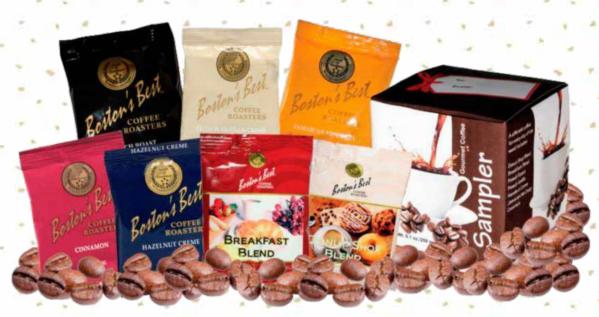

# 7110 - Coffee Sampler A flavor for every day!

Perfect for coffee lovers!
Each box contains one each of 7 flavors: Breakfast Blend, Donut Shop Blend, French Roast, French Vanilla, Hazelnut Creme, Jamaican Me Crazy, Cinnamon.
Each packet makes one 10-12 cup pot. **\$18**