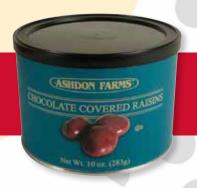

6851 - Milk Chocolate Covered Peanuts Freshly roasted and lightly salted peanuts double-dipped in silky smooth chocolate. Pull-top can with resealable lid. 9 ounces. \$13

6852 - Milk Chocolate Covered Raisins Juicy, sweet raisins covered with a layer of creamy milk chocolate. Pull-top can with resealable lid. 10 ounces. \$14