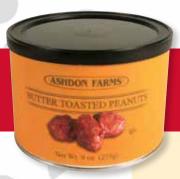

**6853 - Butter Toasted Peanuts** Crunchy, toasted peanuts have a buttery taste that keeps you coming back for more. Pull-top can with resealable lid. 9 ounces. \$13