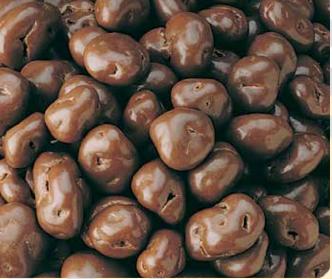

6851 - Milk Chocolate Covered Peanuts Freshly roasted and lightly salted peanuts double-dipped in silky smooth chocolate. Pull-top can with resealable lid. 9 ounces. \$13

6852 - Milk Chocolate Covered Raisins Juicy, sweet raisins covered with a layer of creamy milk chocolate. Pull-top can with resealable lid. 10 ounces. \$14