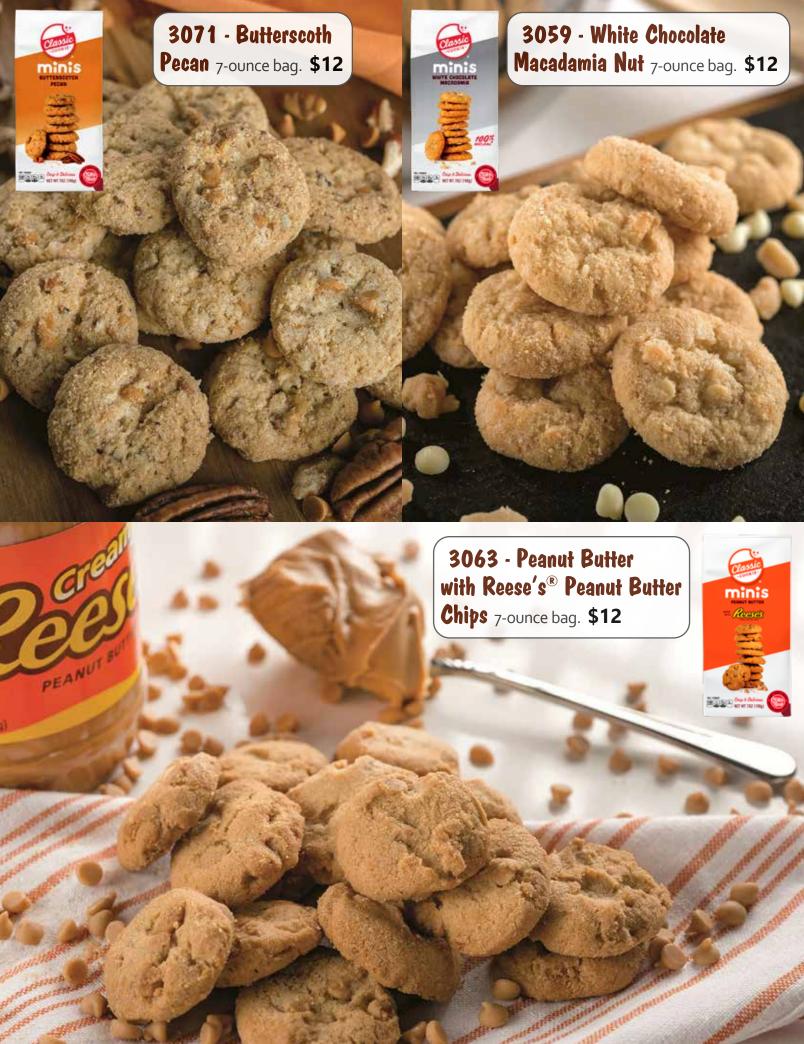

* 

#### 6013 - Frog Fudgies

Whimsically sculpted frogs are filled with cool mint fudge. 6-ounce box. **\$12** 













6850 - Cranberry Nut Mix A blend of cranberries, raisins, peanuts, cashew halves, banana chips, almonds, and walnuts. Pull-top can with resealable lid. 7 ounces. \$13

6851 - Milk Chocolate Covered Peanuts Freshly roasted and lightly salted peanuts double-dipped in silky smooth chocolate. Pull-top can with resealable lid. 9 ounces. \$13





6852 - Milk Chocolate Covered Raisins Juicy, sweet raisins covered with a layer of creamy milk chocolate. Pull-top can with resealable lid. 10 ounces. \$14



**6853 - Butter Toasted Peanuts** Crunchy, toasted peanuts have a buttery taste that keeps you coming back for more. Pull-top can with resealable lid. 9 ounces. \$13











### 642 - Assorted Fruit Gummi Bears

Fan favorite flavors: Cherry, Pink Grapefruit, Watermelon, Strawberry, Orange, Blue Raspberry, Lime, Grape, Green Apple, Mango, Lemon, and Pineapple. 5 lb. bag. **\$22** 

# 643 - Assorted Sour Fruit Gummi Worms

Sour throughout to wake up your taste buds! Flavors include: Cherry, Green Apple, Lemon, Pineapple, and Orange. 4.5 lb. bag. **\$22** 



# 7110 - Coffee Sampler A flavor for every day!

Perfect for coffee lovers!
Each box contains one each of 7 flavors: Breakfast Blend, Donut Shop Blend, French Roast, French Vanilla, Hazelnut Creme, Jamaican Me Crazy, Cinnamon.
Each packet makes one 10-12 cup pot. **\$18**