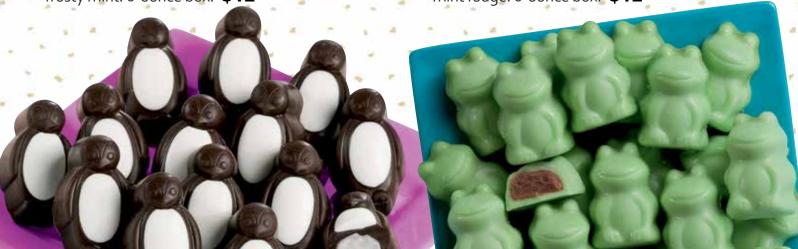

#### 6006 - Mint Penguins

Dark chocolate penguins filled with frosty mint. 6-ounce box. **\$12** 

#### 6013 - Frog Fudgies

Whimsically sculpted frogs are filled with cool mint fudge. 6-ounce box. **\$12** 

6850 - Cranberry Nut Mix A blend of cranberries, raisins, peanuts, cashew halves, banana chips, almonds, and walnuts. Pull-top can with resealable lid. 7 ounces. \$13