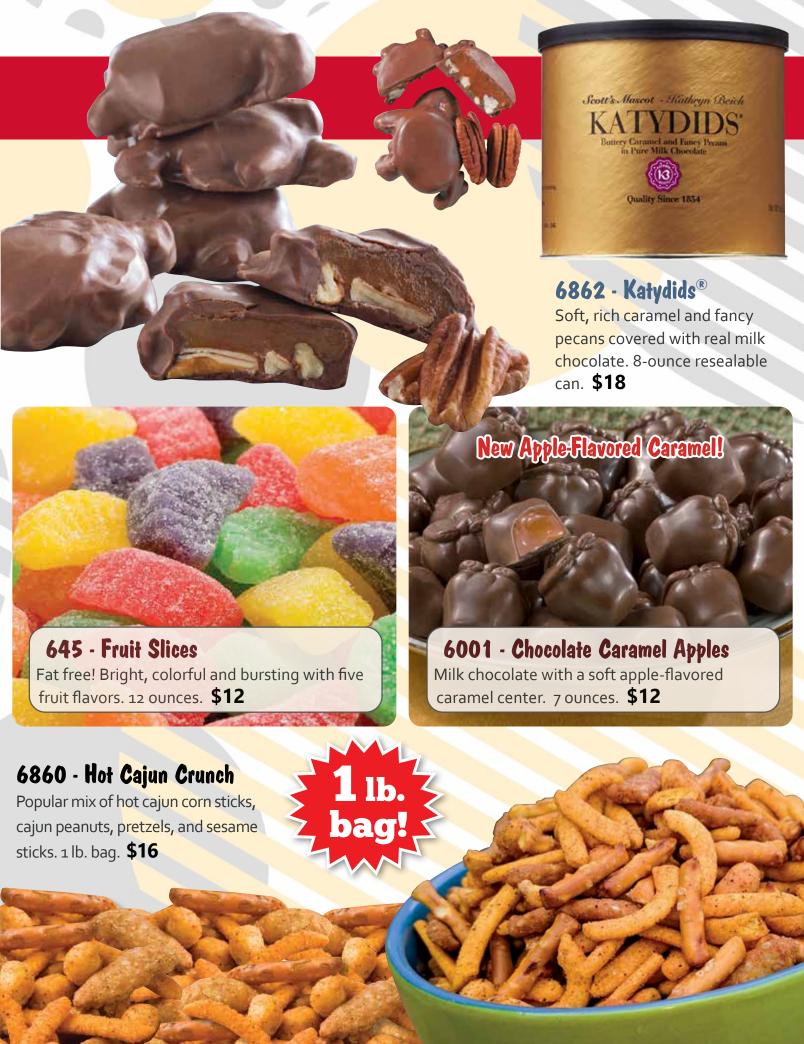

$12** 

#### 6013 - Frog Fudgies

Whimsically sculpted frogs are filled with cool mint fudge. 6-ounce box. **\$12** 













6850 - Cranberry Nut Mix A blend of cranberries, raisins, peanuts, cashew halves, banana chips, almonds, and walnuts. Pull-top can with resealable lid. 7 ounces. \$13

6851 - Milk Chocolate Covered Peanuts Freshly roasted and lightly salted peanuts double-dipped in silky smooth chocolate. Pull-top can with resealable lid. 9 ounces. \$13





6852 - Milk Chocolate Covered Raisins Juicy, sweet raisins covered with a layer of creamy milk chocolate. Pull-top can with resealable lid. 10 ounces. \$14



**6853 - Butter Toasted Peanuts** Crunchy, toasted peanuts have a buttery taste that keeps you coming back for more. Pull-top can with resealable lid. 9 ounces. \$13











### 642 - Assorted Fruit Gummi Bears

Fan favorite flavors: Cherry, Pink Grapefruit, Watermelon, Strawberry, Orange, Blue Raspberry, Lime, Grape, Green Apple, Mango, Lemon, and Pineapple. 5 lb. bag. **\$22** 

# 643 - Assorted Sour Fruit Gummi Worms

Sour throughout to wake up your taste buds! Flavors include: Cherry, Green Apple, Lemon, Pineapple, and Orange. 4.5 lb. bag. **\$22** 



# 7110 - Coffee Sampler A flavor for every day!

Perfect for coffee lovers!
Each box contains one each of 7 flavors: Breakfast Blend, Donut Shop Blend, French Roast, French Vanilla, Hazelnut Creme, Jamaican Me Crazy, Cinnamon.
Each packet makes one 10-12 cup pot. **\$18**