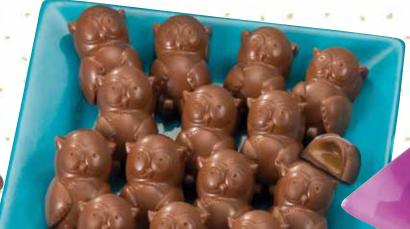

#### 6002 - Peanut Butter Bears

Milk chocolate and smooth, creamy peanut butter. 6-ounce box. **\$12** 