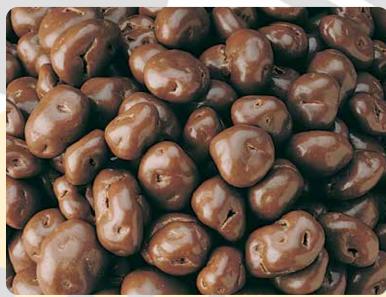

6851 - Milk Chocolate Covered Peanuts Freshly roasted and lightly salted peanuts double-dipped in silky smooth chocolate. Pull-top can with resealable lid. 9 ounces. \$13

6852 - Milk Chocolate Covered Raisins Juicy, sweet raisins covered with a layer of creamy milk chocolate. Pull-top can with resealable lid. 10 ounces. \$14