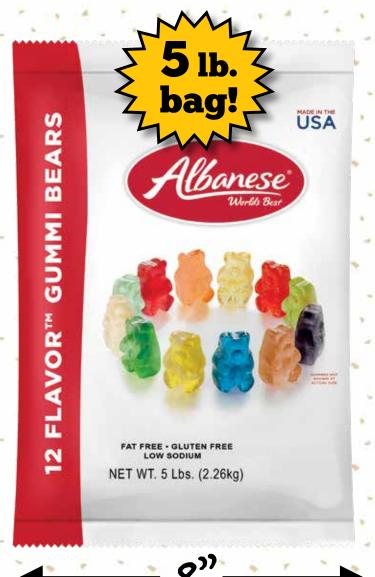

### 642 - Assorted Fruit Gummi Bears

Fan favorite flavors: Cherry, Pink Grapefruit, Watermelon, Strawberry, Orange, Blue Raspberry, Lime, Grape, Green Apple, Mango, Lemon, and Pineapple. 5 lb. bag. **\$22** 