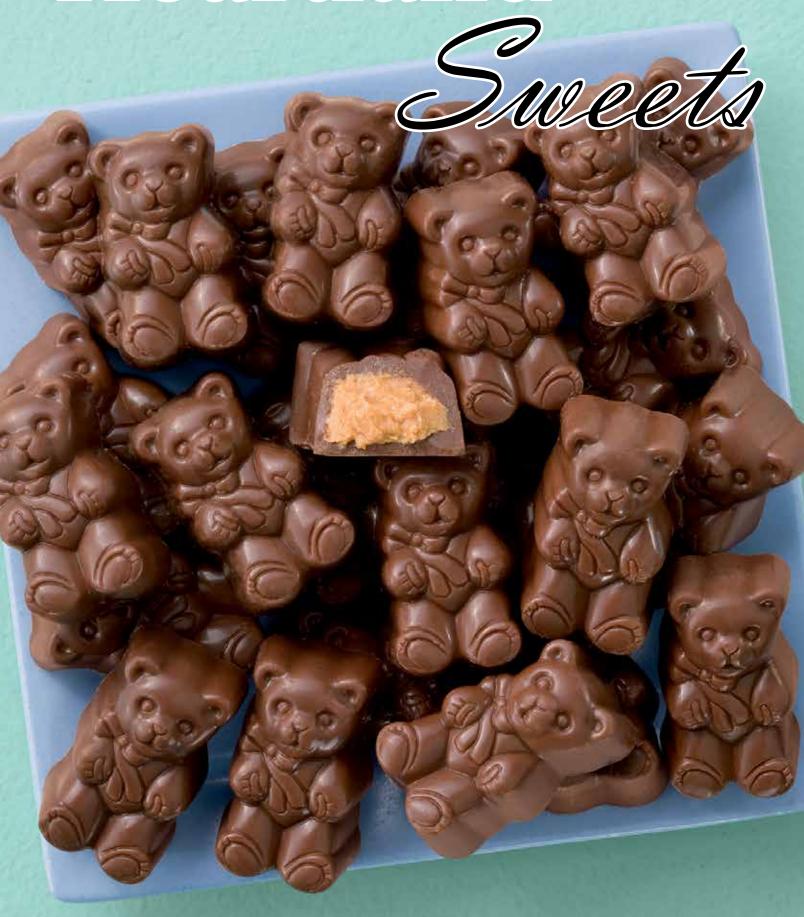

#### 6002 - Peanut Butter Bears

Milk chocolate and smooth, creamy peanut butter. 6-ounce box. **\$12** 