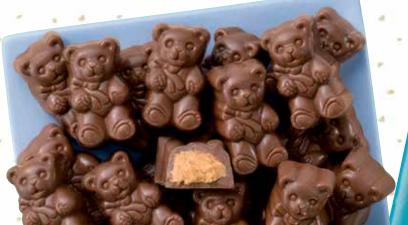

#### 6002 - Peanut Butter Bears

Milk chocolate and smooth, creamy peanut butter. 6-ounce box. **\$12** 