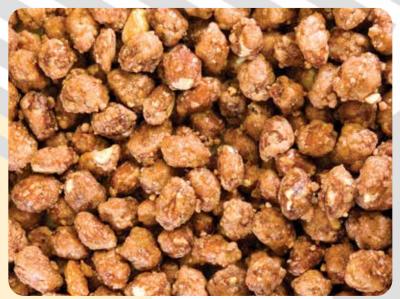

**6853 - Butter Toasted Peanuts** Crunchy, toasted peanuts have a buttery taste that keeps you coming back for more. Pull-top can with resealable lid. 9 ounces. \$13