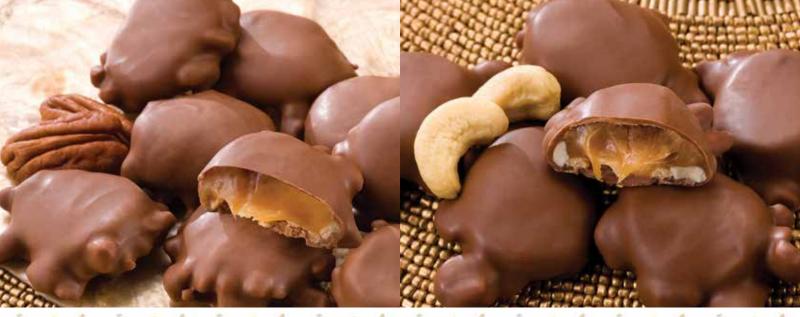

# Heartland

5105 - Pecanbacks®

Pecans covered with fresh caramel then drenched in creamy milk chocolate. 7-ounce box. **\$15** 

5101 - Cashewbacks™

Fresh cashew pieces covered in caramel and milk chocolate. 7-ounce box. **\$15** 