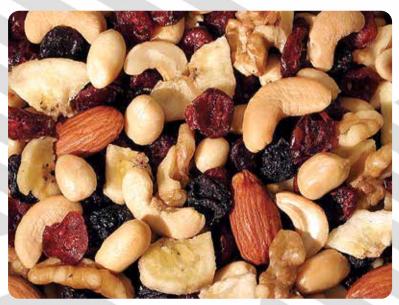

#### 6013 - Frog Fudgies

Whimsically sculpted frogs are filled with cool mint fudge. 6-ounce box. **\$12** 

6850 - Cranberry Nut Mix A blend of cranberries, raisins, peanuts, cashew halves, banana chips, almonds, and walnuts. Pull-top can with resealable lid. 7 ounces. \$13