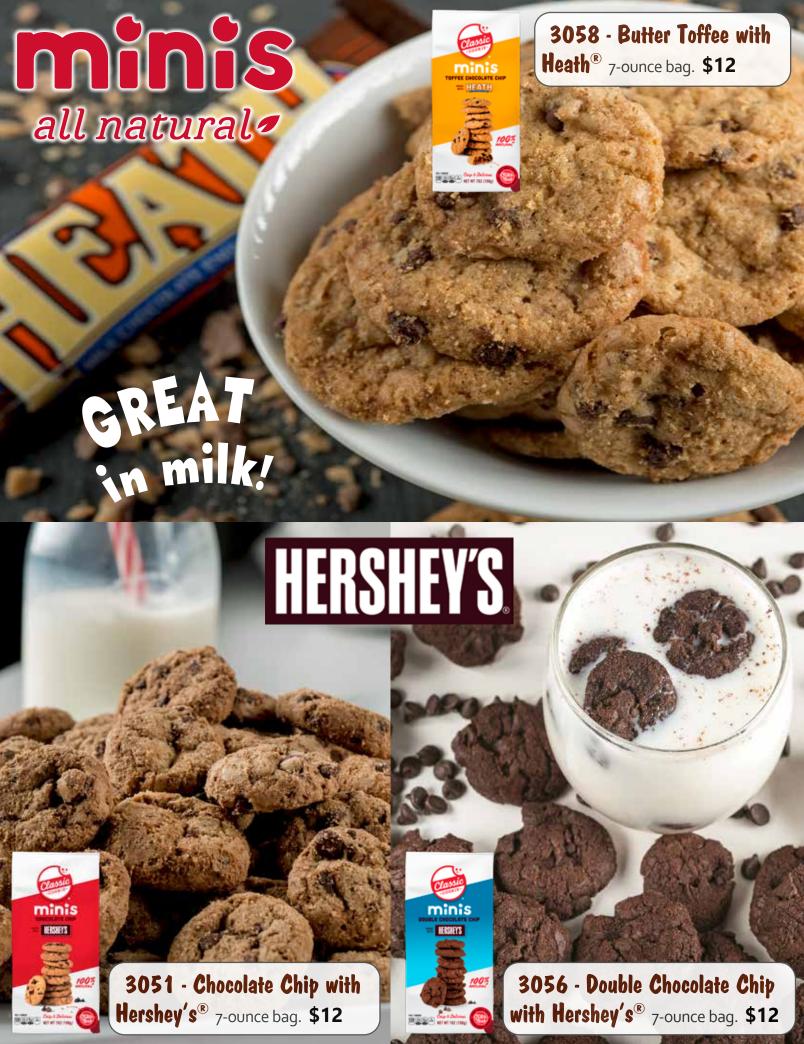

2** 

#### 6013 - Frog Fudgies

Whimsically sculpted frogs are filled with cool mint fudge. 6-ounce box. **\$12** 













6850 - Cranberry Nut Mix A blend of cranberries, raisins, peanuts, cashew halves, banana chips, almonds, and walnuts. Pull-top can with resealable lid. 7 ounces. \$13

6851 - Milk Chocolate Covered Peanuts Freshly roasted and lightly salted peanuts double-dipped in silky smooth chocolate. Pull-top can with resealable lid. 9 ounces. \$13





6852 - Milk Chocolate Covered Raisins Juicy, sweet raisins covered with a layer of creamy milk chocolate. Pull-top can with resealable lid. 10 ounces. \$14



**6853 - Butter Toasted Peanuts** Crunchy, toasted peanuts have a buttery taste that keeps you coming back for more. Pull-top can with resealable lid. 9 ounces. \$13











### 642 - Assorted Fruit Gummi Bears

Fan favorite flavors: Cherry, Pink Grapefruit, Watermelon, Strawberry, Orange, Blue Raspberry, Lime, Grape, Green Apple, Mango, Lemon, and Pineapple. 5 lb. bag. **\$22** 

# 643 - Assorted Sour Fruit Gummi Worms

Sour throughout to wake up your taste buds! Flavors include: Cherry, Green Apple, Lemon, Pineapple, and Orange. 4.5 lb. bag. **\$22** 



# 7110 - Coffee Sampler A flavor for every day!

Perfect for coffee lovers!
Each box contains one each of 7 flavors: Breakfast Blend, Donut Shop Blend, French Roast, French Vanilla, Hazelnut Creme, Jamaican Me Crazy, Cinnamon.
Each packet makes one 10-12 cup pot. **\$18**