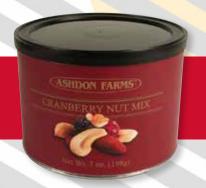

#### 6013 - Frog Fudgies

Whimsically sculpted frogs are filled with cool mint fudge. 6-ounce box. **\$12** 

6850 - Cranberry Nut Mix A blend of cranberries, raisins, peanuts, cashew halves, banana chips, almonds, and walnuts. Pull-top can with resealable lid. 7 ounces. \$13