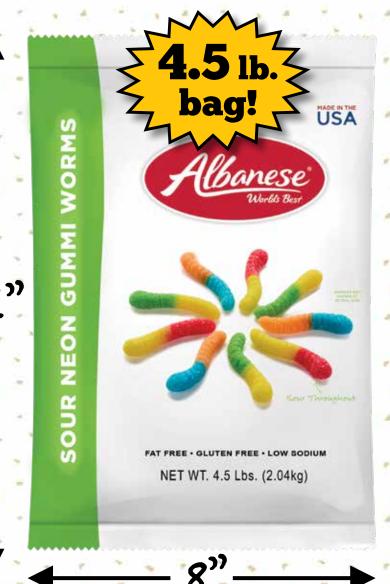

# 643 - Assorted Sour Fruit Gummi Worms

Sour throughout to wake up your taste buds! Flavors include: Cherry, Green Apple, Lemon, Pineapple, and Orange. 4.5 lb. bag. **\$22** 