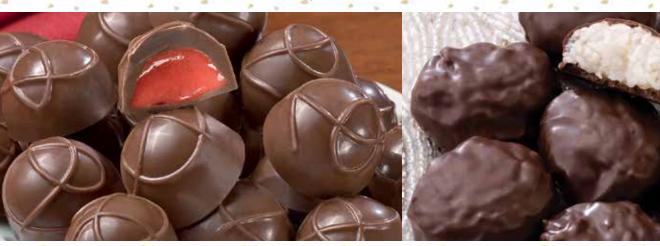

#### 6004 - Cherry Cordials

Sweet cherry fondant is wrapped in smooth milk chocolate. 6-ounce box. **\$12** 

#### **6016 - Dark Chocolate Coconut Dreams**

The finest coconut from the Philippines combined with smooth dark chocolate. 6-ounce box. **\$12** 