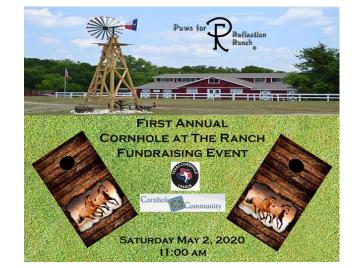

# **Event Details:**

- Date: Saturday May 2, 2020
- Time: 11:00 am
- Location: Paws for Reflection Ranch (5431 Montgomery Rd, Midlothian, TX 76065)
- Cost for Participation: \$50/2-Player Team
- Game Play:
  - Guaranteed 3 games for each two person team (multiple entry points for different skill levels, with breakout bracket to lower tier)
- Each participant receives an Event T-shirt
- Trophies for 1<sup>st</sup> 3<sup>rd</sup> in 4 divisions
- Additional door prizes, silent auction and raffle
- Live Music with food and drinks available for purchase