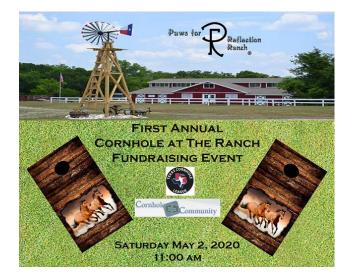

# **Event Details:**

- Date: Saturday May 2, 2020
- Time: 11:00 am
- Location: Paws for Reflection Ranch (5431 Montgomery Rd, Midlothian, TX 76065)
- Cost for Participation: \$50/2-Player Team
- Game Play:
  - Guaranteed 3 games for each two person team (multiple entry points for different skill levels, with breakout bracket to lower tier)
- Each participant receives an Event T-shirt
- Trophies for 1<sup>st</sup> 3<sup>rd</sup> in 4 divisions
- Additional door prizes, silent auction and raffle
- Live Music with food and drinks available for purchase