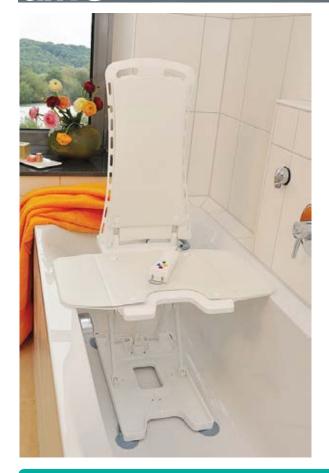

## The Bellavita is ultra modern, and the lightest bath lift on the market.

## **Bellavita Auto Bath Lifter**

| Item #    | UOM  |  |
|-----------|------|--|
| 477200252 | 1/cs |  |

- The lightest bathlift on the market at only 20.5 lbs.
- The Bellavita lowers to 2.3". (Figure A)
- Seat height reaches 18.8" for deeper tubs.
- The backrest reclines to 50° at its lowest position.
- Completely tool-free set up makes it easy to install and operate. When not in use, back easily folds down for space-saving storage. (Figure B)
- Watertight hand control floats. (Figure C)

| specifications           |                                                                                         |
|--------------------------|-----------------------------------------------------------------------------------------|
| Overall Dimensions       | 32.6" (L) (with backrest in a reclined position) x $27.5$ " (W) (seat incl. side flaps) |
| Seat Dimensions          | 13.7" (W) x 16.5" (D) x 22.4" (L)                                                       |
| Sitting Height           | 2.3" - 18.8"                                                                            |
| Backrest Dimensions      | 25.1" (H) × 12.5" - 14.1" (W)                                                           |
| Backrest Reclines        | 50°                                                                                     |
| Baseplate Dimensions     | 12.2" (W) × 22" (L)                                                                     |
| Load Capacity Max.       | 300 lbs.                                                                                |
| Total Weight (excl. hand | d control) 20.5 lbs.                                                                    |
| Shipping Weight          | 25.3 lbs.                                                                               |
| Warranty                 | Limited 3 Year                                                                          |