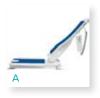

## **Bellavita Auto Bath Lifter**

| Item #    | UOM  |  |
|-----------|------|--|
| 477200252 | 1/cs |  |

- The lightest bathlift on the market at only 20.5 lbs.
- The Bellavita lowers to 2.3". (Figure A)
- Seat height reaches 18.8" for deeper tubs.
- The backrest reclines to 50° at its lowest position.
- Completely tool-free set up makes it easy to install and operate. When not in use, back easily folds down for space-saving storage. (Figure B)
- Watertight hand control floats. (Figure C)