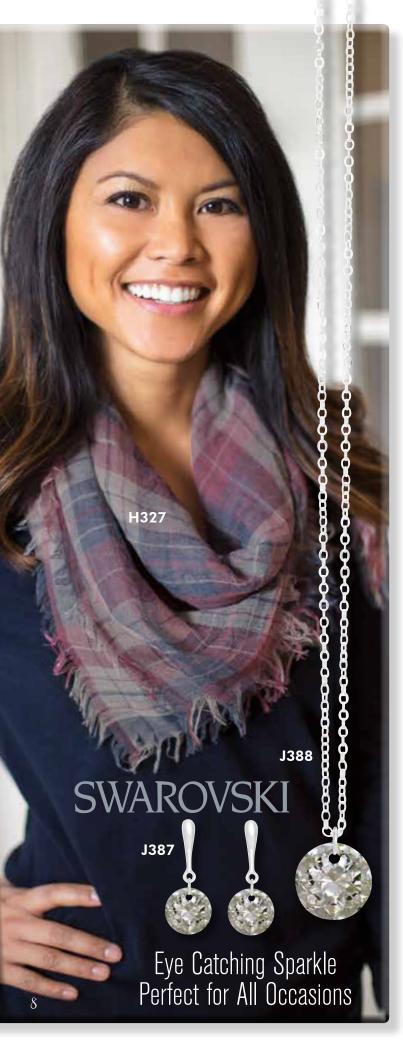

**H327 SIMPLY PLAID SCARF** | *Bufunda* | Everyday plaid in soft tones of navy and burgundy is edged with soft eyelash fringe. 100% premium viscose. 31" W x 64" L. **\$24.50** 

**J387 FIRE AND ICE SWAROVSKI® EARRINGS** | *Pendientes* | Out on the town. A single SWAROVSKI® crystal swings on a delicate silver drop, 1" L. Post style backs. **\$19.50** 

**J388 FIRE AND ICE SWAROVSKI® NECKLACE** | Collar | Sweet solitaire. Sparkling single SWAROVSKI® crystal balances on delicate 16" L chain with 2" extender and lobster clasp closure. **\$19.50** 

**J376 PRETTY AND PINK ACCESSORY BAG** | Caja accesorios | Always handy. Heart trimmed, lined vinyl bag sits flat for convenient storage of makeup or jewelry. 8" W x 5-½" H x 3" D. **\$19.50** 