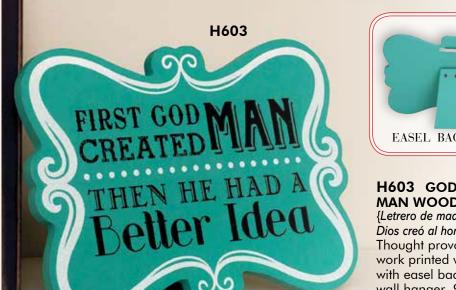

### **H603 GOD CREATED MAN WOOD SIGN**

{Letrero de madera dice que Dios creó al hombre} Thought provoker, Scroll work printed wood sign with easel back stand and wall hanger. 9-3/8" x 6-5/8" x 5/8". \$19.50