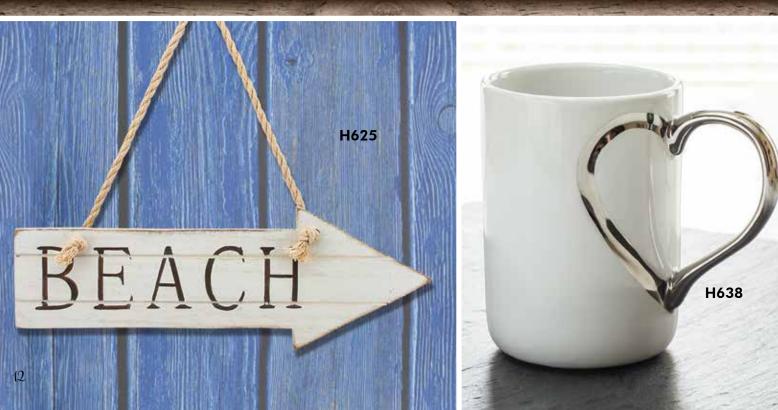

**H626 BEACH ARROW SIGN** | Signo de la flecha de la playa | Pointing the way. Distressed wood slat board is hung with knotted juted rope. 7-1/2" x 9-7/8" x 3/8". **\$12.50** 

**H638 SILVER HEART MUG** | Taza de plata con asa de corazón | A loving cup. White porcelain mug is set with silver handle and surface embossed to form a delicate heart. Holds 8 fluid oz., 4" x 4-1/2". \$19.50