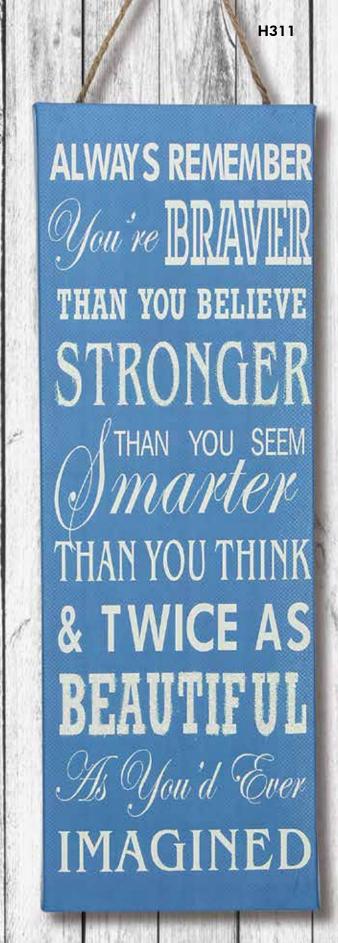

### **H311 ALWAYS REMEMBER WALL HANGING**

| de Madera decoración | Inspiring affirmation. Wall decor with twisted jute rope hanger. 4" x 12" x <sup>3</sup>/<sub>4</sub>". **\$15.00** 

H600