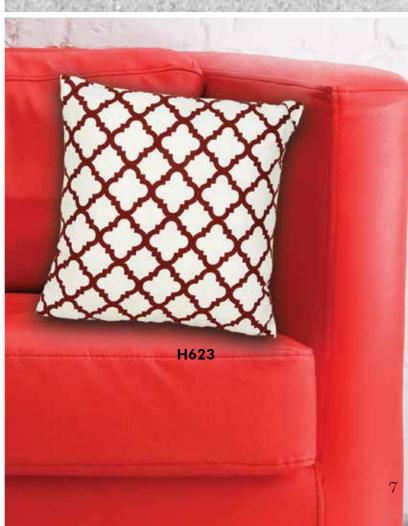

| Colgante de pared con la vida de palabras es dulce | Thoughtful discourse. Distressed metal plaque on heavy gauge wire hanger. 7-3/4" x 14-1/4". \$24.50

H623 RED & WHITE SQUARE PILLOW | Almohada cuadrada roja y blanca | Pop of style. Decorative accent pillow in red and white. Polyester with polyester fill. 12-1/2" x 5". **\$29.50** 