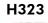

### H323 FALLING FEATHERS SCARF

| Bufanda | Delicate falling feather print is accented with silver sparkles, combined in a soft weave fabric to create this ultra wide scarf. Can be worn as a shawl or scarf. 100% premium viscose. 34" W x 72" L. \$24.50