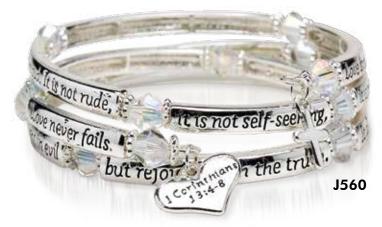

H753 IN CIRCLES SCARF HANGER | Percha para bufanda | Organize and hold multiple scarves. Size: 10" W x 13" H. \$19.50

J560 SCRIPTURE WRAP BRACELET | Brazelete | Gentle reminder. Silver wrap bracelet with crystal accents displays the scripture 1 Corinthians 13:4-8. Approx. 4-1/2" stretch, one size fits most. \$24.50