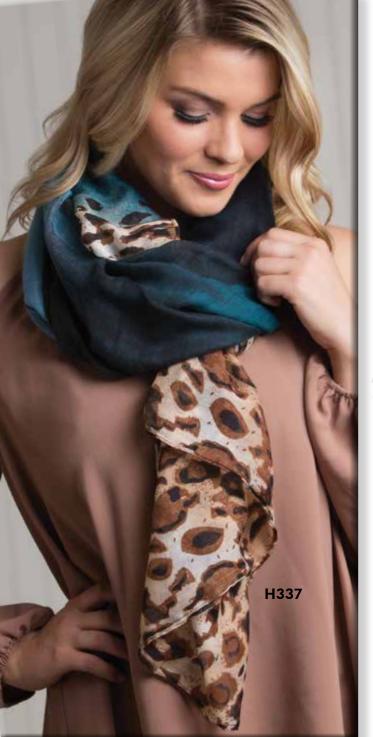

### H337 LEOPARDS IN TOPAZ SCARF | Bufanda |

Meek and wild. Deep blues fade to teal and are trimmed in leopard spots on an ultra wide scarf. Can be worn as a shawl or wrapped as a scarf. 100% premium viscose. 35" W x 72" L.