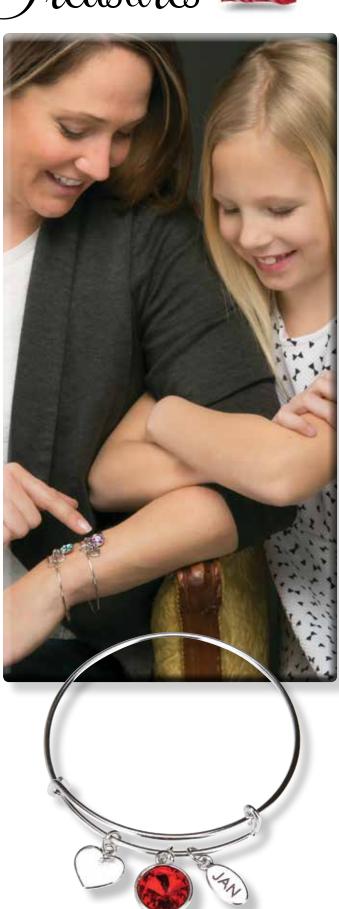

# Birthstone Treasures

## MADE IN THE USA

BIRTHSTONE BRACELET | Brazalete | Birthstone bracelet features colored cut crystal, plus heart and month charms. Wear alone or stack several to create a perfect mom or grandmothers bracelet. 7-1/2", one size fits most. (Heart charm may be personalized with name or initials at your local jeweler.)

### \$20.00 EACH

J353 JAN • Garnet J360 MAR ◆ Aquamarine J361 MAY ◆ Emerald J354 JUL ◆ Ruby J386 SEPT ◆ Sapphire J370 NOV • Topaz

J339 FEB • Amethyst J318 APR ◆ Crystal J355 JUN . Light Amethyst

J321 AUG • Peridot J372 OCT ◆ Rose Tourmaline J338 DEC 

Blue Zircon

### PERFECT GIFT FOR MOM OR GRANDMA!