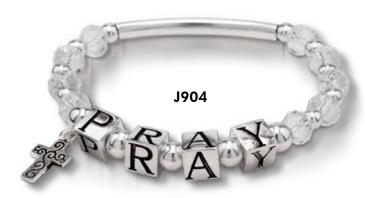

### J904 PRAYER REMINDER BRACELET

| Brazelete | Silver bracelet with block letter display, silver and clear faceted beads with a silver cross dangle. Approx. 4-1/2" stretch. One size fits most.

H769