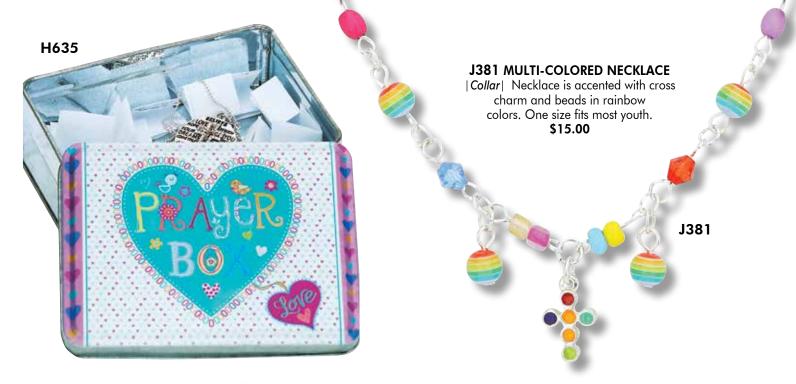

### **H635 PRAYER & TRINKET**

**BOX** | Caja de metal de baratijas y oraciones Hide it away. Decorative metal box with lid.  $4'' \times 3^{-1}/8'' \times 1^{-1}/2''$ . \$15.00

### J356 MULTI-COLORED BRACELET

| Brazelete | Little charmer. Stretch bracelet features cross charms and beads. One size fits most youth. \$15.00

J313 CHANGE IT UP PONYTAIL HOLDERS | Lazo del pelo | Set of five fabric covered ponytail holders with pearl accents. One size fits most. \$15.00