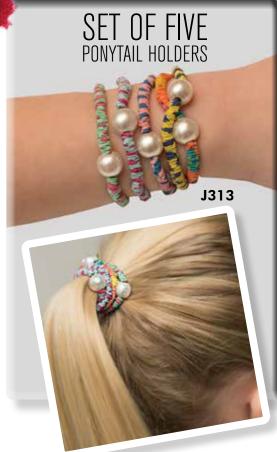

### J356 MULTI-COLORED BRACELET

| Brazelete | Little charmer. Stretch bracelet features cross charms and beads. One size fits most youth. \$15.00

J313 CHANGE IT UP PONYTAIL HOLDERS | Lazo del pelo | Set of five fabric covered ponytail holders with pearl accents. One size fits most. \$15.00