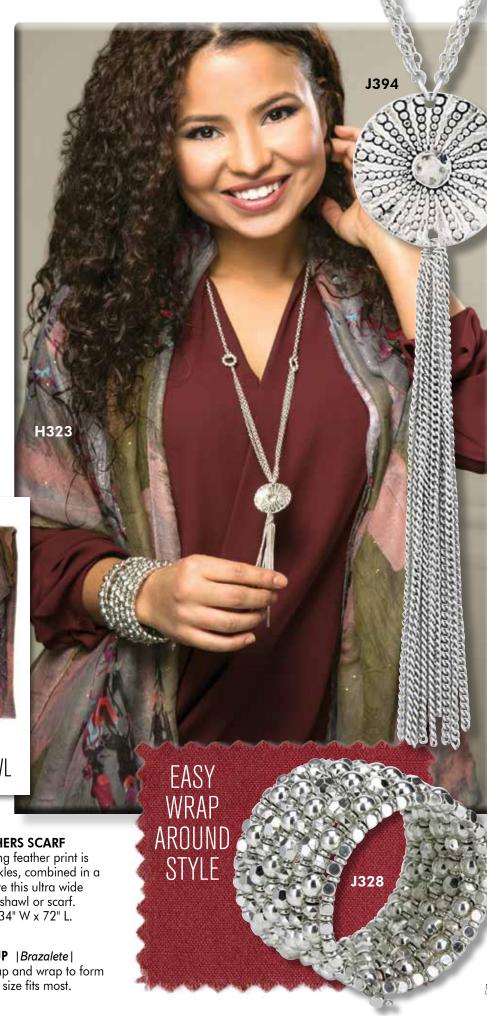

### **J394 DRAMA CLUB NECKLACE**

|Collar| Ultra long style with 1" circle medallion and 3" tassle chains. Lobster clasp closures, 30" L. \$29.50

WEAR AS A SCARF OR SHAWL

### H323 FALLING FEATHERS SCARF

| Bufanda | Delicate falling feather print is accented with silver sparkles, combined in a soft weave fabric to create this ultra wide scarf. Can be worn as a shawl or scarf. 100% premium viscose. 34" W x 72" L. \$24.50

J328 ALL WRAPPED UP | Brazalete | Multi-facet cut beads wrap and wrap to form a sparkling cuff, 7". One size fits most. \$24.50