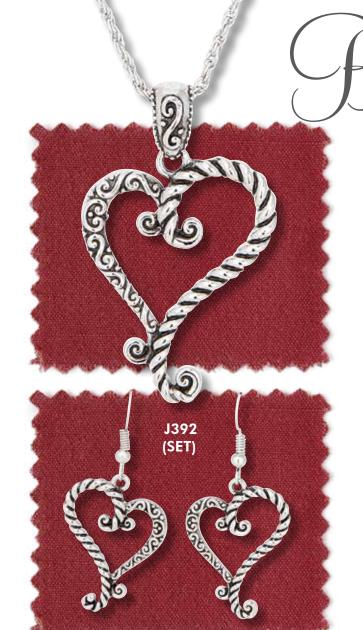

### J392 SOPHISTICATED FILIGREE HEART NECKLACE AND EARRINGS

| Collar Y Pendientes | Rich designer heart slides on silver chain, 18" L, lobster clasp closure and 2" extender. Open heart-shaped earrings, 1" drop on lever-back closures. \$24.50