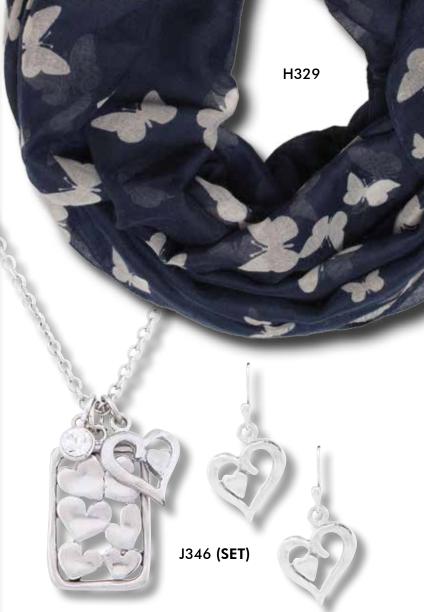

**H330 PERFECT PAISLEY SCARF** | *Bufunda* | Paisley print is edged with navy trim and delicate eyelash fringe. Can be worn as a shawl or scarf. 100% premium viscose. 20" W x 70" L. **\$24.50** 

**H329 BUTTERFLY JOURNEY INFINITY SCARF** | *Bufunda* | Navy blue butterfly print in an infinity loop scarf, so easy to style. 100% premium viscose. 25" W x 67" L. **\$24.50** 

J346 GOTTA HAVE HEART NECKLACE & EARRING SET | Collar y Pendientes | Multiple hearts adorn pendant which feature a crystal and open cut heart charm. 1" L Pendant, 16-½" L silver chain necklace with 3-½" extender and lobster clasp. Comes with open cut drop heart earrings balanced on French wires, ¾" L. \$24.50