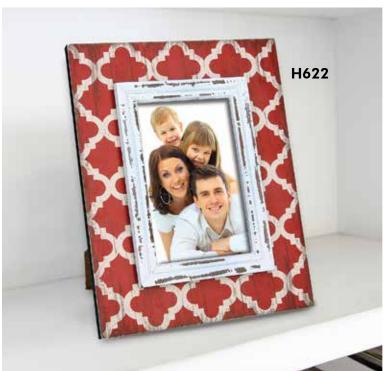

### **H622 RUSTIC PAINTED WOODEN FRAME**

| Marco de madera con pintura apenada | Stylishly classic. Hand painted distressed frame holds a 3-1/2" x 5-1/2" photo image. 9-3/4" x 7-7/8" x 1/2". \$19.50

STAY ORGANIZED