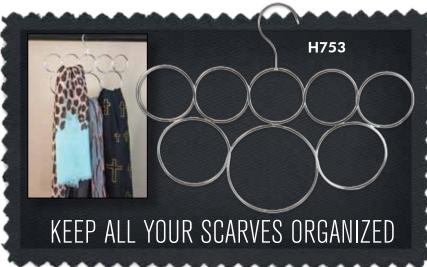

H753 IN CIRCLES SCARF HANGER | Percha para bufanda | Organize and hold multiple scarves. Size: 10" W x 13" H. \$19.50

J560 SCRIPTURE WRAP BRACELET | Brazelete | Gentle reminder. Silver wrap bracelet with crystal accents displays the scripture 1 Corinthians 13:4-8. Approx. 4-1/2" stretch, one size fits most. \$24.50