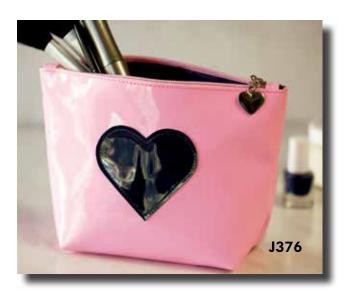

**J388 FIRE AND ICE SWAROVSKI® NECKLACE** | Collar | Sweet solitaire. Sparkling single SWAROVSKI® crystal balances on delicate 16" L chain with 2" extender and lobster clasp closure. **\$19.50** 

**J376 PRETTY AND PINK ACCESSORY BAG** | Caja accesorios | Always handy. Heart trimmed, lined vinyl bag sits flat for convenient storage of makeup or jewelry. 8" W x 5-½" H x 3" D. **\$19.50** 