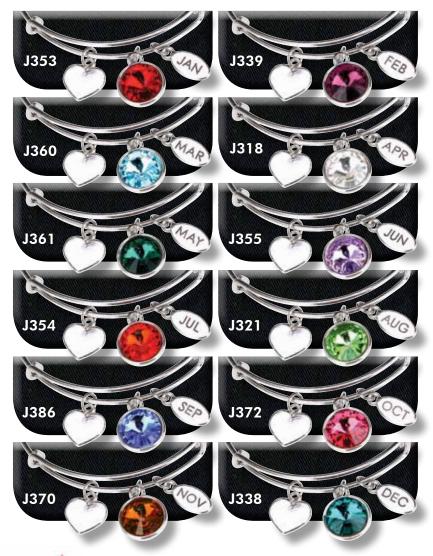

## MADE IN THE USA

BIRTHSTONE BRACELET | Brazalete | Birthstone bracelet features colored cut crystal, plus heart and month charms. Wear alone or stack several to create a perfect mom or grandmothers bracelet. 7-1/2", one size fits most. (Heart charm may be personalized with name or initials at your local jeweler.)

### \$20.00 EACH

J353 JAN • Garnet J360 MAR ◆ Aquamarine J361 MAY ◆ Emerald J354 JUL ◆ Ruby J386 SEPT ◆ Sapphire J370 NOV • Topaz

J339 FEB • Amethyst J318 APR ◆ Crystal J355 JUN . Light Amethyst

J321 AUG • Peridot J372 OCT ◆ Rose Tourmaline J338 DEC 

Blue Zircon