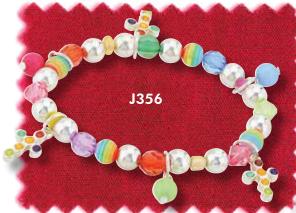

### J356 MULTI-COLORED BRACELET

| Brazelete | Little charmer. Stretch bracelet features cross charms and beads. One size fits most youth. \$15.00

J313 CHANGE IT UP PONYTAIL HOLDERS | Lazo del pelo | Set of five fabric covered ponytail holders with pearl accents. One size fits most. \$15.00