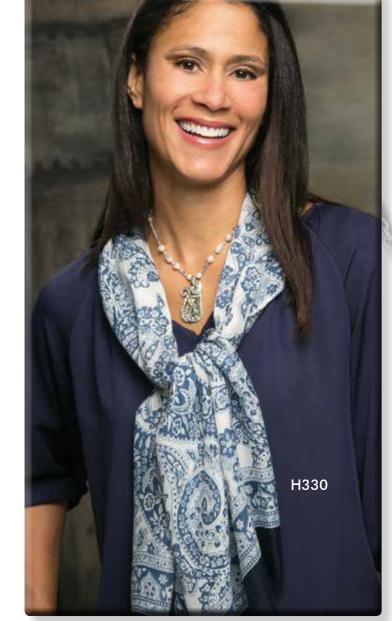

**H330 PERFECT PAISLEY SCARF** | *Bufunda* | Paisley print is edged with navy trim and delicate eyelash fringe. Can be worn as a shawl or scarf. 100% premium viscose. 20" W x 70" L. **\$24.50** 

**H329 BUTTERFLY JOURNEY INFINITY SCARF** | *Bufunda* | Navy blue butterfly print in an infinity loop scarf, so easy to style. 100% premium viscose. 25" W x 67" L. **\$24.50** 