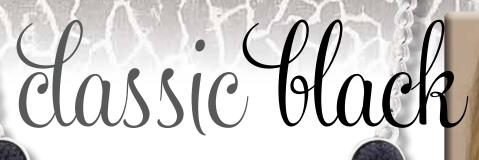

### J320 SILVER ON BLACK FILIGREE NECKLACE & EARRING SET

|Collar y Pendientes | Elegant black filigree design with hand-hammered silver accents. Comes with matching layered black filigree and silver earrings. 1" L French wires. \$29.50