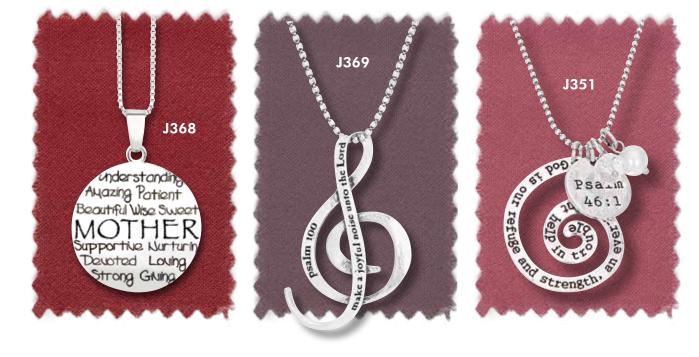

**J368 MOTHERS TRIBUTE NECKLACE** | *Collar* | Say it with love. Engraved slide pendant is  $1-\frac{1}{2}$ " L on a 19" silver chain with  $3-\frac{1}{4}$ " extender and lobster clasp closure. **\$19.50** 

**J369 MAKE A JOYFUL NOISE NECKLACE** |*Collar*| Music lovers passion. Graceful treble clef is engraved with Psalm 100. Pendant,  $2\frac{3}{4}$ " L, 18" L chain,  $3\frac{1}{4}$ " extender with lobster clasp closure. **\$19.50** 

**J351 PSALM 46:1 NECKLACE** | *Collar*| Delicate silver pendant spirals Psalm 46:1 scripture accented with charm, pearl and crystal accents. Silver chain 17" L with 3" extender and a lobster clasp closure. **\$19.50** 