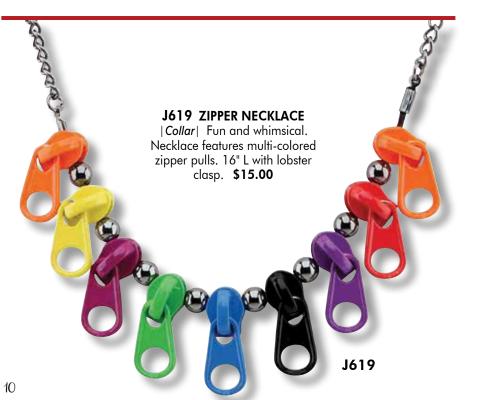

### J310 MIDNIGHT HOUR NECKLACE & EARRING SET

|Collar y Pendientes | Attention getting sparkle. Tiny black cut crystrals and accent beads, 16-1/2" L, 3" extender and lobster clasp closure. Drop style earrings, 2" L. Post style backs.

\$35.00