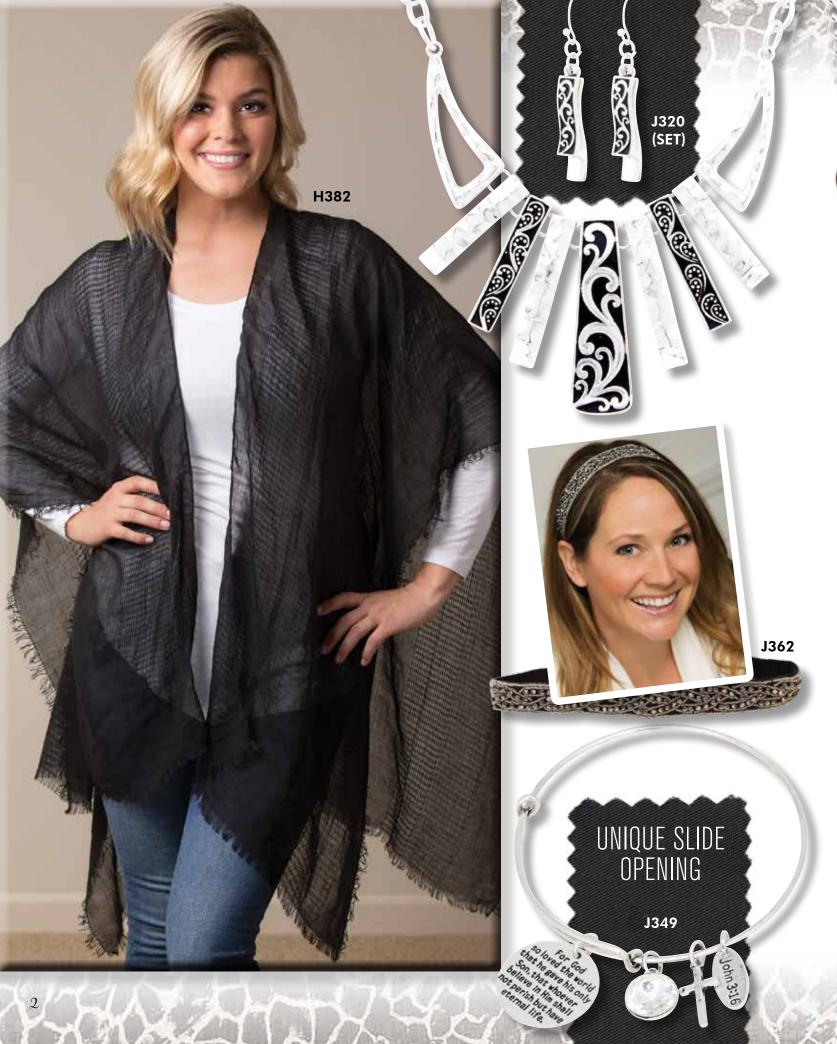

### H382 DARK NIGHT SHAWL/SCARF

| Bufunda | Relaxed and easy. Draped fit and slit opening with eyelash fringe trim. 40" W x 72" L. \$24.50