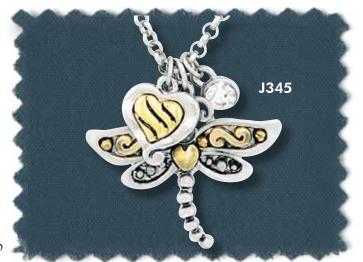

### J345 DRAGONFLY NECKLACE | Collar |

Duo-toned dragon fly pendant is accented with heart charm and cut irridecent crystals. 1-1/4" Pendant, 16-1/2" L, 3-1/2" extenter with lobster clasp closure. \$19.50