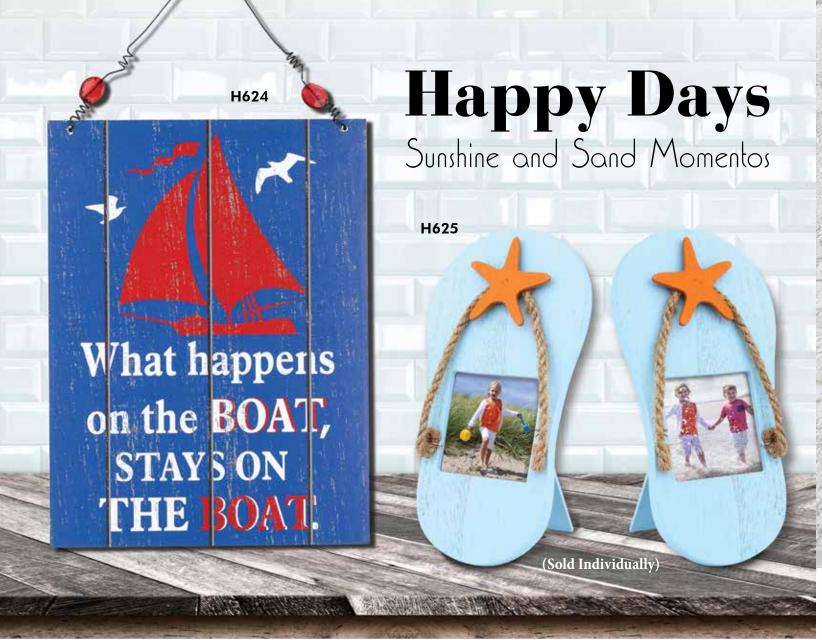

### WEAR AS BRACELET OR PONYTAIL HOLDER

**H624 WHAT HAPPENS WALL HANGING** | Barco del colgante de pared | Boat memories. Solid wood slat boards are hung with twisted decorative wire and beads. 5-7/8" x 10-1/2". **\$12.50** 

### H625 FLIP FLOP SANDAL PHOTO FRAME

| Marco de fotos con forma de sandalia | Sandy toes. Hand painted easel-back photo frame is accented with jute rope and decorative wooden star. Holds  $2-\frac{3}{6}$ " x  $2-\frac{3}{6}$ " photo. 4" x  $7-\frac{3}{4}$ " x  $\frac{3}{6}$ ". **\$19.50** 