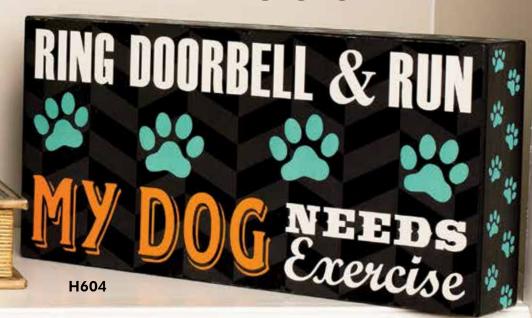

### H604 RING THE DOORBELL

WOOD BLOCK {Bloque de madera dice anillo el timbre Dog lovers fun. Printed wooden decor block. 11-3/4" x 5-3/4" x 2". **\$19.50** 