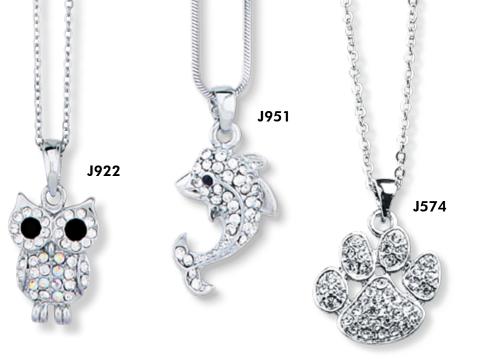

### **J922 WISE EYES OWL NECKLACE**

|Collar | Get some attention. Owl featuring black crystal eyes and white crystal encrusted body. 18" L silver chain with lobster clasp closure and 2" extender. \$19.50

### J951 DOLPHIN CHARM NECKLACE

|Collar| Making waves. Dolphin pendant charm glitters with white crystals and single black crystal accent. 15-1/2" L silver chain with lobster clasp and  $2-\frac{1}{2}$ " extender. \$19.50

### **J574 PAW PRINT NECKLACE**

| Collar | A hit with lovers of every breed. Crystal studded necklace. 15" L with 2" extender and lobster clasp closure. \$15.00