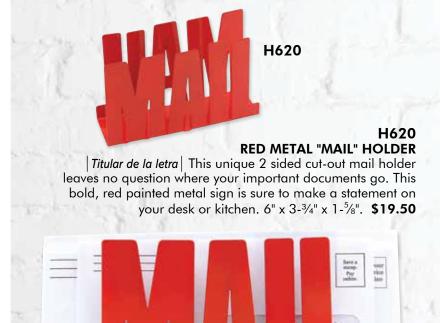

hold multiple scarves. Size: 10" W x 13" H. \$19.50



J560 SCRIPTURE WRAP BRACELET | Brazelete | Gentle reminder. Silver wrap bracelet with crystal accents displays the scripture 1 Corinthians 13:4-8. Approx. 4-1/2" stretch, one size fits most. \$24.50



| Colgante de pared con la vida de palabras es dulce | Thoughtful discourse. Distressed metal plaque on heavy gauge wire hanger. 7-3/4" x 14-1/4". \$24.50

H623 RED & WHITE SQUARE PILLOW | Almohada cuadrada roja y blanca | Pop of style. Decorative accent pillow in red and white. Polyester with polyester fill. 12-1/2" x 5". **\$29.50** 

### **H622 RUSTIC PAINTED WOODEN FRAME**

| Marco de madera con pintura apenada | Stylishly classic. Hand painted distressed frame holds a 3-1/2" x 5-1/2" photo image. 9-3/4" x 7-7/8" x 1/2". \$19.50





STAY ORGANIZED







**H327 SIMPLY PLAID SCARF** | *Bufunda* | Everyday plaid in soft tones of navy and burgundy is edged with soft eyelash fringe. 100% premium viscose. 31" W x 64" L. **\$24.50** 

**J387 FIRE AND ICE SWAROVSKI® EARRINGS** | *Pendientes* | Out on the town. A single SWAROVSKI® crystal swings on a delicate silver drop, 1" L. Post style backs. **\$19.50** 

**J388 FIRE AND ICE SWAROVSKI® NECKLACE** | Collar | Sweet solitaire. Sparkling single SWAROVSKI® crystal balances on delicate 16" L chain with 2" extender and lobster clasp closure. **\$19.50** 

**J376 PRETTY AND PINK ACCESSORY BAG** | Caja accesorios | Always handy. Heart trimmed, lined vinyl bag sits flat for convenient storage of makeup or jewelry. 8" W x 5-½" H x 3" D. **\$19.50** 

**H330 PERFECT PAISLEY SCARF**