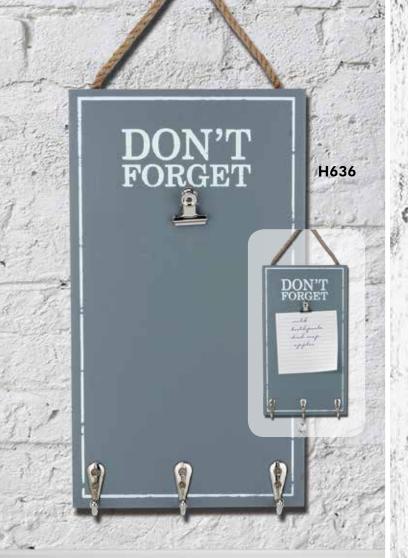

### H636 MEMO BOARD WITH CLIP AND HOOKS

| Tablón de notas con la pinza de resorte y ganchos | | Office ready. Solid wood board features non-slip spring clip for notes and metal hooks for hanging items.  $6" \times 13^{-1}/2" \times 3/8"$ . **\$19.50** 