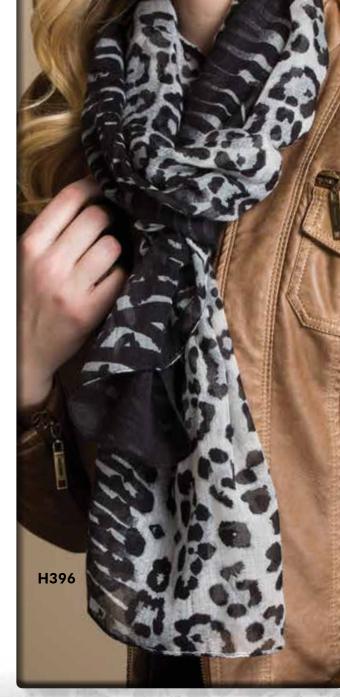

### **H396 JUNGLE CATS SCARF**

|*Bufunda*| Just a little on the wild side. Ultra soft fabric,100% premium viscose. 20-½" W x 72" L. **\$19.50** 