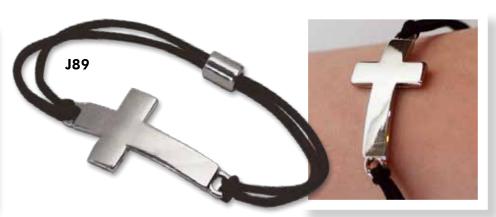

### J89 CROSS DESIGN PONYTAIL HOLDER

| Lazo del pelo | Wear it in your hair or on your wrist. Silver cross elastic ponytail holder fits women or girls. \$15.00