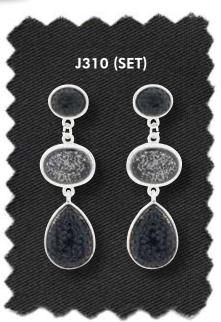

### J310 MIDNIGHT HOUR NECKLACE & EARRING SET

|Collar y Pendientes | Attention getting sparkle. Tiny black cut crystrals and accent beads, 16-1/2" L, 3" extender and lobster clasp closure. Drop style earrings, 2" L. Post style backs.

\$35.00